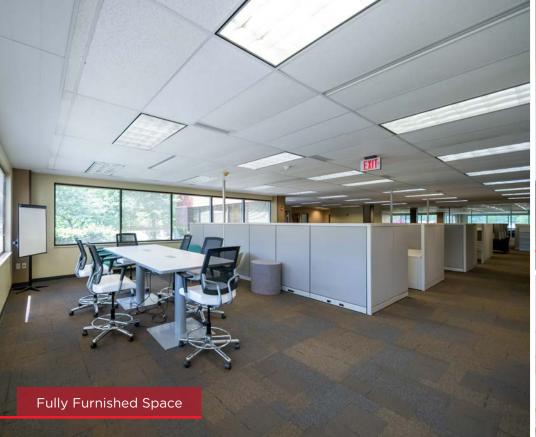

## **FULLY FURNISHED OFFICE SUITE**

300 EXECUTIVE PARKWAY WEST, HUDSON, OHIO 44236

#### **HIGHLIGHTS**

- Modern office building with abundant glass and open space in a serene setting
- Total two-story building is 46,766 SF built in 1997
- Multiple upgrades include:
  - New roof in 2015
  - New boiler in 2013
  - New T-8 lighting in 2015
  - New compressors provide 150 tons of HVAC in 2018
- · Redundant direct fiber connectivity
- Ample parking with 202 spaces; ratio of 4.32/1,000 SF
- Shared lunch room and potential to share 2 large training rooms (each 25' x 30' or combined for 50' x 30')
- Immediate access to State Route 8, I-80
   Ohio Turnpike and minutes to downtown
   Hudson shopping and restaurants