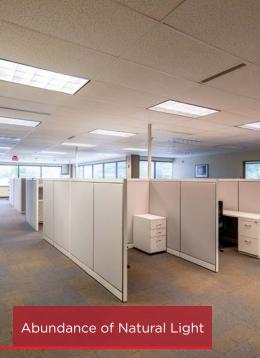

#### **HIGHLIGHTS**

- Modern office building with abundant glass and open space in a serene setting
- Total two-story building is 46,766 SF built in 1997
- Multiple upgrades include:
  - New roof in 2015
  - New boiler in 2013
  - New T-8 lighting in 2015
  - New compressors provide 150 tons of HVAC in 2018
- · Redundant direct fiber connectivity
- Ample parking with 202 spaces; ratio of 4.32/1,000 SF
- Shared lunch room and potential to share 2 large training rooms (each 25' x 30' or combined for 50' x 30')
- Immediate access to State Route 8, I-80
   Ohio Turnpike and minutes to downtown
   Hudson shopping and restaurants