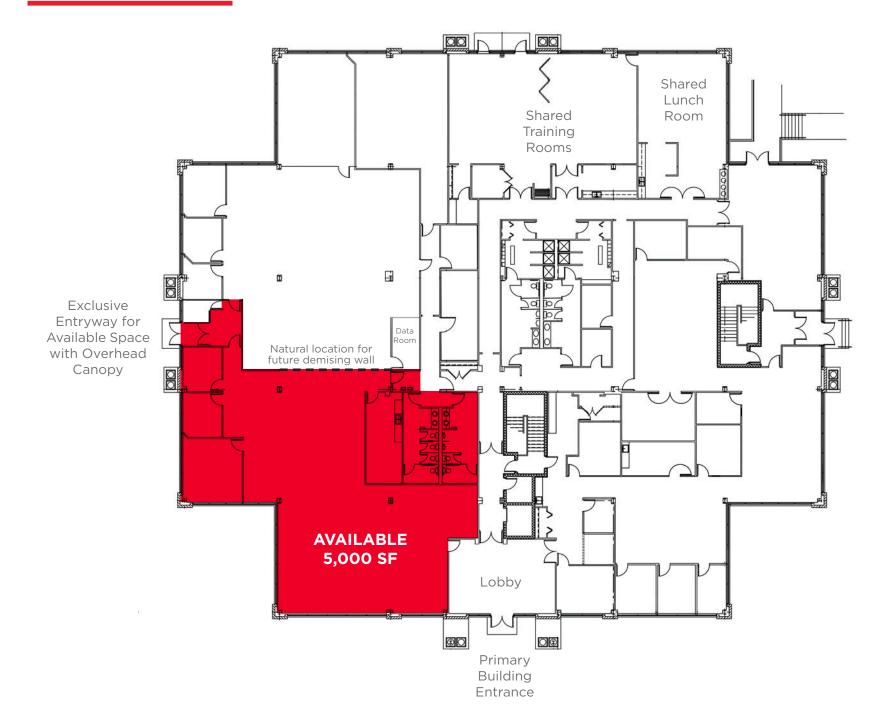

SON, OHIO 44236

# 300 EXECUTIVE PARKWAY WEST

#### **HIGHLIGHTS**

- Modern office building with abundant glass and open space in a serene setting
- Total two-story building is 46,766 SF built in 1997
- Multiple upgrades include:
  - New roof in 2015
  - New boiler in 2013
  - New T-8 lighting in 2015
  - New compressors provide 150 tons of HVAC in 2018
- · Redundant direct fiber connectivity
- Ample parking with 202 spaces; ratio of 4.32/1,000 SF
- Shared lunch room and potential to share 2 large training rooms (each 25' x 30' or combined for 50' x 30')
- Immediate access to State Route 8, I-80
   Ohio Turnpike and minutes to downtown
   Hudson shopping and restaurants

#### **AVAILABLE SPACE**

First Floor: From 5,000 SF to 9,550 SF

#### **LEASE RATE**

\$19.00/SF



























### **FULLY FURNISHED OFFICE SUITE**

300 EXECUTIVE PARKWAY WEST, HUDSON, OHIO 44236

MATTHEW E. BEESLEY
Executive Vice President & Partner Emeritus
mbeesley@crescorealestate.com
+1 216 525 1466

Cushman & Wakefield | CRESCO Real Estate 6100 Rockside Woods Blvd, Suite 200, Cleveland, OH 44131 crescorealestate.com

©2024 Cushman & Wakefield. All rights reserved. The information contained in this communication is strictly confidential. This information has been obtained from sources believed to be reliable but has not been verified. NO WARRANTY OR REPRESENTATION, EXPRESS OR IMPLIED, IS MADE AS TO THE CONDITION OF THE PROPERTY (OR PROPERTIES) REFERENCED HEREIN OR AS TO THE ACCURACY OR COMPLETENESS OF THE INFORMATION CONTAINED HEREIN, AND SAME IS SUBMITTED SUBJECT TO ERRORS, OMISSIONS, C