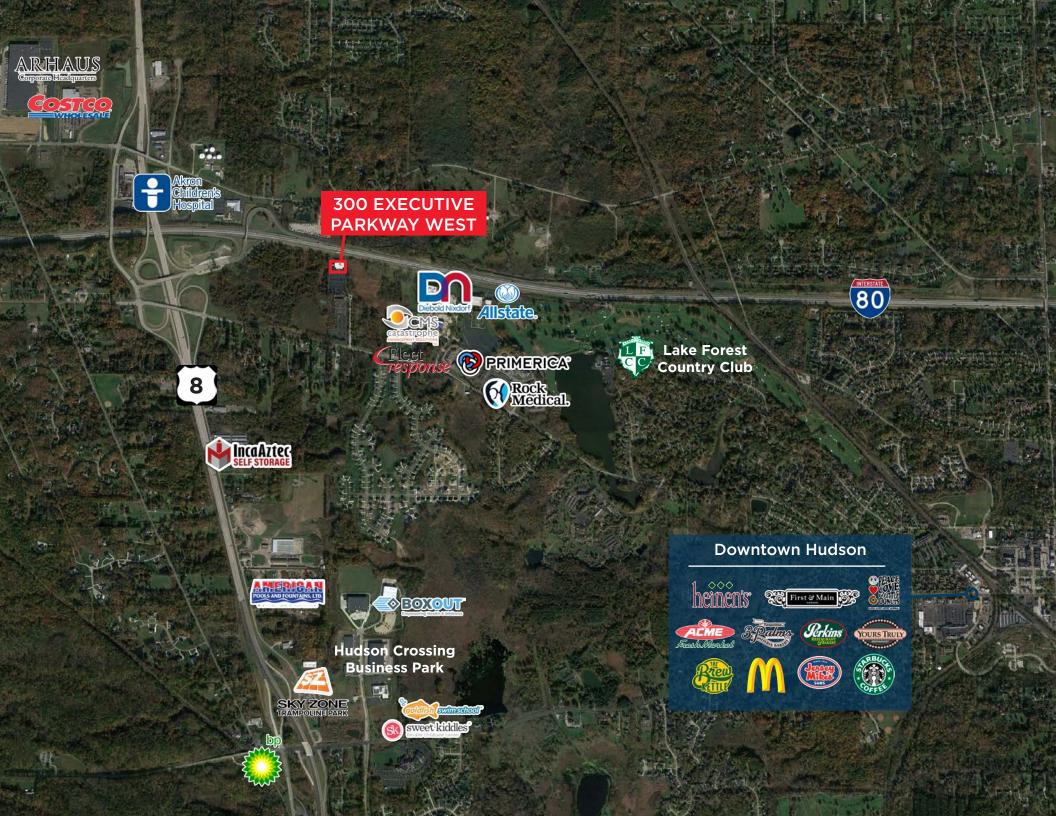

#### **HIGHLIGHTS**

- Modern office building with abundant glass and open space in a serene setting
- Total two-story building is 46,766 SF built in 1997
- Multiple upgrades include:
  - New roof in 2015
  - New boiler in 2013
  - New T-8 lighting in 2015
  - New compressors provide 150 tons of HVAC in 2018
- · Redundant direct fiber connectivity
- Ample parking with 202 spaces; ratio of 4.32/1,000 SF
- Shared lunch room and potential to share 2 large training rooms (each 25' x 30' or combined for 50' x 30')
- Immediate access to State Route 8, I-80
   Ohio Turnpike and minutes to downtown
   Hudson shopping and restaurants