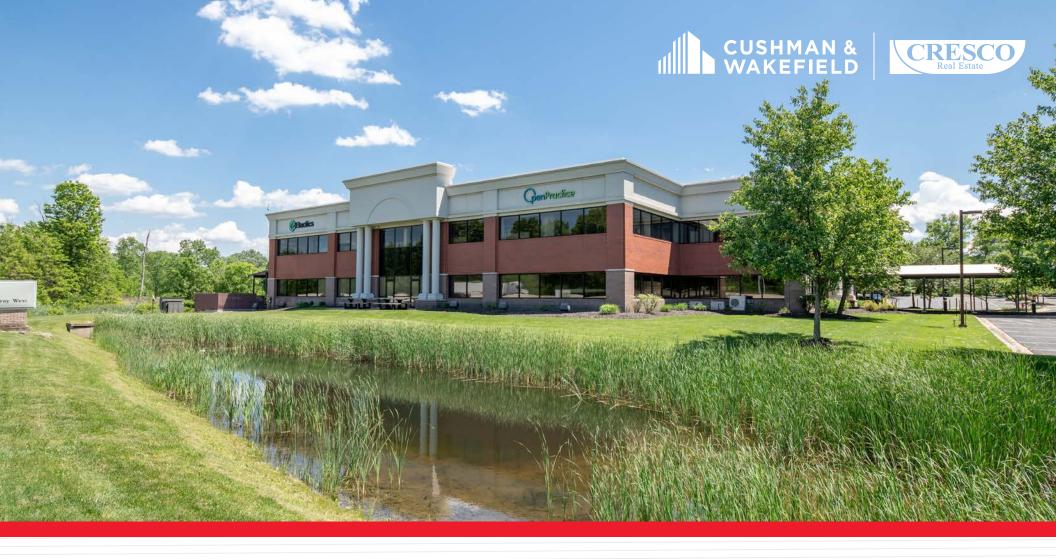

# 300 EXECUTIVE PARKWAY WEST

#### **HIGHLIGHTS**

- Modern office building with abundant glass and open space in a serene setting
- Total two-story building is 46,766 SF built in 1997
- Multiple upgrades include:
  - New roof in 2015
  - New boiler in 2013
  - New T-8 lighting in 2015
  - New compressors provide 150 tons of HVAC in 2018
- · Redundant direct fiber connectivity
- Ample parking with 202 spaces; ratio of 4.32/1,000 SF
- Shared lunch room and potential to share 2 large training rooms (each 25' x 30' or combined for 50' x 30')
- Immediate access to State Route 8, I-80
   Ohio Turnpike and minutes to downtown
   Hudson shopping and restaurants