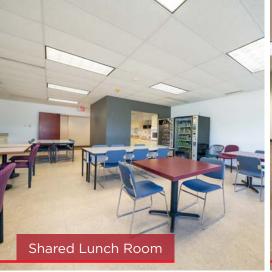

#### **HIGHLIGHTS**

- Modern office building with abundant glass and open space in a serene setting
- Total two-story building is 46,766 SF built in 1997
- Multiple upgrades include:
  - New roof in 2015
  - New boiler in 2013
  - New T-8 lighting in 2015
  - New compressors provide 150 tons of HVAC in 2018
- · Redundant direct fiber connectivity
- Ample parking with 202 spaces; ratio of 4.32/1,000 SF
- Shared lunch room and potential to share 2 large training rooms (each 25' x 30' or combined for 50' x 30')
- Immediate access to State Route 8, I-80
   Ohio Turnpike and minutes to downtown
   Hudson shopping and restaurants