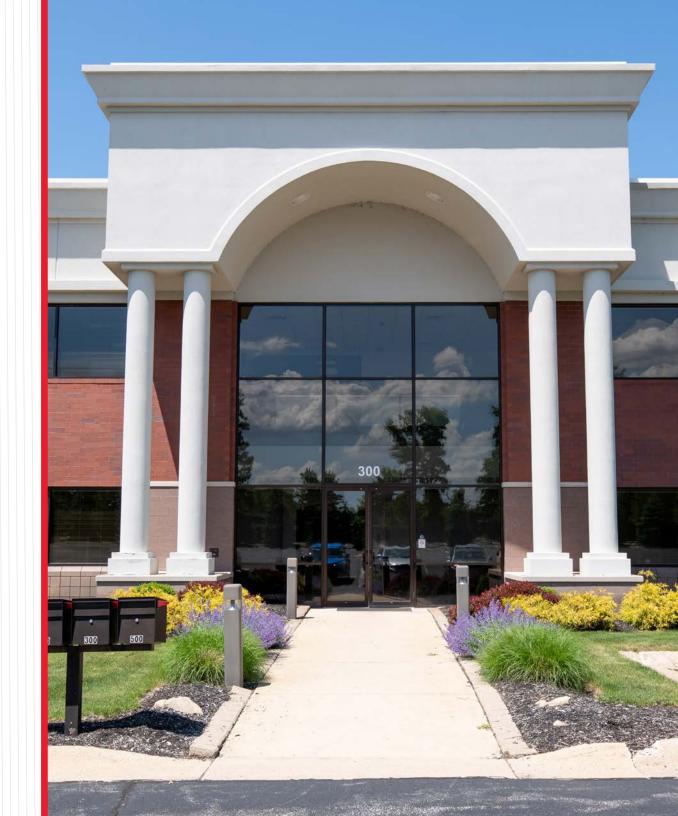

# 300 EXECUTIVE PARKWAY WEST

#### **HIGHLIGHTS**

- Modern office building with abundant glass and open space in a serene setting
- Total two-story building is 46,766 SF built in 1997
- Multiple upgrades include:
  - New roof in 2015
  - New boiler in 2013
  - New T-8 lighting in 2015
  - New compressors provide 150 tons of HVAC in 2018
- · Redundant direct fiber connectivity
- Ample parking with 202 spaces; ratio of 4.32/1,000 SF
- Shared lunch room and potential to share 2 large training rooms (each 25' x 30' or combined for 50' x 30')
- Immediate access to State Route 8, I-80
   Ohio Turnpike and minutes to downtown
   Hudson shopping and restaurants