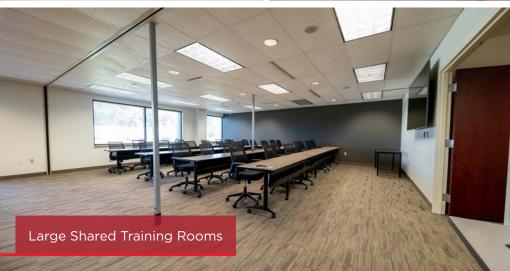

#### **HIGHLIGHTS**

- Modern office building with abundant glass and open space in a serene setting
- Total two-story building is 46,766 SF built in 1997
- Multiple upgrades include:
  - New roof in 2015
  - New boiler in 2013
  - New T-8 lighting in 2015
  - New compressors provide 150 tons of HVAC in 2018
- · Redundant direct fiber connectivity
- Ample parking with 202 spaces; ratio of 4.32/1,000 SF
- Shared lunch room and potential to share 2 large training rooms (each 25' x 30' or combined for 50' x 30')
- Immediate access to State Route 8, I-80
   Ohio Turnpike and minutes to downtown
   Hudson shopping and restaurants