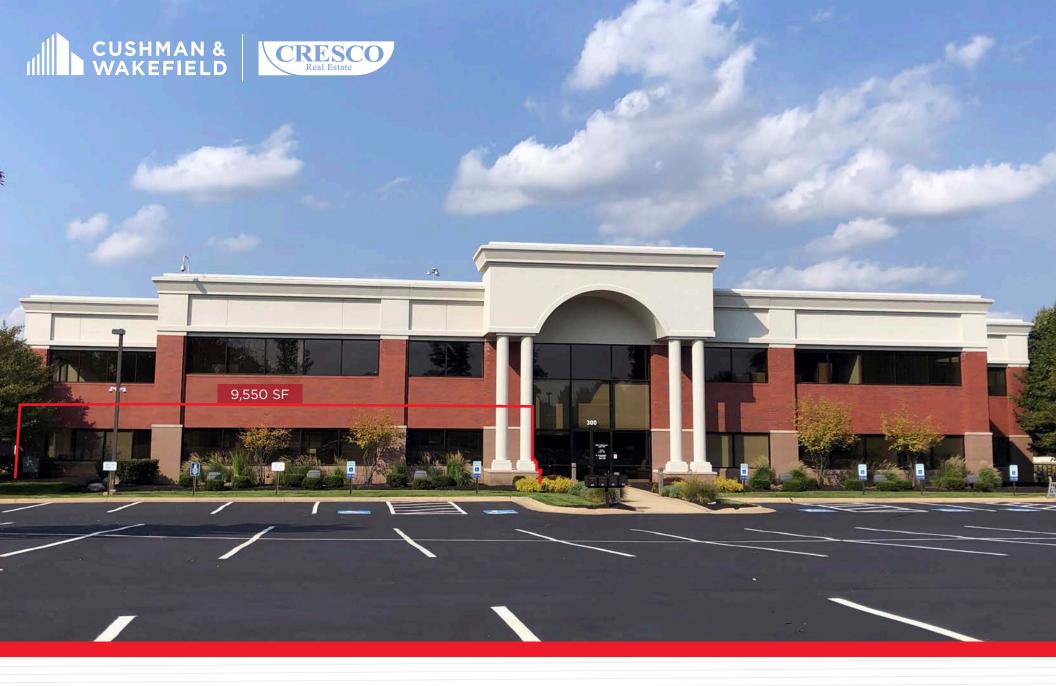

#### **HIGHLIGHTS**

- Modern office building with abundant glass and open space in a serene setting
- Total two-story building is 46,766 SF built in 1997
- Multiple upgrades include:
  - New roof in 2015
  - New boiler in 2013
  - New T-8 lighting in 2015
  - New compressors provide 150 tons of HVAC in 2018
- · Redundant direct fiber connectivity
- Ample parking with 202 spaces; ratio of 4.32/1,000 SF
- Shared lunch room and potential to share 2 large training rooms (each 25' x 30' or combined for 50' x 30')
- Immediate access to State Route 8, I-80
   Ohio Turnpike and minutes to downtown
   Hudson shopping and restaurants

#### **AVAILABLE SPACE**

First Floor: From 5,000 SF to 9,550 SF