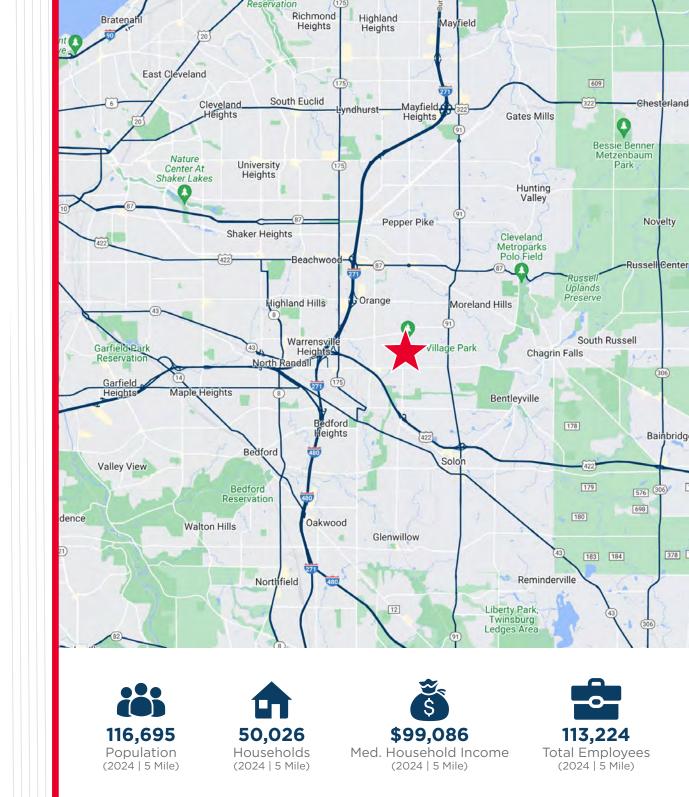

## 13.54 AC DEVELOPMENT OPPORTUNITY 4799 LANDER ROAD & W. FAIRVIEW DRIVE, ORANGE VILLAGE, OHIO 44022

## 4799 LANDER ROAD & W. FAIRVIEW DRIVE ORANGE VILLAGE, OHIO 44022