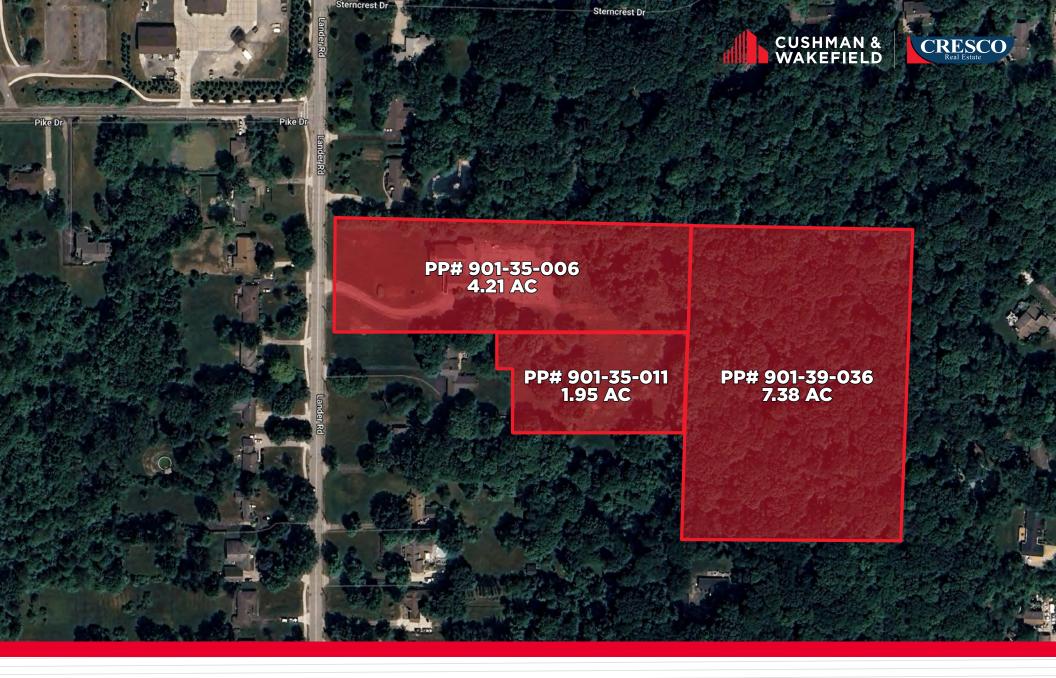

## HIGHLIGHTS

• Three Parcels:

**PP# 901-35-006 -** 4.21 AC Approximate lot dimensions 250' (frontage on Lander) x 771' depth

**PP# 901-39-036 -** 7.38 AC Approximate lot dimensions 677' width x 475' depth

**PP# 901-35-011 -** 1.95 AC Approximate lot dimensions 220' width x 410' depth

- Combined depth of PP# 901-35-006 and PP# 901-39-036 is approximately 1,246'
- Structures on the site are a meeting hall of approximately 7,119 SF built in 1989, renovated in 2007 & 2016 and a 360 SF storage shed
- Beautiful wooded private site
- Zoned: U-1 Single Family