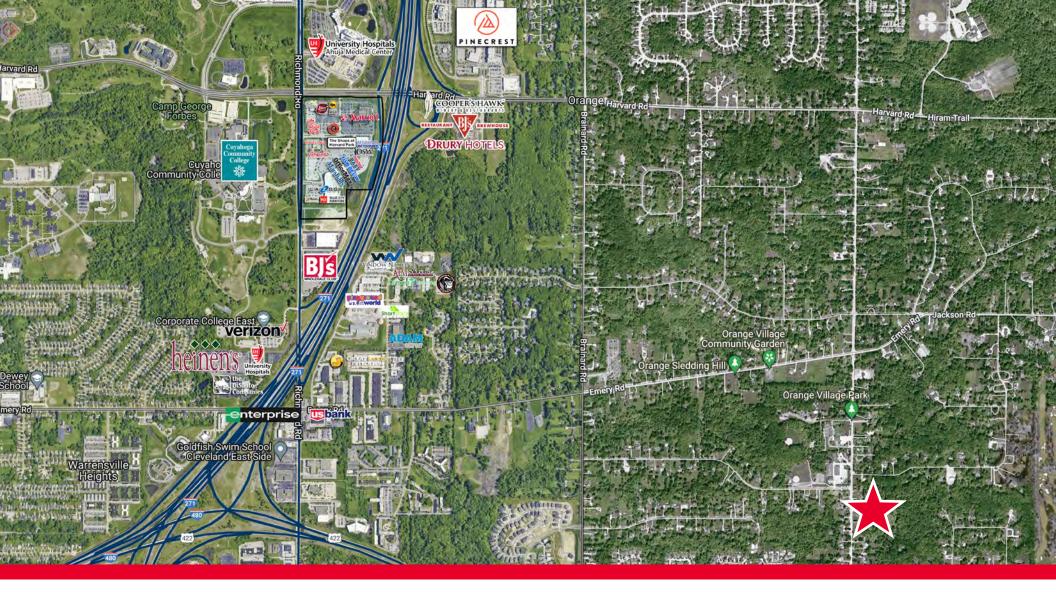

## 13.54 AC DEVELOPMENT OPPORTUNITY 4799 LANDER ROAD & W. FAIRVIEW DRIVE, ORANGE VILLAGE, OHIO 44022

## 4799 LANDER ROAD & W. FAIRVIEW DRIVE ORANGE VILLAGE, OHIO 44022