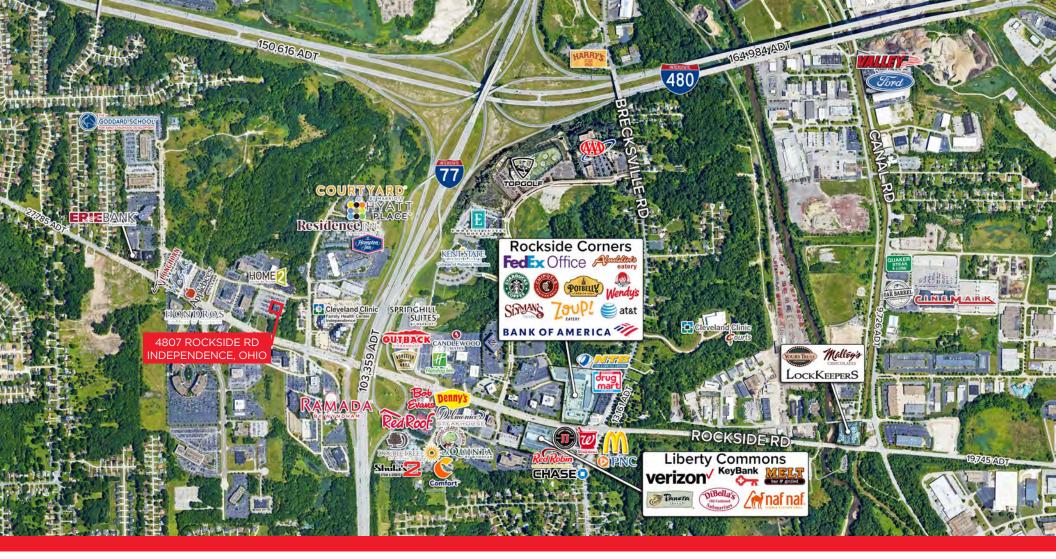

### 4807 ROCKSIDE RD

### INDEPENDENCE, OHIO

#### **HIGHLIGHTS**

- Under new ownership/management who plans for extensive lobby & common area corridor remodels
- Building features an abundance of windows giving off natural light too all suites
- Incredible access to I-77, I-480 and the I-271 interchange
- Building amenities include building conference/training center & deli
- In the heart of the Rockside Road Corridor which features a variety of dining, lodging, and entertainment amenities