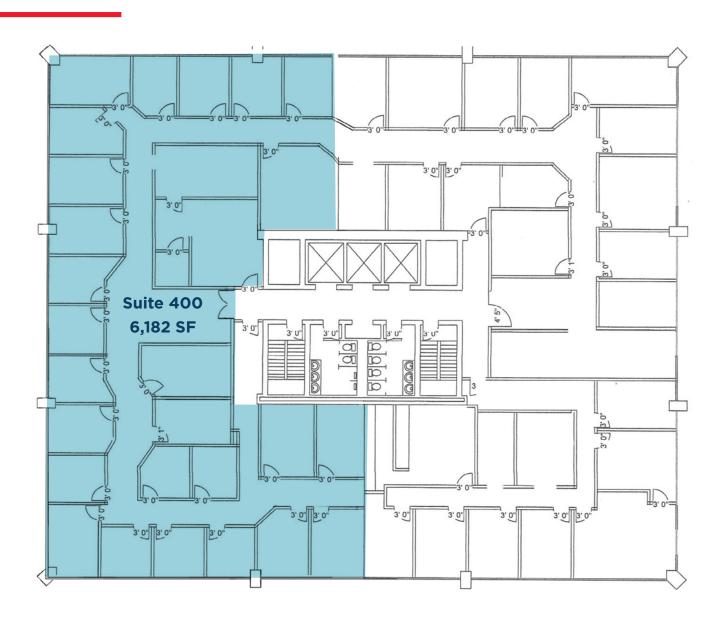

#### **AVAILABLE SPACE**

Suite 300: 2,793 SF Suite 400: 6,182 SF Suite 700: 6,160 SF Suite 710: 1,961 SF

### **FOURTH FLOOR**

8,121 SF Contiguous