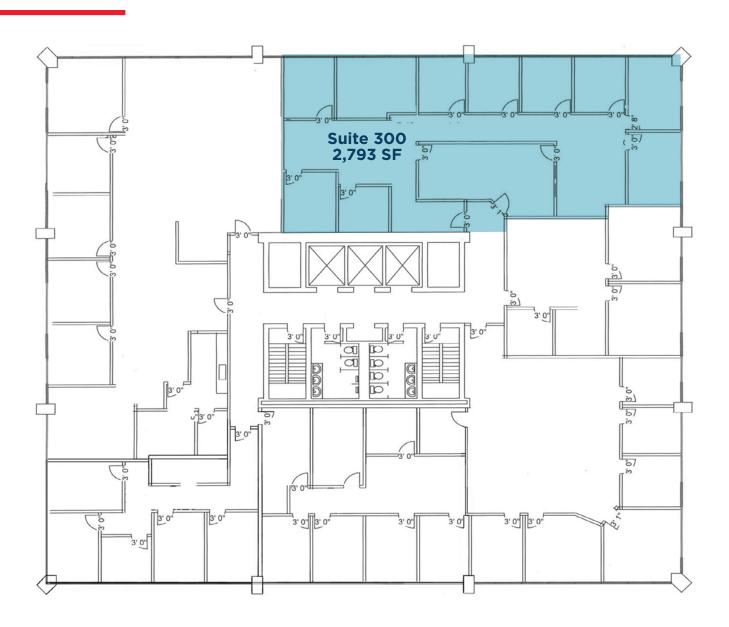

#### **AVAILABLE SPACE**

Suite 300: 2,793 SF Suite 400: 6,182 SF Suite 700: 6,160 SF Suite 710: 1,961 SF

## **THIRD FLOOR**