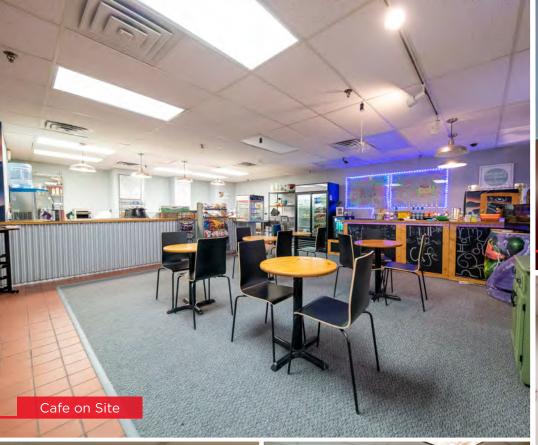

#### **HIGHLIGHTS**

- Under new ownership/management who plans for extensive lobby & common area corridor remodels
- Building features an abundance of windows giving off natural light too all suites
- Incredible access to I-77, I-480 and the I-271 interchange
- Building amenities include building conference/training center & deli
- In the heart of the Rockside Road Corridor which features a variety of dining, lodging, and entertainment amenities