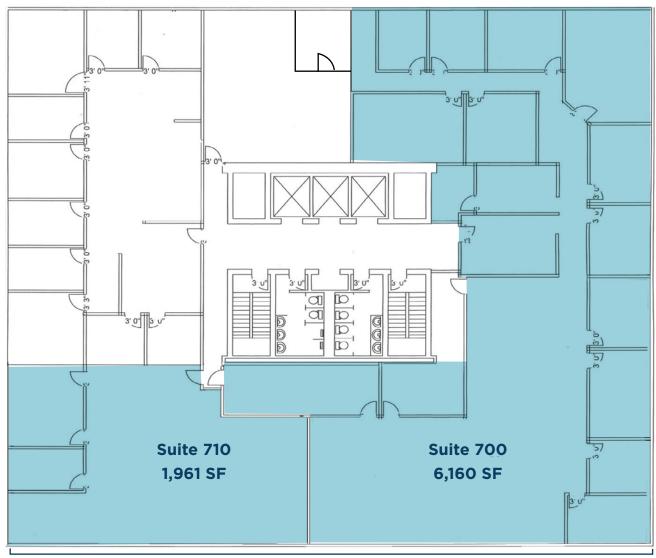

#### **AVAILABLE SPACE**

Suite 300: 2,793 SF Suite 400: 6,182 SF Suite 700: 6,160 SF Suite 710: 1,961 SF

# **SEVENTH FLOOR**

OFFICE SPACE FOR LEASE