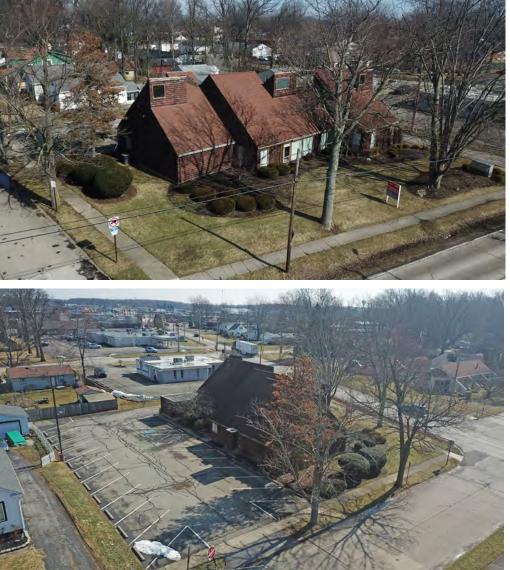

JIM KRIVANEK Vice President 216.525.1498 jkrivanek@crescorealestate.com BRIAN SMITH Vice President 216.525.1476 bsmith@crescorealestate.com

• 4,605 SF of medical office space

- Sublease through January 31, 2024
- Lease rate: \$12.00/SF Gross + Electric
- Close proximity to University Hospital's Elyria Medical Center and Cleveland Clinic Family Health & Surgery Center
- Excellent access to I-80 (Ohio Turnpike) and Route 10 via Route 301