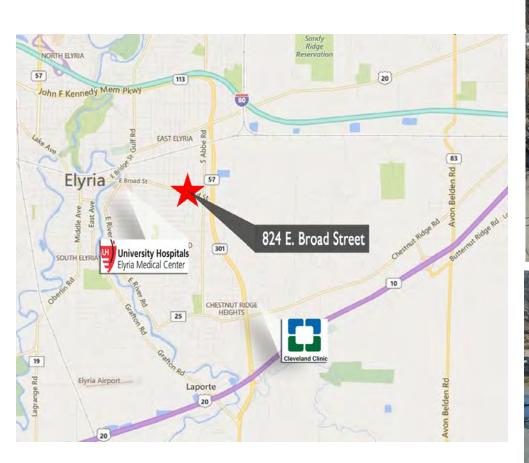

JIM KRIVANEK Vice President 216.525.1498 jkrivanek@crescorealestate.com BRIAN SMITH Vice President 216.525.1476 bsmith@crescorealestate.com

• 4,605 SF of medical office space

- Sublease through January 31, 2024
- Lease rate: \$12.00/SF Gross + Electric
- Close proximity to University Hospital's Elyria Medical Center and Cleveland Clinic Family Health & Surgery Center
- Excellent access to I-80 (Ohio Turnpike) and Route 10 via Route 301