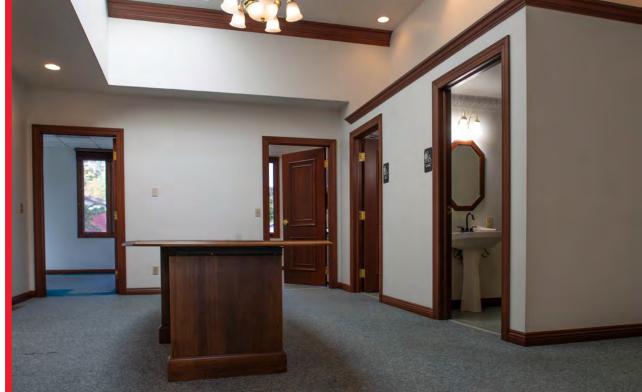

### HIGHLIGHTS

- Freestanding 7,000 SF office building built in 2004, updated in 2018 on 2.78 AC
- Plenty of natural lighting from numerous skylights
- Conveniently located within the greater
   Akron area with excellent access to I-71
- Space features 3,500 SF main floor as well as 3,500 SF lower level with dedicated entrance
- Private offices, reception area and conferencing space
- Existing full kitchen off of the main floor