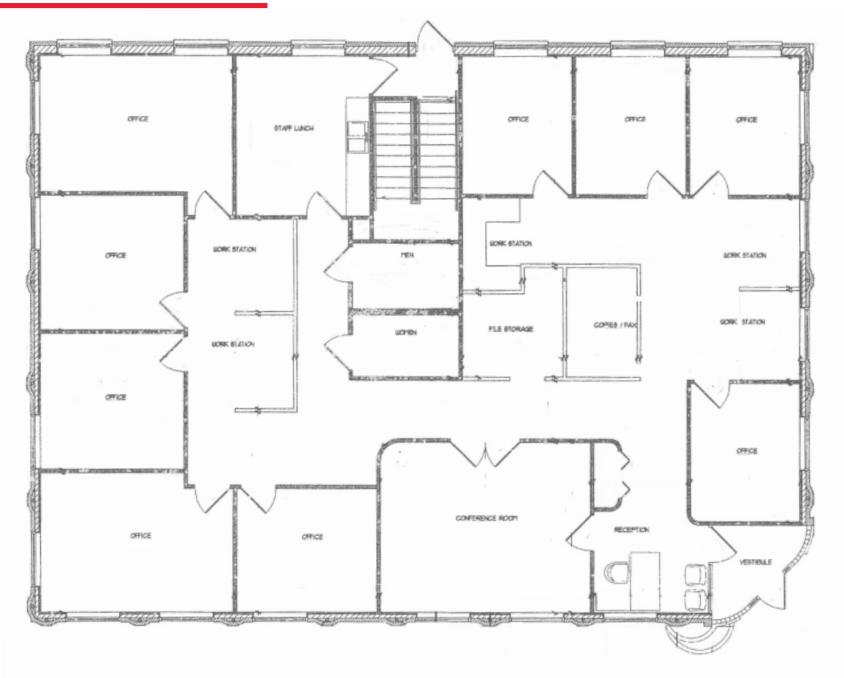

### HIGHLIGHTS

- Freestanding 7,000 SF office building built in 2004, updated in 2018 on 2.78 AC
- Plenty of natural lighting from numerous skylights
- Conveniently located within the greater
   Akron area with excellent access to I-71
- Space features 3,500 SF main floor as well as 3,500 SF lower level with dedicated entrance
- Private offices, reception area and conferencing space
- Existing full kitchen off of the main floor

# AVAILABLE SPACE Unit 1: 3,500 SF Unit 2: 3,500 SF Total SF: 7,000 SF