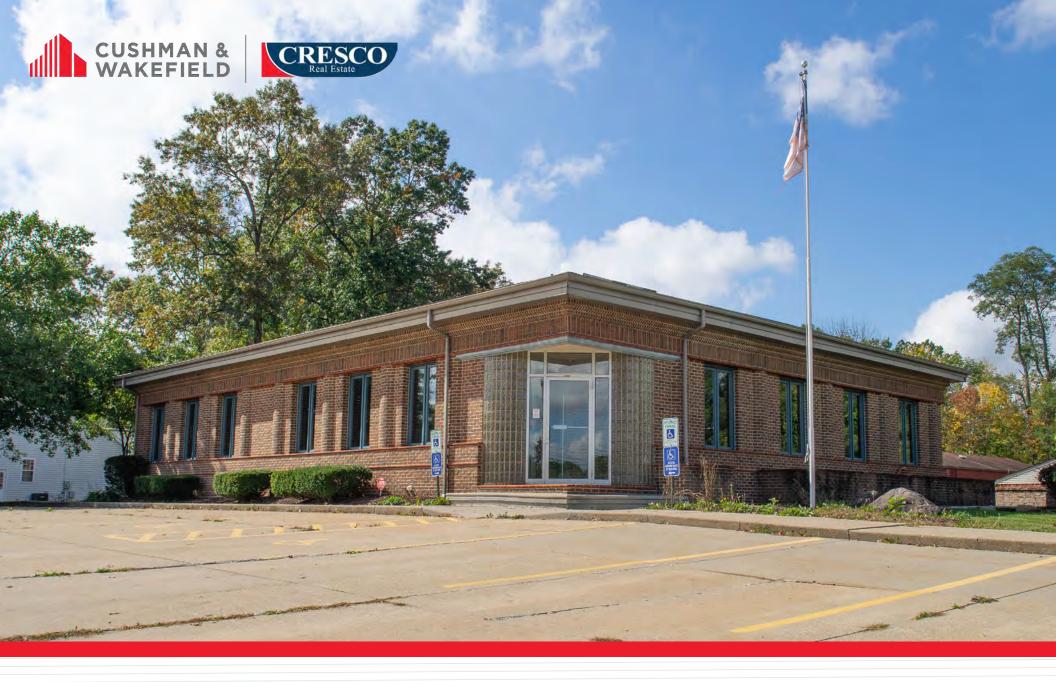

## GREATER AKRON OFFICE SPACE AVAILABLE 3975 KENNETH DRIVE, ROOTSTOWN, OHIO 44272

# **3975 KENNETH DRIVE** ROOTSTOWN, OHIO

### HIGHLIGHTS

- Freestanding 7,000 SF office building built in 2004, updated in 2018 on 2.78 AC
- Plenty of natural lighting from numerous skylights
- Conveniently located within the greater
   Akron area with excellent access to I-71
- Space features 3,500 SF main floor as well as 3,500 SF lower level with dedicated entrance
- Private offices, reception area and conferencing space
- Existing full kitchen off of the main floor