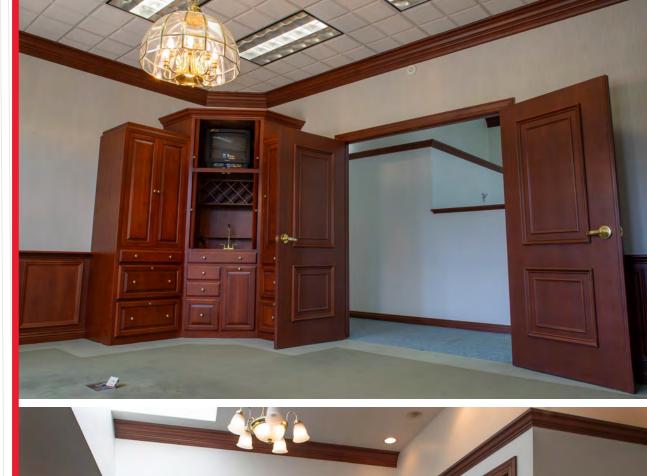

### HIGHLIGHTS

- Freestanding 7,000 SF office building built in 2004, updated in 2018 on 2.78 AC
- Plenty of natural lighting from numerous skylights
- Conveniently located within the greater
   Akron area with excellent access to I-71
- Space features 3,500 SF main floor as well as 3,500 SF lower level with dedicated entrance
- Private offices, reception area and conferencing space
- Existing full kitchen off of the main floor