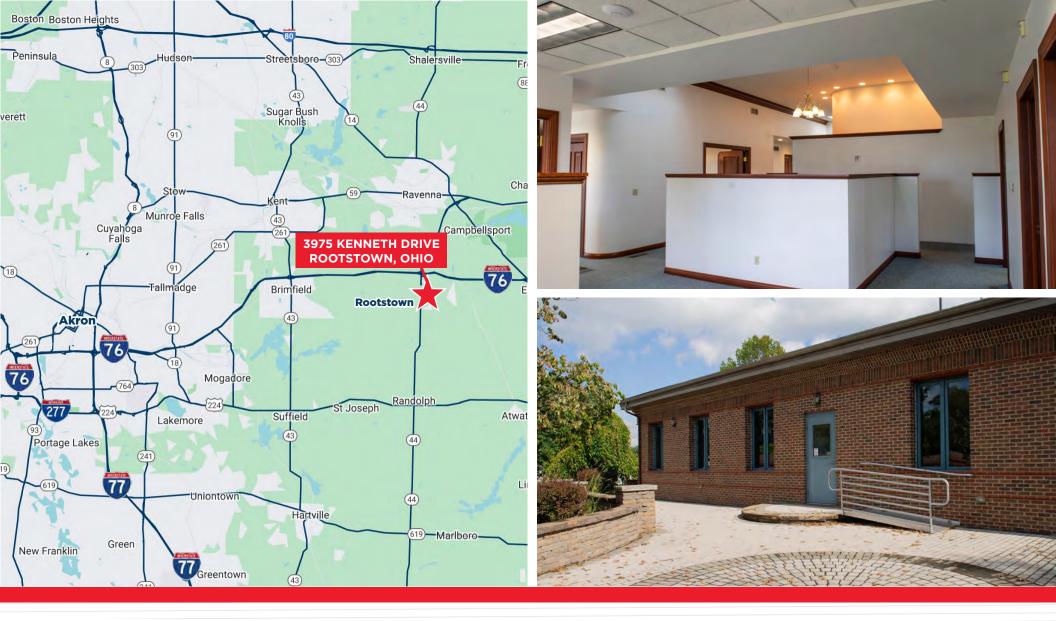

## GREATER AKRON OFFICE SPACE AVAILABLE 3975 KENNETH DRIVE, ROOTSTOWN, OHIO 44272

# **3975 KENNETH DRIVE** ROOTSTOWN, OHIO

### HIGHLIGHTS

- Freestanding 7,000 SF office building built in 2004, updated in 2018 on 2.78 AC
- Plenty of natural lighting from numerous skylights
- Conveniently located within the greater
   Akron area with excellent access to I-71
- Space features 3,500 SF main floor as well as 3,500 SF lower level with dedicated entrance
- Private offices, reception area and conferencing space
- Existing full kitchen off of the main floor