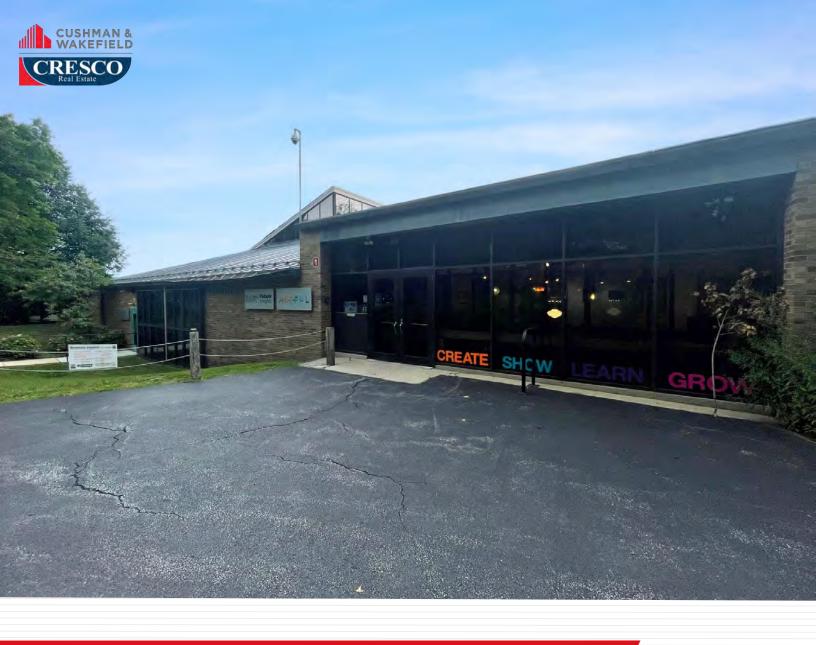

## OFFICE SPACE FOR LEASE

## **COVENTRY PEACE CAMPUS**

2843 WASHINGTON BLVD, CLEVELAND HEIGHTS, OHIO 44118

| <b>Building Size</b> | 60,000 SF          |
|----------------------|--------------------|
| Floors               | 2                  |
| Available SF         | 200 SF - 4,487 SF  |
| Year Built           | 1974               |
| Walk Score           | Very Walkable (80) |

**Currently leasing to 501c3's exclusively** 

**324,946**Population
(2022 | 5 Mile)

**40.0** Median Age (202e | 5 Mile)

**142,507** Households (2022 | 5 Mile)

\$67,265 HH Income (2022 | 5 Mile)

**12,111**Businesses (2022 | 5 Mile)