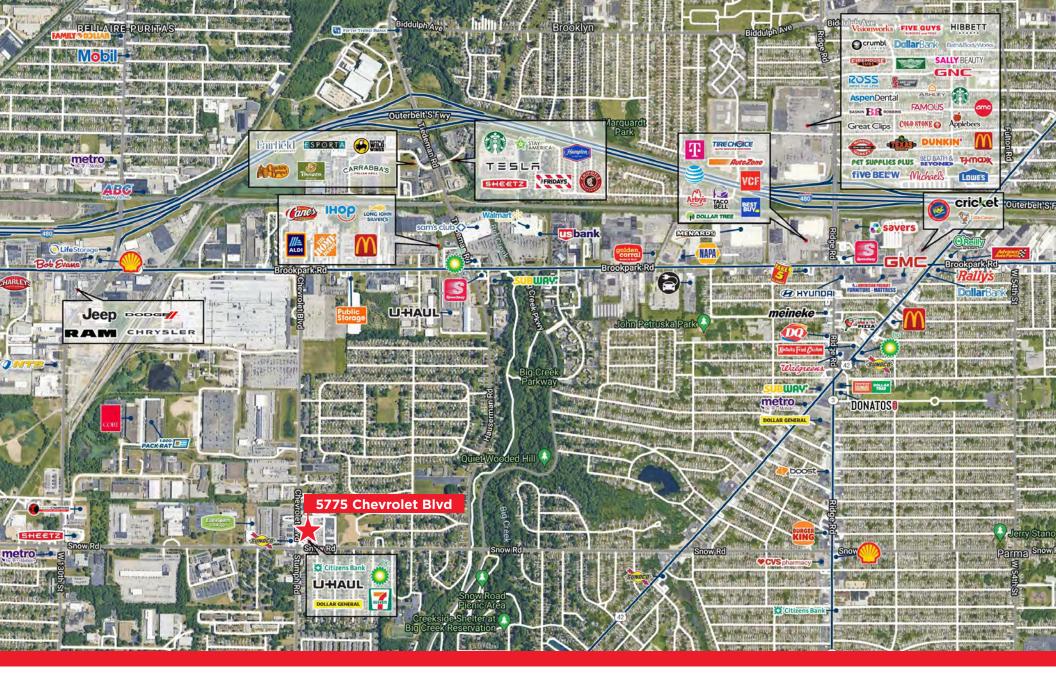

## **HIGHLIGHTS**

- 2,290 SF former bank with drive-through located at corner of Chevrolet Blvd and Snow Rd
- Potential for redevelopment to restaurant
- Parma is the seventh largest city in the state of Ohio, with over 300,000 people within a 5 mile radius
- Nearly 20,000 VPD from Snow Road
- Immediately adjacent to General Motors Parma Plant with over 1,300 employees