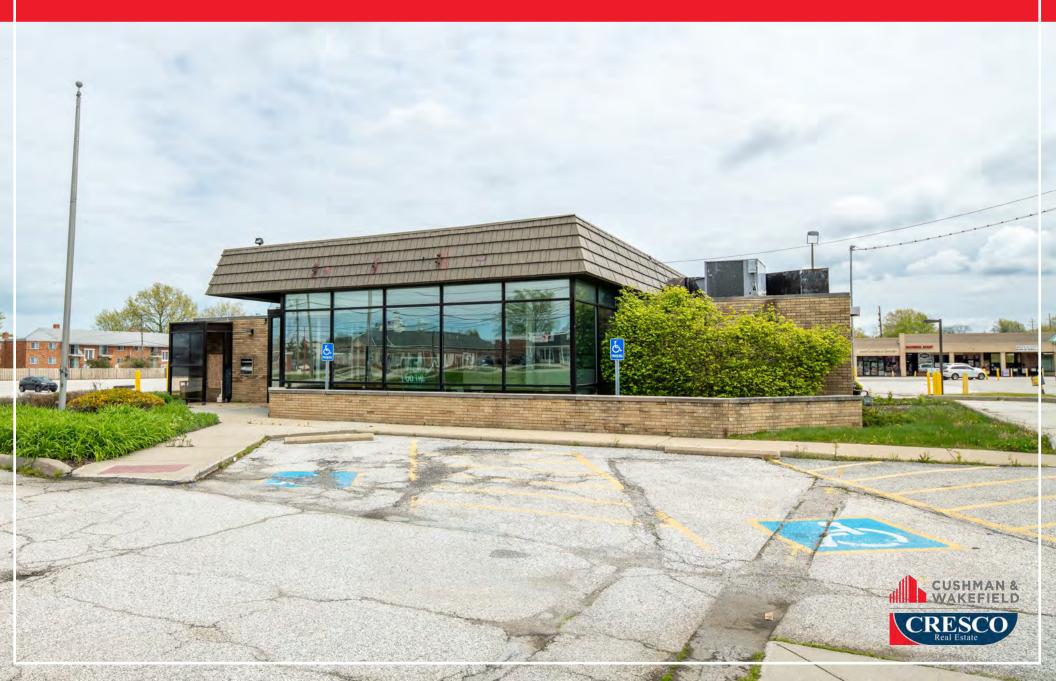

## FREESTANDING RETAIL FOR LEASE

5775 CHEVROLET BOULEVARD, PARMA, OHIO 44130

## **HIGHLIGHTS**

- 2,290 SF former bank with drive-through located at corner of Chevrolet Blvd and Snow Rd
- Potential for redevelopment to restaurant
- Parma is the seventh largest city in the state of Ohio, with over 300,000 people within a 5 mile radius
- Nearly 20,000 VPD from Snow Road
- Immediately adjacent to General Motors Parma Plant with over 1,300 employees

**AVAILABLE SPACE:** 2,290 SF ON 0.6 AC