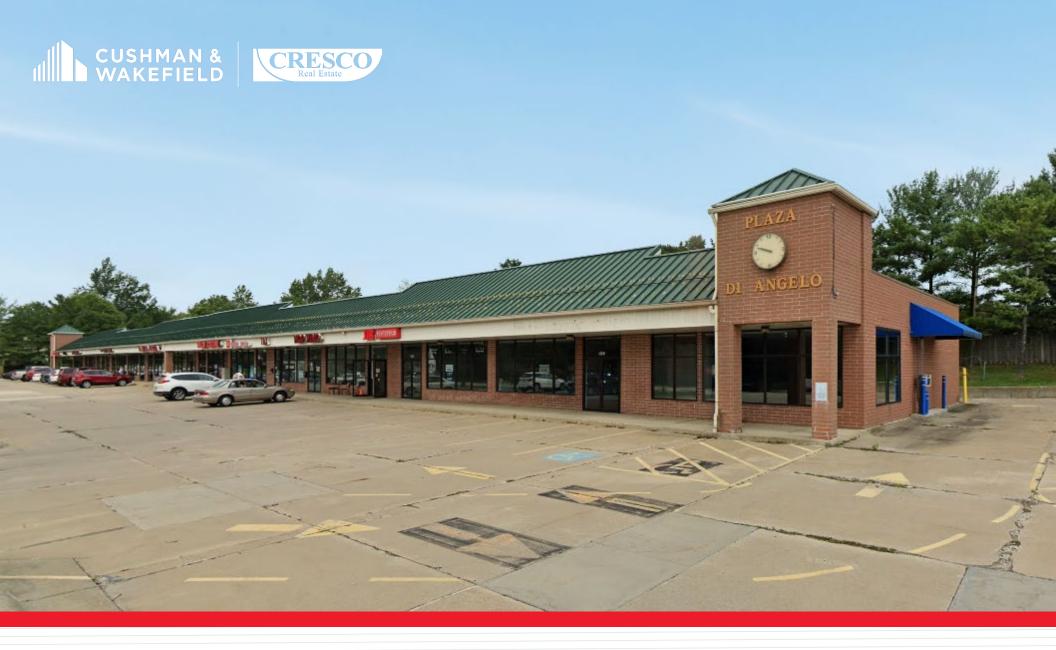

# ENDCAP WITH DRIVE-THRU FOR LEASE

5600 WALLINGS ROAD, NORTH ROYALTON, OHIO 44133

## 5600 WALLINGS ROAD NORTH ROYALTON, OHIO

#### **HIGHLIGHTS**

- 2,700 SF highly visible endcap with drive-thru
- Prominent signage/branding opportunity available along Wallings Road
- One (1) space remaining in the plaza
- Located in the growing suburb of North Royalton with a mix of national and local tenants