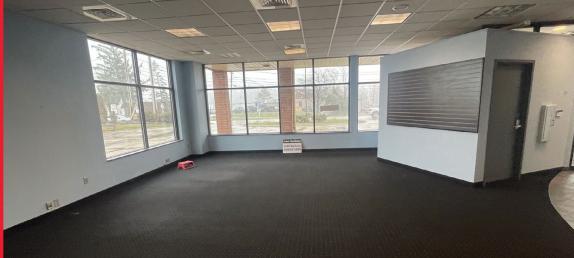

#### **HIGHLIGHTS**

- 2,700 SF highly visible endcap with drive-thru
- Prominent signage/branding opportunity available along Wallings Road
- One (1) space remaining in the plaza
- Located in the growing suburb of North Royalton with a mix of national and local tenants

#### **AVAILABILITY**

2,700 SF