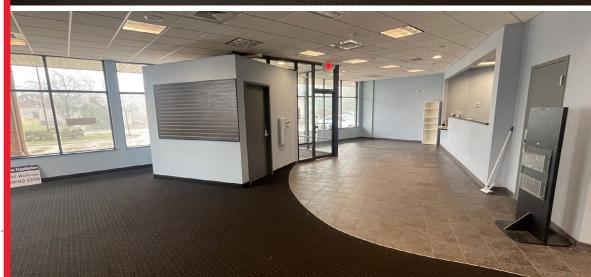

#### **HIGHLIGHTS**

- 2,700 SF highly visible endcap with drive-thru
- Prominent signage/branding opportunity available along Wallings Road
- One (1) space remaining in the plaza
- Located in the growing suburb of North Royalton with a mix of national and local tenants

#### **AVAILABILITY**

2,700 SF