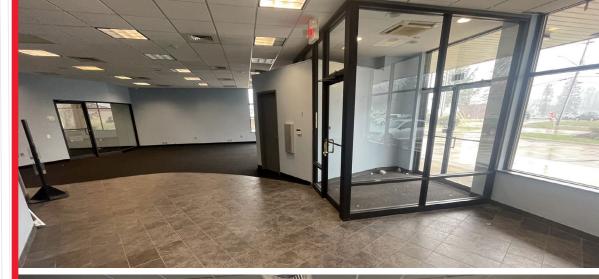

#### **HIGHLIGHTS**

- 2,700 SF highly visible endcap with drive-thru
- Prominent signage/branding opportunity available along Wallings Road
- One (1) space remaining in the plaza
- Located in the growing suburb of North Royalton with a mix of national and local tenants

#### **AVAILABILITY**

2,700 SF