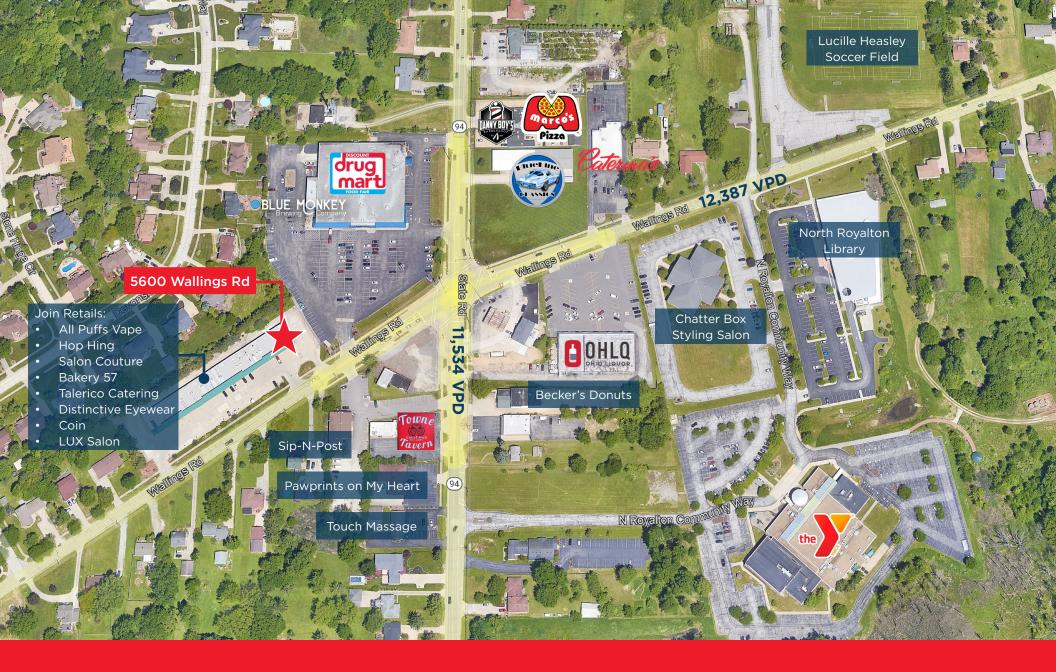

# ENDCAP WITH DRIVE-THRU FOR LEASE

5600 WALLINGS ROAD, NORTH ROYALTON, OHIO 44133

## 5600 WALLINGS ROAD NORTH ROYALTON, OHIO

#### **HIGHLIGHTS**

- 2,700 SF highly visible endcap with drive-thru
- Prominent signage/branding opportunity available along Wallings Road
- One (1) space remaining in the plaza
- Located in the growing suburb of North Royalton with a mix of national and local tenants