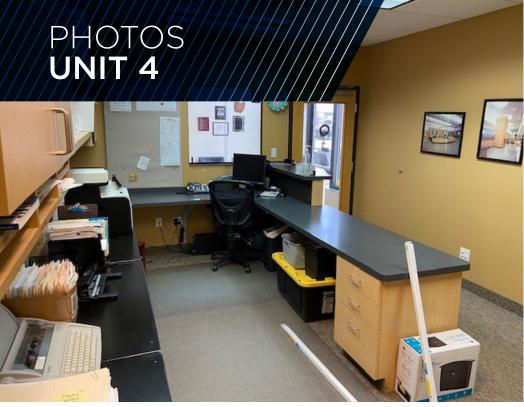

#### UNIT 4

| 4,800 SF TOTAL SPACE AVAILABLE | 2,100 SF  EXISTING OFFICE SPACE | 2,700 SF  EXISTING WHSE SPACE |
|--------------------------------|---------------------------------|-------------------------------|
| ONE (1)  DRIVE-IN  DOOR        | <b>-0-</b><br>DOCK              | <b>18'</b> CLEAR HEIGHT       |

## **UNIT 4**

FRED W. CHRISTIE / Executive Vice President & Partner Emeritus / +1 216 525 1468 / fchristie@crescorealestate.com