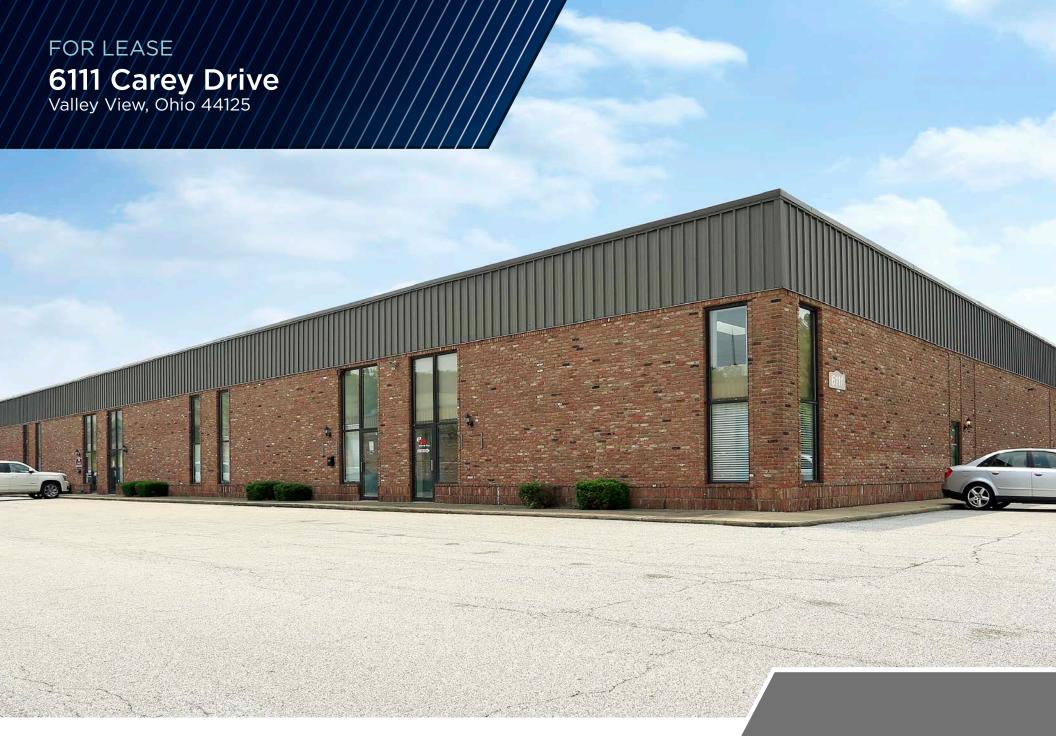

**Zoned Industrial** 

28,800 SF

TOTAL BUILDING SF

\$6.00/SF WHSE \$12.00/SF OFFICE CAM \$0.50/SF

LEASE RATE