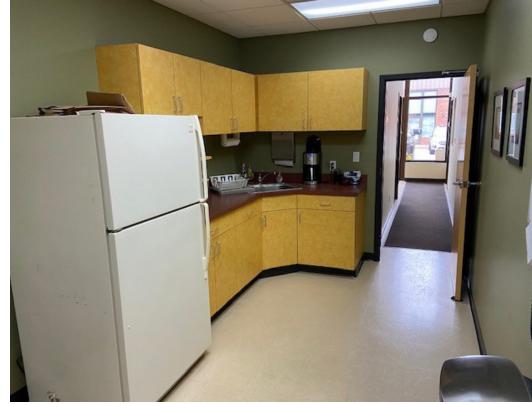

#### UNIT 4

| 4,800 SF TOTAL SPACE AVAILABLE | 2,100 SF  EXISTING OFFICE SPACE | 2,700 SF  EXISTING WHSE SPACE |
|--------------------------------|---------------------------------|-------------------------------|
| ONE (1)  DRIVE-IN  DOOR        | <b>-0-</b><br>DOCK              | <b>18'</b> CLEAR HEIGHT       |

## **UNIT 4**

FRED W. CHRISTIE / Executive Vice President & Partner Emeritus / +1 216 525 1468 / fchristie@crescorealestate.com