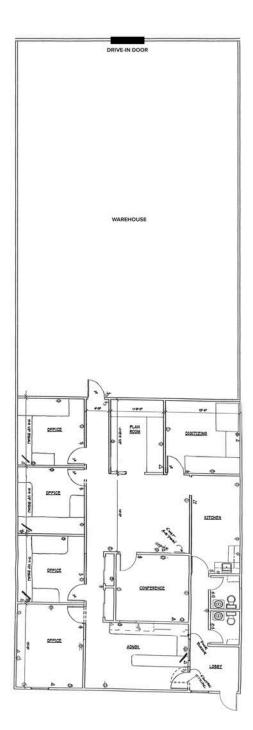

**Zoned Industrial** 



28,800 SF

TOTAL BUILDING SF

\$6.00/SF WHSE \$12.00/SF OFFICE CAM \$0.50/SF

LEASE RATE

#### **COMMENTS**

- 18' clear ceiling height
- Zoned industrial
- Flat roof
- Brick/block construction
- Overhead gas heat

### **CURRENT AVAILABILITIES**

#### UNIT 4

| 4,800 SF TOTAL SPACE AVAILABLE | 2,100 SF  EXISTING OFFICE SPACE | 2,700 SF  EXISTING WHSE SPACE |
|--------------------------------|---------------------------------|-------------------------------|
| ONE (1)  DRIVE-IN  DOOR        | <b>-0-</b><br>DOCK              | <b>18'</b> CLEAR HEIGHT       |

# PROPERTY FLOOR PLAN



## **UNIT 4**











FRED W. CHRISTIE / Executive Vice President & Partner Emeritus / +1 216 525 1468 / fchristie@crescorealestate.com