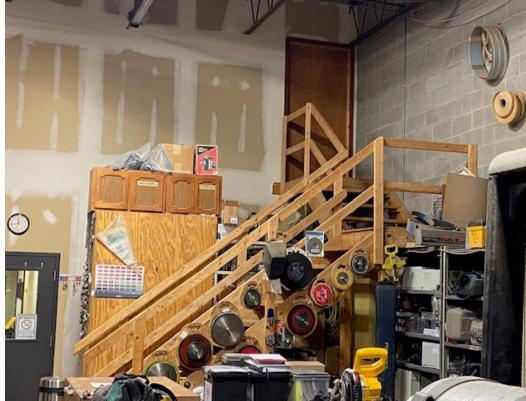

#### UNIT 4

| 4,800 SF TOTAL SPACE AVAILABLE | 2,100 SF  EXISTING OFFICE SPACE | 2,700 SF  EXISTING WHSE SPACE |
|--------------------------------|---------------------------------|-------------------------------|
| ONE (1)  DRIVE-IN  DOOR        | <b>-0-</b><br>DOCK              | <b>18'</b> CLEAR HEIGHT       |

## **UNIT 4**

FRED W. CHRISTIE / Executive Vice President & Partner Emeritus / +1 216 525 1468 / fchristie@crescorealestate.com