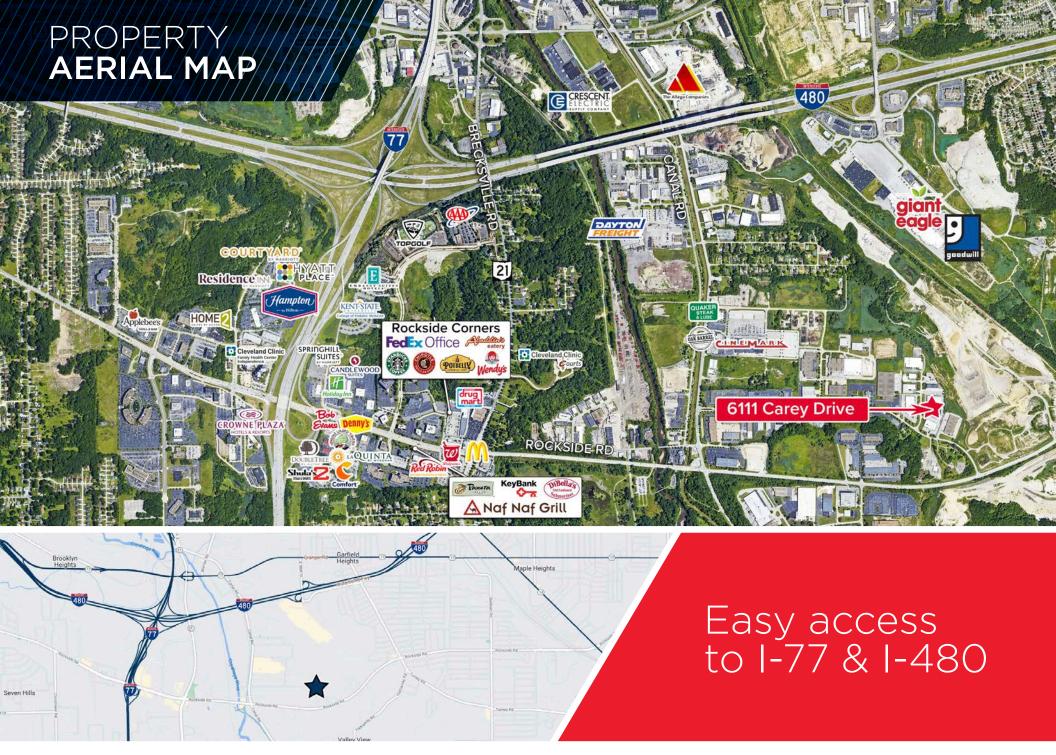

**Zoned Industrial** 

28,800 SF

TOTAL BUILDING SF

\$6.00/SF WHSE \$12.00/SF OFFICE CAM \$0.50/SF

LEASE RATE

### **CURRENT AVAILABILITIES**