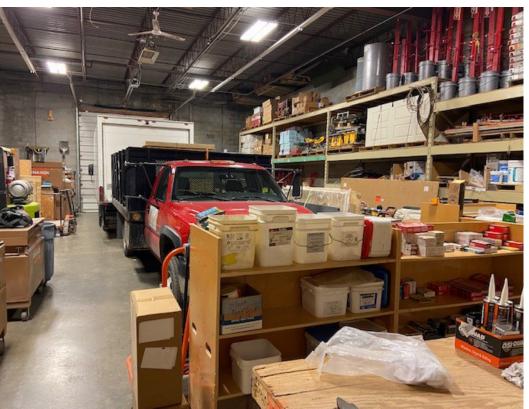

#### UNIT 4

| 4,800 SF TOTAL SPACE AVAILABLE | 2,100 SF  EXISTING OFFICE SPACE | 2,700 SF  EXISTING WHSE SPACE |
|--------------------------------|---------------------------------|-------------------------------|
| ONE (1)  DRIVE-IN  DOOR        | <b>-0-</b><br>DOCK              | <b>18'</b> CLEAR HEIGHT       |

## **UNIT 4**

FRED W. CHRISTIE / Executive Vice President & Partner Emeritus / +1 216 525 1468 / fchristie@crescorealestate.com