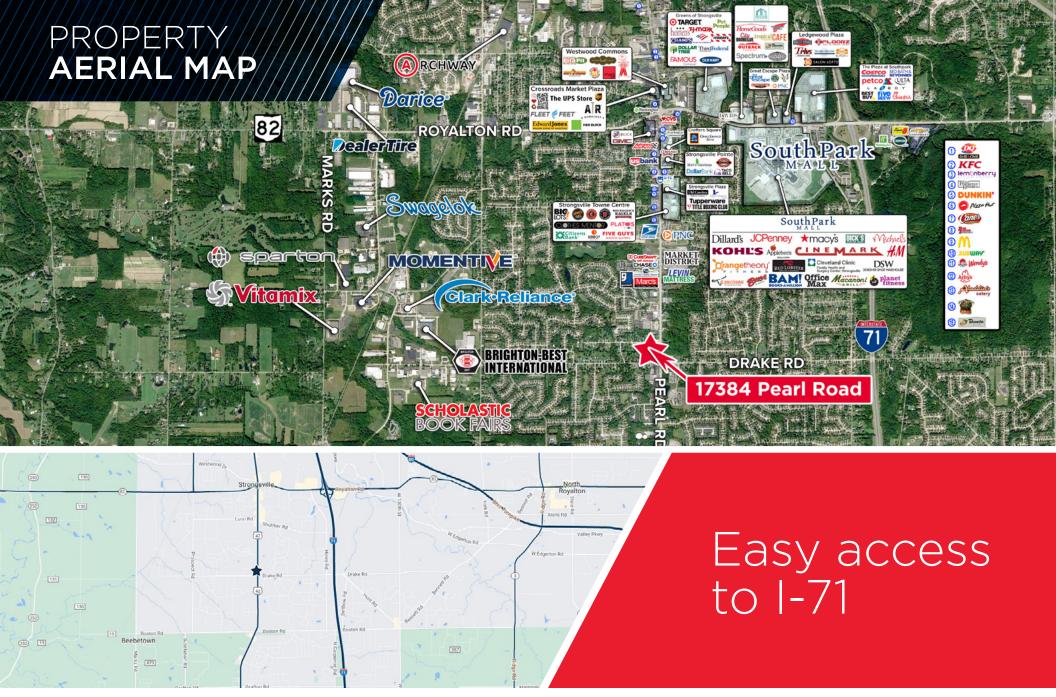

## **PROPERTY HIGHLIGHTS**

- Parcel # 393-37-005 & 393-37-010
- 150' of frontage on Pearl Road
- 200' of frontage on Drake Road
- Dual ingress/egress
- 21,726 VPD (vehicles per day)
- Zoned: General Business
- 15 minutes to Cleveland Hopkins International Airport