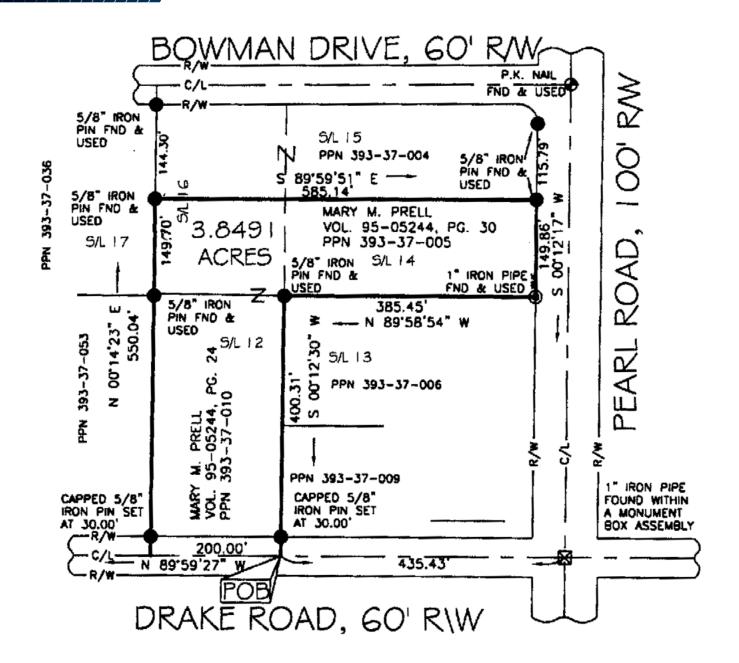

## **PROPERTY HIGHLIGHTS**

- Parcel # 393-37-005 & 393-37-010
- 150' of frontage on Pearl Road
- 200' of frontage on Drake Road
- Dual ingress/egress
- 21,726 VPD (vehicles per day)
- Zoned: General Business
- 15 minutes to Cleveland Hopkins International Airport