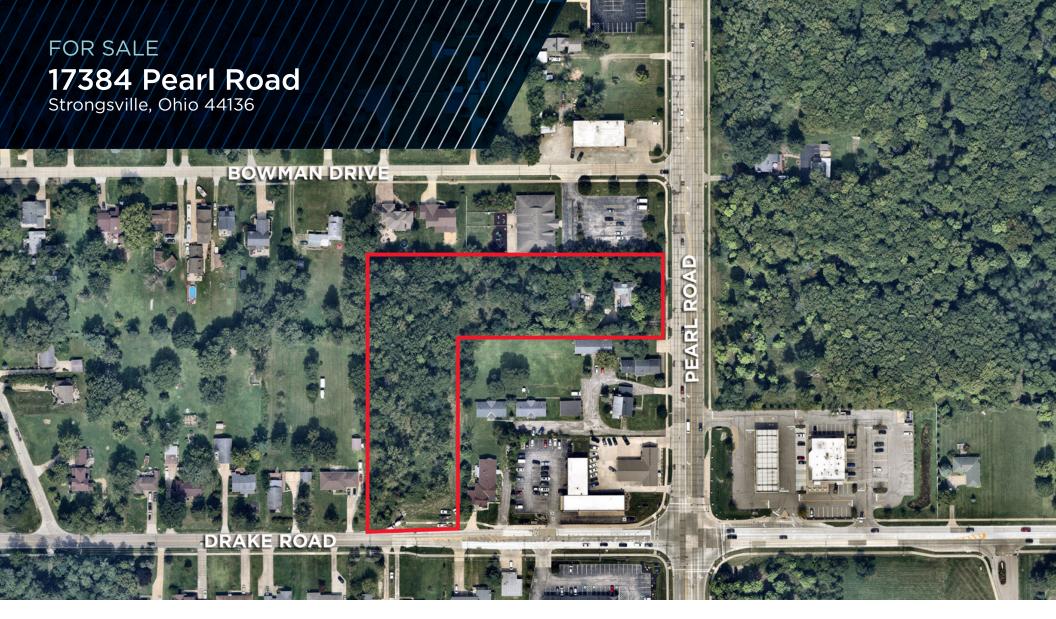

## **3.849 ACRES**

COMMERCIAL DEVELOPMENT OPPORTUNITY

## **3.849 ACRES**

TOTAL SITE SIZE

\$550,000

SALE PRICE

## **PROPERTY HIGHLIGHTS**

- Parcel # 393-37-005 & 393-37-010
- 150' of frontage on Pearl Road
- 200' of frontage on Drake Road
- Dual ingress/egress
- 21,726 VPD (vehicles per day)
- Zoned: General Business
- 15 minutes to Cleveland Hopkins International Airport