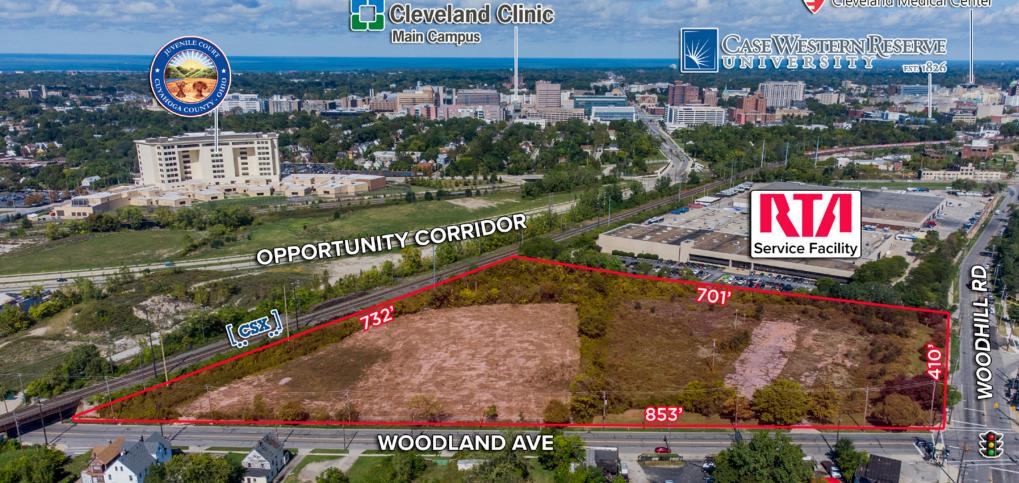

## **9.48 ACRES** DEVELOPMENT OPPORTUNITY

**9.48 ACRES** TOTAL SITE SIZE

#### COMMENTS

- Immediate access to the Opportunity Corridor (opened November 2021)
- Located within minutes to Downtown Cleveland, Burke Lakefront Airport and the Health Tech Corridor (which is home to the Cleveland Clinic, University Hospital, Case Western Reserve University and over 700 biomedical companies)
- Easily accessible via public transportation
- CSX rail potentially available along the west side of the site
- Targeted area for State of Ohio grant incentives
- Highest and best use is for office and industrial purposes (manufacturing, light assembly and warehousing)

## PROPERTY AERIAL MAP

OODLAND AV

CORRIDOR

ovember 2021)

OPPO

ORLAND