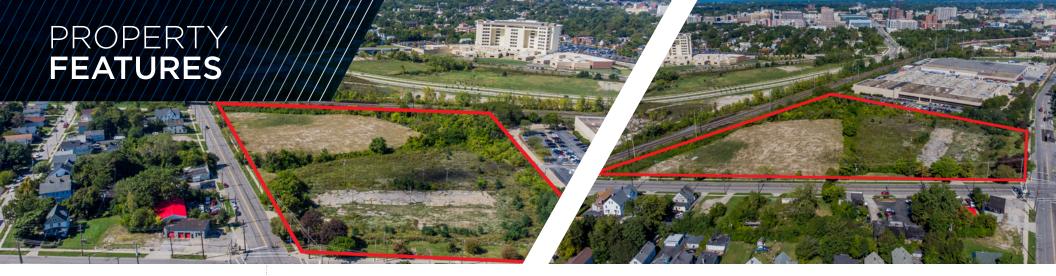

## **9.48 ACRES** DEVELOPMENT OPPORTUNITY

**9.48 ACRES** TOTAL SITE SIZE

#### COMMENTS

- Immediate access to the Opportunity Corridor (opened November 2021)
- Located within minutes to Downtown Cleveland, Burke Lakefront Airport and the Health Tech Corridor (which is home to the Cleveland Clinic, University Hospital, Case Western Reserve University and over 700 biomedical companies)
- Easily accessible via public transportation
- CSX rail potentially available along the west side of the site
- Targeted area for State of Ohio grant incentives
- Highest and best use is for office and industrial purposes (manufacturing, light assembly and warehousing)