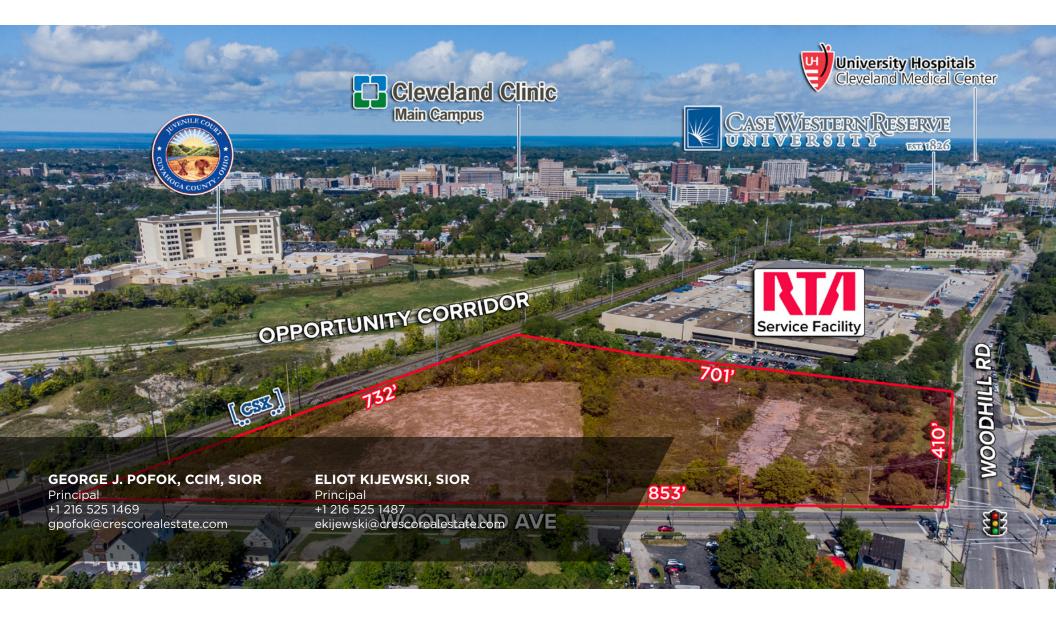

#### COMMENTS

- Immediate access to the Opportunity Corridor (opened November 2021)
- Located within minutes to Downtown Cleveland, Burke Lakefront Airport and the Health Tech Corridor (which is home to the Cleveland Clinic, University Hospital, Case Western Reserve University and over 700 biomedical companies)
- Easily accessible via public transportation
- CSX rail potentially available along the west side of the site
- Targeted area for State of Ohio grant incentives
- Highest and best use is for office and industrial purposes (manufacturing, light assembly and warehousing)

## PROPERTY AERIAL MAP

OODLAND AV

CORRIDOR

ovember 2021)

OPPO

ORLAND

#### 10101 Woodland Avenue