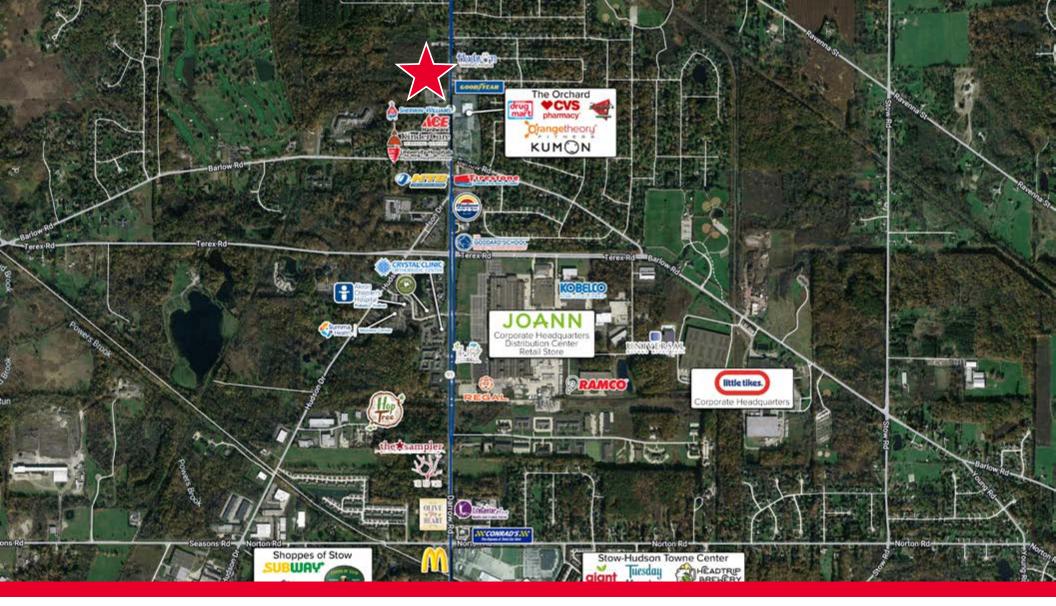

#### **HIGHLIGHTS**

- Land for sale office/retail development
- Over 300 feet of frontage
- Excellent visibility on Darrow Road (S.R. 91)
- Located just south of Downtown Hudson and First & Main, an upscale lifestyle shopping center
- Adjacent to brand new single-family home development (Darrow Road townhomes)
- Steady population growth over the past decade, with median household incomes over \$112,000
- Traffic Count: 19,300 vehicles per day
- · All utilities on site