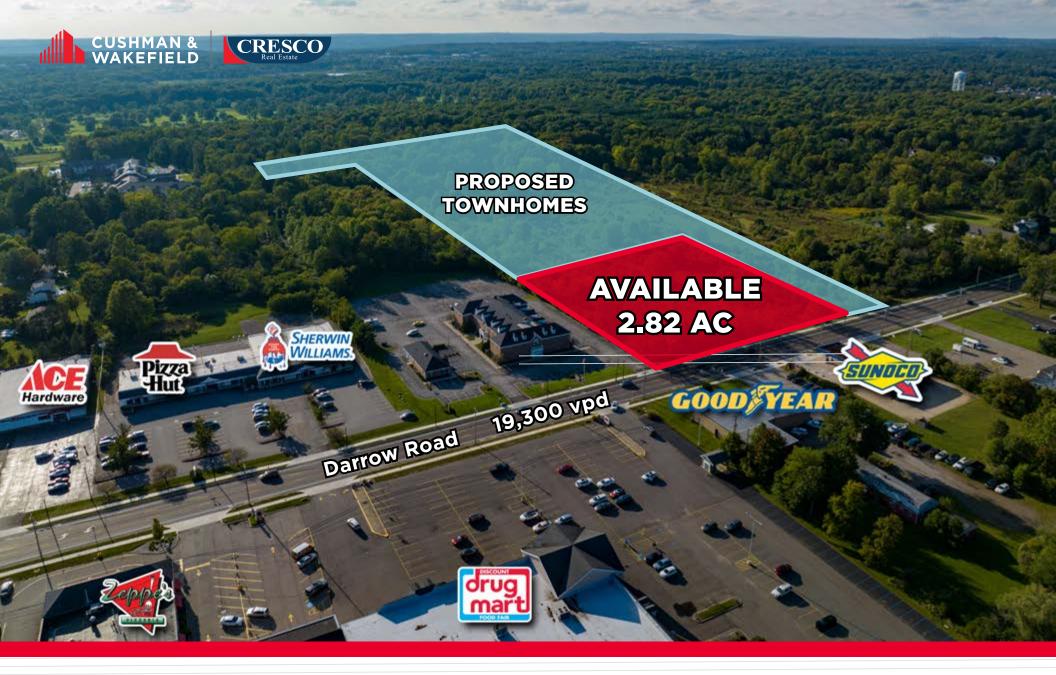

#### **HIGHLIGHTS**

- Land for sale office/retail development
- Over 300 feet of frontage
- Excellent visibility on Darrow Road (S.R. 91)
- Located just south of Downtown Hudson and First & Main, an upscale lifestyle shopping center
- Adjacent to brand new single-family home development (Darrow Road townhomes)
- Steady population growth over the past decade, with median household incomes over \$112,000
- Traffic Count: 19,300 vehicles per day
- · All utilities on site

#### **SALE PRICE**

\$699,000

**74,027**Population (2023 | 5 Mile)

**29,867**Households (2023 | 5 Mile)

\$112,956 Med. Household Income

(2023 | 5 Mile)

**47,350**Total Employees