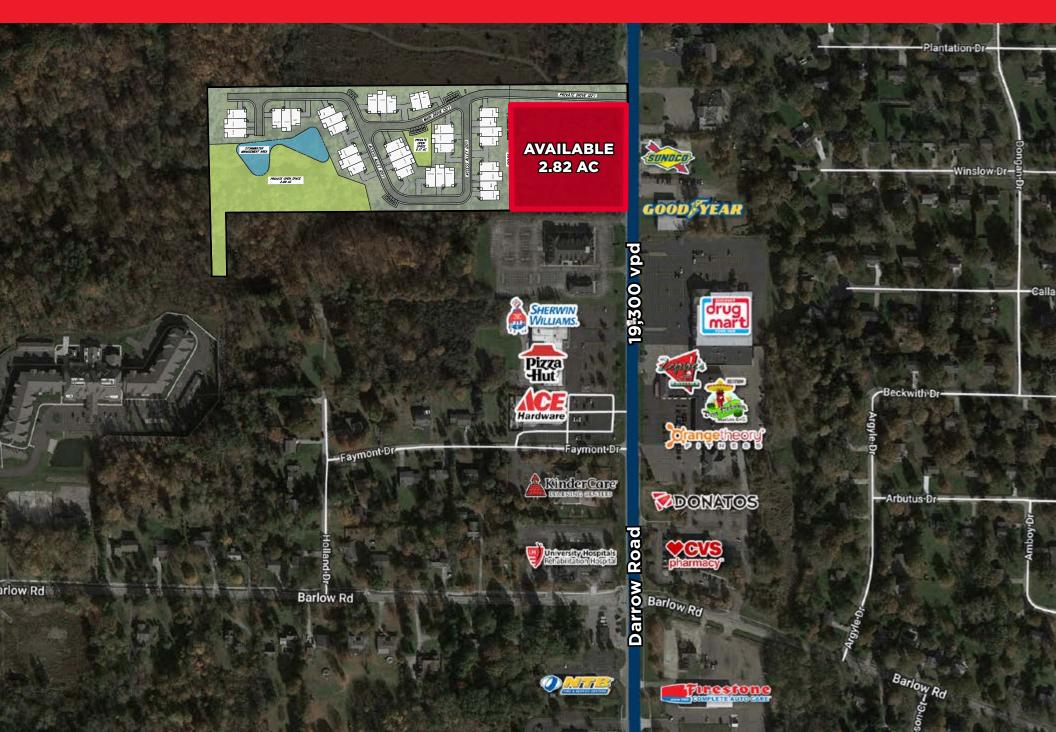

#### **HIGHLIGHTS**

- Land for sale office/retail development
- Over 300 feet of frontage
- Excellent visibility on Darrow Road (S.R. 91)
- Located just south of Downtown Hudson and First & Main, an upscale lifestyle shopping center
- Adjacent to brand new single-family home development (Darrow Road townhomes)
- Steady population growth over the past decade, with median household incomes over \$112,000
- Traffic Count: 19,300 vehicles per day
- · All utilities on site

# PROPOSED SITE PLAN