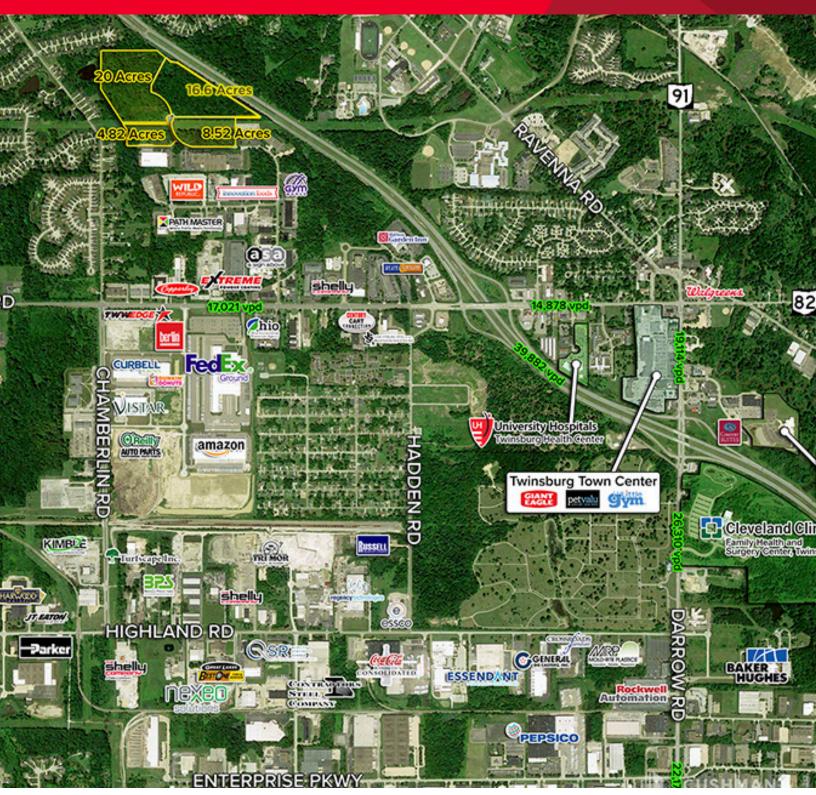

## PROPERTY FEATURES:

- · All lots can be split or combined
- Two (2) acre minimum
- Tax incentives available
- Freeway visibility and great access
- · All utilities to site
- Pro-active business community