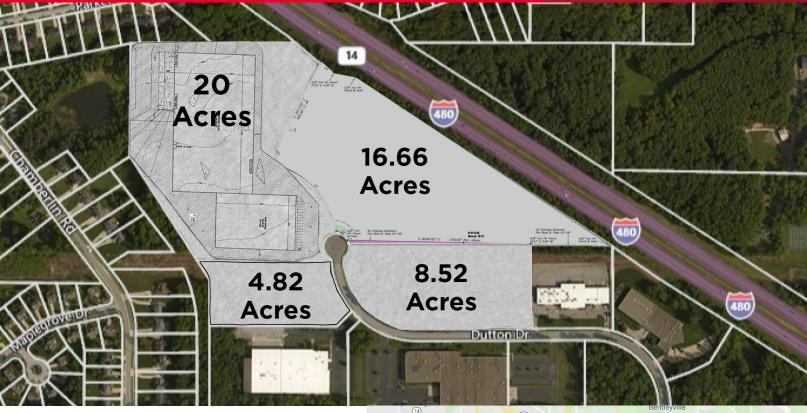

# SITE PLAN

## PROPERTY FEATURES:

- · All lots can be split or combined
- Two (2) acre minimum
- Tax incentives available
- Freeway visibility and great access
- · All utilities to site
- Pro-active business community