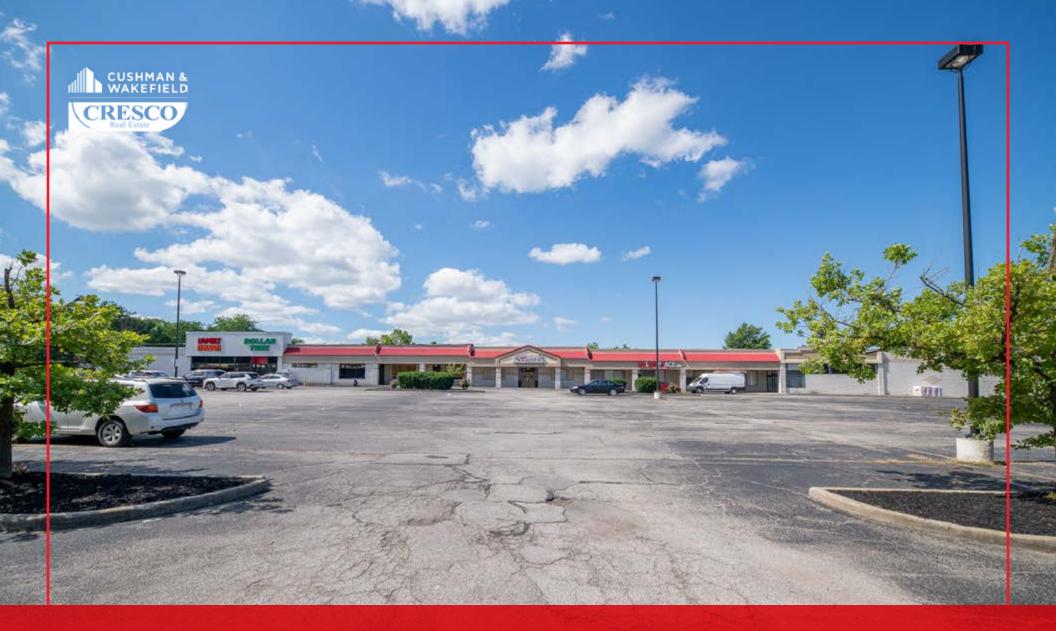

# INDIAN HILLS SHOPPING PLAZA

**1510 E 191 STREET**, EUCLID, OHIO 44117

#### **FEATURES**

- Located directly across the street from Indian Hills Senior Living center and Cuyahoga County Board of Developmental Disability offices
- Flexible ownership will provide allowances or turnkey in exchange for term
- Close proximity to I-90, Euclid Creek Reservation, and NEO Sports Park
- Opportunity Zone
- City incentives available
- Abundance of surface parking (250 spaces)
- 25,122 vehicles per day on cross road - Euclid Avenue

#### **AVAILABLE SPACE**

Suite 1520 13,500 SF

Suite 1516 3,200 SF

**LEASE RATE** 

\$8.00/SF