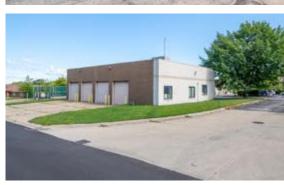

# INDIAN HILLS SHOPPING PLAZA

**1510 E 191 STREET**, EUCLID, OHIO 44117

#### **FEATURES**

- Located directly across the street from Indian Hills Senior Living center and Cuyahoga County Board of Developmental Disability offices
- Flexible ownership will provide allowances or turnkey in exchange for term
- Close proximity to I-90, Euclid Creek Reservation, and NEO Sports Park
- Opportunity Zone
- City incentives available
- Abundance of surface parking (250 spaces)
- 25,122 vehicles per day on cross road - Euclid Avenue