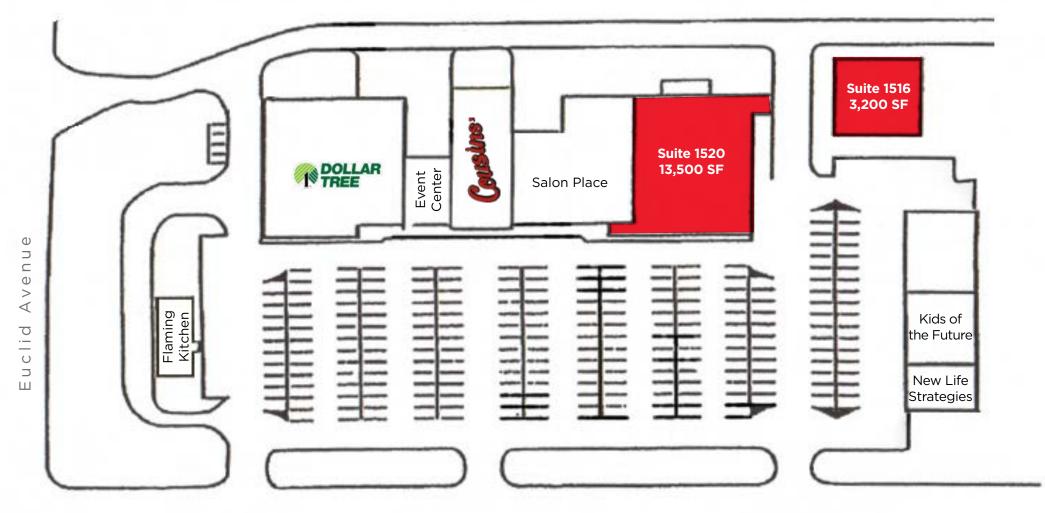

#### **AVAILABLE SPACE**

Suite 1520 13,500 SF

Suite 1516 3,200 SF

**LEASE RATE** 

\$8.00/SF

### **SITE PLAN**

E 191st Street