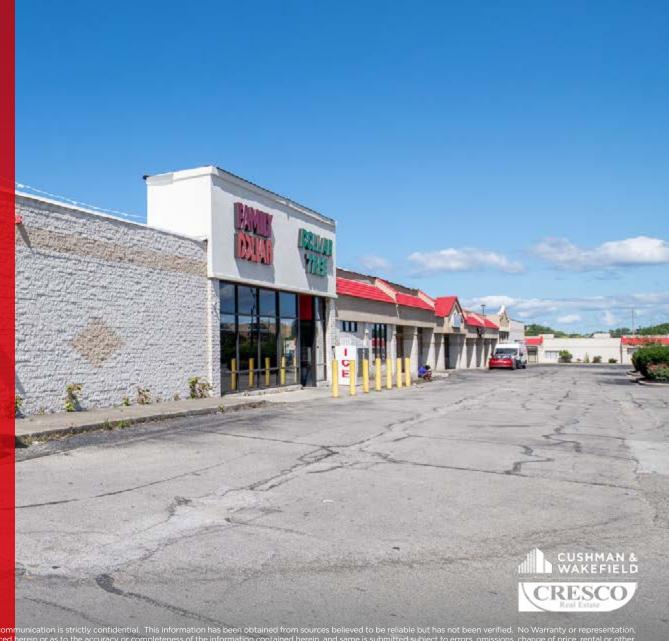

# INDIAN HILLS SHOPPING PLAZA

**1510 E 191 STREET**, EUCLID, OHIO 44117

#### **FEATURES**

- Located directly across the street from Indian Hills Senior Living center and Cuyahoga County Board of Developmental Disability offices
- Flexible ownership will provide allowances or turnkey in exchange for term
- Close proximity to I-90, Euclid Creek Reservation, and NEO Sports Park
- Opportunity Zone
- City incentives available
- Abundance of surface parking (250 spaces)
- 25,122 vehicles per day on cross road - Euclid Avenue

#### **AVAILABLE SPACE**

Suite 1520 13,500 SF

Suite 1516 3,200 SF

**LEASE RATE** 

\$8.00/SF