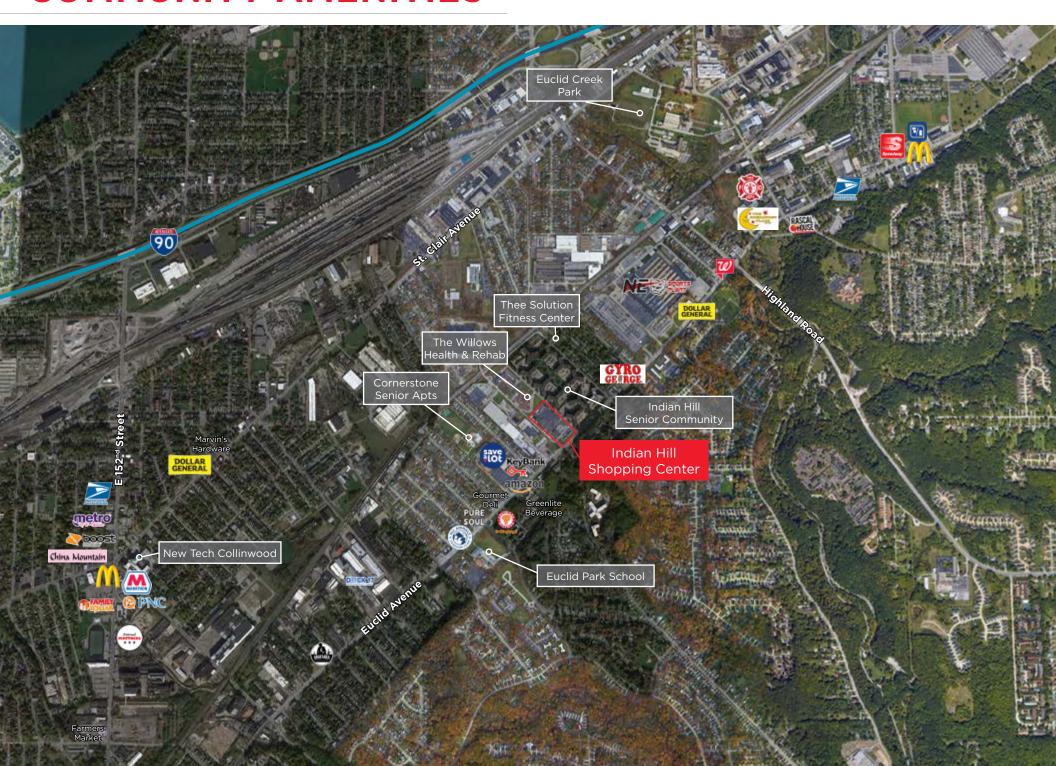

## **COMMUNITY AMENITIES**

**Retail for Lease** 

#### **FEATURES**

- Located directly across the street from Indian Hills Senior Living center and Cuyahoga County Board of Developmental Disability offices
- Flexible ownership will provide allowances or turnkey in exchange for term
- Close proximity to I-90, Euclid Creek Reservation, and NEO Sports Park
- Opportunity Zone
- City incentives available
- Abundance of surface parking (250 spaces)
- 25,122 vehicles per day on cross road - Euclid Avenue