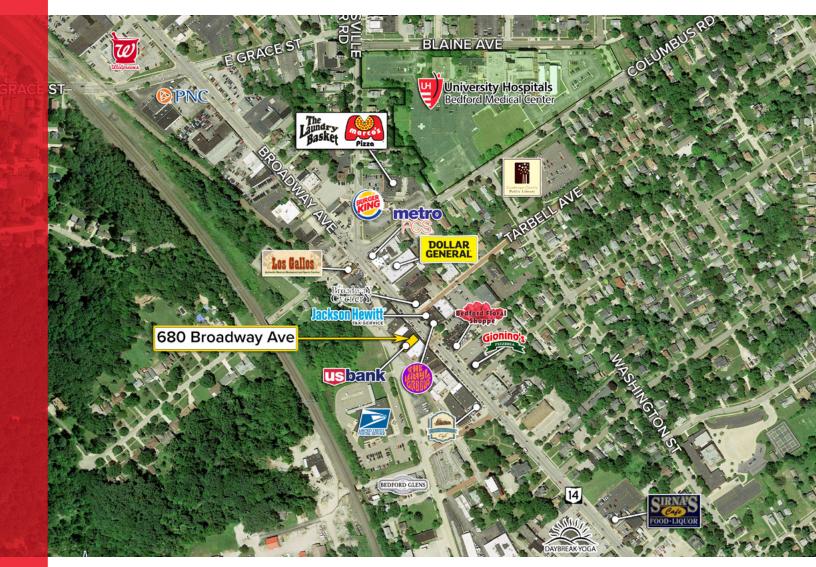

## DEMOS & AERIAL 5 MILE

\$56,820 MEDIAN HH INCOME

NANCI V. FERRANTE, MCR | nferrante@crescorealestate.com | +1 216 525 1496

Cushman & Wakefield | CRESCO Real Estate | 3 Summit Park Suite 200, Independence, OH 44131