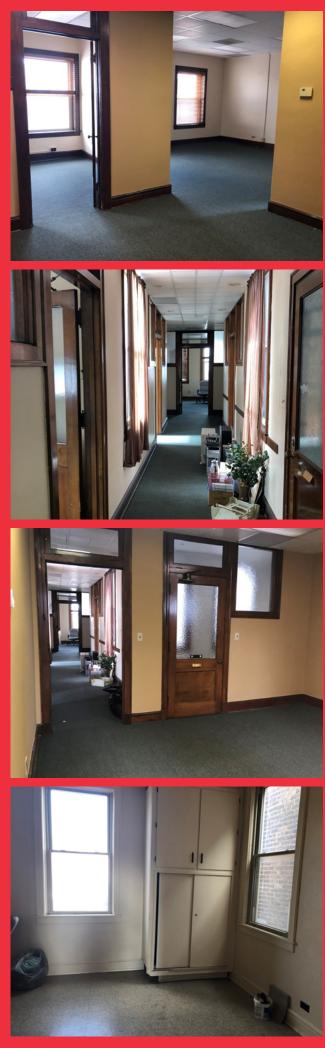

#### **COMMENTS**

- Located in downtown Bedford above US Bank
- Six (6) private offices plus open space for cubes or conference area
- Kitchen area with sink and space for fridge/breakroom
- In-suite restrooms
- Lots of natural light