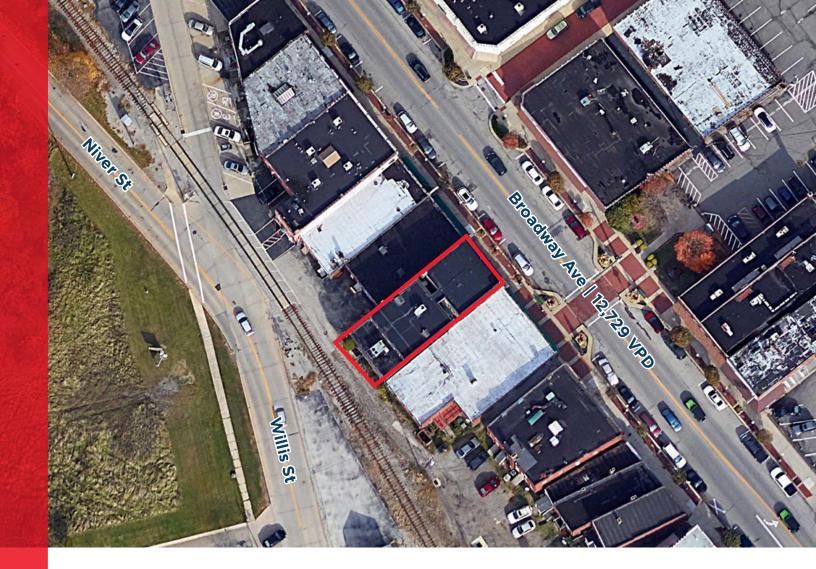

#### **COMMENTS**

- Located in downtown Bedford above US Bank
- Six (6) private offices plus open space for cubes or conference area
- Kitchen area with sink and space for fridge/breakroom
- In-suite restrooms
- Lots of natural light