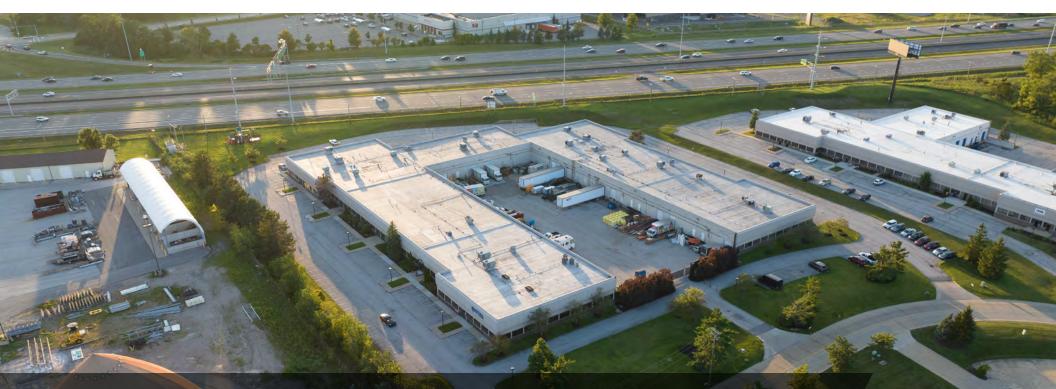

#### FOR LEASE **4400 RENAISSANCE PARKWAY** Warrensville Heights, Ohio 44128

### 79,437 SF BUILDING TOTAL

#### PROPERTY **FEATURES**

**79,437 SF** TOTAL BUILDING SIZE

> **6.61 ACRES** TOTAL SITE SIZE

**\$5.50 SF/NNN** WHSE LEASE RATE

**\$10.50 SF/NNN** OFFICE LEASE RATE