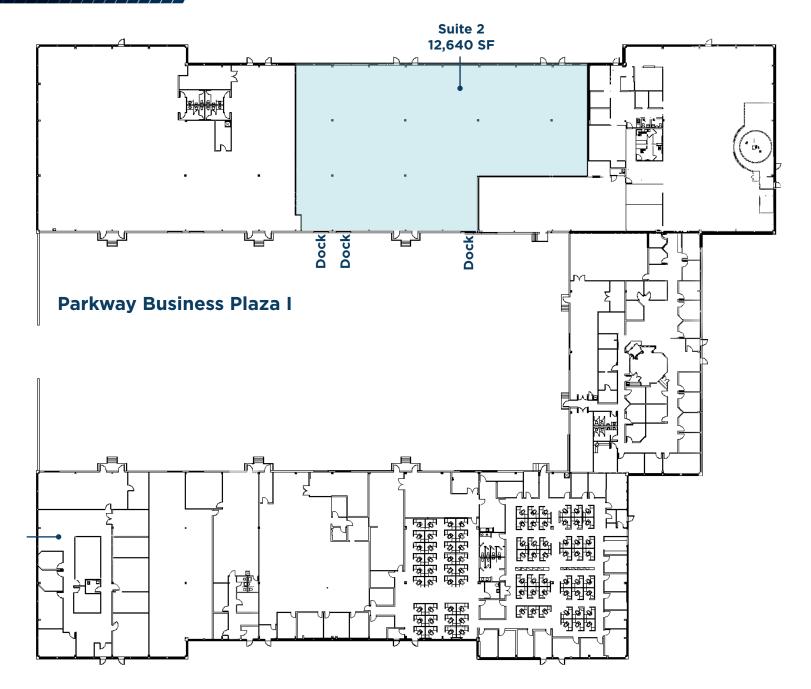

#### **CURRENT AVAILABILITIES**

UNIT 2

| UNIT 2                   |                          |                                          |
|--------------------------|--------------------------|------------------------------------------|
| 12,640 SF                | -0- SF                   | 12,640 SF                                |
| TOTAL SPACE<br>AVAILABLE | EXISTING<br>OFFICE SPACE | EXISTING<br>WHSE SPACE                   |
| -O-<br>Drive-in<br>Door  | Three (3)<br>DOCKS       | <b>17'</b><br>CLEAR<br>CEILING<br>HEIGHT |

### PROPERTY FLOOR PLAN