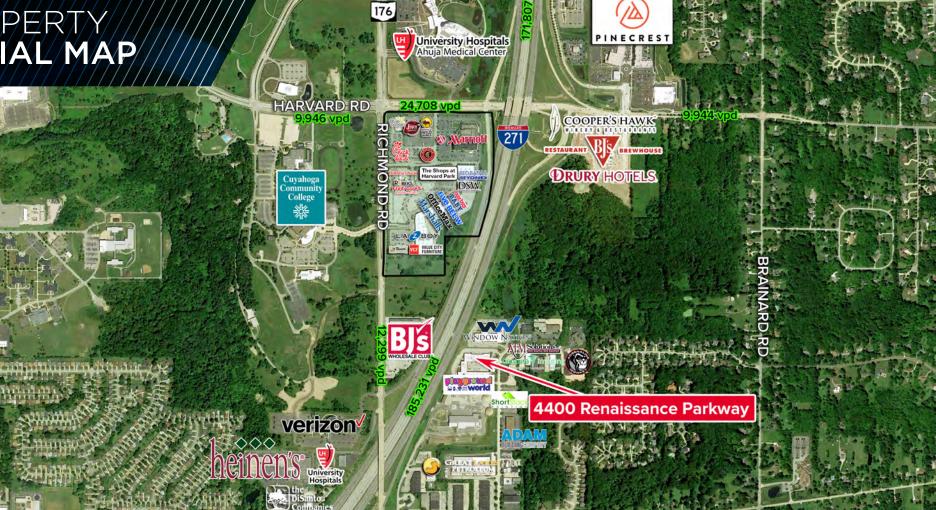

#### COMMENTS

- Premium highway visibility from I-271 with 500+ feet of frontage
- Space options of straight warehouse or flex-office with warehouse component
- Owner occupied and managed property
- Nearby amenities include Pinecrest and Harvard Park only one exit north
- Excellent location proximate to I-271 (N-S) and I-480 (E-W), the main highways for NE Ohio
- 372 parking spaces available

# Easy access to I-271 and I-480

RICO A. PIETRO, SIOR Principal +1 216 525 1473

**JASON LAVER, SIOR** Senior Vice President +1 216 525 1489

**KIRSTEN PARATORE** Associate +1 216 525 1491

**BILL STEVENS** Vice President +1 216 232 4100 rpietro@crescorealestate.com jlaver@crescorealestate.com kparatore@crescorealestate.com bstevens@crescorealestate.com