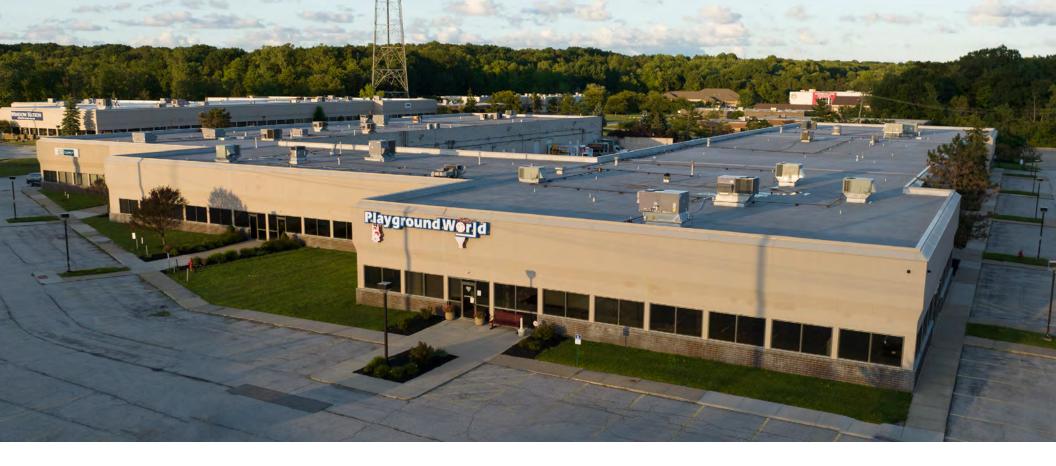

#### FOR LEASE **4400 RENAISSANCE PARKWAY** Warrensville Heights, Ohio 44128

#### COMMENTS

- Premium highway visibility from I-271 with 500+ feet of frontage
- Space options of straight warehouse or flex-office with warehouse component
- Owner occupied and managed property
- Nearby amenities include Pinecrest and Harvard Park only one exit north
- Excellent location proximate to I-271 (N-S) and I-480 (E-W), the main highways for NE Ohio
- 372 parking spaces available