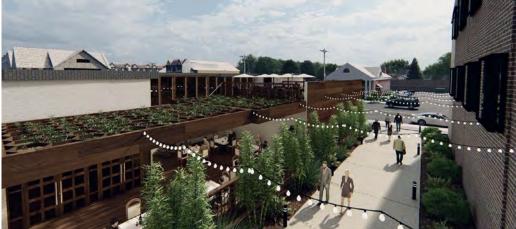

# **SPACE POTENTIAL**

# **12395 CEDAR ROAD**

POTENTIAL SITE PLAN

322,644

Population (2021 | 5 Mile)

**37.8** Median Age (2021 | 5 Mile)