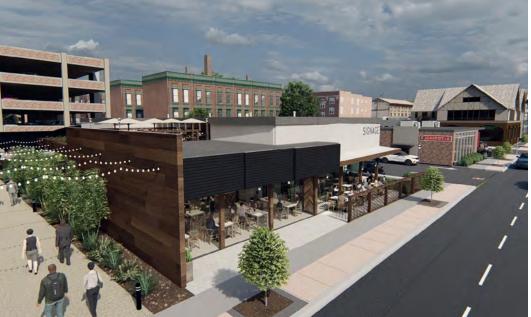

# **SPACE POTENTIAL**

# **12395 CEDAR ROAD**

POTENTIAL SITE PLAN

322,644

Population (2021 | 5 Mile)

**37.8** Median Age (2021 | 5 Mile)