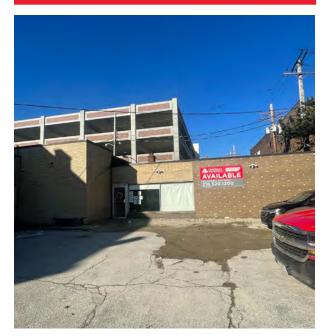

# VERSATILE RETAIL/RESTAURANT OPPORTUNITY IN CEDAR-FAIRMOUNT DISTRICT

12395 CEDAR ROAD, CLEVELAND HEIGHTS, OHIO 44106

## 12395 CEDAR ROAD

CLEVELAND HEIGHTS, OHIO 44106

#### **HIGHLIGHTS**

- Versatile retail/restaurant opportunity in Cleveland Heights' thriving Cedar-Fairmount District
- S2: Mixed Use zoning allows for a variety of uses including residential, retail and restaurant
- Adjacent to The Ascent at Top of the Hill, a 261-unit luxury apartment development
- Neighboring tenants include Zhug, Buffalo Wild Wings, Starbucks, Chipotle, Vero Pizza, Barrio, and many other prominent local and national establishments

### **AVAILABLE SPACE**

Up to 2,900 SF



# **SPACE POTENTIAL**











# **12395 CEDAR ROAD**

**CURRENT SITE PLAN** 







# **12395 CEDAR ROAD**

POTENTIAL SITE PLAN











322,644

Population (2021 | 5 Mile)



**37.8** Median Age (2021 | 5 Mile)











## **VERSATILE RETAIL/RESTAURANT OPPORTUNITY IN CEDAR-FAIRMOUNT DISTRICT**

12395 CEDAR ROAD, CLEVELAND HEIGHTS, OHIO 44106

RYAN FISHER
Senior Vice President
rfisher@crescorealestate.com
+1 216 525 1497

CAMERON CALLAHAN
Associate
ccallahan@crescorealestate.com
+1 216 232 4101

RICO A. PIETRO, SIOR
Principal
rpietro@crescorealestate.com
+1 216 525 1473

Cushman & Wakefield | CRESCO Real Estate
3 Summit Park Drive, Suite 200,
Cleveland, OH 44131
crescorealestate.com

©2023 Cushman & Wakefield. All rights reserved. The information contained in this communication is strictly confidential. This information has been obtained from sources believed to