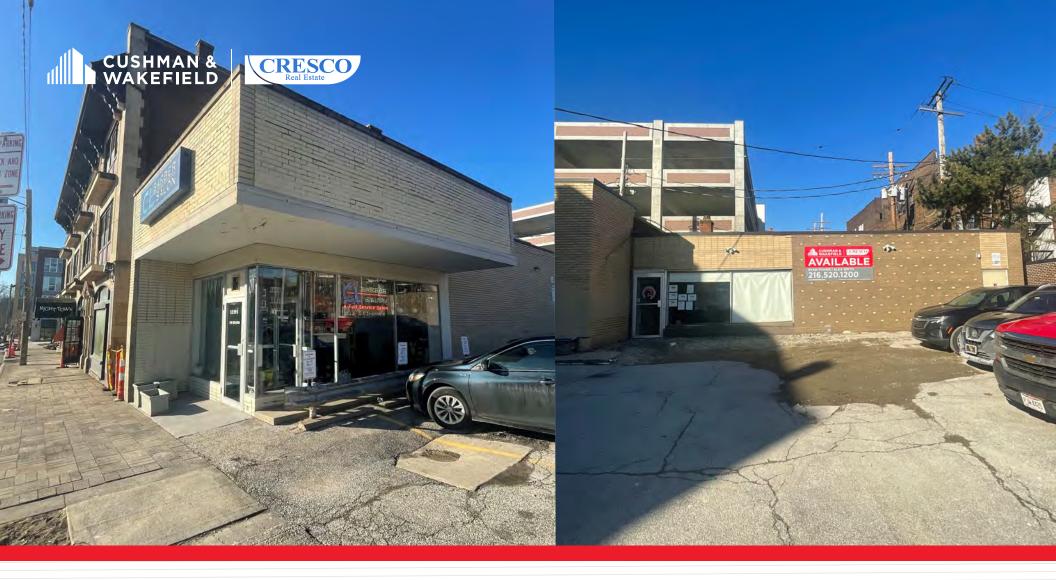

# VERSATILE RETAIL/RESTAURANT OPPORTUNITY IN CEDAR-FAIRMOUNT DISTRICT

12395 CEDAR ROAD, CLEVELAND HEIGHTS, OHIO 44106

## 12395 CEDAR ROAD

CLEVELAND HEIGHTS, OHIO 44106

### **AVAILABLE SPACE**

Up to 2,900 SF