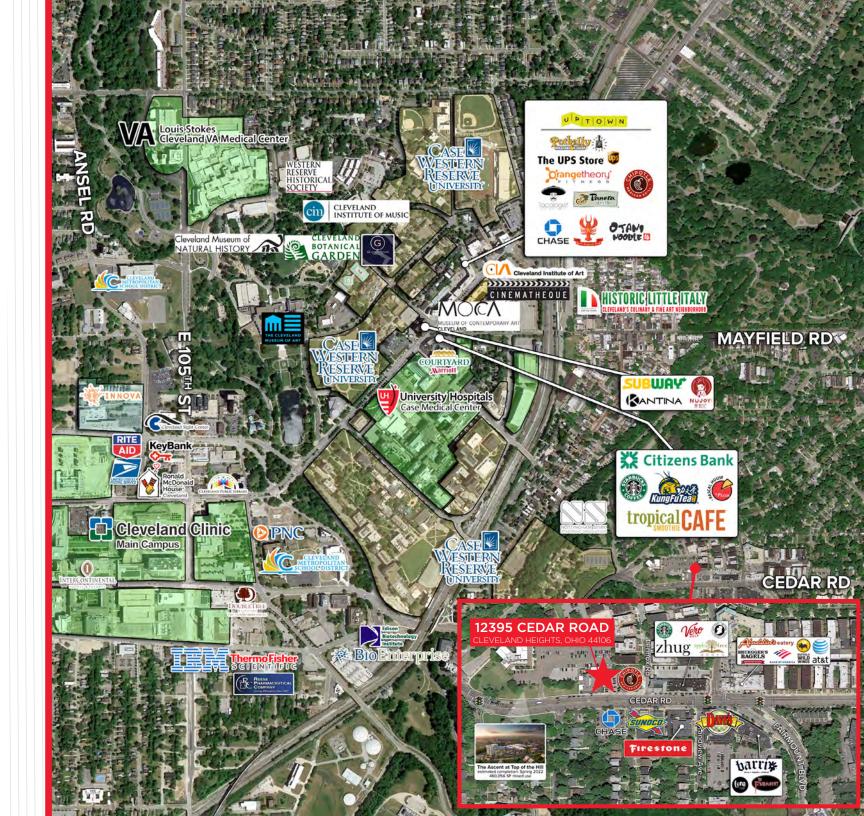

#### **HIGHLIGHTS**

- Versatile retail/restaurant opportunity in Cleveland Heights' thriving Cedar-Fairmount District
- S2: Mixed Use zoning allows for a variety of uses including residential, retail and restaurant
- Adjacent to The Ascent at Top of the Hill, a 261-unit luxury apartment development
- Neighboring tenants include Zhug, Buffalo Wild Wings, Starbucks, Chipotle, Vero Pizza, Barrio, and many other prominent local and national establishments

# **12395 CEDAR ROAD**

**CURRENT SITE PLAN** 