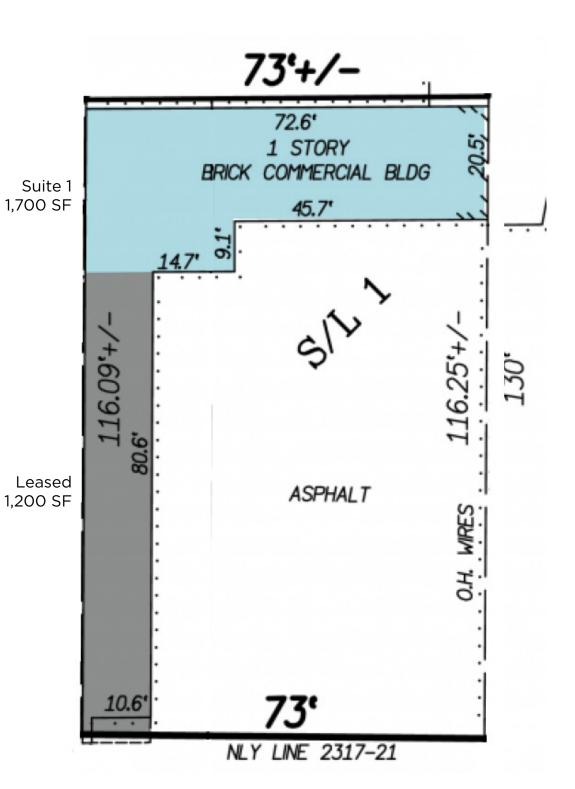

# VERSATILE RETAIL/RESTAURANT OPPORTUNITY IN CEDAR-FAIRMOUNT DISTRICT

12395 CEDAR ROAD, CLEVELAND HEIGHTS, OHIO 44106

## 12395 CEDAR ROAD

CLEVELAND HEIGHTS, OHIO 44106

#### **HIGHLIGHTS**

- Versatile retail/restaurant opportunity in Cleveland Heights' thriving Cedar-Fairmount District
- S2: Mixed Use zoning allows for a variety of uses including residential, retail and restaurant
- Adjacent to The Ascent at Top of the Hill, a 261-unit luxury apartment development
- Neighboring tenants include Zhug, Buffalo Wild Wings, Starbucks, Chipotle, Vero Pizza, Barrio, and many other prominent local and national establishments

### **AVAILABLE SPACE**

Up to 2,900 SF



# **SPACE POTENTIAL**











# **12395 CEDAR ROAD**

**CURRENT SITE PLAN** 







# **12395 CEDAR ROAD**

POTENTIAL SITE PLAN











322,644

Population (2021 | 5 Mile)



**37.8** Median Age (2021 | 5 Mile)











## **VERSATILE RETAIL/RESTAURANT OPPORTUNITY IN CEDAR-FAIRMOUNT DISTRICT**

12395 CEDAR ROAD, CLEVELAND HEIGHTS, OHIO 44106

RYAN FISHER
Senior Vice President
rfisher@crescorealestate.com
+1 216 525 1497

CAMERON CALLAHAN
Associate
ccallahan@crescorealestate.com
+1 216 232 4101

RICO A. PIETRO, SIOR
Principal
rpietro@crescorealestate.com
+1 216 525 1473

Cushman & Wakefield | CRESCO Real Estate
3 Summit Park Drive, Suite 200,
Cleveland, OH 44131
crescorealestate.com

©2023 Cushman & Wakefield. All rights reserved. The information contained in this communication is strictly confidential. This information has been obtained from sources believed to be