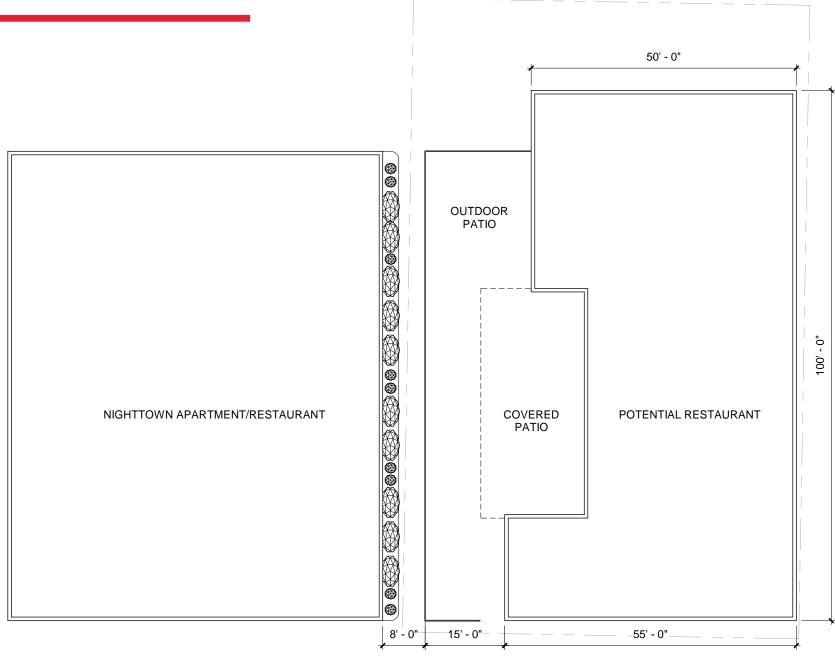

# **SPACE POTENTIAL**

# **12395 CEDAR ROAD**

POTENTIAL SITE PLAN

322,644

Population (2021 | 5 Mile)

**37.8** Median Age (2021 | 5 Mile)