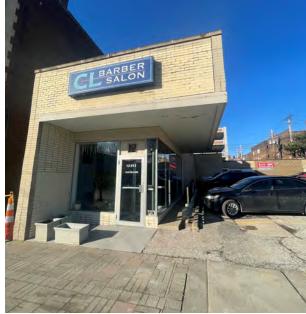

# VERSATILE RETAIL/RESTAURANT OPPORTUNITY IN CEDAR-FAIRMOUNT DISTRICT

12395 CEDAR ROAD, CLEVELAND HEIGHTS, OHIO 44106

## 12395 CEDAR ROAD

CLEVELAND HEIGHTS, OHIO 44106

#### **HIGHLIGHTS**

- Versatile retail/restaurant opportunity in Cleveland Heights' thriving Cedar-Fairmount District
- S2: Mixed Use zoning allows for a variety of uses including residential, retail and restaurant
- Adjacent to The Ascent at Top of the Hill, a 261-unit luxury apartment development
- Neighboring tenants include Zhug, Buffalo Wild Wings, Starbucks, Chipotle, Vero Pizza, Barrio, and many other prominent local and national establishments