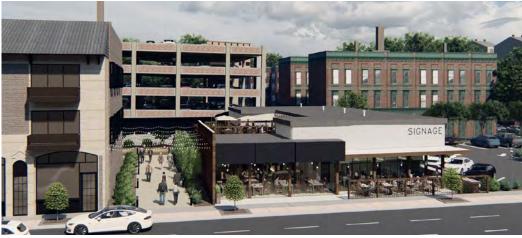

# **SPACE POTENTIAL**

# **12395 CEDAR ROAD**

POTENTIAL SITE PLAN

322,644

Population (2021 | 5 Mile)

**37.8** Median Age (2021 | 5 Mile)