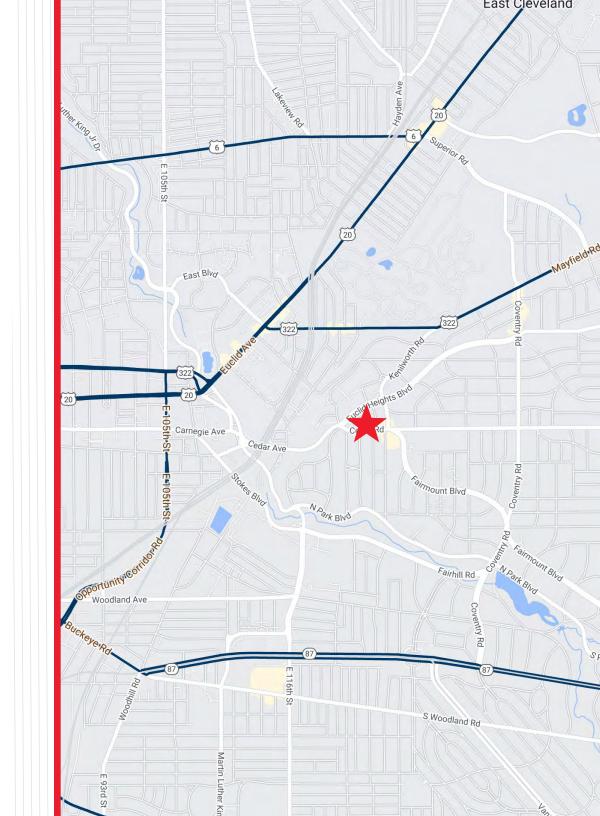

# VERSATILE RETAIL/RESTAURANT OPPORTUNITY IN CEDAR-FAIRMOUNT DISTRICT

12395 CEDAR ROAD, CLEVELAND HEIGHTS, OHIO 44106

## 12395 CEDAR ROAD

CLEVELAND HEIGHTS, OHIO 44106

#### **HIGHLIGHTS**

- Versatile retail/restaurant opportunity in Cleveland Heights' thriving Cedar-Fairmount District
- S2: Mixed Use zoning allows for a variety of uses including residential, retail and restaurant
- Adjacent to The Ascent at Top of the Hill, a 261-unit luxury apartment development
- Neighboring tenants include Zhug, Buffalo Wild Wings, Starbucks, Chipotle, Vero Pizza, Barrio, and many other prominent local and national establishments