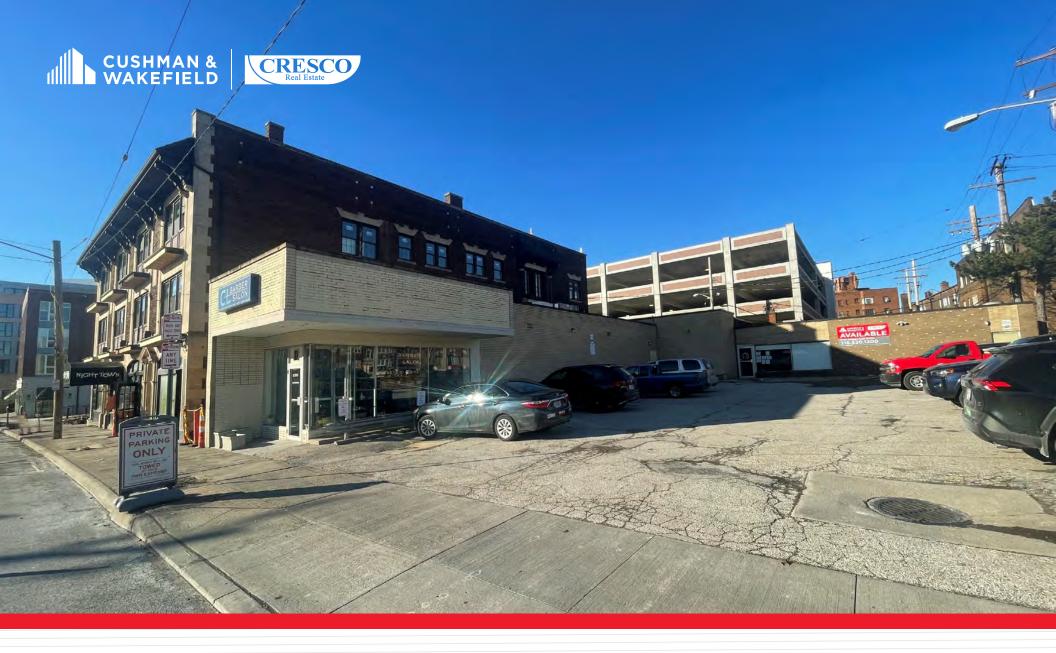

# VERSATILE RETAIL/RESTAURANT OPPORTUNITY IN CEDAR-FAIRMOUNT DISTRICT

12395 CEDAR ROAD, CLEVELAND HEIGHTS, OHIO 44106

## 12395 CEDAR ROAD

CLEVELAND HEIGHTS, OHIO 44106

#### **HIGHLIGHTS**

- Versatile retail/restaurant opportunity in Cleveland Heights' thriving Cedar-Fairmount District
- S2: Mixed Use zoning allows for a variety of uses including residential, retail and restaurant
- Adjacent to The Ascent at Top of the Hill, a 261-unit luxury apartment development
- Neighboring tenants include Zhug, Buffalo Wild Wings, Starbucks, Chipotle, Vero Pizza, Barrio, and many other prominent local and national establishments

### **AVAILABLE SPACE**

Up to 2,900 SF