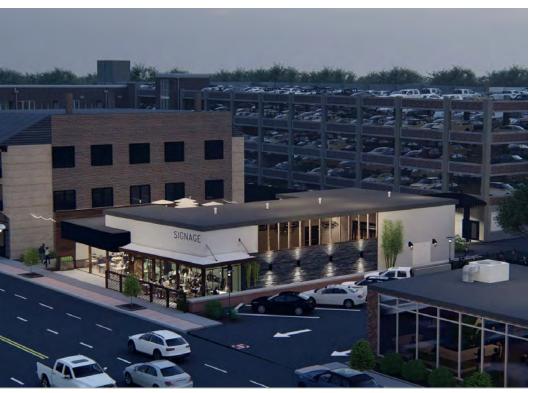

# **SPACE POTENTIAL**

# **12395 CEDAR ROAD**

POTENTIAL SITE PLAN

322,644

Population (2021 | 5 Mile)

**37.8** Median Age (2021 | 5 Mile)