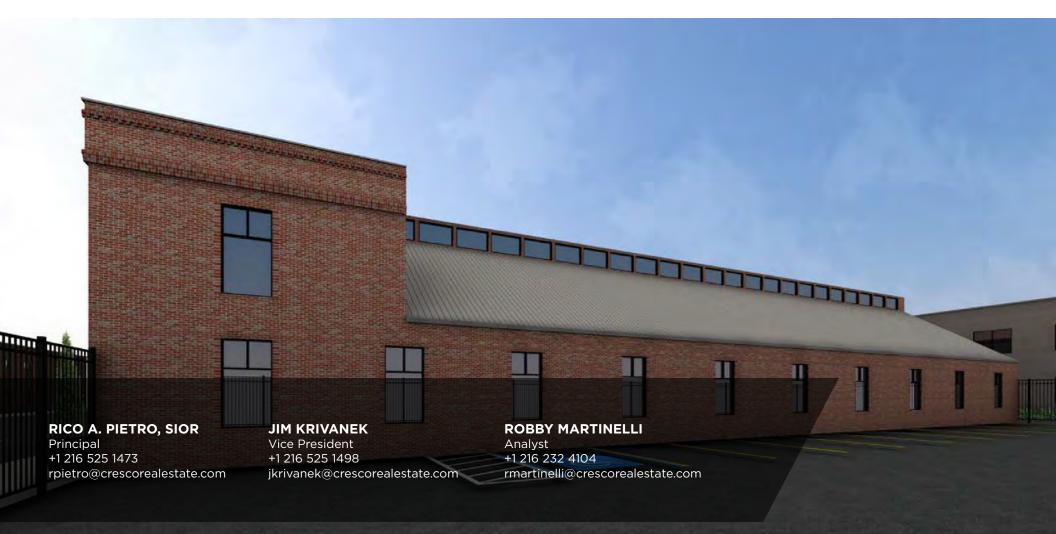

#### COMMENTS

- Located on 1.46 acres with fenced lot
- Ideal for warehouse, wet/dry lab, manufacturing, flex, biomedical & innovation industries
- Office: 13' clear height, Warehouse: 13' 24' clear height •
- Four (4) internal loading docks
- 57 surface parking spaces available (expandable) •
- Excellent opportunity in the heart of Midtown ٠
- Civic incentives available •