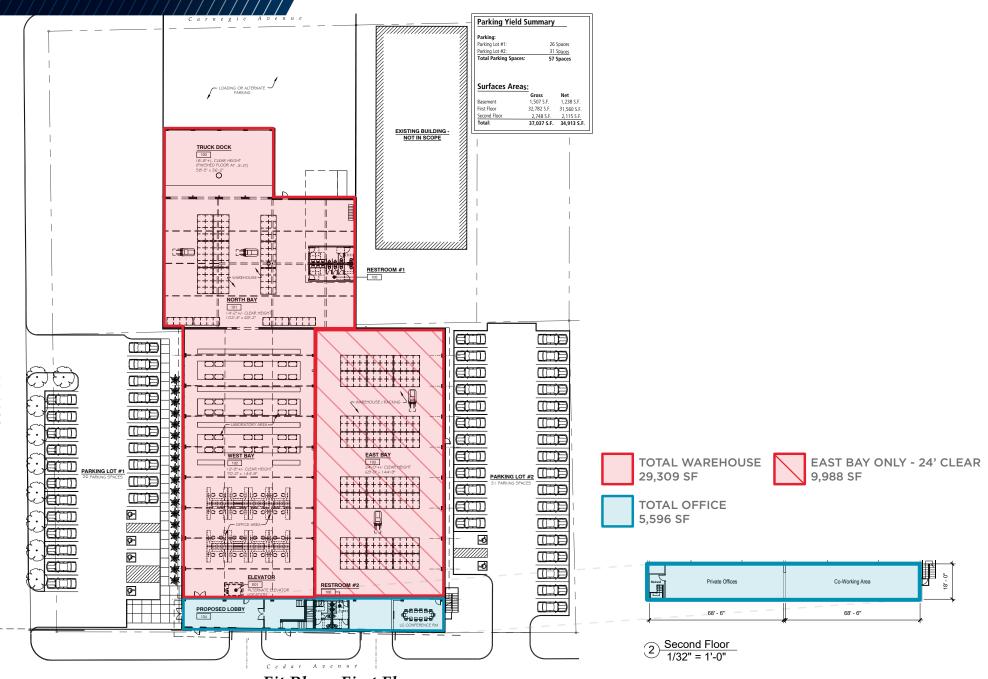

## 37,037 SF PLANNED BUILDING SIZE 1.46 AC

SITE SIZE

#### 29,309 SF PLANNED WHSE SIZE

5,596 SF PLANNED OFFICE SIZE

#### COMMENTS

- Located on 1.46 acres with fenced lot
- Ideal for warehouse, wet/dry lab, manufacturing, flex, biomedical & innovation industries
- Office: 13' clear height, Warehouse: 13' 24' clear height •
- Four (4) internal loading docks
- 57 surface parking spaces available (expandable) •
- Excellent opportunity in the heart of Midtown ٠
- Civic incentives available •

## SITE **PLAN**

Fit Plan - First Floor