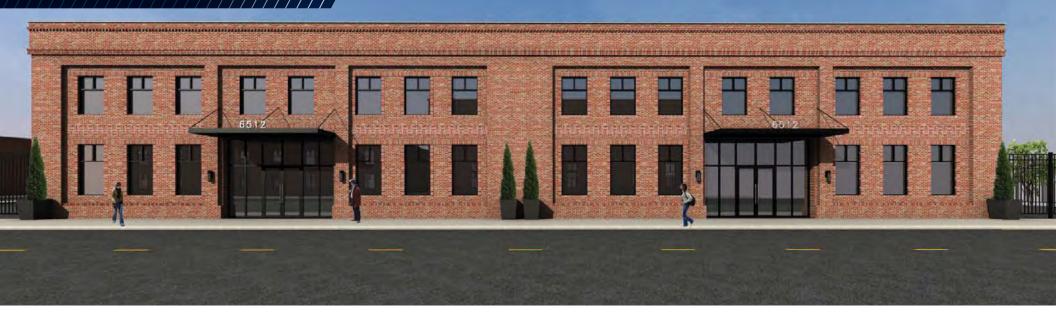

## MIDTOWN HEALTHFLEX COMPLEX

37,037 SF Industrial/Office Redevelopment Opportunity

AND DESCRIPTION OF THE OWNER OWNER

#### COMMENTS

- Located on 1.46 acres with fenced lot
- Ideal for warehouse, wet/dry lab, manufacturing, flex, biomedical & innovation industries
- Office: 13' clear height, Warehouse: 13' 24' clear height •
- Four (4) internal loading docks
- 57 surface parking spaces available (expandable) •
- Excellent opportunity in the heart of Midtown ٠
- Civic incentives available •