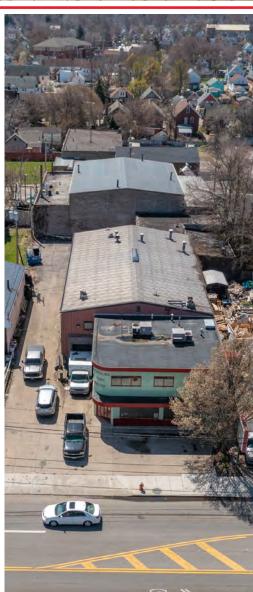

# FOR SALE ICONIC MAZZONE BAKERY BUILDING 3519 CLARK AVENUE, CLEVELAND, OH 44109

### HIGHLIGHTS

- Iconic Mazzone & Sons Bakery Building For Sale in Clark-Fulton Neighborhood
- Minutes from Ohio City/Tremont/ Downtown Cleveland
- Excellent visibility and highway access along Clark Avenue (10,000 VPD)
- Currently 1,500 SF office, 1,500 SF retail showroom, and 9,000 SF of warehouse space (12,000 SF total)
- 0.58 acres with possible expansion
- Flexible zoning suitable for variety of uses (retail/office/industrial)
- Includes truck dock
- Two-car garage
- Heavy power
- 16' clear in Warehouse