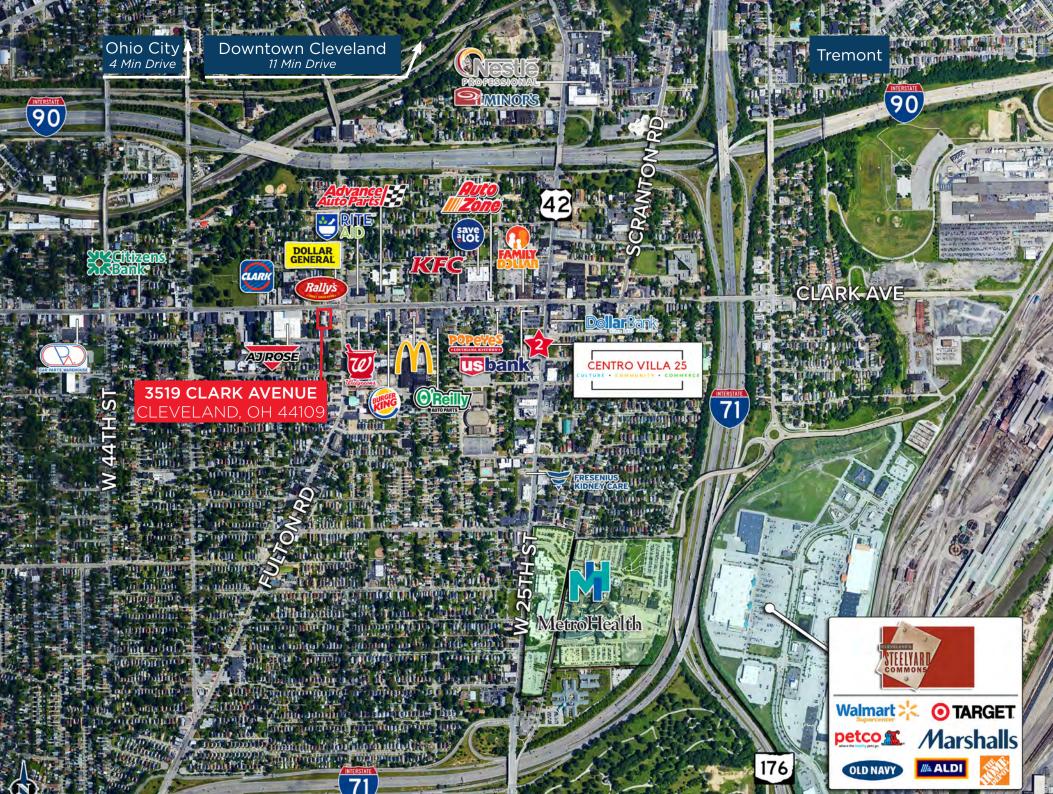

### HIGHLIGHTS

- Iconic Mazzone & Sons Bakery Building For Sale in Clark-Fulton Neighborhood
- Minutes from Ohio City/Tremont/ Downtown Cleveland
- Excellent visibility and highway access along Clark Avenue (10,000 VPD)
- Currently 1,500 SF office, 1,500 SF retail showroom, and 9,000 SF of warehouse space (12,000 SF total)
- 0.58 acres with possible expansion
- Flexible zoning suitable for variety of uses (retail/office/industrial)
- Includes truck dock
- Two-car garage
- Heavy power
- 16' clear in Warehouse

# DOWNTOWN CLEVELAND

Residents: 12,524 Businesses: 3,001 Daytime Employees: 72,988 Main Attractions:

- Rock & Roll Hall of Fame
- Great Lakes Science Center
- First Energy Stadium

#### TREMONT

Residents: 6,753 Businesses: 312 Daytime Employees: 2,674 Main Attractions:

- A Christmas Story House
- St. Theodosius Cathedral
- Paul Duda Gallery

## ΟΗΙΟ CITY

Residents: 9,817 Businesses: 542 Daytime Employees: 5,455 Main Attractions:

- West Side Market
- Great Lakes Brewery
- Mason's Creamery

## **CLARK-FULTON NEIGHBORHOOD**

Residents: 9,867 Businesses: 260 Daytime Employees: 2,435 Main Attractions:

- Steelyard Commons
- Envision Community Garden
- Cleveland Metroparks

And the alternative sector as the sector of the