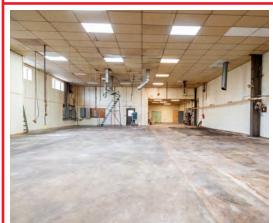

### HIGHLIGHTS

- Iconic Mazzone & Sons Bakery Building For Sale in Clark-Fulton Neighborhood
- Minutes from Ohio City/Tremont/ Downtown Cleveland
- Excellent visibility and highway access along Clark Avenue (10,000 VPD)
- Currently 1,500 SF office, 1,500 SF retail showroom, and 9,000 SF of warehouse space (12,000 SF total)
- 0.58 acres with possible expansion
- Flexible zoning suitable for variety of uses (retail/office/industrial)
- Includes truck dock
- Two-car garage
- Heavy power
- 16' clear in Warehouse

AVAILABLE SPACE 12,000 SF on 0.58 AC Square Footages are Approximate

ASKING PRICE \$595,000