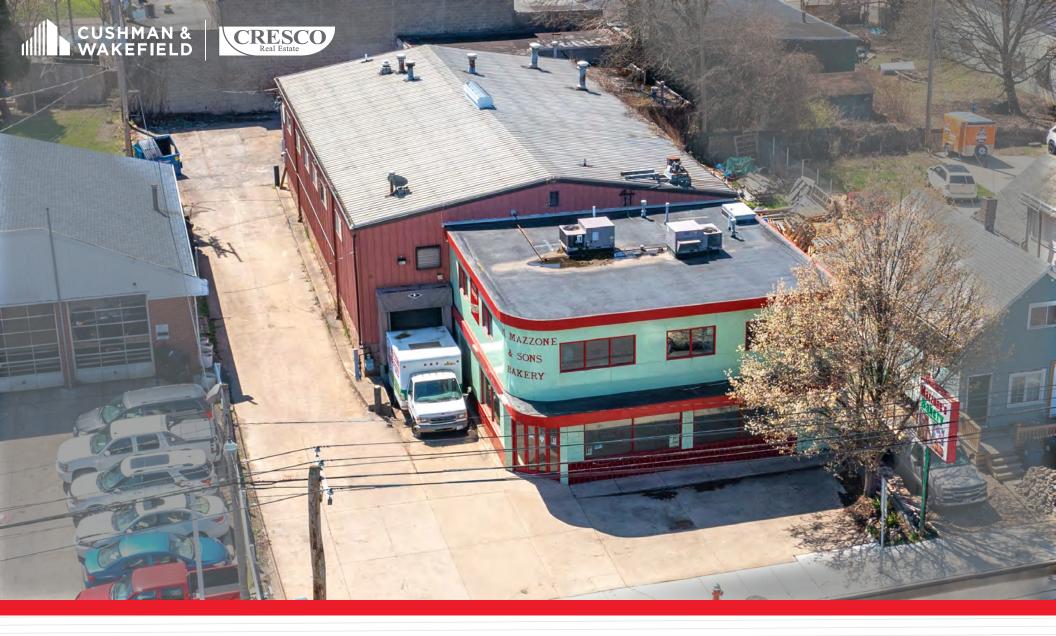

# FOR SALE ICONIC MAZZONE BAKERY BUILDING 3519 CLARK AVENUE, CLEVELAND, OH 44109

### HIGHLIGHTS

- Iconic Mazzone & Sons Bakery Building For Sale in Clark-Fulton Neighborhood
- Minutes from Ohio City/Tremont/ Downtown Cleveland
- Excellent visibility and highway access along Clark Avenue (10,000 VPD)
- Currently 1,500 SF office, 1,500 SF retail showroom, and 9,000 SF of warehouse space (12,000 SF total)
- 0.58 acres with possible expansion
- Flexible zoning suitable for variety of uses (retail/office/industrial)
- Includes truck dock
- Two-car garage
- Heavy power
- 16' clear in Warehouse

AVAILABLE SPACE 12,000 SF on 0.58 AC Square Footages are Approximate

ASKING PRICE \$595,000