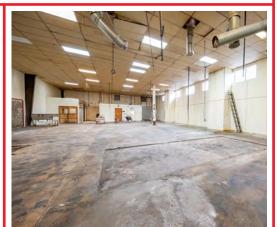

### HIGHLIGHTS

- Iconic Mazzone & Sons Bakery Building For Sale in Clark-Fulton Neighborhood
- Minutes from Ohio City/Tremont/ Downtown Cleveland
- Excellent visibility and highway access along Clark Avenue (10,000 VPD)
- Currently 1,500 SF office, 1,500 SF retail showroom, and 9,000 SF of warehouse space (12,000 SF total)
- 0.58 acres with possible expansion
- Flexible zoning suitable for variety of uses (retail/office/industrial)
- Includes truck dock
- Two-car garage
- Heavy power
- 16' clear in Warehouse

AVAILABLE SPACE 12,000 SF on 0.58 AC Square Footages are Approximate

ASKING PRICE \$595,000