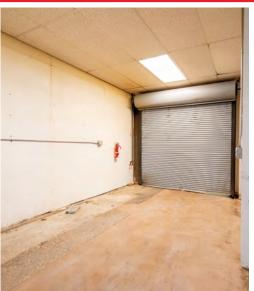

### HIGHLIGHTS

- Iconic Mazzone & Sons Bakery Building For Sale in Clark-Fulton Neighborhood
- Minutes from Ohio City/Tremont/ Downtown Cleveland
- Excellent visibility and highway access along Clark Avenue (10,000 VPD)
- Currently 1,500 SF office, 1,500 SF retail showroom, and 9,000 SF of warehouse space (12,000 SF total)
- 0.58 acres with possible expansion
- Flexible zoning suitable for variety of uses (retail/office/industrial)
- Includes truck dock
- Two-car garage
- Heavy power
- 16' clear in Warehouse

AVAILABLE SPACE 12,000 SF on 0.58 AC Square Footages are Approximate

ASKING PRICE \$595,000