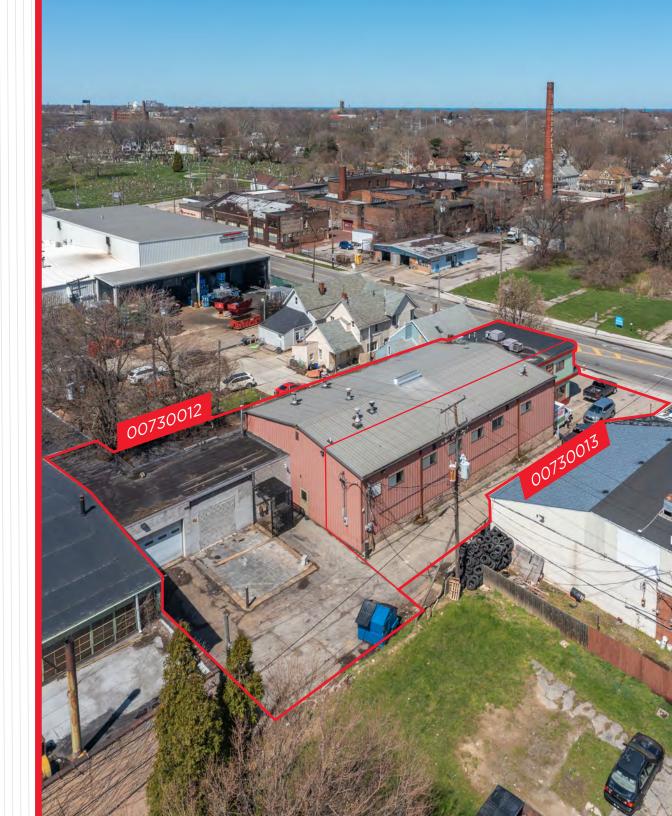

### HIGHLIGHTS

- Iconic Mazzone & Sons Bakery Building For Sale in Clark-Fulton Neighborhood
- Minutes from Ohio City/Tremont/ Downtown Cleveland
- Excellent visibility and highway access along Clark Avenue (10,000 VPD)
- Currently 1,500 SF office, 1,500 SF retail showroom, and 9,000 SF of warehouse space (12,000 SF total)
- 0.58 acres with possible expansion
- Flexible zoning suitable for variety of uses (retail/office/industrial)
- Includes truck dock
- Two-car garage
- Heavy power
- 16' clear in Warehouse

AVAILABLE SPACE 12,000 SF on 0.58 AC Square Footages are Approximate

ASKING PRICE \$595,000