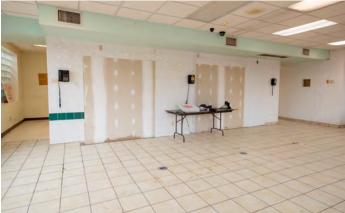

### HIGHLIGHTS

- Iconic Mazzone & Sons Bakery Building For Sale in Clark-Fulton Neighborhood
- Minutes from Ohio City/Tremont/ Downtown Cleveland
- Excellent visibility and highway access along Clark Avenue (10,000 VPD)
- Currently 1,500 SF office, 1,500 SF retail showroom, and 9,000 SF of warehouse space (12,000 SF total)
- 0.58 acres with possible expansion
- Flexible zoning suitable for variety of uses (retail/office/industrial)
- Includes truck dock
- Two-car garage
- Heavy power
- 16' clear in Warehouse

AVAILABLE SPACE 12,000 SF on 0.58 AC Square Footages are Approximate

ASKING PRICE \$595,000