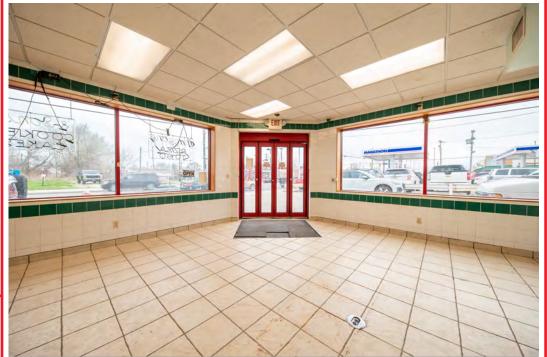

### HIGHLIGHTS

- Iconic Mazzone & Sons Bakery Building For Sale in Clark-Fulton Neighborhood
- Minutes from Ohio City/Tremont/ Downtown Cleveland
- Excellent visibility and highway access along Clark Avenue (10,000 VPD)
- Currently 1,500 SF office, 1,500 SF retail showroom, and 9,000 SF of warehouse space (12,000 SF total)
- 0.58 acres with possible expansion
- Flexible zoning suitable for variety of uses (retail/office/industrial)
- Includes truck dock
- Two-car garage
- Heavy power
- 16' clear in Warehouse

AVAILABLE SPACE 12,000 SF on 0.58 AC Square Footages are Approximate

ASKING PRICE \$595,000