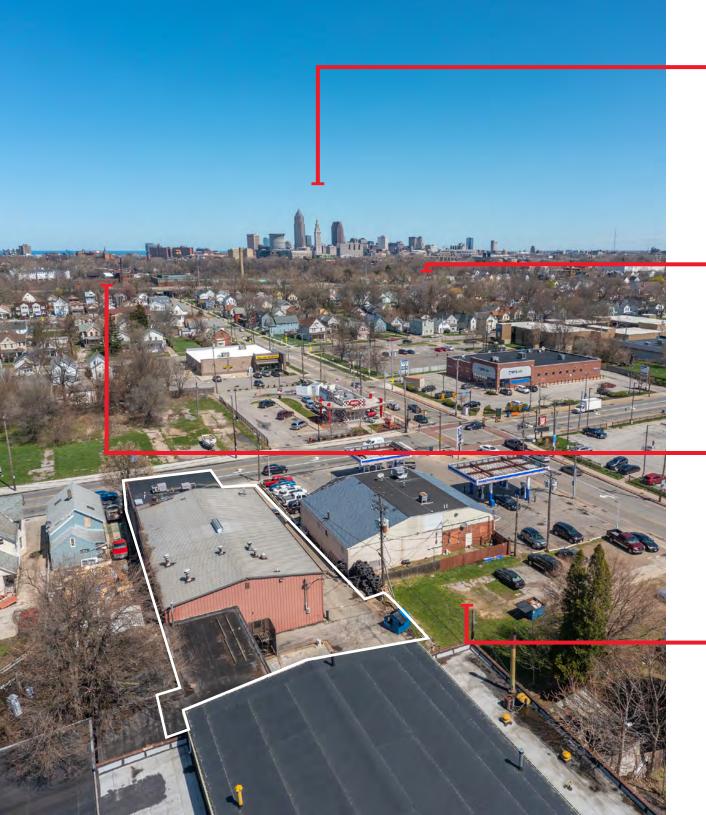

# DOWNTOWN CLEVELAND

Residents: 12,524 Businesses: 3,001 Daytime Employees: 72,988 Main Attractions:

- Rock & Roll Hall of Fame
- Great Lakes Science Center
- First Energy Stadium

#### TREMONT

Residents: 6,753 Businesses: 312 Daytime Employees: 2,674 Main Attractions:

- A Christmas Story House
- St. Theodosius Cathedral
- Paul Duda Gallery

## ΟΗΙΟ CITY

Residents: 9,817 Businesses: 542 Daytime Employees: 5,455 Main Attractions:

- West Side Market
- Great Lakes Brewery
- Mason's Creamery

## **CLARK-FULTON NEIGHBORHOOD**

Residents: 9,867 Businesses: 260 Daytime Employees: 2,435 Main Attractions:

- Steelyard Commons
- Envision Community Garden
- Cleveland Metroparks

And the alternative sector as the sector of the