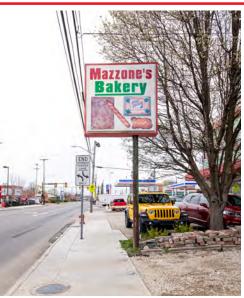

# FOR SALE ICONIC MAZZONE BAKERY BUILDING 3519 CLARK AVENUE, CLEVELAND, OH 44109

### HIGHLIGHTS

- Iconic Mazzone & Sons Bakery Building For Sale in Clark-Fulton Neighborhood
- Minutes from Ohio City/Tremont/ Downtown Cleveland
- Excellent visibility and highway access along Clark Avenue (10,000 VPD)
- Currently 1,500 SF office, 1,500 SF retail showroom, and 9,000 SF of warehouse space (12,000 SF total)
- 0.58 acres with possible expansion
- Flexible zoning suitable for variety of uses (retail/office/industrial)
- Includes truck dock
- Two-car garage
- Heavy power
- 16' clear in Warehouse