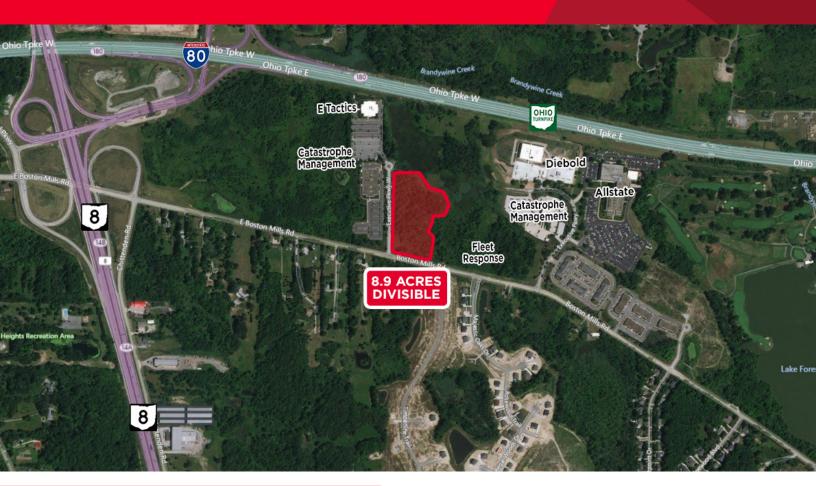

#### PROPERTY HIGHLIGHTS

- Rapidly growing interchange at SR 8 and (I-80) the Ohio Turnpike (less than 1/2 mile)
- Located in the business development friendly City of Hudson's Western Gateway
- Fantastic views over protected wetlands
- High speed velocity broadband and all city utilities available
- Zoned for office/research/medical
- Join recent and future neighbors including: Arhaus, Allstate, Diebold, Fleet Response, Catastrophe Management and Akron Children's Hospital

## LOT SIZE

8.9 acre exceptional development opportunity