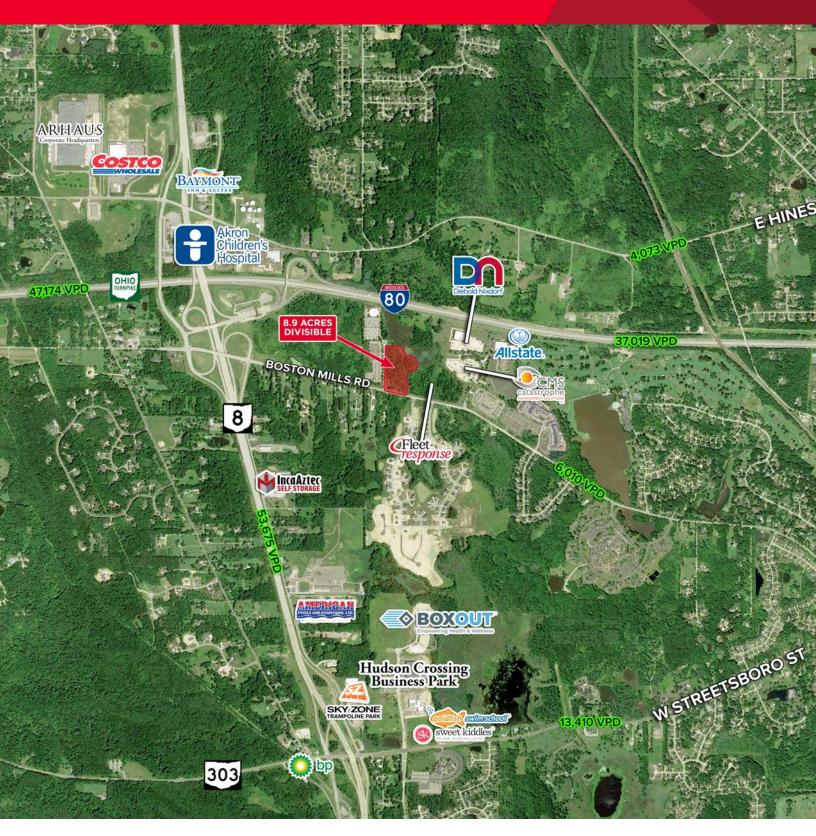

#### PROPERTY HIGHLIGHTS

- Rapidly growing interchange at SR 8 and (I-80) the Ohio Turnpike (less than 1/2 mile)
- Located in the business development friendly City of Hudson's Western Gateway
- Fantastic views over protected wetlands
- High speed velocity broadband and all city utilities available
- Zoned for office/research/medical
- Join recent and future neighbors including: Arhaus, Allstate, Diebold, Fleet Response, Catastrophe Management and Akron Children's Hospital

## LOT SIZE

8.9 acre exceptional development opportunity