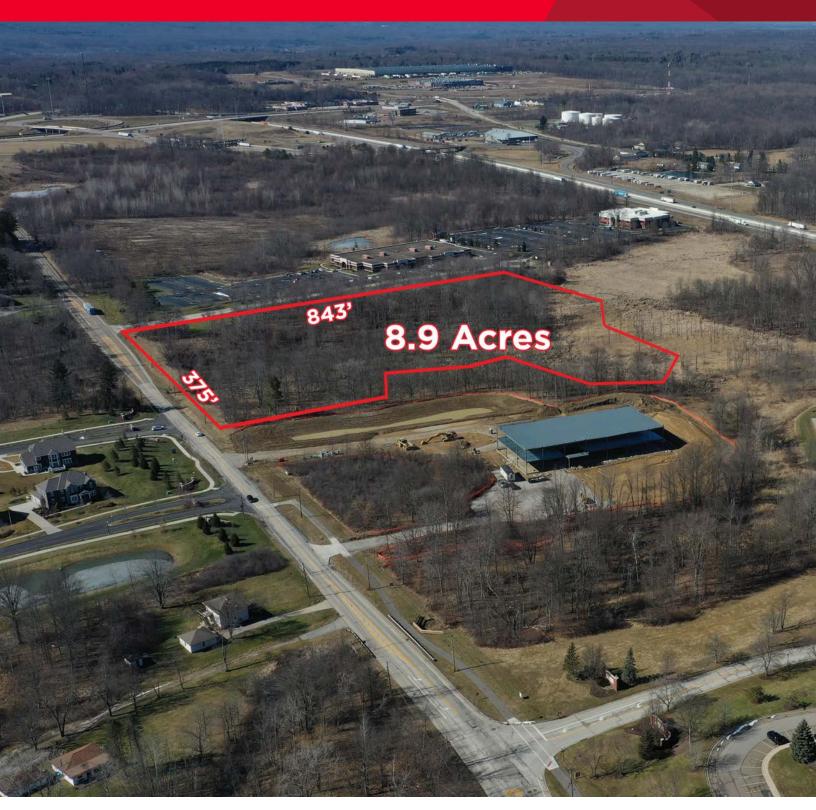

# **BOSTON MILLS ROAD**

Hudson, Ohio 44236

**FOR SALE** 



#### PROPERTY HIGHLIGHTS

- Rapidly growing interchange at SR 8 and (I-80) the Ohio Turnpike (less than 1/2 mile)
- Located in the business development friendly City of Hudson's Western Gateway
- Fantastic views over protected wetlands
- High speed velocity broadband and all city utilities available
- Zoned for office/research/medical
- Join recent and future neighbors including: Arhaus, Allstate, Diebold, Fleet Response, Catastrophe Management and Akron Children's Hospital

## LOT SIZE

8.9 acre exceptional development opportunity

### SALE PRICE

\$120,000 per acre



#### **BOSTON MILLS ROAD**

Hudson, Ohio 44236

**FOR SALE** 





#### **BOSTON MILLS ROAD**

Hudson, Ohio 44236

**FOR SALE** 



**MATTHEW E. BEESLEY** / Executive Vice President & Partner Emeritus mbessley@crescorealestate.com / +1 216 525 1466

3 Summit Park Drive, Suite 200 Cleveland, Ohio 44131 Main +1 216 520 1200 Fax +1 216 520 1828 crescorealestate.com