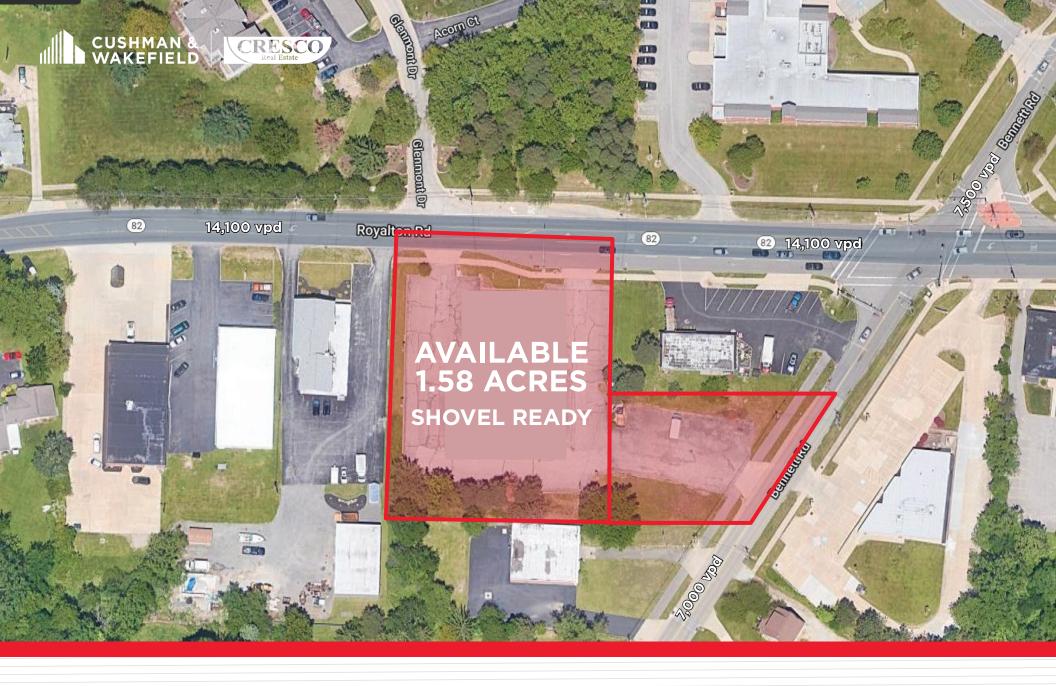

## **HIGHLIGHTS**

- Two (2) parcels on 1.58 acres
- Former on-site restaurant being demolished and cleared
- Three (3) existing curb cuts two (2) on Royalton Road & one (1) on Bennett Road
- Zoned Commercial
- Great visibility at Royalton Road & Bennett Road, with 200' of frontage on Royalton Road

**AVAILABLE SPACE** 1.58 Acres **SALE PRICE** 

\$662,300

43.3 Median Age (2023 | 5 Mile)

Households

(2023 | 5 Mile)

(2023 | 5 Mile)

Med. Household Income Med. Home Value (2023 | 5 Mile)