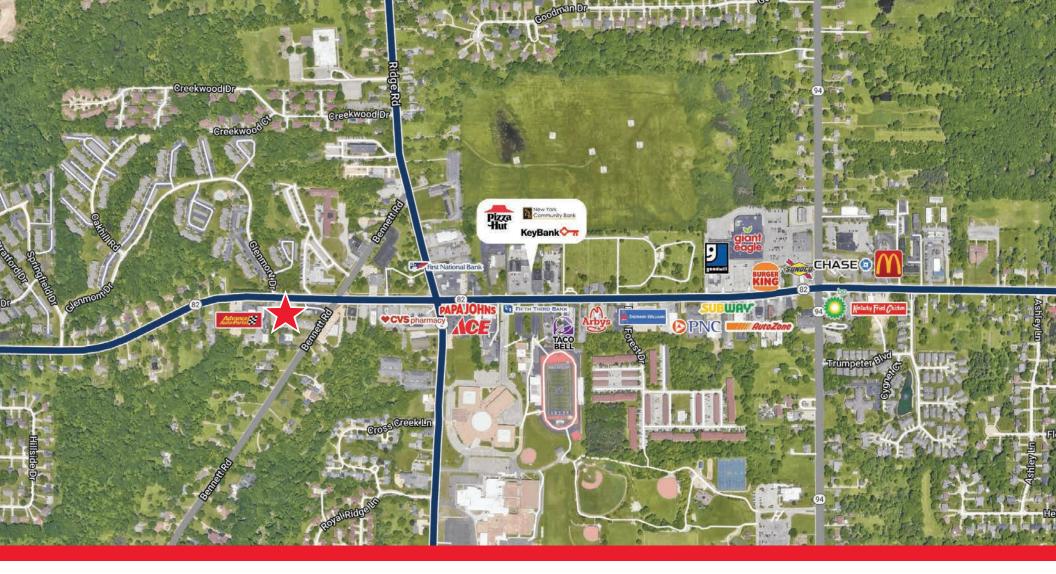

## **HIGHLIGHTS**

- Two (2) parcels on 1.58 acres
- Former on-site restaurant being demolished and cleared
- Three (3) existing curb cuts two (2) on Royalton Road & one (1) on Bennett Road
- Zoned Commercial
- Great visibility at Royalton Road & Bennett Road, with 200' of frontage on Royalton Road