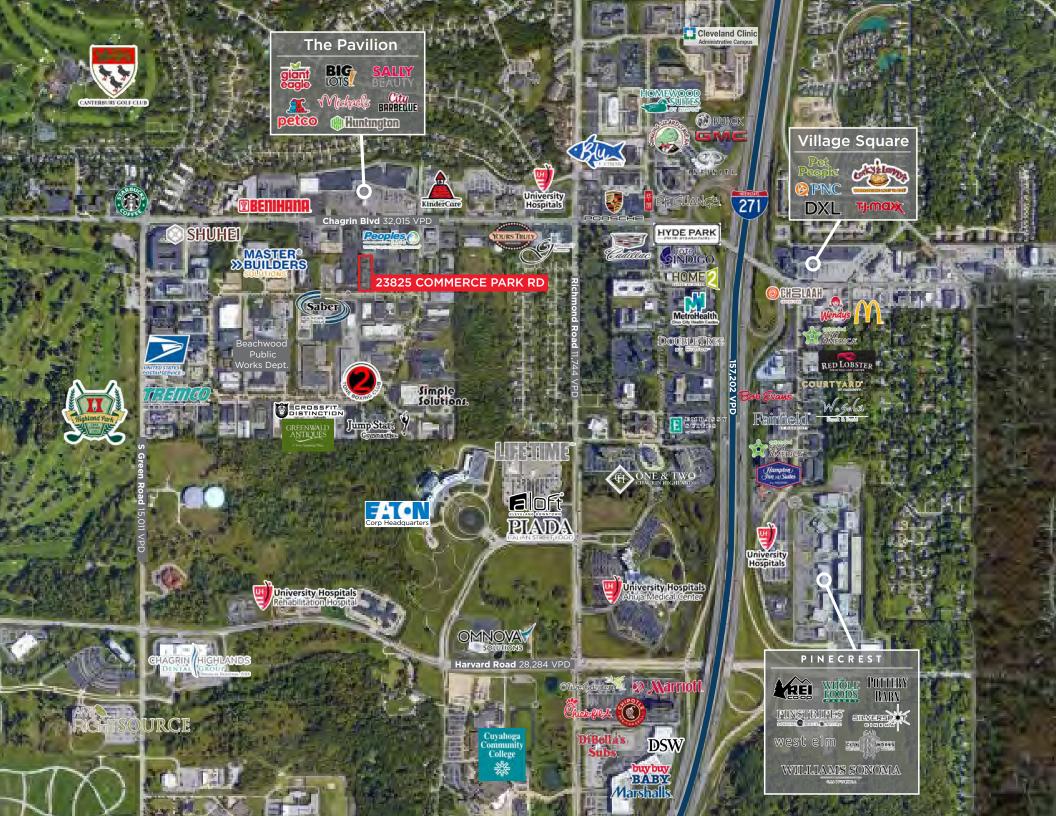

#### **FEATURES**

Single Tenant 18,120 SF
 (or easily divisible to multi-tenant)

 Unit A
 8,720 SF

 Unit B
 6,300 SF

 Unit C
 3,100 SF

- Easy highway access to I-271 via Chagrin Blvd allows for a quick commute
- Part of a thriving community with multiple dining, shopping, lodging, and service amenities
- Within reach of a highly-skilled workforce in Beachwood, Ohio
- Neighbors include Eaton, University
   Hospitals, Penske, Pinecrest, and more