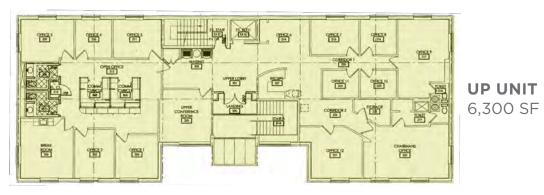

### 23825 COMMERCE PARK ROAD

Floor Plans

**SECOND FLOOR** 

#### **FEATURES**

Single Tenant 18,120 SF
 (or easily divisible to multi-tenant)

 Unit A
 8,720 SF

 Unit B
 6,300 SF

 Unit C
 3,100 SF

- Easy highway access to I-271 via Chagrin Blvd allows for a quick commute
- Part of a thriving community with multiple dining, shopping, lodging, and service amenities
- Within reach of a highly-skilled workforce in Beachwood, Ohio
- Neighbors include Eaton, University
   Hospitals, Penske, Pinecrest, and more