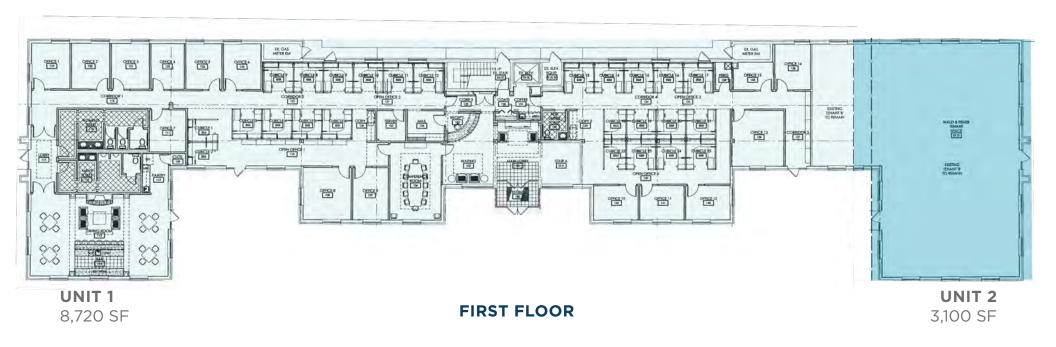

#### **FEATURES**

Single Tenant 18,120 SF
 (or easily divisible to multi-tenant)

 Unit A
 8,720 SF

 Unit B
 6,300 SF

 Unit C
 3,100 SF

- Easy highway access to I-271 via Chagrin Blvd allows for a quick commute
- Part of a thriving community with multiple dining, shopping, lodging, and service amenities
- Within reach of a highly-skilled workforce in Beachwood, Ohio
- Neighbors include Eaton, University
   Hospitals, Penske, Pinecrest, and more

### 23825 COMMERCE PARK ROAD

Floor Plans

**SECOND FLOOR** 