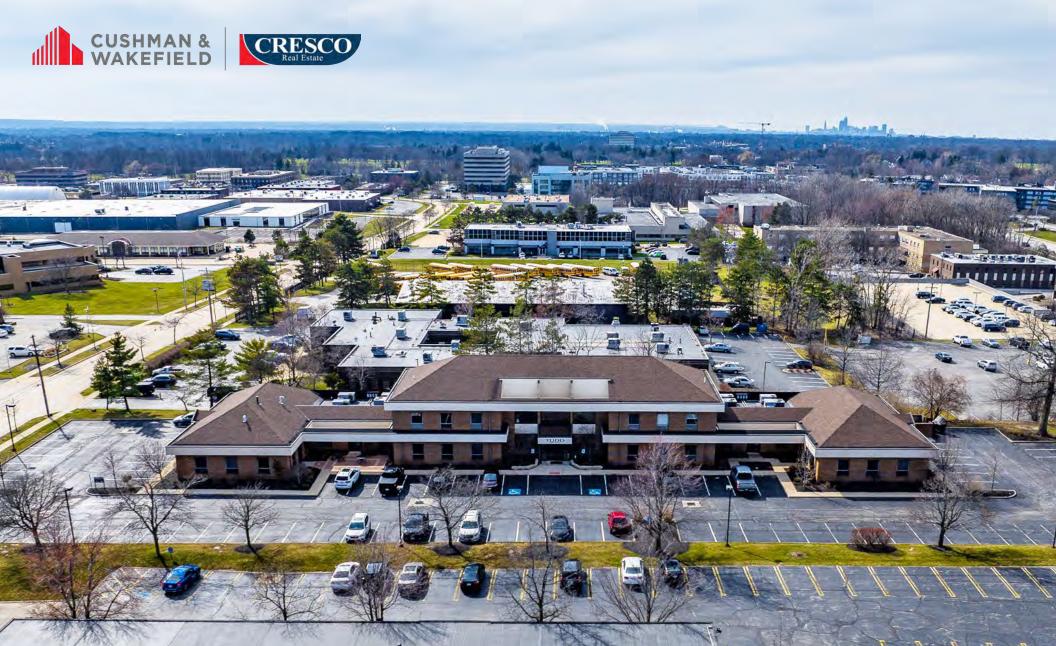

# Office Building For Lease

23825 Commerce Park Road, Beachwood, Ohio 44122

# 23825 COMMERCE PARK ROAD BEACHWOOD, OHIO 44122

#### **FEATURES**

Single Tenant 18,120 SF
 (or easily divisible to multi-tenant)

 Unit A
 8,720 SF

 Unit B
 6,300 SF

 Unit C
 3,100 SF

- Easy highway access to I-271 via Chagrin Blvd allows for a quick commute
- Part of a thriving community with multiple dining, shopping, lodging, and service amenities
- Within reach of a highly-skilled workforce in Beachwood, Ohio
- Neighbors include Eaton, University
   Hospitals, Penske, Pinecrest, and more