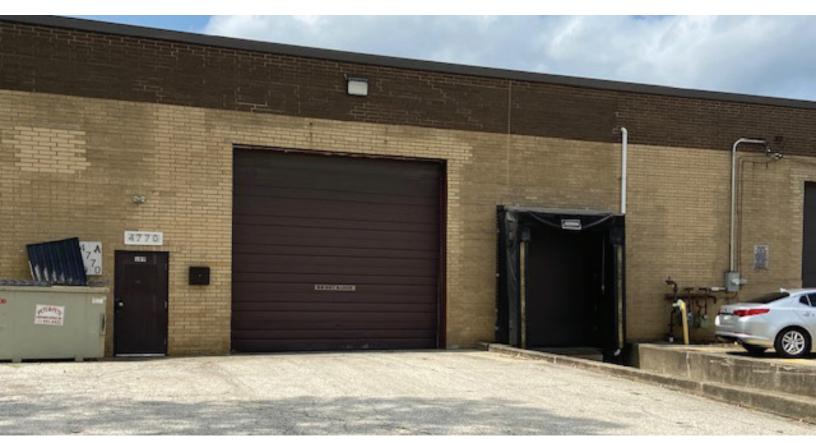

# PROPERTY SPECIFICATIONS

| AVAILABLE SF   | 10,920 SF    |  |
|----------------|--------------|--|
| OFFICE SF      | 700 SF       |  |
| WAREHOUSE SF   | 10,220 SF    |  |
| CEILING HEIGHT | 18'          |  |
| CONSTRUCTION   | Brick/block  |  |
| SPRINKLER      | Wet          |  |
| LIGHTING       | Fluorescent  |  |
| HEAT           | Overhead gas |  |
|                |              |  |

## **AVAILABLE UNITS**

| UNIT TOTAL S | F OFFICE SF | WAREHOUSE SF | DOCKS   | DRIVE-IN DOORS |
|--------------|-------------|--------------|---------|----------------|
| 109 10,920 S | 700 SF      | 10,220 SF    | One (1) | Two (2)        |