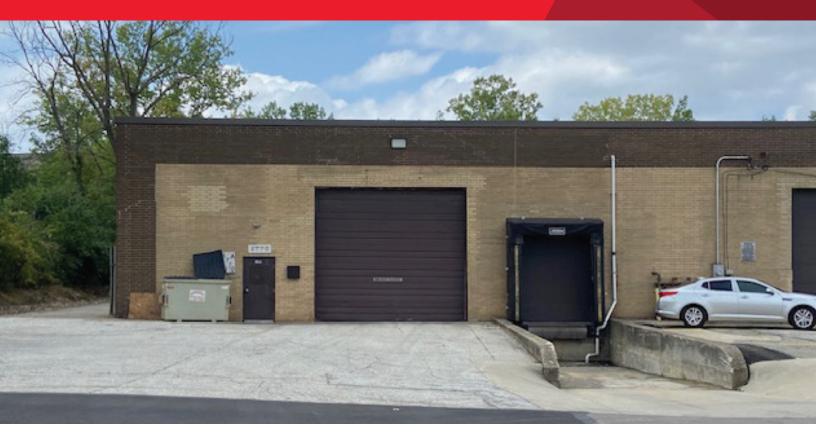

# PROPERTY SPECIFICATIONS

| AVAILABLE SF   | 10,920 SF    |  |
|----------------|--------------|--|
| OFFICE SF      | 700 SF       |  |
| WAREHOUSE SF   | 10,220 SF    |  |
| CEILING HEIGHT | 18'          |  |
| CONSTRUCTION   | Brick/block  |  |
| SPRINKLER      | Wet          |  |
| LIGHTING       | Fluorescent  |  |
| HEAT           | Overhead gas |  |
|                |              |  |

## **AVAILABLE UNITS**

| UNIT TOTAL S | F OFFICE SF | WAREHOUSE SF | DOCKS   | DRIVE-IN DOORS |
|--------------|-------------|--------------|---------|----------------|
| 109 10,920 S | 700 SF      | 10,220 SF    | One (1) | Two (2)        |