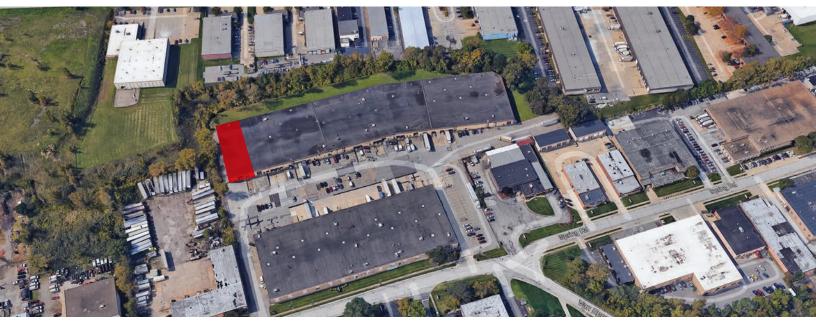

LE SF   | 10,920 SF    |  |
|----------------|--------------|--|
| OFFICE SF      | 700 SF       |  |
| WAREHOUSE SF   | 10,220 SF    |  |
| CEILING HEIGHT | 18'          |  |
| CONSTRUCTION   | Brick/block  |  |
| SPRINKLER      | Wet          |  |
| LIGHTING       | Fluorescent  |  |
| HEAT           | Overhead gas |  |
|                |              |  |

## **AVAILABLE UNITS**

| UNIT TOTAL S | F OFFICE SF | WAREHOUSE SF | DOCKS   | DRIVE-IN DOORS |
|--------------|-------------|--------------|---------|----------------|
| 109 10,920 S | 700 SF      | 10,220 SF    | One (1) | Two (2)        |

## **UNIT 107 FLOOR PLAN**











**FRED CHRISTIE** / Executive Vice President & Partner Emeritus / fchristie@crescorealestate.com / +1 216 337 5024





# EXCELLENT ACCESS TO I-77 / I-480



**FRED CHRISTIE** / Executive Vice President & Partner Emeritus / fchristie@crescorealestate.com / +1 216 337 5024

6100 Rockside Woods Blvd, Suite 200 Cleveland, Ohio 44131 Main +1 216 520 1200 crescorealestate.com