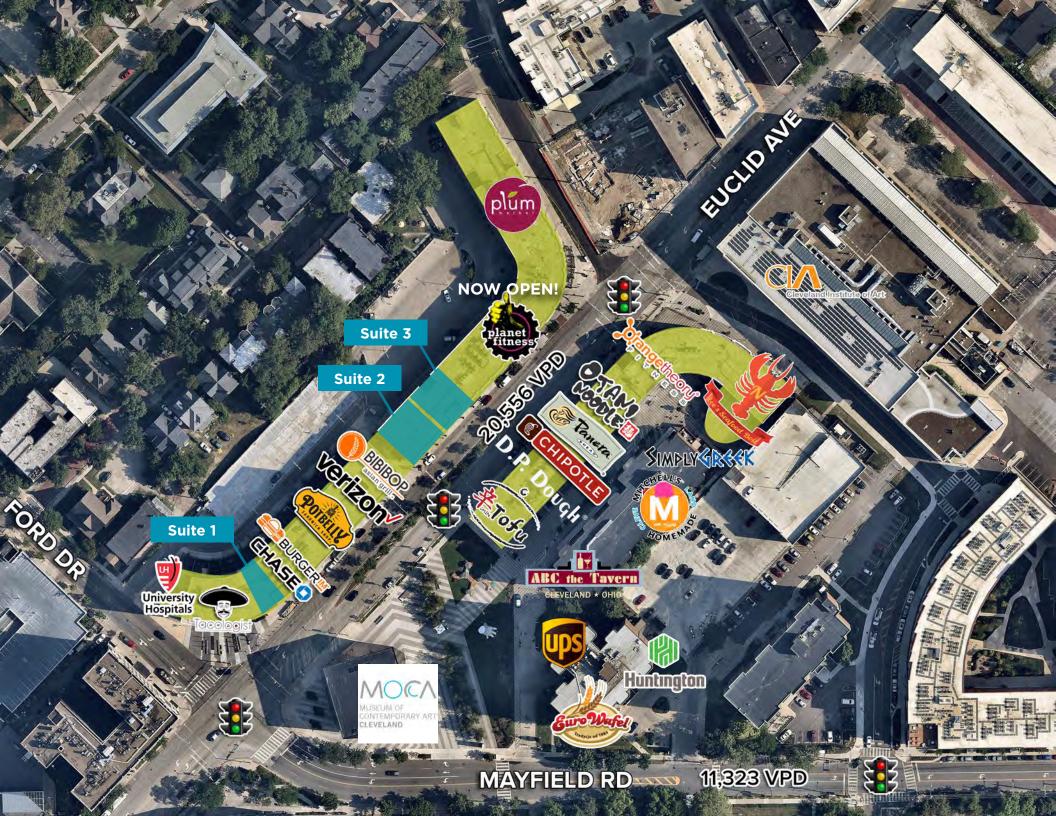

### **PROPERTY HIGHLIGHTS**

- Best-in-class retail space available at Uptown in Cleveland's vibrant University Circle District, USA Today's #1 rated arts district in the country
- Mixed-use development featuring 200 residential units (100% occupied) with over 118,000 SF of retail, restaurant and entertainment space
- High visibility spaces on Euclid Avenue: 1,440 - 1,850 SF immediately available
- Close proximity to Case Western Reserve University, University Hospitals, Cleveland Clinic, and Little Italy
- Over 3 million visitors annually with over 1,000 new residential units in the past 10 years
- Join Planet Fitness, Chipotle, Verizon, Bibibop, Chase Bank, Orange Theory Fitness and many more

### **AVAILABILITY**

Suite 1 1,850 SF

Suite 2\* 2,200 SF

Suite 3\* 2,575 SF

\*Contiguous