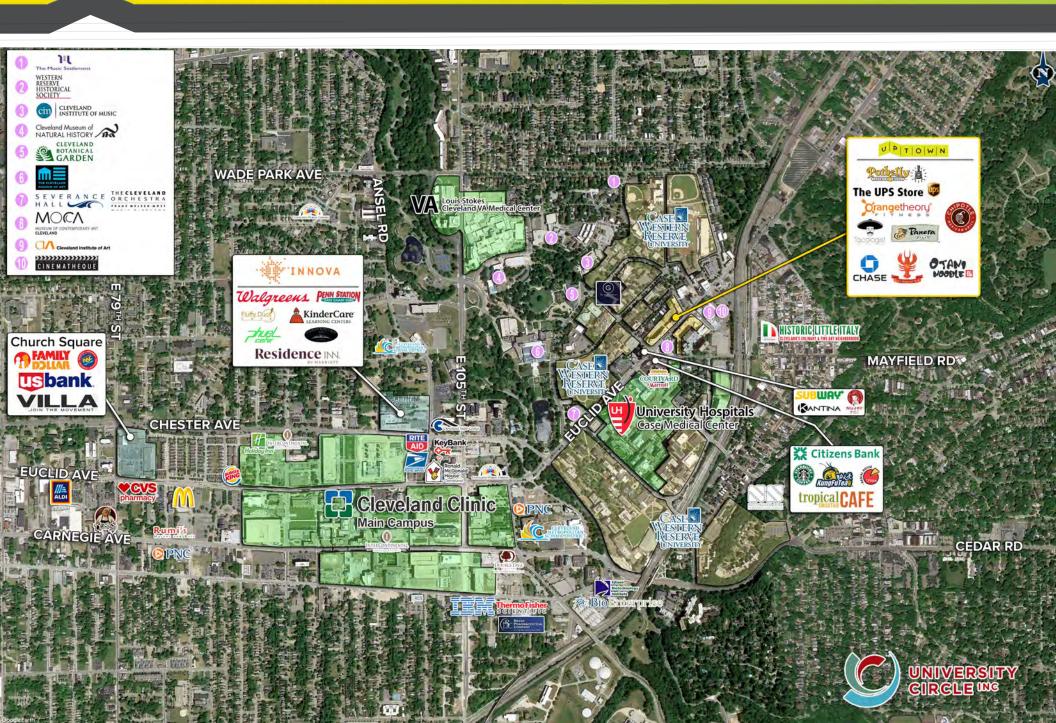

# **Uptown District Retail For Lease**

11401-11431, 11440-11500 & 11435-11473 EUCLID AVENUE, CLEVELAND, OH 44106

### **PROPERTY HIGHLIGHTS**

- Best-in-class retail space available at Uptown in Cleveland's vibrant University Circle District, USA Today's #1 rated arts district in the country
- Mixed-use development featuring 200 residential units (100% occupied) with over 118,000 SF of retail, restaurant and entertainment space
- High visibility spaces on Euclid Avenue: 1,440 - 1,850 SF immediately available
- Close proximity to Case Western Reserve University, University Hospitals, Cleveland Clinic, and Little Italy
- Over 3 million visitors annually with over 1,000 new residential units in the past 10 years
- Join Planet Fitness, Chipotle, Verizon, Bibibop, Chase Bank, Orange Theory Fitness and many more

### **AVAILABILITY**

Suite 1 1,850 SF

Suite 2\* 2,200 SF

Suite 3\* 2,575 SF

\*Contiguous

# Uptown District Retail For Lease

11401-11431, 11440-11500 & 11435-11473 EUCLID AVENUE, CLEVELAND, OH 44106