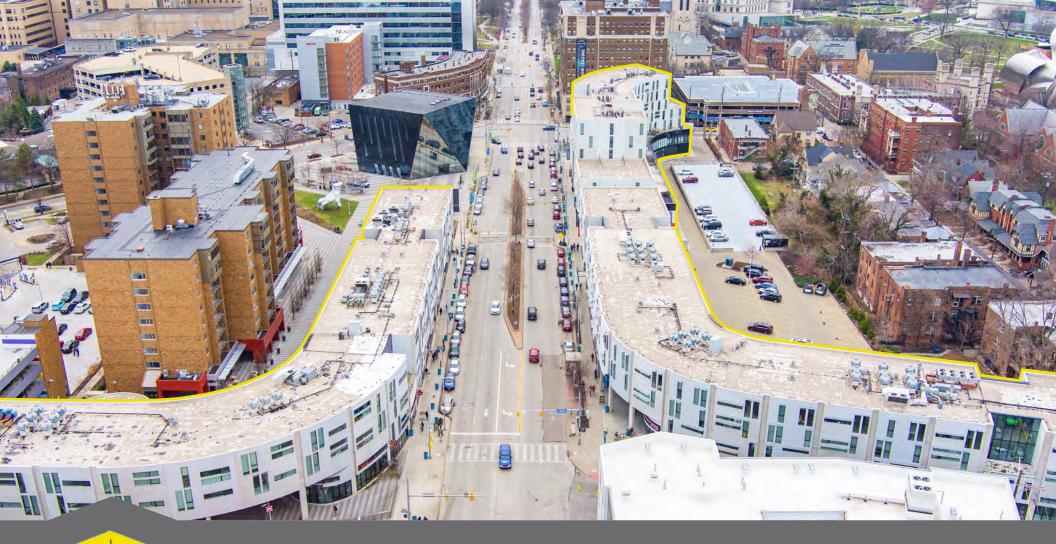

### **PROPERTY HIGHLIGHTS**

- Best-in-class retail space available at Uptown in Cleveland's vibrant University Circle District, USA Today's #1 rated arts district in the country
- Mixed-use development featuring 200 residential units (100% occupied) with over 118,000 SF of retail, restaurant and entertainment space
- High visibility spaces on Euclid Avenue: 1,440 - 1,850 SF immediately available
- Close proximity to Case Western Reserve University, University Hospitals, Cleveland Clinic, and Little Italy
- Over 3 million visitors annually with over 1,000 new residential units in the past 10 years
- Join Planet Fitness, Chipotle, Verizon, Bibibop, Chase Bank, Orange Theory Fitness and many more

### **AVAILABILITY**

Suite 1 1,850 SF

Suite 2\* 2,200 SF

Suite 3\* 2,575 SF

\*Contiguous