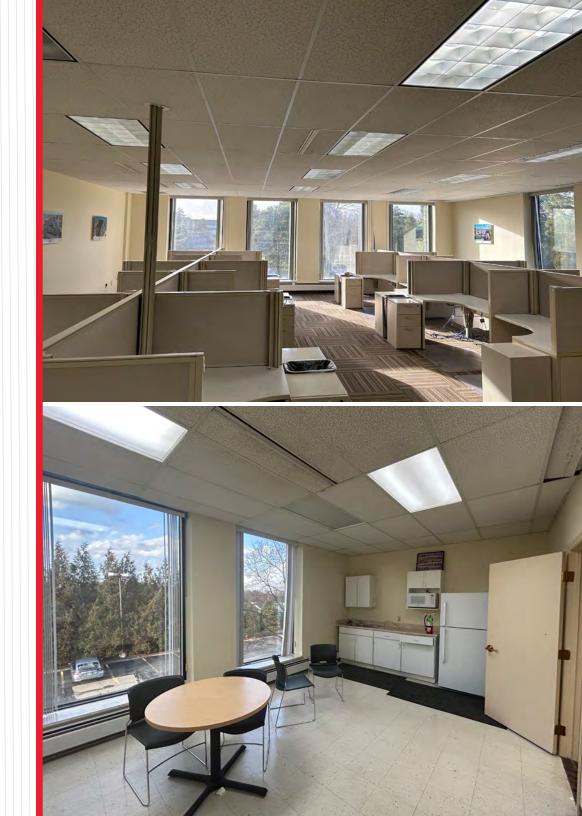

#### **HIGHLIGHTS**

- Very efficient suite plan with 5 offices, conference room, larger training room, kitchen, and large open office area
- Large windows on three sides of suite
- Furniture in place
- Great location across from Southpark Mall in a robust commercial district with a multitude of amenities
- Easy access to I-71 (N-S) and I-80 (E-W)