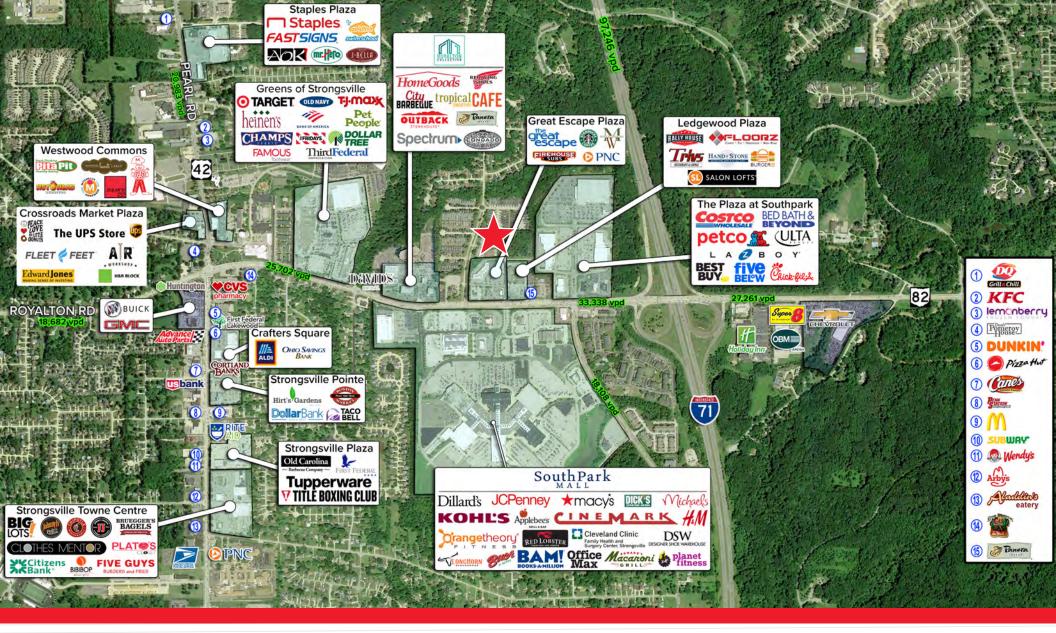

#### **HIGHLIGHTS**

- Very efficient suite plan with 5 offices, conference room, larger training room, kitchen, and large open office area
- Large windows on three sides of suite
- Furniture in place
- Great location across from Southpark Mall in a robust commercial district with a multitude of amenities
- Easy access to I-71 (N-S) and I-80 (E-W)