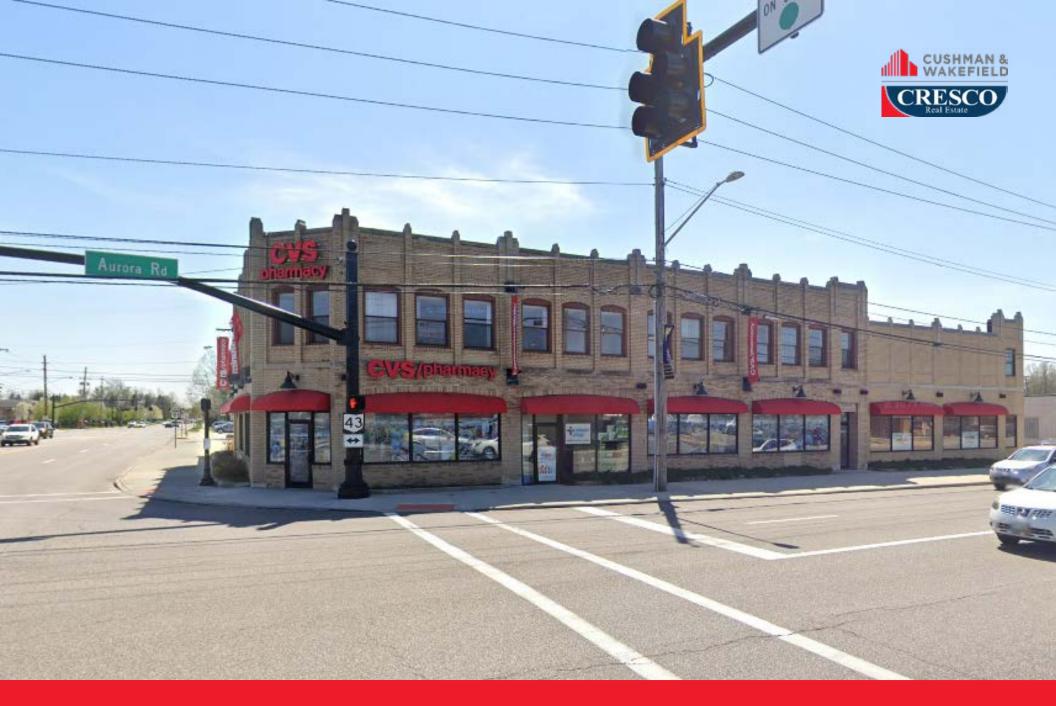

## SECOND FLOOR OFFICE SPACE

FOR LEASE | 33840 AURORA ROAD, SOLON, OHIO 44139

Solon Bainbridge Rd ||Bainbridge||Rd||

FEATURES

- 1,260 SF office space for sublease in the heart of Solon
- Located on the 2nd floor above CVS
- Highly trafficked, signalized location at the corner of Som Center & Aurora Rd (30,000 VPD)
- 24/7 access
- Sublease runs through 1/31/28
- Short term or long term tenant accepted