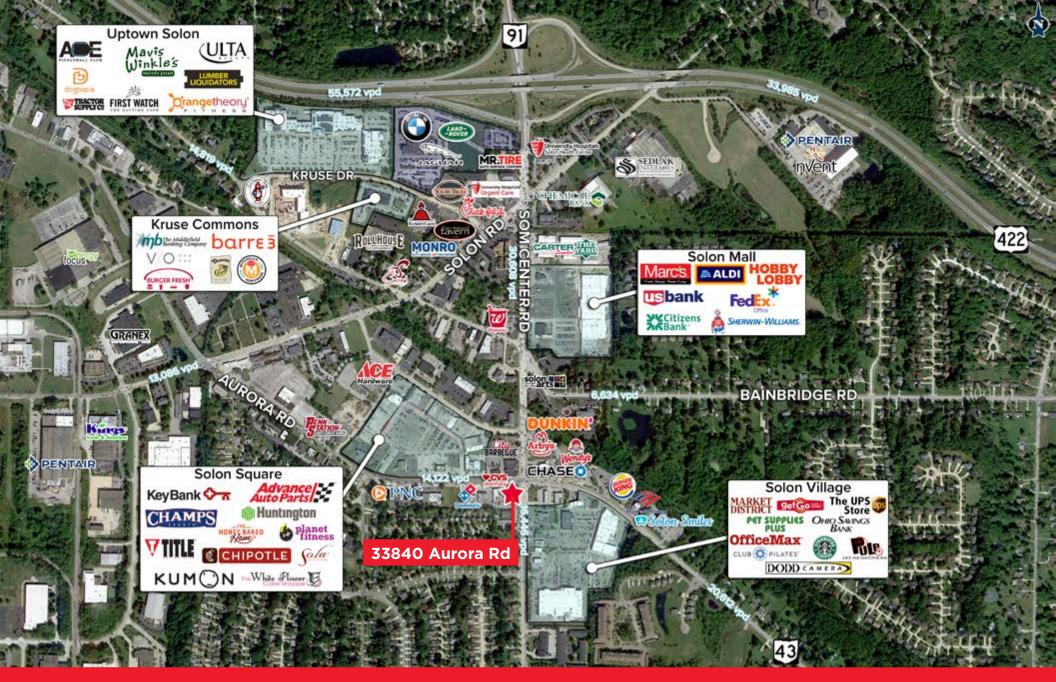

## SECOND FLOOR OFFICE SPACE

FOR LEASE | 33840 AURORA ROAD, SOLON, OHIO 44139

Solon Bainbridge Rd ||Bainbridge||Rd||

FEATURES

- 1,260 SF office space for sublease in the heart of Solon
- Located on the 2nd floor above CVS
- Highly trafficked, signalized location at the corner of Som Center & Aurora Rd (30,000 VPD)
- 24/7 access
- Sublease runs through 1/31/28
- Short term or long term tenant accepted