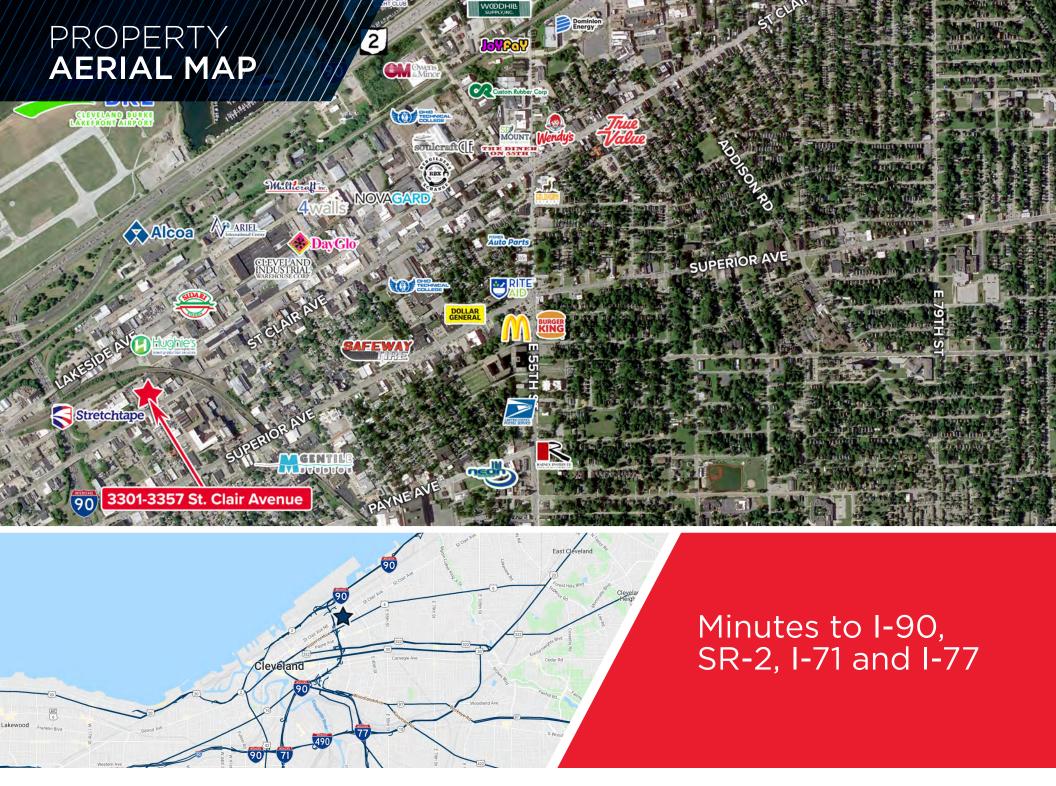

#### **COMMENTS**

- Clean warehouse space near the heart of Downtown Cleveland
- Minutes to I-90, SR-2, I-71 and I-77
- · New ownership is investing in the building
- Proximity to Burke Lakefront Airport and 20 minutes from Cleveland Hopkins International Airport
- Excellent visibility along the highly trafficked St. Clair Avenue