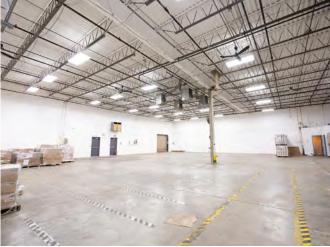

### **CURRENT AVAILABILITIES**

UNIT 1

| 15,699 SF<br>TOTAL SPACE<br>AVAILABLE | 1,100 SF  EXISTING OFFICE SPACE | 14,599 SF EXISTING INDUSTRIAL SPACE |
|---------------------------------------|---------------------------------|-------------------------------------|
| FIVE (5)<br>DOCKS                     | -O-<br>DRIVE-IN<br>DOOR         | 17' CLEAR CEILING HEIGHT            |

### **HIGHLIGHTS**

| CONSTRUCTED          | 1970             |  |
|----------------------|------------------|--|
| CONSTRUCTION TYPE    | Masonry          |  |
| LIGHTING             | LED              |  |
| HEAT                 | Overhead Gas     |  |
| AIR-CONDITIONING     | Office           |  |
| SPRINKLERED          | Yes              |  |
| CLEAR CEILING HEIGHT | 17'              |  |
| PARKING              | 50 spaces        |  |
| POWER                | 400A / 480V / 3P |  |
|                      |                  |  |