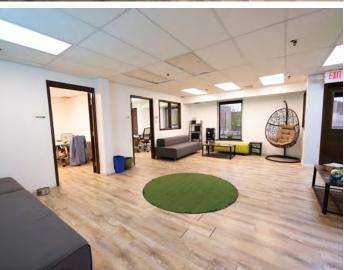

### **CURRENT AVAILABILITIES**

UNIT 1

| 15,699 SF<br>TOTAL SPACE<br>AVAILABLE | 1,100 SF  EXISTING OFFICE SPACE | 14,599 SF EXISTING INDUSTRIAL SPACE |
|---------------------------------------|---------------------------------|-------------------------------------|
| FIVE (5)<br>DOCKS                     | -O-<br>DRIVE-IN<br>DOOR         | 17' CLEAR CEILING HEIGHT            |