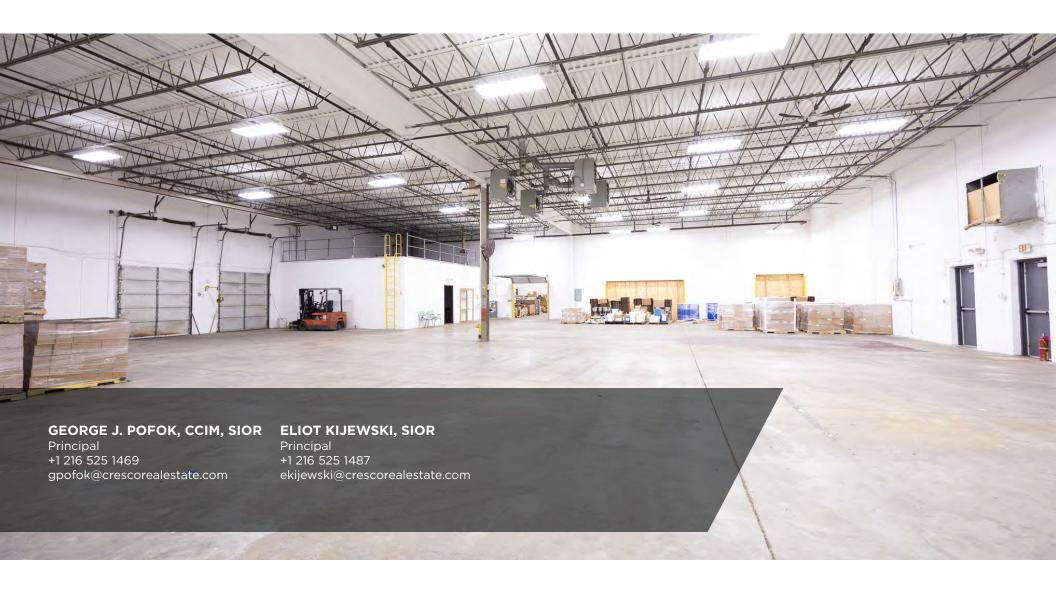

### **CURRENT AVAILABILITIES**

UNIT 1

| 15,699 SF<br>TOTAL SPACE<br>AVAILABLE | 1,100 SF  EXISTING OFFICE SPACE | 14,599 SF EXISTING INDUSTRIAL SPACE |
|---------------------------------------|---------------------------------|-------------------------------------|
| FIVE (5)<br>DOCKS                     | -O-<br>DRIVE-IN<br>DOOR         | 17' CLEAR CEILING HEIGHT            |

### **HIGHLIGHTS**

| CONSTRUCTED          | 1970             |  |
|----------------------|------------------|--|
| CONSTRUCTION TYPE    | Masonry          |  |
| LIGHTING             | LED              |  |
| HEAT                 | Overhead Gas     |  |
| AIR-CONDITIONING     | Office           |  |
| SPRINKLERED          | Yes              |  |
| CLEAR CEILING HEIGHT | 17'              |  |
| PARKING              | 50 spaces        |  |
| POWER                | 400A / 480V / 3P |  |
|                      |                  |  |