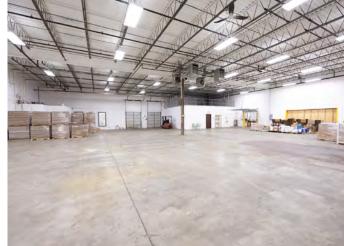

### **CURRENT AVAILABILITIES**

UNIT 1

| 15,699 SF<br>TOTAL SPACE<br>AVAILABLE | 1,100 SF  EXISTING OFFICE SPACE | 14,599 SF EXISTING INDUSTRIAL SPACE |
|---------------------------------------|---------------------------------|-------------------------------------|
| FIVE (5)<br>DOCKS                     | -O-<br>DRIVE-IN<br>DOOR         | 17' CLEAR CEILING HEIGHT            |

### **HIGHLIGHTS**

| CONSTRUCTED          | 1970             |  |
|----------------------|------------------|--|
| CONSTRUCTION TYPE    | Masonry          |  |
| LIGHTING             | LED              |  |
| HEAT                 | Overhead Gas     |  |
| AIR-CONDITIONING     | Office           |  |
| SPRINKLERED          | Yes              |  |
| CLEAR CEILING HEIGHT | 17'              |  |
| PARKING              | 50 spaces        |  |
| POWER                | 400A / 480V / 3P |  |
|                      |                  |  |