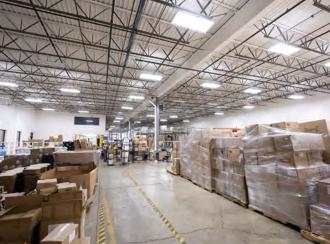

### **CURRENT AVAILABILITIES**

UNIT 1

| 15,699 SF<br>TOTAL SPACE<br>AVAILABLE | 1,100 SF  EXISTING OFFICE SPACE | 14,599 SF EXISTING INDUSTRIAL SPACE |
|---------------------------------------|---------------------------------|-------------------------------------|
| FIVE (5)<br>DOCKS                     | -O-<br>DRIVE-IN<br>DOOR         | 17' CLEAR CEILING HEIGHT            |

### **HIGHLIGHTS**

| CONSTRUCTED          | 1970             |  |
|----------------------|------------------|--|
| CONSTRUCTION TYPE    | Masonry          |  |
| LIGHTING             | LED              |  |
| HEAT                 | Overhead Gas     |  |
| AIR-CONDITIONING     | Office           |  |
| SPRINKLERED          | Yes              |  |
| CLEAR CEILING HEIGHT | 17'              |  |
| PARKING              | 50 spaces        |  |
| POWER                | 400A / 480V / 3P |  |
|                      |                  |  |