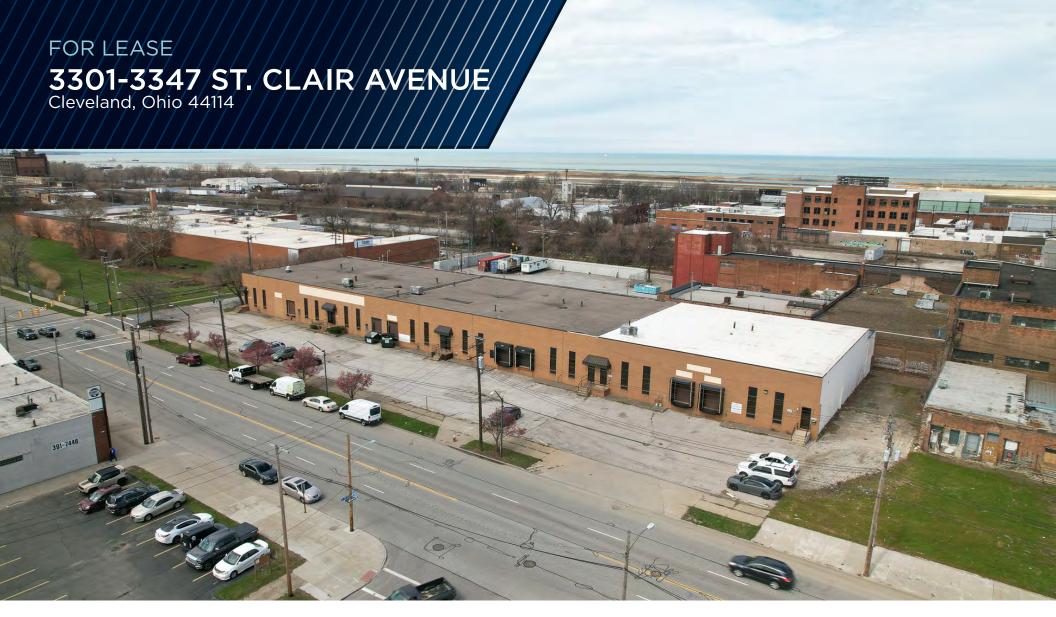

## 33,000 SF FLEX BUILDING

NEAR THE HEART OF DOWNTOWN CLEVELAND

15,699 SF

TOTAL SPACE SIZE

**1.28 ACRES** 

TOTAL SITE SIZE

\$5.00/SF NNN

LEASE RATE

#### **COMMENTS**

- Clean warehouse space near the heart of Downtown Cleveland
- Minutes to I-90, SR-2, I-71 and I-77
- · New ownership is investing in the building
- Proximity to Burke Lakefront Airport and 20 minutes from Cleveland Hopkins International Airport
- Excellent visibility along the highly trafficked St. Clair Avenue