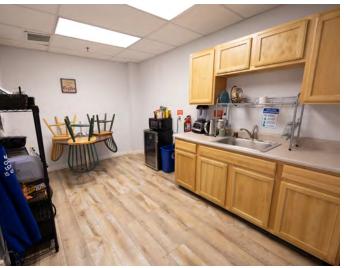

### **CURRENT AVAILABILITIES**

UNIT 1

| 15,699 SF<br>TOTAL SPACE<br>AVAILABLE | 1,100 SF  EXISTING OFFICE SPACE | 14,599 SF EXISTING INDUSTRIAL SPACE |
|---------------------------------------|---------------------------------|-------------------------------------|
| FIVE (5)<br>DOCKS                     | -O-<br>DRIVE-IN<br>DOOR         | 17' CLEAR CEILING HEIGHT            |