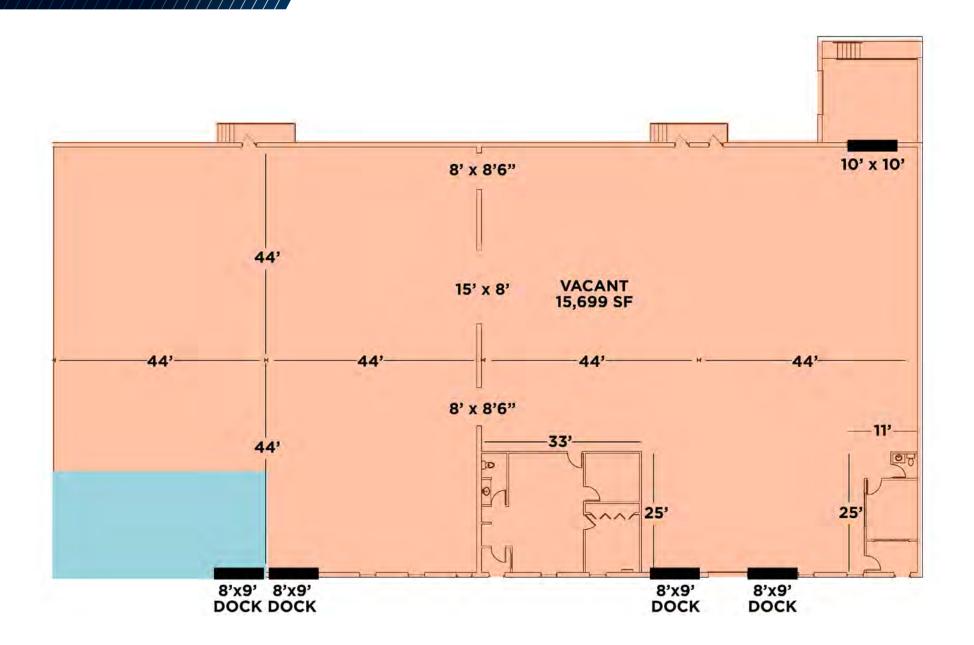

# PROPERTY FLOOR PLAN

### **CURRENT AVAILABILITIES**

UNIT 1

| 15,699 SF<br>TOTAL SPACE<br>AVAILABLE | 1,100 SF  EXISTING OFFICE SPACE | 14,599 SF EXISTING INDUSTRIAL SPACE |
|---------------------------------------|---------------------------------|-------------------------------------|
| FIVE (5)<br>DOCKS                     | -O-<br>DRIVE-IN<br>DOOR         | 17' CLEAR CEILING HEIGHT            |