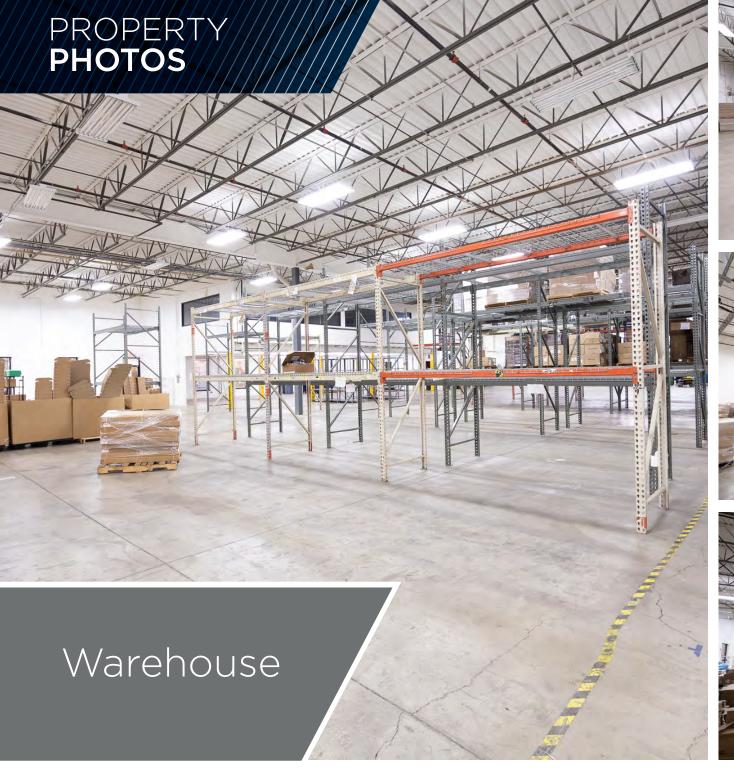

### **HIGHLIGHTS**

| CONSTRUCTED          | 1970             |  |
|----------------------|------------------|--|
| CONSTRUCTION TYPE    | Masonry          |  |
| LIGHTING             | LED              |  |
| HEAT                 | Overhead Gas     |  |
| AIR-CONDITIONING     | Office           |  |
| SPRINKLERED          | Yes              |  |
| CLEAR CEILING HEIGHT | 17'              |  |
| PARKING              | 50 spaces        |  |
| POWER                | 400A / 480V / 3P |  |
|                      |                  |  |

#### **COMMENTS**

- Clean warehouse space near the heart of Downtown Cleveland
- Minutes to I-90, SR-2, I-71 and I-77
- · New ownership is investing in the building
- Proximity to Burke Lakefront Airport and 20 minutes from Cleveland Hopkins International Airport
- Excellent visibility along the highly trafficked St. Clair Avenue