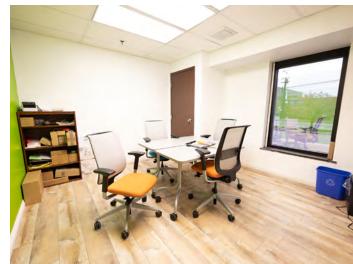

### **CURRENT AVAILABILITIES**

UNIT 1

| 15,699 SF<br>TOTAL SPACE<br>AVAILABLE | 1,100 SF  EXISTING OFFICE SPACE | 14,599 SF EXISTING INDUSTRIAL SPACE |
|---------------------------------------|---------------------------------|-------------------------------------|
| FIVE (5)<br>DOCKS                     | -O-<br>DRIVE-IN<br>DOOR         | 17' CLEAR CEILING HEIGHT            |