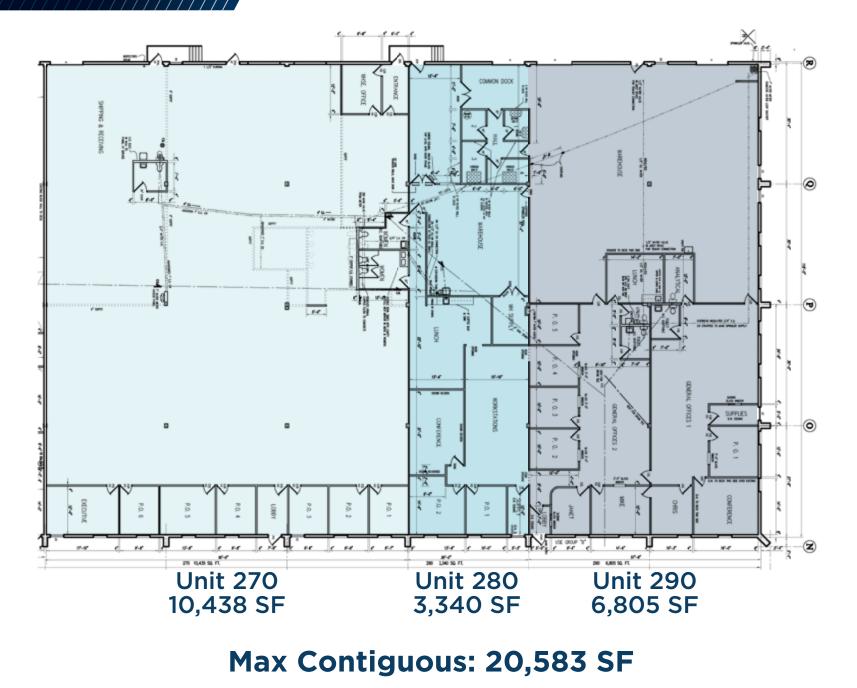

## UNIT 270-290 **Floor Plan**

#### CURRENT AVAILABILITY

| SUITE   | TOTAL SF  | OFFICE SF | WHSE SF   | DOCKS    |
|---------|-----------|-----------|-----------|----------|
| 15      | 1,508 SF  | 936 SF    | 572 SF    | -0-      |
| 55      | 3,488 SF  | 700 SF    | 2,788 SF  | One (1)  |
| 59      | 3,450 SF  | -0-       | 3,450 SF  | One (1)  |
| 185     | 3,529 SF  | 907 SF    | 2,622 SF  | One (1)  |
| 270-290 | 20,583 SF | 8,643 SF  | 11,940 SF | Four (4) |