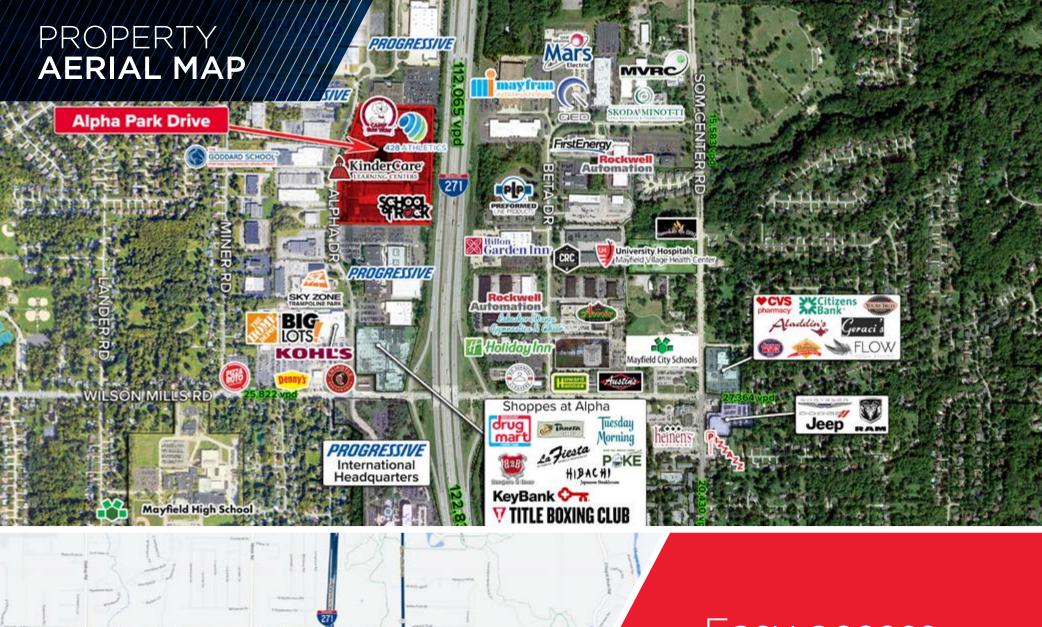

# Easy access to I-271

Independently Owned and Operated / A Member of the Cushman & Wakefield Alliance Cushman & Wakefield Copyright 2024. No warranty or representation, express or implied, is made to the accuracy or completeness of the information contained herein, and same is submitted subject to errors, omissions, change of price, rental or other conditions, withdrawal without notice, and to any special listing conditions imposed by the property owner(s). As applicable, we make no representation as to the condition of the property (or properties) in question. A licensee at Cushman & Wakefield | CRESCO may have an interest in the client entity offering this property for sale. 6100 Rockside Woods Blvd, Suite 200 Cleveland, Ohio 44131 Main +1 216 520 1200 crescorealestate.com