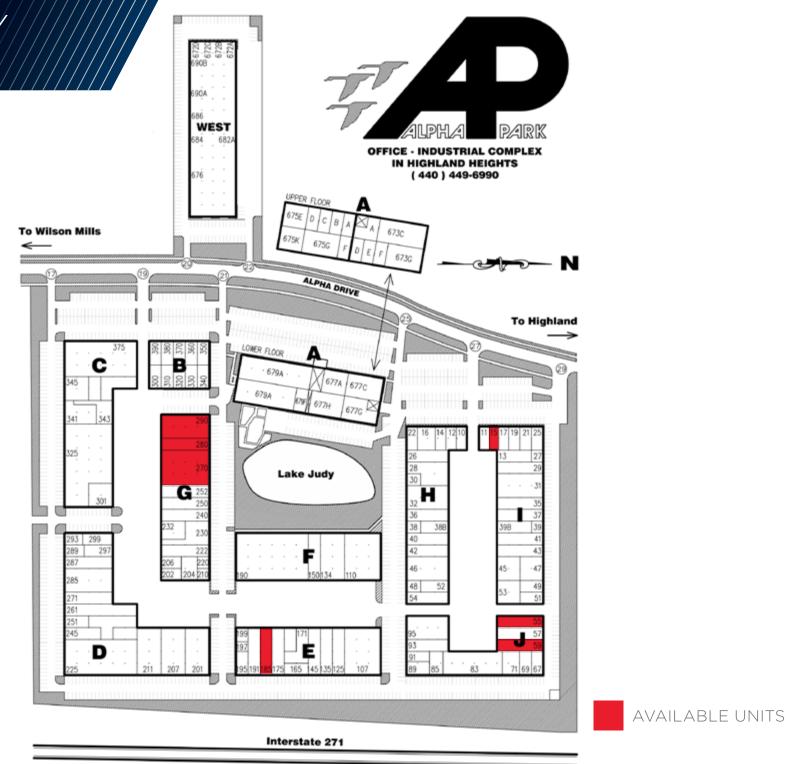

- Alpha Park is an office and technology complex set in a park-like environment
- On-site banking, child care and doggy day care
- Ownership and management on-site
- Docks and drive-in doors, as well as high-speed diverse fiber connection
- Competitively priced modified gross lease terms with flexible space configurations to suit

#### CURRENT AVAILABILITY

| SUITE   | TOTAL SF  | OFFICE SF | WHSE SF   | DOCKS    |
|---------|-----------|-----------|-----------|----------|
| 15      | 1,508 SF  | 936 SF    | 572 SF    | -0-      |
| 55      | 3,488 SF  | 700 SF    | 2,788 SF  | One (1)  |
| 59      | 3,450 SF  | -0-       | 3,450 SF  | One (1)  |
| 185     | 3,529 SF  | 907 SF    | 2,622 SF  | One (1)  |
| 270-290 | 20,583 SF | 8,643 SF  | 11,940 SF | Four (4) |



## PROPERTY SITE PLAN



## FLOOR **PLANS**

UNIT 185 3,540 SF



## UNIT 270-290 **Floor Plan**



## PROPERTY SITE PLAN



## PROPERTY **PHOTOS**

Telas nor

## Alpha Park







## PROPERTY **PHOTOS**





# Easy access to I-271





Independently Owned and Operated / A Member of the Cushman & Wakefield Alliance Cushman & Wakefield Copyright 2024. No warranty or representation, express or implied, is made to the accuracy or completeness of the information contained herein, and same is submitted subject to errors, omissions, change of price, rental or other conditions, withdrawal without notice, and to any special listing conditions imposed by the property owner(s). As applicable, we make no representation as to the condition of the property (or properties) in question. A licensee at Cushman & Wakefield | CRES