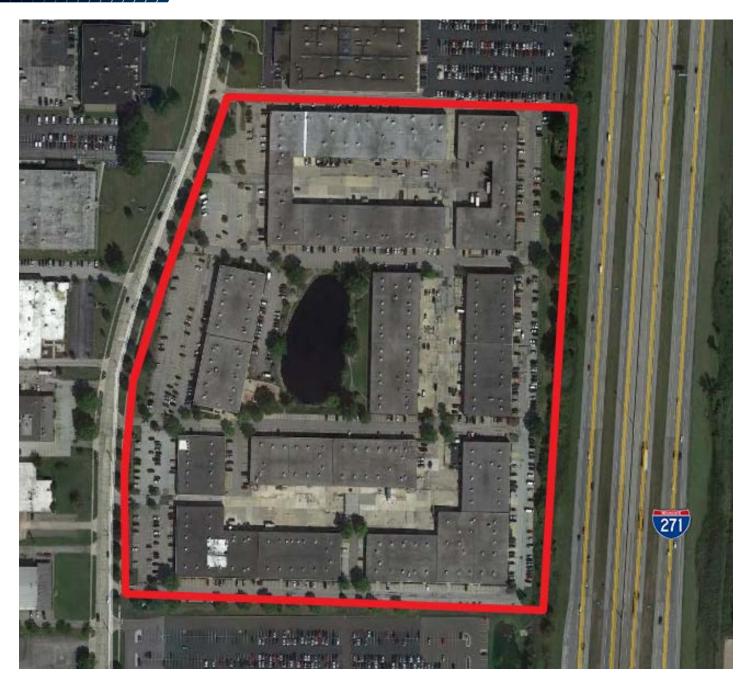

child care and doggy day care
- Ownership and management on-site
- Docks and drive-in doors, as well as high-speed diverse fiber connection
- Competitively priced modified gross lease terms with flexible space configurations to suit

#### CURRENT AVAILABILITY

| SUITE   | TOTAL SF  | OFFICE SF | WHSE SF   | DOCKS    |
|---------|-----------|-----------|-----------|----------|
| 15      | 1,508 SF  | 936 SF    | 572 SF    | -0-      |
| 55      | 3,488 SF  | 700 SF    | 2,788 SF  | One (1)  |
| 59      | 3,450 SF  | -0-       | 3,450 SF  | One (1)  |
| 185     | 3,529 SF  | 907 SF    | 2,622 SF  | One (1)  |
| 270-290 | 20,583 SF | 8,643 SF  | 11,940 SF | Four (4) |



## PROPERTY SITE PLAN



## FLOOR **PLANS**

UNIT 185 3,540 SF



## UNIT 270-290 **Floor Plan**



## PROPERTY SITE PLAN



## PROPERTY **PHOTOS**

Telas nor

## Alpha Park







## PROPERTY **PHOTOS**





# Easy access to I-271





Independently Owned and Operated / A Member of the Cushman & Wakefield Alliance Cushman & Wakefield Copyright 2024. No warranty or representation, express or implied, is made to the accuracy or completeness of the information contained herein, and same is submitted subject to errors, omissions, change of price, rental or other conditions, withdrawal without notice, and to any special listing conditions imposed by the property owner(s). As applicable, we make no representation as to the condition of the property (or properties) in question. A licensee at Cushman & Wakefield | CRESCO may have an interest in the client entity offering this property for sale. 6100 Rockside Woods Bl