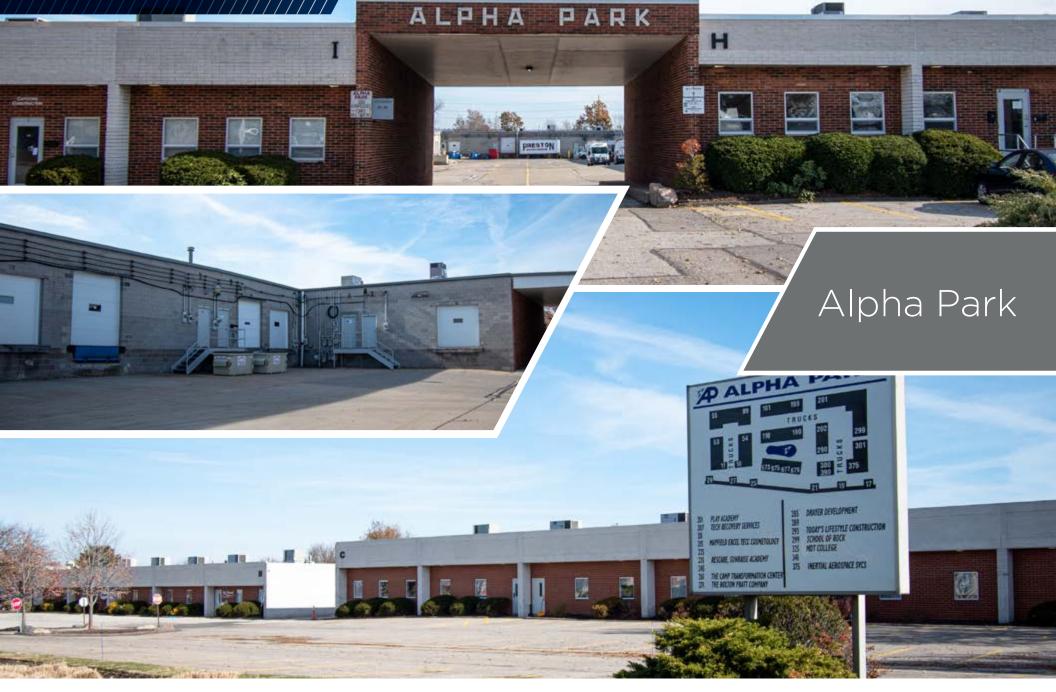

-in doors, as well as high-speed diverse fiber connection
- Competitively priced modified gross lease terms with flexible space configurations to suit

#### CURRENT AVAILABILITY

| SUITE   | TOTAL SF  | OFFICE SF | WHSE SF   | DOCKS    |
|---------|-----------|-----------|-----------|----------|
| 15      | 1,508 SF  | 936 SF    | 572 SF    | -0-      |
| 55      | 3,488 SF  | 700 SF    | 2,788 SF  | One (1)  |
| 59      | 3,450 SF  | -0-       | 3,450 SF  | One (1)  |
| 185     | 3,529 SF  | 907 SF    | 2,622 SF  | One (1)  |
| 270-290 | 20,583 SF | 8,643 SF  | 11,940 SF | Four (4) |



## PROPERTY SITE PLAN



## FLOOR **PLANS**

UNIT 185 3,540 SF



## UNIT 270-290 **Floor Plan**



## PROPERTY SITE PLAN



## PROPERTY **PHOTOS**

Telas nor

## Alpha Park







## PROPERTY **PHOTOS**





# Easy access to I-271





Independently Owned and Operated / A Member of the Cushman & Wakefield Alliance Cushman & Wakefield Copyright 2024. No warranty or representation, express or implied, is made to the accuracy or completeness of the information contained herein, and same is submitted subject to errors, omissions, change of price, rental or other conditions, withdrawal without notice, and to any special listing conditions imposed by the property owner(s). As applicable, we make no representation as to the condition of the property (or properties) in question. A licensee at Cushman & Wakefield | CRESCO may have an interest in the client entity offering this property for sale. 6100 Rockside Woods Blvd, Suite 200 Cleveland, Ohio 44131 Main +1 216 520 1200 crescorealestate.com