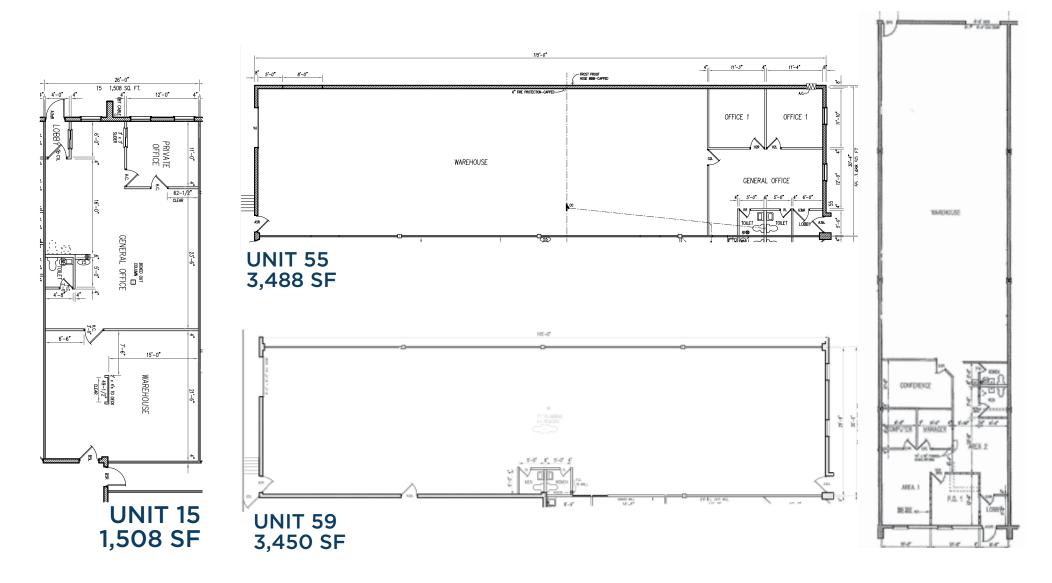

## FLOOR **PLANS**

UNIT 185 3,540 SF

#### CURRENT AVAILABILITY

| SUITE   | TOTAL SF  | OFFICE SF | WHSE SF   | DOCKS    |
|---------|-----------|-----------|-----------|----------|
| 15      | 1,508 SF  | 936 SF    | 572 SF    | -0-      |
| 55      | 3,488 SF  | 700 SF    | 2,788 SF  | One (1)  |
| 59      | 3,450 SF  | -0-       | 3,450 SF  | One (1)  |
| 185     | 3,529 SF  | 907 SF    | 2,622 SF  | One (1)  |
| 270-290 | 20,583 SF | 8,643 SF  | 11,940 SF | Four (4) |