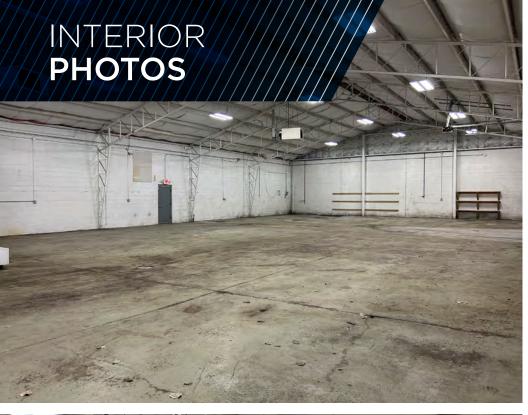

## **COMMENTS**

- 6,200 SF freestanding block construction warehouse with large overhead doors and significant outdoor storage
- Pitched metal roof going from 12' 9" to 19' 6" clear
- Perfect opportunity for local contractor or automotive user to obtain a freestanding location
- Completely fenced in location
- Minutes from I-480
- 1+ acre of outdoor storage area
- Multiple floor drains in warehouse

## **PROPERTY SPECIFICATIONS**

| CONSTRUCTED:    | 1974                                                                      |
|-----------------|---------------------------------------------------------------------------|
| CONSTRUCTION:   | Brick, Block w/Metal Canopy                                               |
| ROOF:           | Pitched                                                                   |
| LIGHTING:       | Fluorescent                                                               |
| HEAT:           | Gas/Forced Air                                                            |
| CLEAR HEIGHT:   | 12'9" - 19'6"                                                             |
| COLUMN SPACING: | Clear Span                                                                |
| DRIVE-IN DOORS: | One (1) - 12'x15'<br>One (1) - 12'x14' equipped with<br>electrical motors |
| PARKING:        | Ample                                                                     |