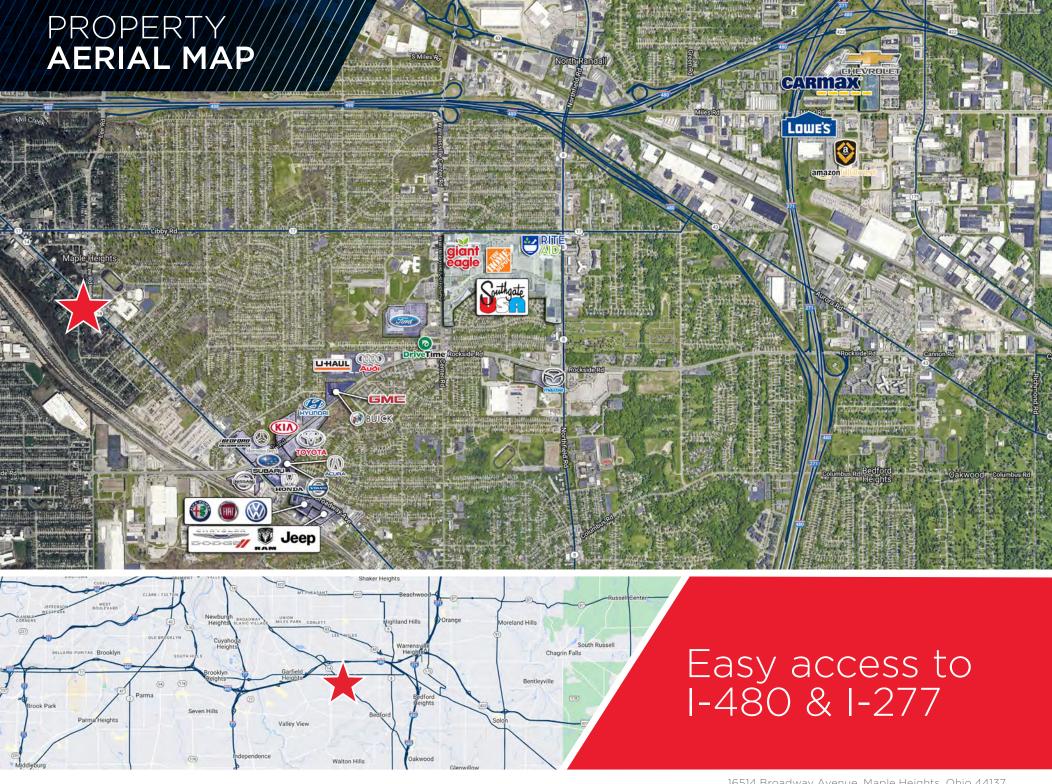

## **COMMENTS**

- 6,200 SF freestanding block construction warehouse with large overhead doors and significant outdoor storage
- Pitched metal roof going from 12' 9" to 19' 6" clear
- Perfect opportunity for local contractor or automotive user to obtain a freestanding location
- Completely fenced in location
- Minutes from I-480
- 1+ acre of outdoor storage area
- Multiple floor drains in warehouse