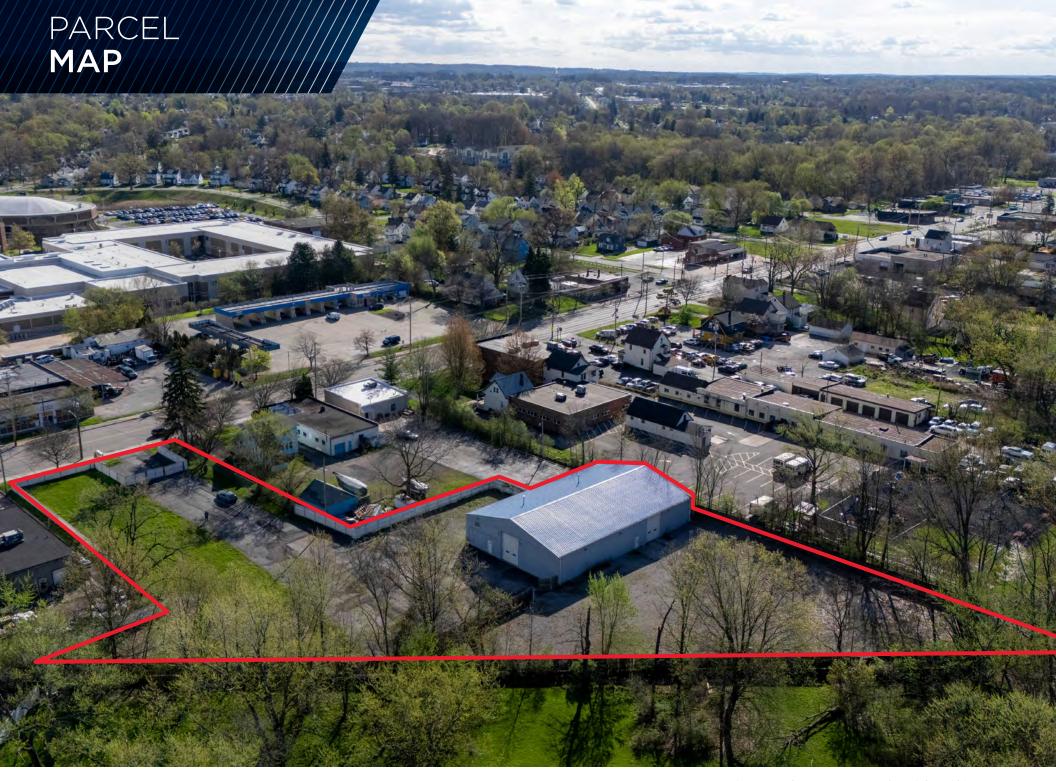

FREESTANDING 6,200 SF INDUSTRIAL WAREHOUSE SPACE

6,200 SF

**BUILDING SIZE** 

5,800 SF

WHSE SIZE

1.58 AC

SITE SIZE

400 SF

## **COMMENTS**

- 6,200 SF freestanding block construction warehouse with large overhead doors and significant outdoor storage
- Pitched metal roof going from 12' 9" to 19' 6" clear
- Perfect opportunity for local contractor or automotive user to obtain a freestanding location
- Completely fenced in location
- Minutes from I-480
- 1+ acre of outdoor storage area
- Multiple floor drains in warehouse