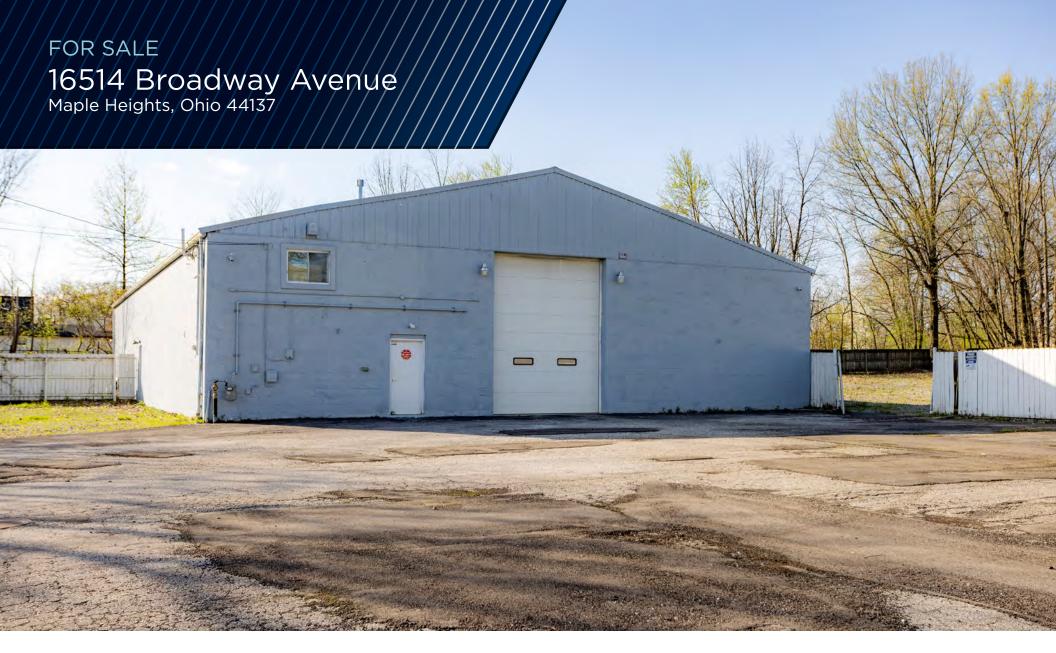

FREESTANDING 6,200 SF INDUSTRIAL WAREHOUSE SPACE

6,200 SF

**BUILDING SIZE** 

5,800 SF

WHSE SIZE

1.58 AC

SITE SIZE

400 SF

OFFICE SIZE

\$675,000

SALE PRICE

## **COMMENTS**

- 6,200 SF freestanding block construction warehouse with large overhead doors and significant outdoor storage
- Pitched metal roof going from 12' 9" to 19' 6" clear
- Perfect opportunity for local contractor or automotive user to obtain a freestanding location
- Completely fenced in location
- Minutes from I-480
- 1+ acre of outdoor storage area
- Multiple floor drains in warehouse

## **PROPERTY SPECIFICATIONS**

| CONSTRUCTED:    | 1974                                                                      |
|-----------------|---------------------------------------------------------------------------|
| CONSTRUCTION:   | Brick, Block w/Metal Canopy                                               |
| ROOF:           | Pitched                                                                   |
| LIGHTING:       | Fluorescent                                                               |
| HEAT:           | Gas/Forced Air                                                            |
| CLEAR HEIGHT:   | 12'9" - 19'6"                                                             |
| COLUMN SPACING: | Clear Span                                                                |
| DRIVE-IN DOORS: | One (1) - 12'x15'<br>One (1) - 12'x14' equipped with<br>electrical motors |
| PARKING:        | Ample                                                                     |