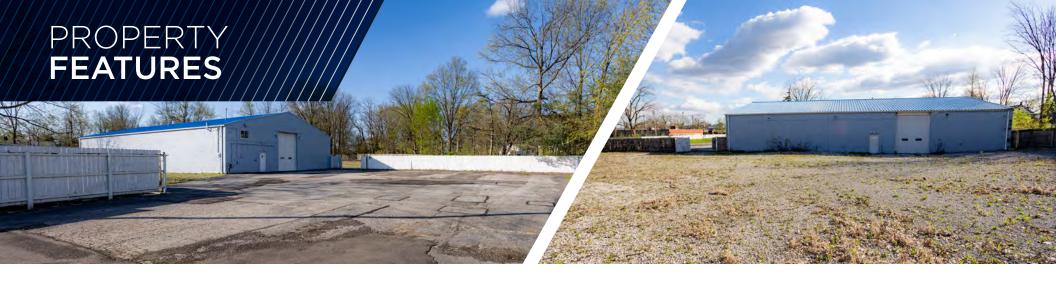

## **COMMENTS**

- 6,200 SF freestanding block construction warehouse with large overhead doors and significant outdoor storage
- Pitched metal roof going from 12' 9" to 19' 6" clear
- Perfect opportunity for local contractor or automotive user to obtain a freestanding location
- Completely fenced in location
- Minutes from I-480
- 1+ acre of outdoor storage area
- Multiple floor drains in warehouse