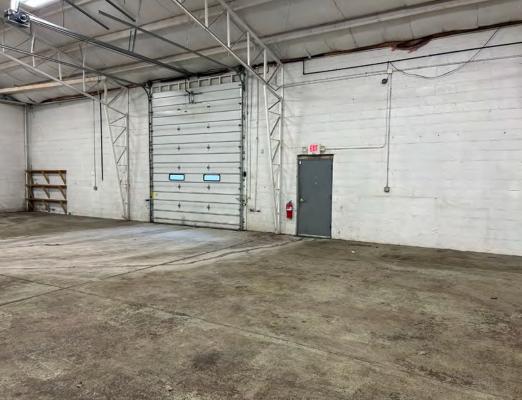

## **COMMENTS**

- 6,200 SF freestanding block construction warehouse with large overhead doors and significant outdoor storage
- Pitched metal roof going from 12' 9" to 19' 6" clear
- Perfect opportunity for local contractor or automotive user to obtain a freestanding location
- Completely fenced in location
- Minutes from I-480
- 1+ acre of outdoor storage area
- Multiple floor drains in warehouse

## **PROPERTY SPECIFICATIONS**

| CONSTRUCTED:    | 1974                                                                      |
|-----------------|---------------------------------------------------------------------------|
| CONSTRUCTION:   | Brick, Block w/Metal Canopy                                               |
| ROOF:           | Pitched                                                                   |
| LIGHTING:       | Fluorescent                                                               |
| HEAT:           | Gas/Forced Air                                                            |
| CLEAR HEIGHT:   | 12'9" - 19'6"                                                             |
| COLUMN SPACING: | Clear Span                                                                |
| DRIVE-IN DOORS: | One (1) - 12'x15'<br>One (1) - 12'x14' equipped with<br>electrical motors |
| PARKING:        | Ample                                                                     |