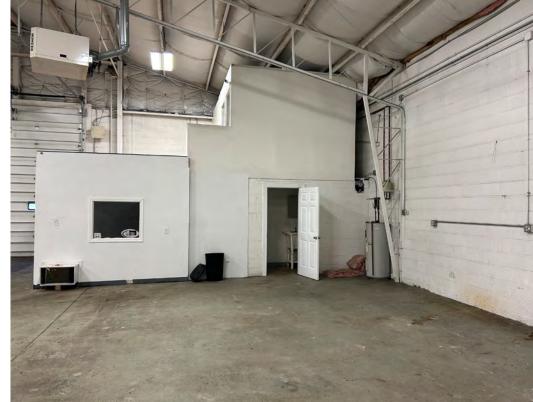

## **COMMENTS**

- 6,200 SF freestanding block construction warehouse with large overhead doors and significant outdoor storage
- Pitched metal roof going from 12' 9" to 19' 6" clear
- Perfect opportunity for local contractor or automotive user to obtain a freestanding location
- Completely fenced in location
- Minutes from I-480
- 1+ acre of outdoor storage area
- Multiple floor drains in warehouse

## **PROPERTY SPECIFICATIONS**

| CONSTRUCTED:    | 1974                                                                      |
|-----------------|---------------------------------------------------------------------------|
| CONSTRUCTION:   | Brick, Block w/Metal Canopy                                               |
| ROOF:           | Pitched                                                                   |
| LIGHTING:       | Fluorescent                                                               |
| HEAT:           | Gas/Forced Air                                                            |
| CLEAR HEIGHT:   | 12'9" - 19'6"                                                             |
| COLUMN SPACING: | Clear Span                                                                |
| DRIVE-IN DOORS: | One (1) - 12'x15'<br>One (1) - 12'x14' equipped with<br>electrical motors |
| PARKING:        | Ample                                                                     |