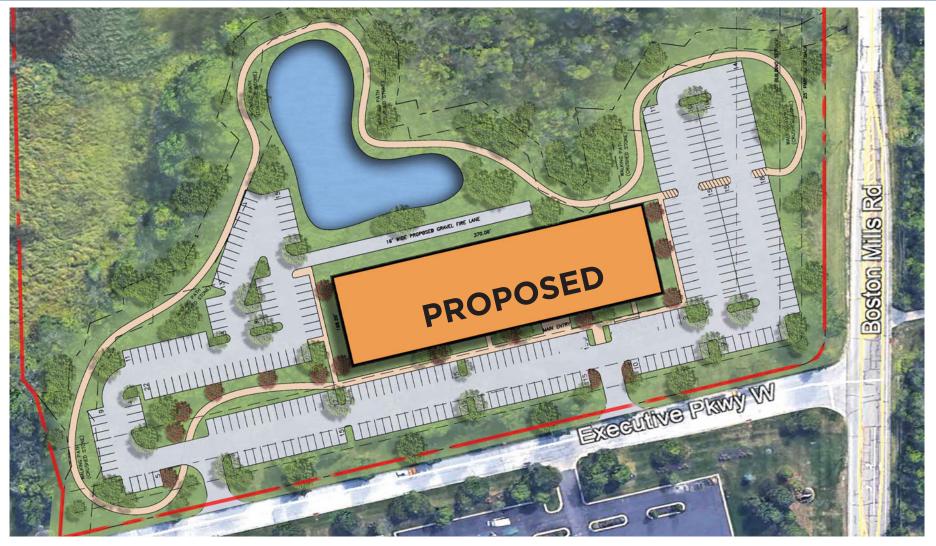

#### **COMMENTS**

- Planned new 1 or 2-story modern office building with abundant glass and open space in a serene setting
- Immediate access to State Route 8, I-80 Ohio Turnpike and minutes to downtown Hudson shopping and restaurants
- Building signage and branding available to anchor tenant or buyers
- Designed to your specifications
- Redundant direct fiber connectivity
- Beautiful view and walking trail surrounding natural wetland areas
- Build-to-suit for lease or to own
- Flexible floor plans and improvement packages to suit your needs
- Join newly relocated headquarters for Diebold Nixdorf, Fleet Response, Etactics, Inc. and Cleveland Steel Container Corporation