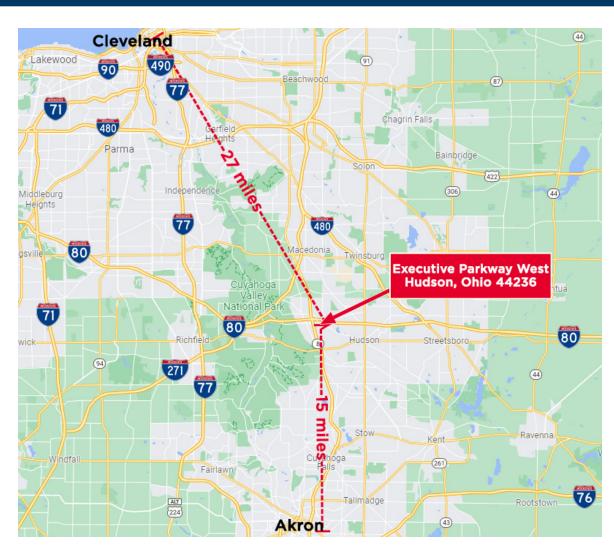

### **BUILDING SIZE**

From 20,000 SF to 80,000 SF office space available

#### LAND SIZE

7.85 acres

### PROPERTY SPECIFICATIONS

| CONSTRUCTION  | Proposed   |
|---------------|------------|
| YEAR BUILT    | 2022       |
| # BUILDINGS   | One        |
| FLOORS        | One or Two |
| ELEVATORS     | Two        |
| PARKING       | 320 spaces |
| PARKING RATIO | 4/1,000    |
|               |            |

#### **COMMENTS**

- Planned new 1 or 2-story modern office building with abundant glass and open space in a serene setting
- Immediate access to State Route 8, I-80 Ohio Turnpike and minutes to downtown Hudson shopping and restaurants
- Building signage and branding available to anchor tenant or buyers
- Designed to your specifications
- Redundant direct fiber connectivity
- Beautiful view and walking trail surrounding natural wetland areas
- Build-to-suit for lease or to own
- Flexible floor plans and improvement packages to suit your needs
- Join newly relocated headquarters for Diebold Nixdorf, Fleet Response, Etactics, Inc. and Cleveland Steel Container Corporation