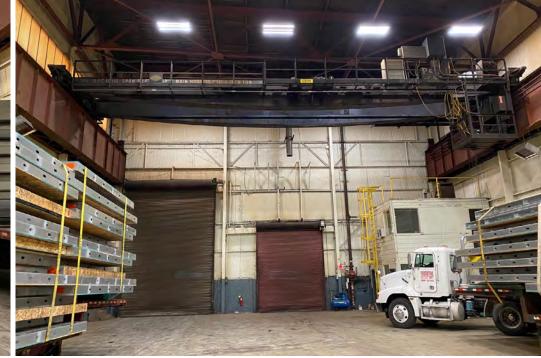

#### COMMENTS

- Facility has two (2) cranes one (1) pendent operated bridge crane, one (1) pendent operated bridge crane converted fro CAB operated
- Radiant tube gas heat
- Air lines and compressor existing compressor with air lines and drops distributed thoughout
- Exhaust fans in place
- Outside storage available

#### **PROPERTY SPECIFICATIONS**

| DOCKS:          | One (1)                                                         |
|-----------------|-----------------------------------------------------------------|
| DRIVE-IN DOORS: | One (1) - 16'x22'<br>One (1) - 12'x14'                          |
| CRANES:         | Two (2) 15-ton, 28' hook height                                 |
| HEAT:           | Gas-Radiant                                                     |
| LIGHTING:       | Fluorescent                                                     |
| CLEAR HEIGHT:   | 37'                                                             |
| POWER:          | 3 Services:<br>400A 480V 3P<br>600A 240V 3P<br>200A 240/120V 1P |

## PROPERTY **PHOTOS**