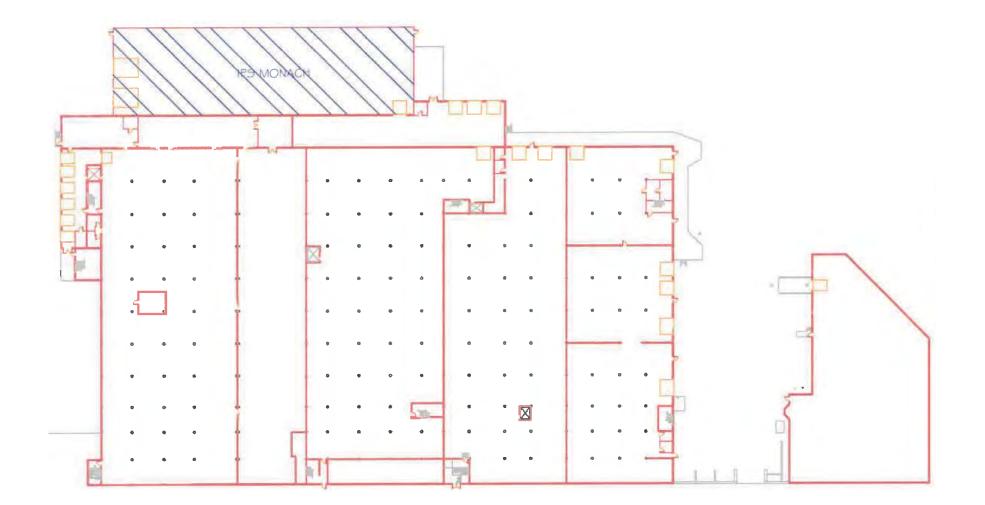

hout
- Exhaust fans in place
- Outside storage available

#### **PROPERTY SPECIFICATIONS**

| DOCKS:          | One (1)                                                         |
|-----------------|-----------------------------------------------------------------|
| DRIVE-IN DOORS: | One (1) - 16'x22'<br>One (1) - 12'x14'                          |
| CRANES:         | Two (2) 15-ton, 28' hook height                                 |
| HEAT:           | Gas-Radiant                                                     |
| LIGHTING:       | Fluorescent                                                     |
| CLEAR HEIGHT:   | 37'                                                             |
| POWER:          | 3 Services:<br>400A 480V 3P<br>600A 240V 3P<br>200A 240/120V 1P |

## FLOOR **PLAN**



## PROPERTY **PHOTOS**













# Easy access to I-90



**KEVIN KELLY** Executive Vice President & Partner Emeritus +1 216 525 1480 kkelly@crescorealestate.com

Independently Owned and Operated / A Member of the Cushman & Wakefield Alliance Cushman & Wakefield Copyright 2024. No warranty or representation, express or implied, is made to the accuracy or completeness of the information contained herein, and same is submitted subject to errors, omissions, change of price, rental or other conditions, withdrawal without notice, and to any special listing conditions imposed by the property owner(s). As applicable, we make no representation as to the condition of the property (or properties) in question. A licensee at Cushman & Wakefield | CRESCO may have an interest in the client entity o