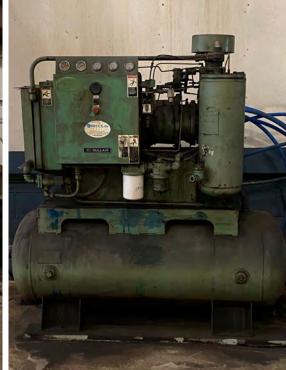

#### COMMENTS

- Facility has two (2) cranes one (1) pendent operated bridge crane, one (1) pendent operated bridge crane converted fro CAB operated
- Radiant tube gas heat
- Air lines and compressor existing compressor with air lines and drops distributed thoughout
- Exhaust fans in place
- Outside storage available

## PROPERTY **PHOTOS**