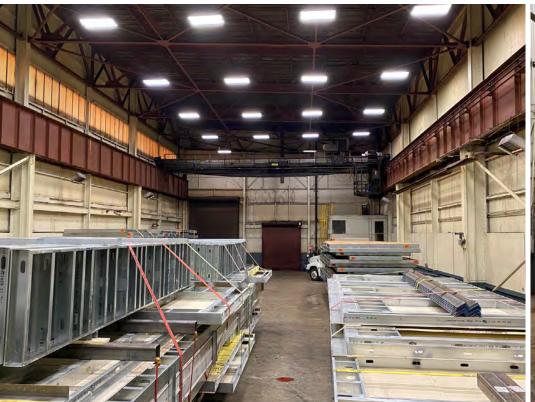

#### COMMENTS

- Facility has two (2) cranes one (1) pendent operated bridge crane, one (1) pendent operated bridge crane converted fro CAB operated
- Radiant tube gas heat
- Air lines and compressor existing compressor with air lines and drops distributed thoughout
- Exhaust fans in place
- Outside storage available

#### **PROPERTY SPECIFICATIONS**

| DOCKS:          | One (1)                                                         |
|-----------------|-----------------------------------------------------------------|
| DRIVE-IN DOORS: | One (1) - 16'x22'<br>One (1) - 12'x14'                          |
| CRANES:         | Two (2) 15-ton, 28' hook height                                 |
| HEAT:           | Gas-Radiant                                                     |
| LIGHTING:       | Fluorescent                                                     |
| CLEAR HEIGHT:   | 37'                                                             |
| POWER:          | 3 Services:<br>400A 480V 3P<br>600A 240V 3P<br>200A 240/120V 1P |

## PROPERTY **PHOTOS**