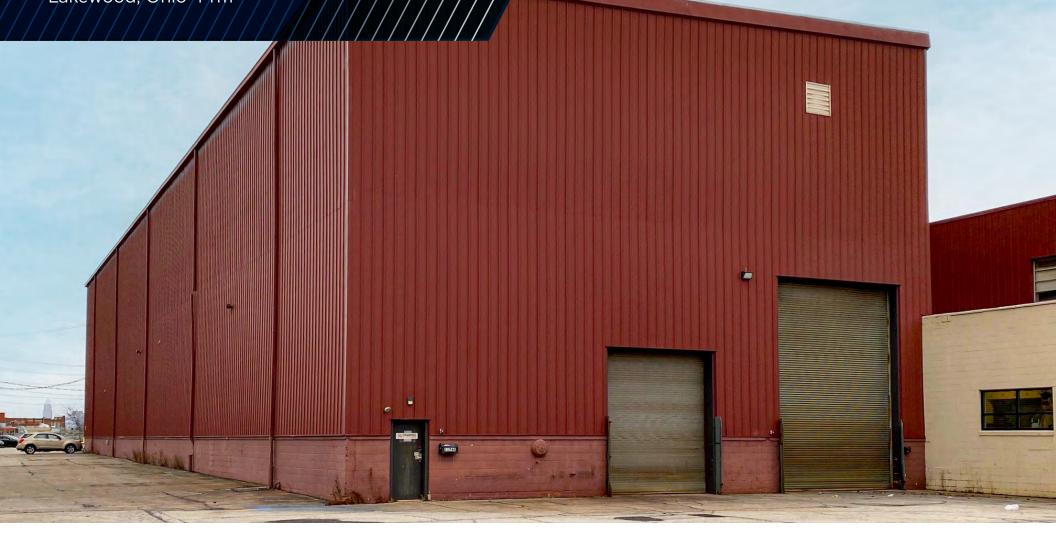

### FOR LEASE **11744 Berea Road** Lakewood, Ohio 44111

## 15,885 SF INDUSTRIAL SPACE FOR LEASE

**15,885 SF** BUILDING SIZE **15,285 SF** WAREHOUSE SIZE

\$5.50/SF MG LEASE RATE 600 SF OFFICE SIZE