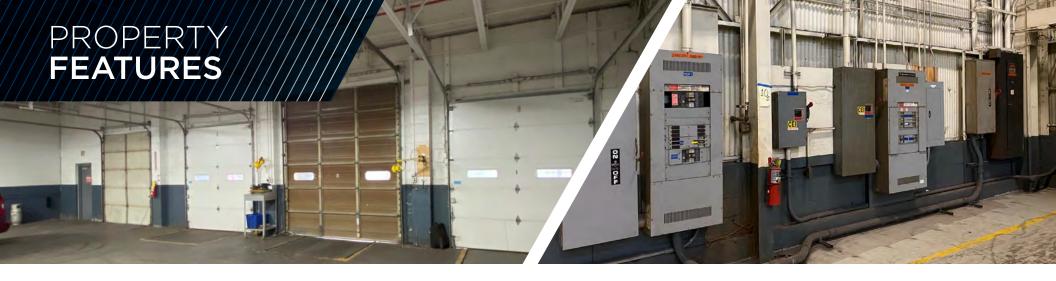

#### COMMENTS

- Facility has two (2) cranes one (1) pendent operated bridge crane, one (1) pendent operated bridge crane converted fro CAB operated
- Radiant tube gas heat
- Air lines and compressor existing compressor with air lines and drops distributed thoughout
- Exhaust fans in place
- Outside storage available

#### **PROPERTY SPECIFICATIONS**

| DOCKS:          | One (1)                                                         |
|-----------------|-----------------------------------------------------------------|
| DRIVE-IN DOORS: | One (1) - 16'x22'<br>One (1) - 12'x14'                          |
| CRANES:         | Two (2) 15-ton, 28' hook height                                 |
| HEAT:           | Gas-Radiant                                                     |
| LIGHTING:       | Fluorescent                                                     |
| CLEAR HEIGHT:   | 37'                                                             |
| POWER:          | 3 Services:<br>400A 480V 3P<br>600A 240V 3P<br>200A 240/120V 1P |