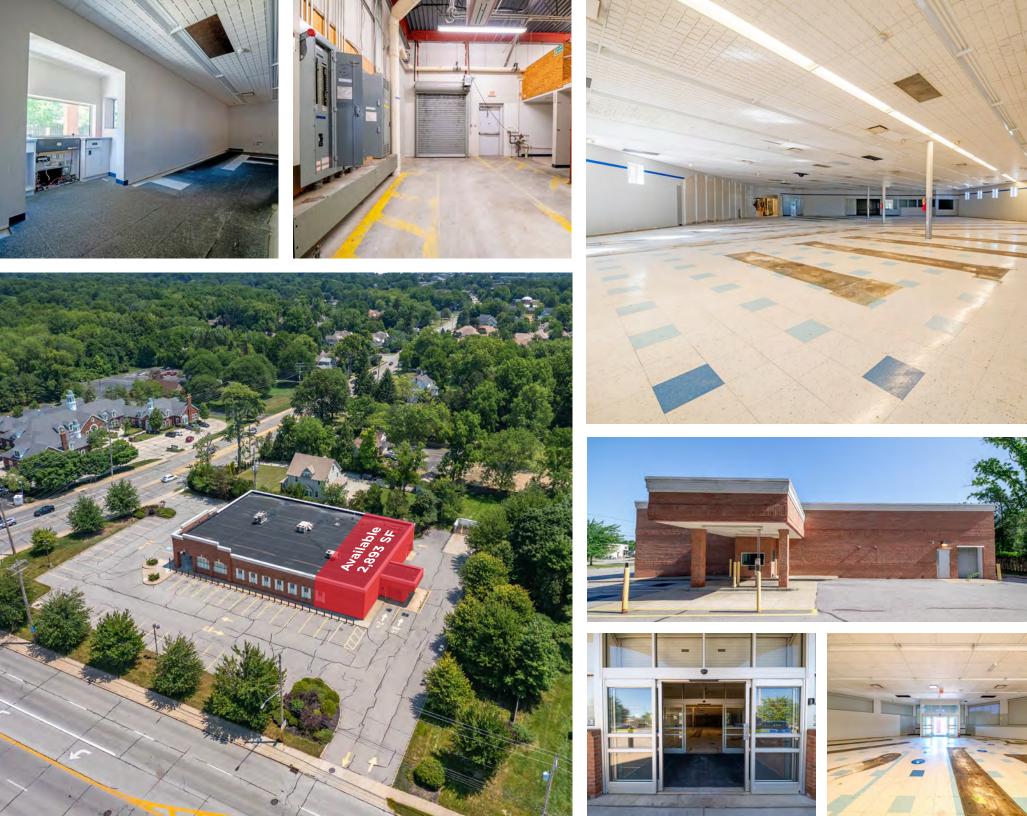

#### **HIGHLIGHTS**

- 2,893 SF for retail or medical/ office users
- Highly visible location on hard, signalized corner of Center Ridge Rd and Clague Rd - over 26,000 VPD
- General Business zoning allows for a variety of uses including, but not limited to: general retail, banks, medical & general office, restaurants, and more.
- Ample surface parking, lot in good condition. 52 total spaces.
- Strong T.I. packages on long-term lease transactions
- Now Open Preferred Vascular Group: Cleveland West

#### **AVAILABLE**

2,893 SF