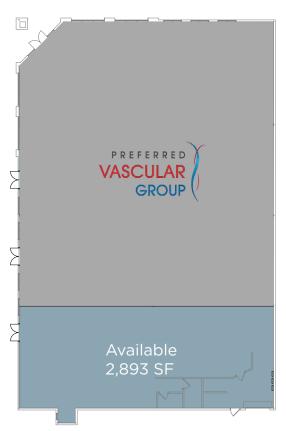

#### **HIGHLIGHTS**

- 2,893 SF for retail or medical/ office users
- Highly visible location on hard, signalized corner of Center Ridge Rd and Clague Rd - over 26,000 VPD
- General Business zoning allows for a variety of uses including, but not limited to: general retail, banks, medical & general office, restaurants, and more.
- Ample surface parking, lot in good condition. 52 total spaces.
- Strong T.I. packages on long-term lease transactions
- Now Open Preferred Vascular Group: Cleveland West

#### **AVAILABLE**

2,893 SF