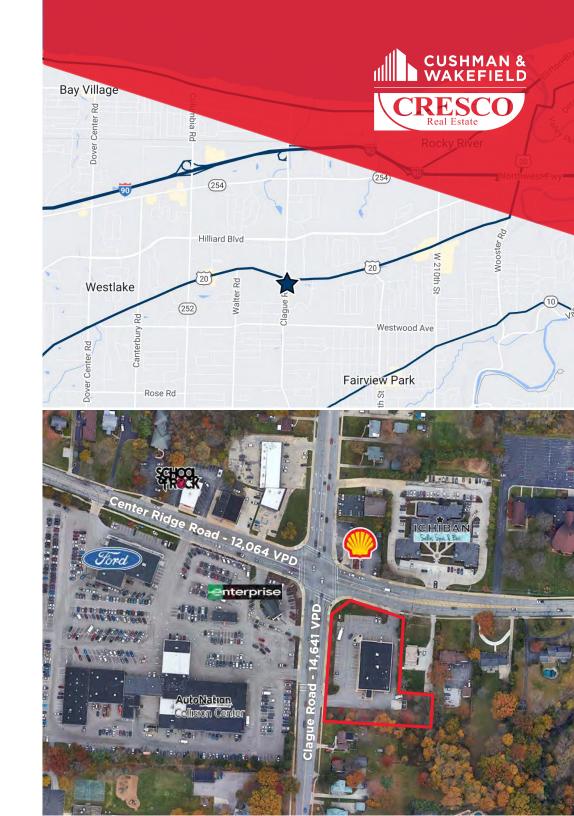

#### **HIGHLIGHTS**

- 2,893 SF for retail or medical/ office users
- Highly visible location on hard, signalized corner of Center Ridge Rd and Clague Rd - over 26,000 VPD
- General Business zoning allows for a variety of uses including, but not limited to: general retail, banks, medical & general office, restaurants, and more.
- Ample surface parking, lot in good condition. 52 total spaces.
- Strong T.I. packages on long-term lease transactions
- Now Open Preferred Vascular Group: Cleveland West

## **DISTANCE**

| I-90  | 2.4 Mlles |
|-------|-----------|
| I-480 | 2.5 Miles |
| I-71  | 5.7 Miles |

ERIC M. SCHREIBMAN, J.D.

Vice President +1 216 525 1471 eschreibman@crescorealestate.com **RYAN FISHER** 