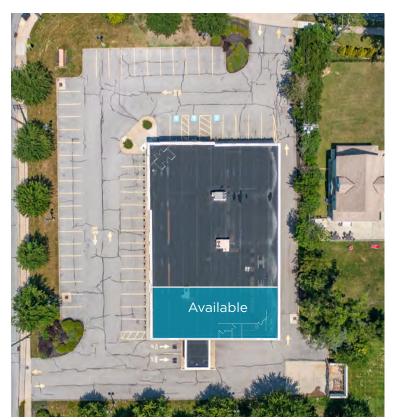

#### **HIGHLIGHTS**

- 2,893 SF for retail or medical/ office users
- Highly visible location on hard, signalized corner of Center Ridge Rd and Clague Rd - over 26,000 VPD
- General Business zoning allows for a variety of uses including, but not limited to: general retail, banks, medical & general office, restaurants, and more.
- Ample surface parking, lot in good condition. 52 total spaces.
- Strong T.I. packages on long-term lease transactions
- Now Open Preferred Vascular Group: Cleveland West

#### **AVAILABLE**

2,893 SF