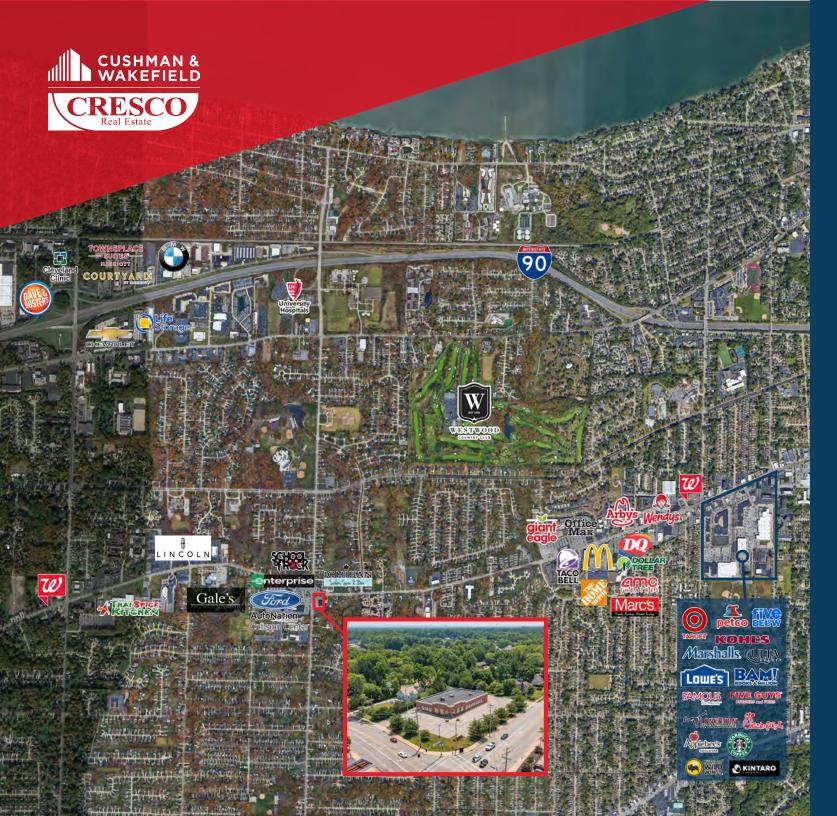

### **DEMOS**

183,720 Population

41.2 Average Age

82,076Households

\$93,443 **HH Income** 

> 7,371 Businesses

90,248 **Employees** 

## **DISTANCE**

| I-90  | 2.4 Mlles |
|-------|-----------|
| I-480 | 2.5 Miles |
| I-71  | 5.7 Miles |

ERIC M. SCHREIBMAN, J.D.

Vice President +1 216 525 1471 eschreibman@crescorealestate.com **RYAN FISHER** 