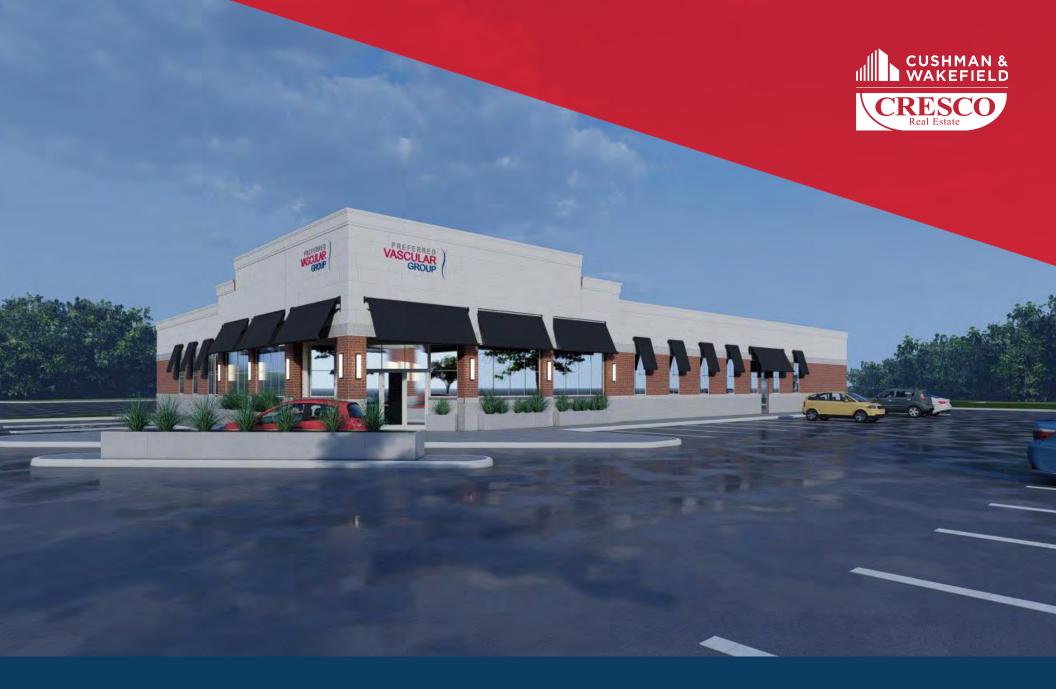

# HIGH VISIBILITY RETAIL/MEDICAL FOR LEASE

23709 Center Ridge Road, Westlake, Ohio 44145

# 23709 CENTER RIDGE RD WESTLAKE, OHIO 44145

#### **HIGHLIGHTS**

- 2,893 SF for retail or medical/ office users
- Highly visible location on hard, signalized corner of Center Ridge Rd and Clague Rd - over 26,000 VPD
- General Business zoning allows for a variety of uses including, but not limited to: general retail, banks, medical & general office, restaurants, and more.
- Ample surface parking, lot in good condition. 52 total spaces.
- Strong T.I. packages on long-term lease transactions
- Now Open Preferred Vascular Group: Cleveland West