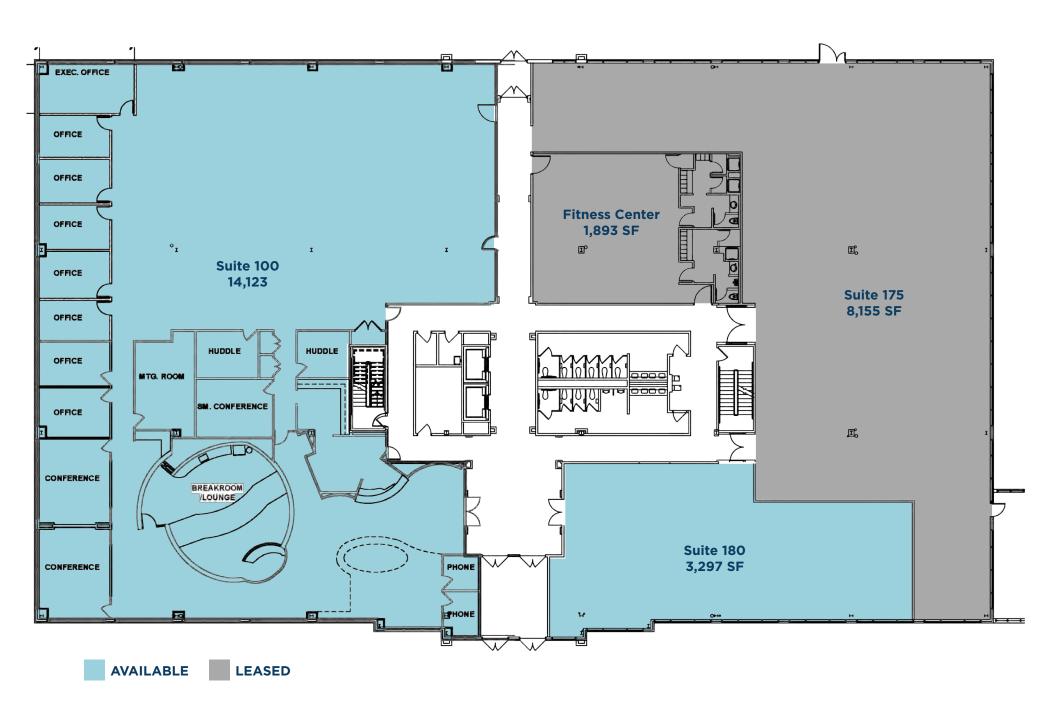

#### **EASTPOINT I**

| Suite 100 | 14,123 SF |
|-----------|-----------|
| Suite 180 | 3,297 SF  |
| Suite 200 | 28,870 SF |
| Suite 300 | 29,041 SF |