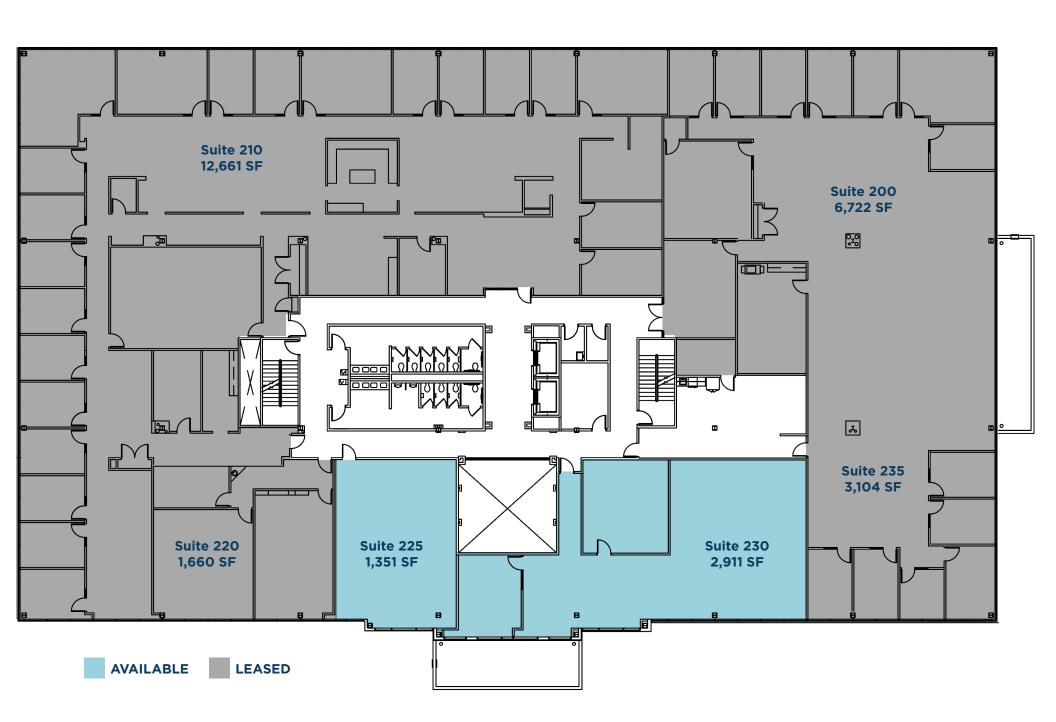

#### **EASTPOINT II**

| Suite 225 | 1,351 SF |
|-----------|----------|
| Suite 230 | 2,911 SF |