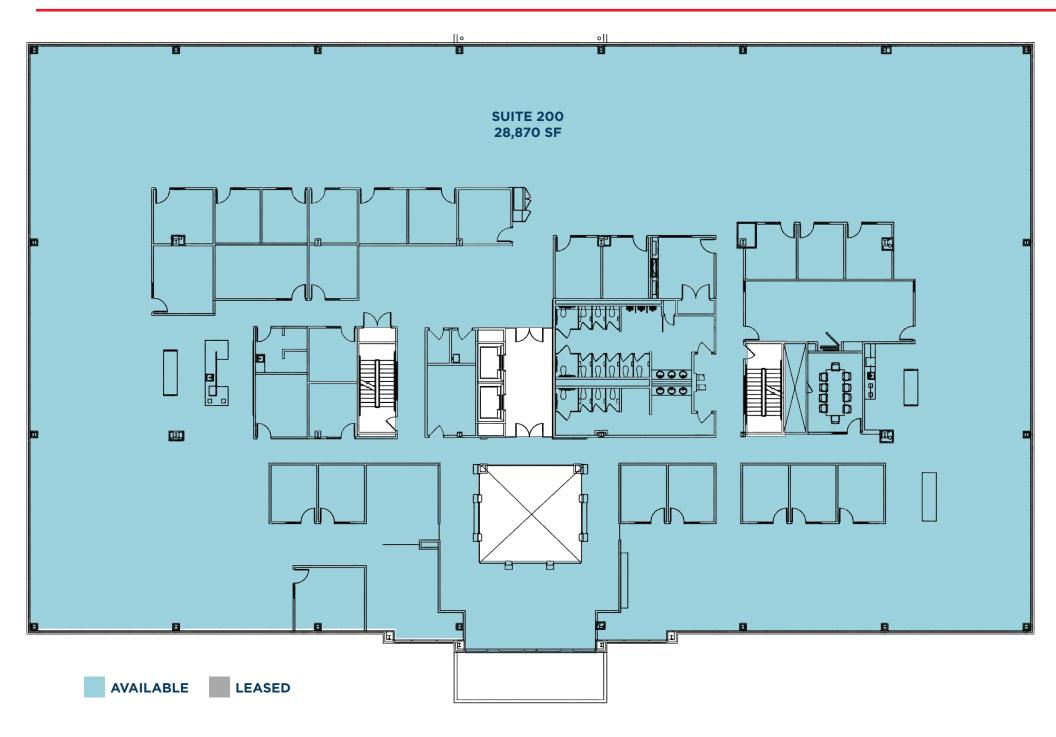

#### **EASTPOINT I**

| Suite 100 | 14,123 SF |
|-----------|-----------|
| Suite 180 | 3,297 SF  |
| Suite 200 | 28,870 SF |
| Suite 300 | 29,041 SF |