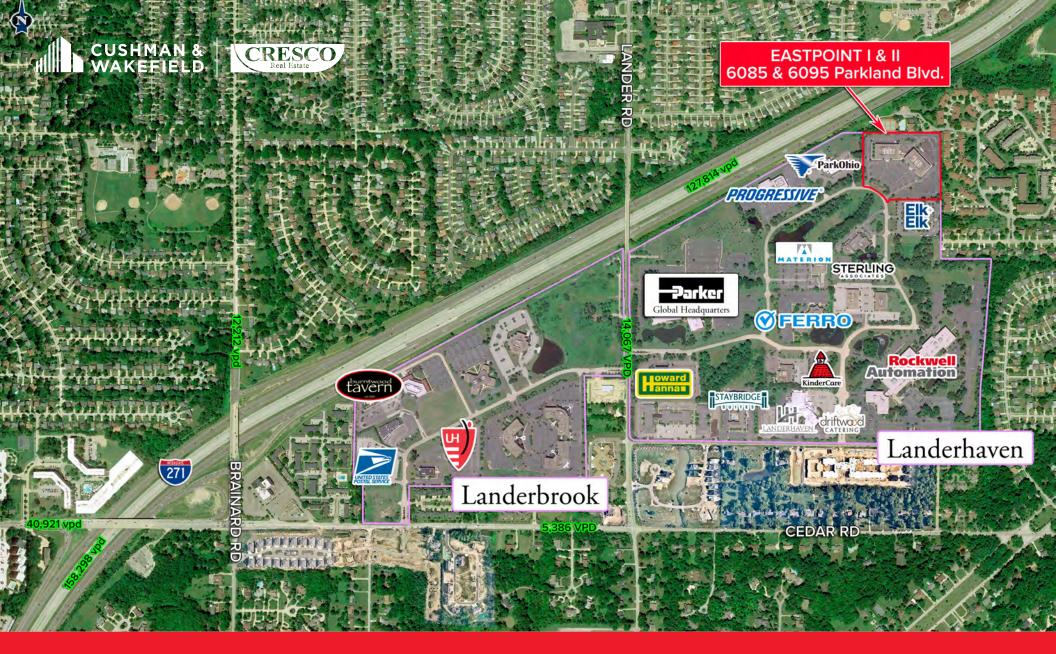

# Corporate Park Office Space for Lease

Eastpoint I & II | 6085 & 6095 Parkland Boulevard, Mayfield Heights, Ohio 44124

### **Comments**

- Corporate and professional headquarters with classic architecture in Landerhaven Corporate Park
- Amenities include: fitness center, free and abundant parking
- Close proximity to and accessibility from I-271
- Multiple restaurants, hotels, and retail shopping nearby, including: Staybridge Suites Hotel, Beachwood Place, and Legacy Village
- Signage opportunities