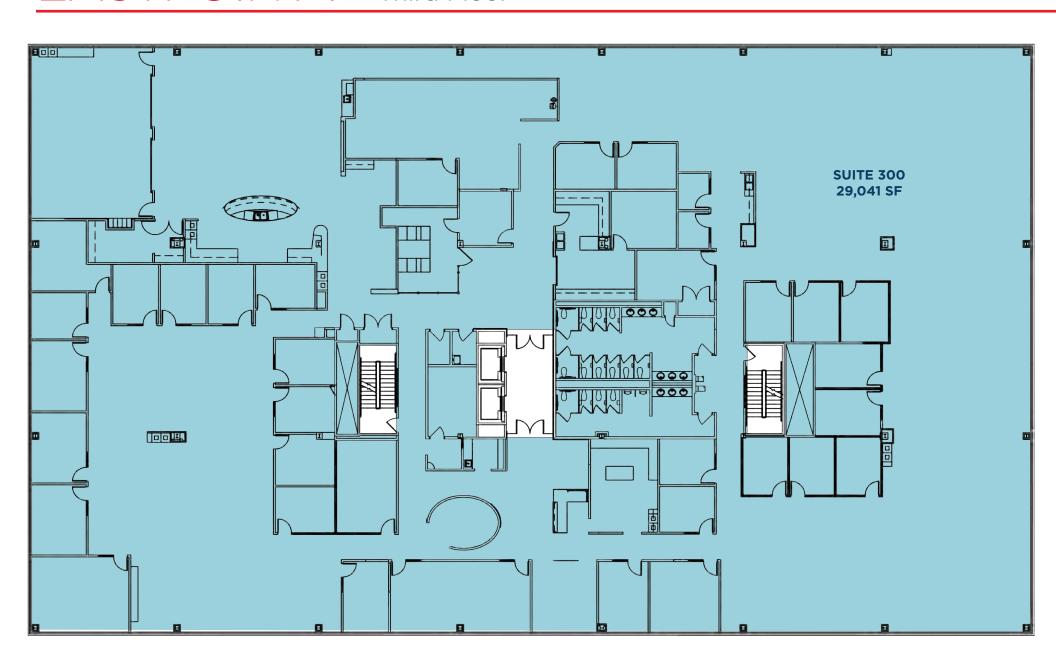

#### **EASTPOINT I**

| Suite 100 | 14,123 SF |
|-----------|-----------|
| Suite 180 | 3,297 SF  |
| Suite 200 | 28,870 SF |
| Suite 300 | 29,041 SF |