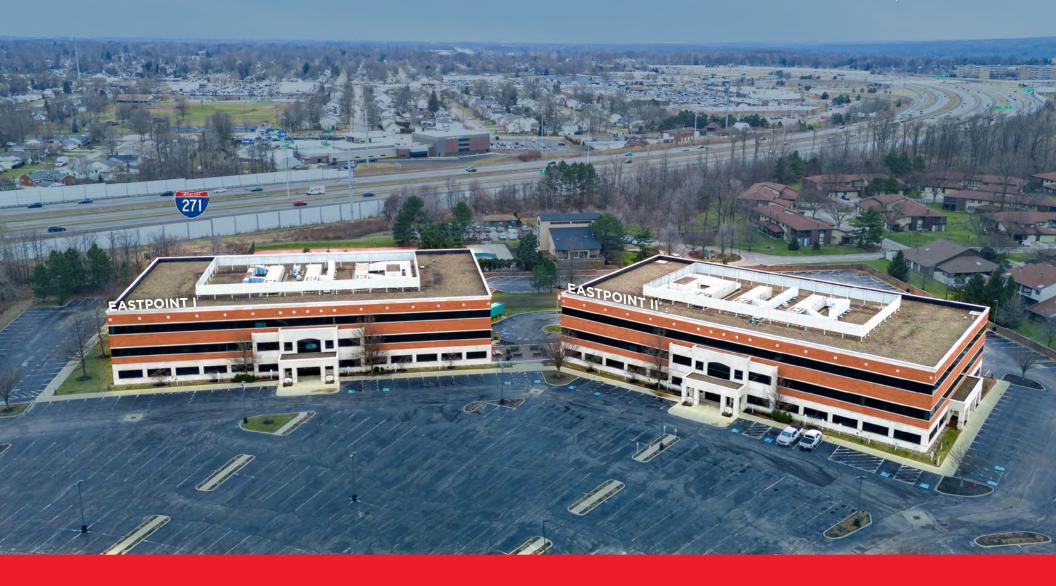

# Corporate Park Office Space for Lease

Eastpoint I & II | 6085 & 6095 Parkland Boulevard, Mayfield Heights, Ohio 44124

## EASTPOINT I & II

### **Comments**

- Corporate and professional headquarters with classic architecture in Landerhaven Corporate Park
- Amenities include: fitness center, free and abundant parking
- Close proximity to and accessibility from I-271
- Multiple restaurants, hotels, and retail shopping nearby, including: Staybridge Suites Hotel, Beachwood Place, and Legacy Village
- Signage opportunities