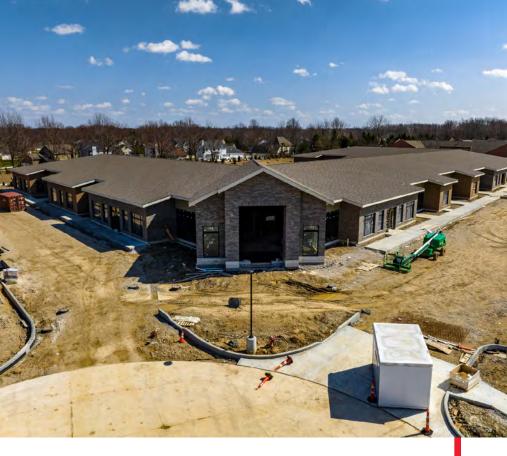

## Crocker Commons

New Construction Medical/Office Space for Lease at 2205 Crocker Road, Westlake, Ohio 44145

# Crocker Commons

- 61,900 SF multi-tenant single story medical/office building
- Featuring a best-in-market location in the heart of Westlake
- Structure is up and ready for immediate interior buildout
- Ample surface parking
- Generous tenant improvement allowance

### Available Space

45,000 SF Divisible to 5,000 SF

### Lease Rate

\$29.95/SF MG