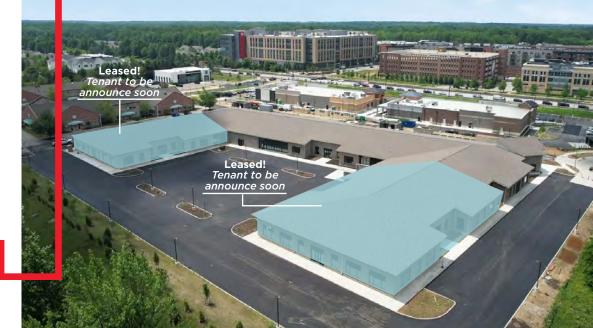

# Crocker Commons

- 61,900 SF multi-tenant single story medical/office building
- Featuring a best-in-market location in the heart of Westlake
- Structure is up and ready for immediate interior buildout
- Ample surface parking
- Generous tenant improvement allowance

### Available Space

45,000 SF Divisible to 5,000 SF