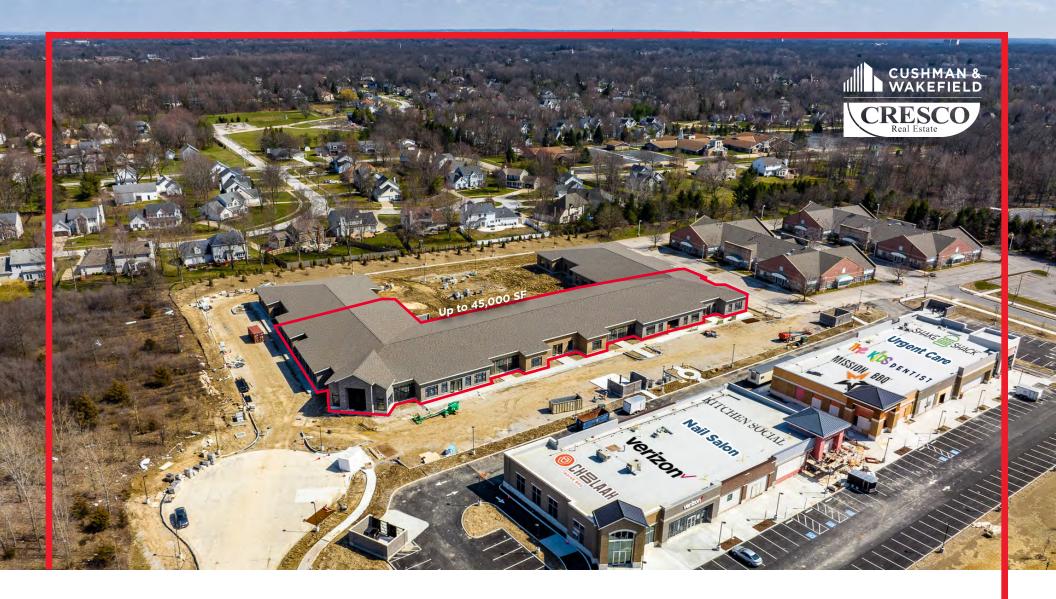

## Crocker Commons

New Construction Medical/Office Space for Lease at 2205 Crocker Road, Westlake, Ohio 44145

# Crocker Commons

- 61,900 SF multi-tenant single story medical/office building
- Featuring a best-in-market location in the heart of Westlake
- Structure is up and ready for immediate interior buildout
- Ample surface parking
- Generous tenant improvement allowance

### Available Space

45,000 SF Divisible to 5,000 SF

### Lease Rate

\$29.95/SF MG