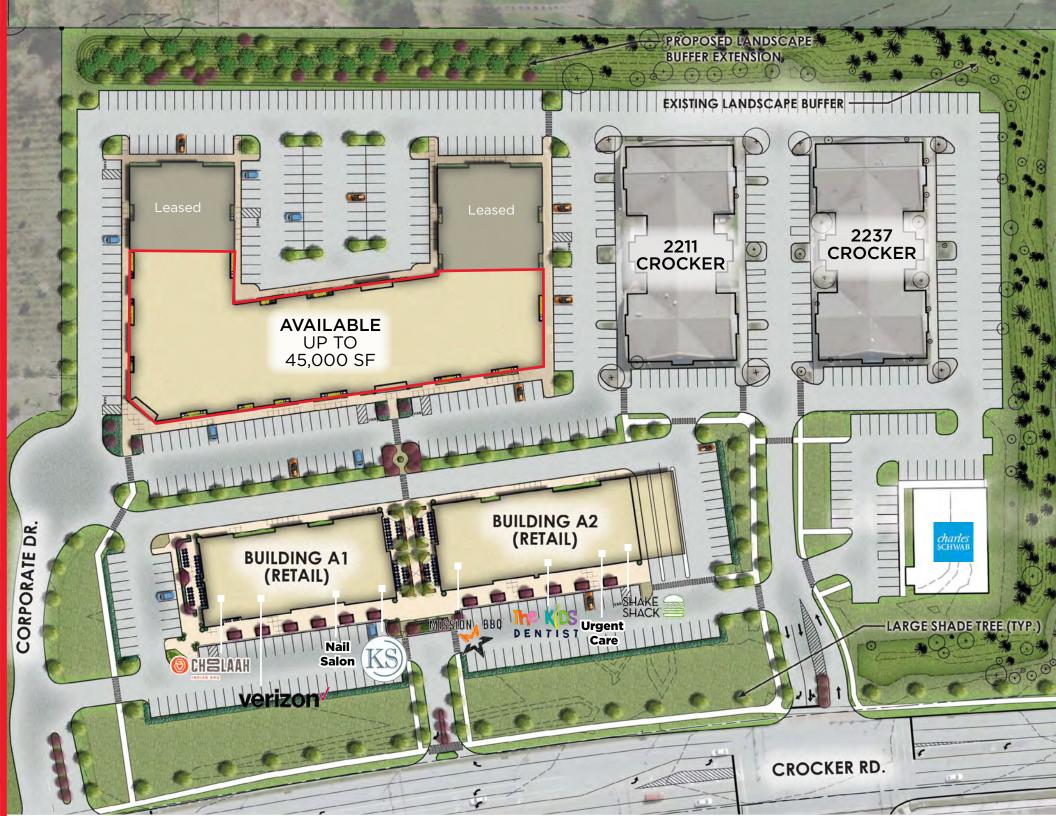

# Crocker Commons

- 61,900 SF multi-tenant single story medical/office building
- Featuring a best-in-market location in the heart of Westlake
- Structure is up and ready for immediate interior buildout
- Ample surface parking
- Generous tenant improvement allowance

### Available Space

45,000 SF Divisible to 5,000 SF

### Lease Rate

\$29.95/SF MG