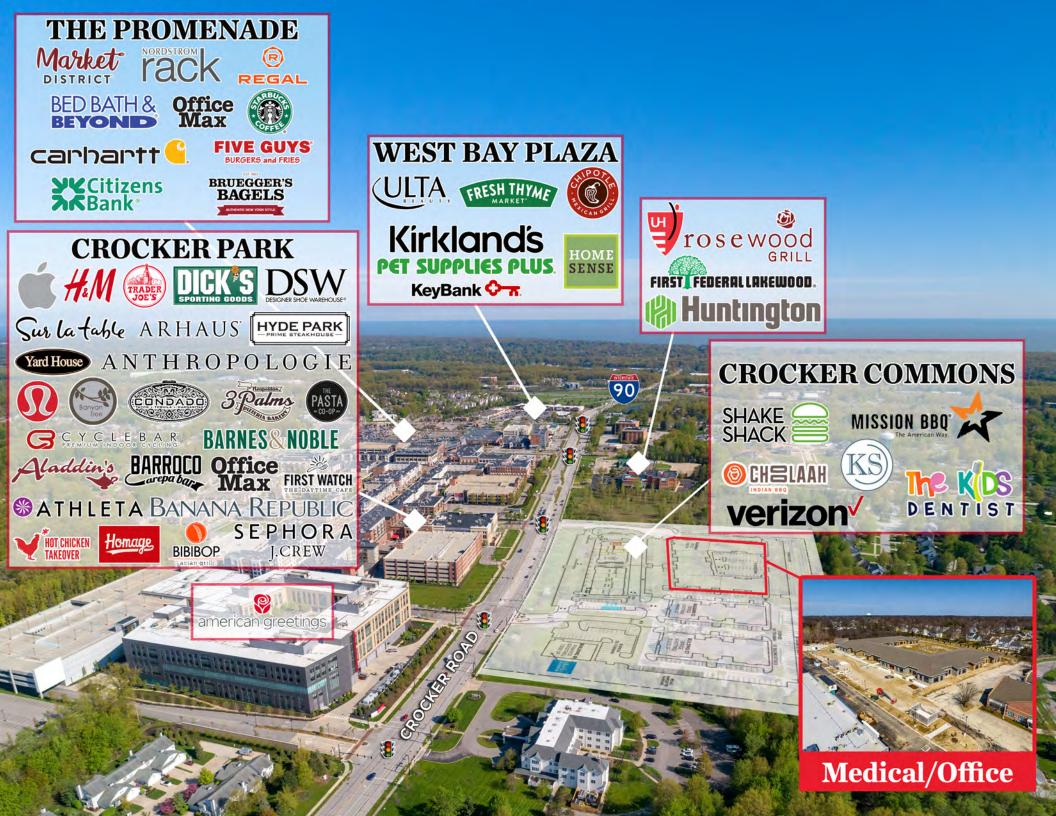

### Neighborhood

30,760

229,000

Avg Vehicles Per Day

Daytime Population

**\$91,316**Avg HH Income

Corporate
Headquarters

15 Min Drive
Cleveland Hopkins
Airport

10 Hotels

35+ Restaurants