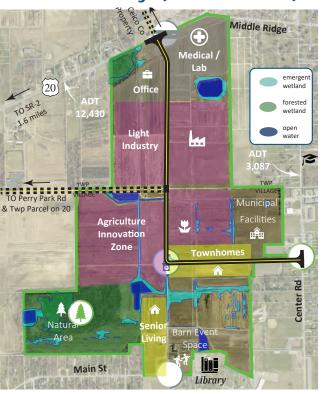

#### POTENTIAL DEVELOPMENT SCENARIOS

### Low Density (Soft Market)

## **Agriculture Campus**

### Mixed-Use Town Center

Perry, Ohio 44081