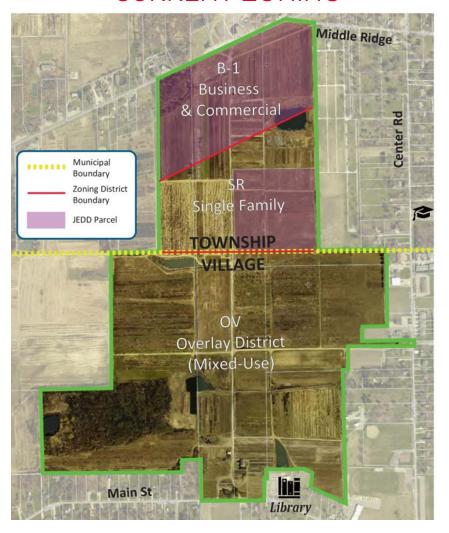

tiple uses including; office, medical office, light industrial, agriculture, townhomes and senior living. Click here to access the land study: <a href="http://bit.ly/ChampionFarmJointLandStudy">http://bit.ly/ChampionFarmJointLandStudy</a>
- Excellent frontage along U.S. 20 (N. Ridge Road), Center Road and Main Street
- Utilities on-site, fiber available
- U.S. 20 Reconstruction/Minor Widening ODOT project will help increase access and traffic to site. Click here for more information on this project: https://www.transportation.ohio.gov/wps/portal/gov/odot/projects/projects/108665

#### PERMITTED USFS



Multifamily Residential



Retail



Office



Industrial Commercial



Medical Office



Agricultural





Perry, Ohio 44081

ZONED MULTI-USE / 230 ACRES FOR SALE

#### **CURRENT ZONING**



#### **ACCESS & ADT**







Perry, Ohio 44081

ZONED MULTI-USE / 230 ACRES FOR SALE

#### POTENTIAL DEVELOPMENT SCENARIOS

### Low Density (Soft Market)



## **Agriculture Campus**



### Mixed-Use Town Center







Perry, Ohio 44081

## ZONED MULTI-USE / 230 ACRES FOR SALE

|    |                       | DEMOGRAPHICS |          |                    |
|----|-----------------------|--------------|----------|--------------------|
|    |                       | 3 Mile       | 5 Miles  | 15-Minute<br>Drive |
|    | POPULATION            | 10,595       | 25,265   | 77,804             |
|    | HOUSEHOLDS            | 4,035        | 9,608    | 30,439             |
|    | MEDIAN AGE            | 45.7         | 44.4     | 41.4               |
| \$ | MEDIAN<br>HH INCOME   | \$68,253     | \$68,