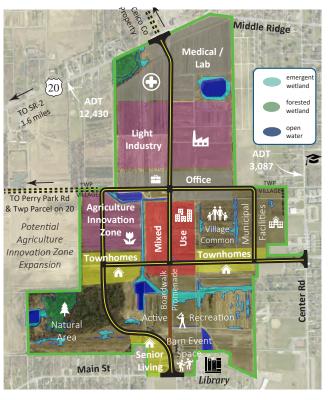

#### POTENTIAL DEVELOPMENT SCENARIOS

### Mixed-Use Town Center

Perry, Ohio 44081