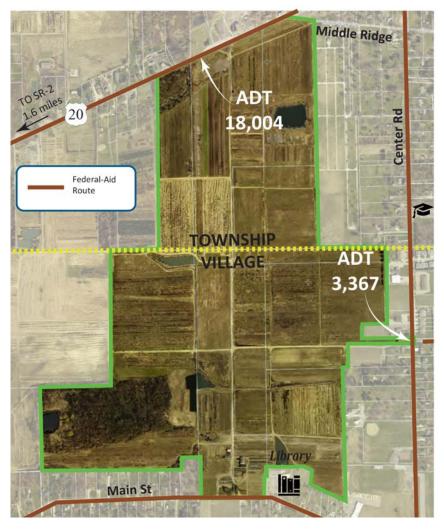

ice, medical office, light industrial, agriculture, townhomes and senior living. Click here to access the land study: <a href="http://bit.ly/ChampionFarmJointLandStudy">http://bit.ly/ChampionFarmJointLandStudy</a>
- Excellent frontage along U.S. 20 (N. Ridge Road), Center Road and Main Street
- Utilities on-site, fiber available
- U.S. 20 Reconstruction/Minor Widening ODOT project will help increase access and traffic to site. Click here for more information on this project: https://www.transportation.ohio.gov/wps/portal/gov/odot/projects/projects/108665

#### PERMITTED USFS



Multifamily Residential



Retail



Office



Industrial Commercial



Medical Office



Agricultural





Perry, Ohio 44081

ZONED MULTI-USE / 230 ACRES FOR SALE

#### **CURRENT ZONING**



#### **ACCESS & ADT**







Perry, Ohio 44081

ZONED MULTI-USE / 230 ACRES FOR SALE

#### POTENTIAL DEVELOPMENT SCENARIOS

### Low Density (Soft Market)



## **Agriculture Campus**



### Mixed-Use Town Center







Perry, Ohio 44081

## ZONED MULTI-USE / 230 ACRES FOR SALE

|    |                       | DEMOGRAPHICS |          |                    |
|----|-----------------------|--------------|----------|--------------------|
|    |                       | 3 Mile       | 5 Miles  | 15-Minute<br>Drive |
|    | POPULATION            | 10,595       | 25,265   | 77,804             |
|    | HOUSEHOLDS            | 4,035        | 9,608    | 30,439             |
|    | MEDIAN AGE            | 45.7         | 44.4     | 41.4               |
| \$ | MEDIAN<br>HH INCOME   | \$68,253     | \$68,261 | \$61,691