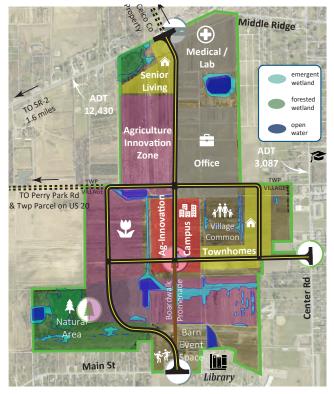

dStudy">http://bit.ly/ChampionFarmJointLandStudy</a>
- Excellent frontage along U.S. 20 (N. Ridge Road), Center Road and Main Street
- Utilities on-site, fiber available
- U.S. 20 Reconstruction/Minor Widening ODOT project will help increase access and traffic to site. Click here for more information on this project: https://www.transportation.ohio.gov/wps/portal/gov/odot/projects/projects/108665

#### PERMITTED USFS



Multifamily Residential



Retail



Office



Industrial Commercial



Medical Office



Agricultural





Perry, Ohio 44081

ZONED MULTI-USE / 230 ACRES FOR SALE

#### **CURRENT ZONING**



#### **ACCESS & ADT**







Perry, Ohio 44081

ZONED MULTI-USE / 230 ACRES FOR SALE

#### POTENTIAL DEVELOPMENT SCENARIOS

### Low Density (Soft Market)



## **Agriculture Campus**



### Mixed-Use Town Center







Perry, Ohio 44081

## ZONED MULTI-USE / 230 ACRES FOR SALE

|    |                       | DEMOGRAPHICS |          |                    |
|----|-----------------------|--------------|----------|--------------------|
|    |                       | 3 Mile       | 5 Miles  | 15-Minute<br>Drive |
|    | POPULATION            | 10,595       | 25,265   | 77,804             |
|    | HOUSEHOLDS            | 4,035        | 9,608    | 30,439             |
|    | MEDIAN AGE            | 45.7         | 44.4     | 41.4               |
| \$ | MEDIAN<br>HH INCOME   | \$68,253     | \$68,261 | \$61,691           |
| \$ | AVERAGE<br>HH INCOME  | \$86,371     | \$84,114 | \$77,418           |
|    | DAYTIME<br>POPULATION | 3,197        | 6,023    | 33,307             |
|