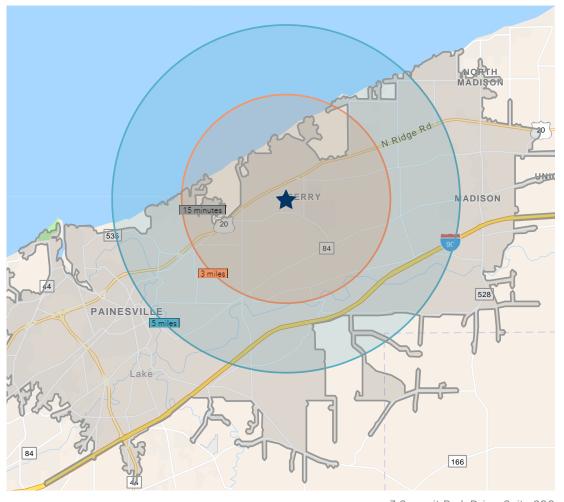

## ZONED MULTI-USE / 230 ACRES FOR SALE

|    |                       | DEMOGRAPHICS |          |                    |
|----|-----------------------|--------------|----------|--------------------|
|    |                       | 3 Mile       | 5 Miles  | 15-Minute<br>Drive |
|    | POPULATION            | 10,595       | 25,265   | 77,804             |
|    | HOUSEHOLDS            | 4,035        | 9,608    | 30,439             |
|    | MEDIAN AGE            | 45.7         | 44.4     | 41.4               |
| \$ | MEDIAN<br>HH INCOME   | \$68,253     | \$68,261 | \$61,691           |
| \$ | AVERAGE<br>HH INCOME  | \$86,371     | \$84,114 | \$77,418           |
|    | DAYTIME<br>POPULATION | 3,197        | 6,023    | 33,307             |
|    | TOTAL<br>BUSINESSES   | 286          | 516      | 2,518              |

Demographics Source: © 2022 Esri

3 Summit Park Drive, Suite 200 Cleveland, Ohio 44131 Main +1 216 520 1200 Fax +1 216 520 1828 crescorealestate.com

ALEXANDER L. RUSSO, SIOR / Senior Vice President / arusso@crescorealestate.com / +1 216 525 1495