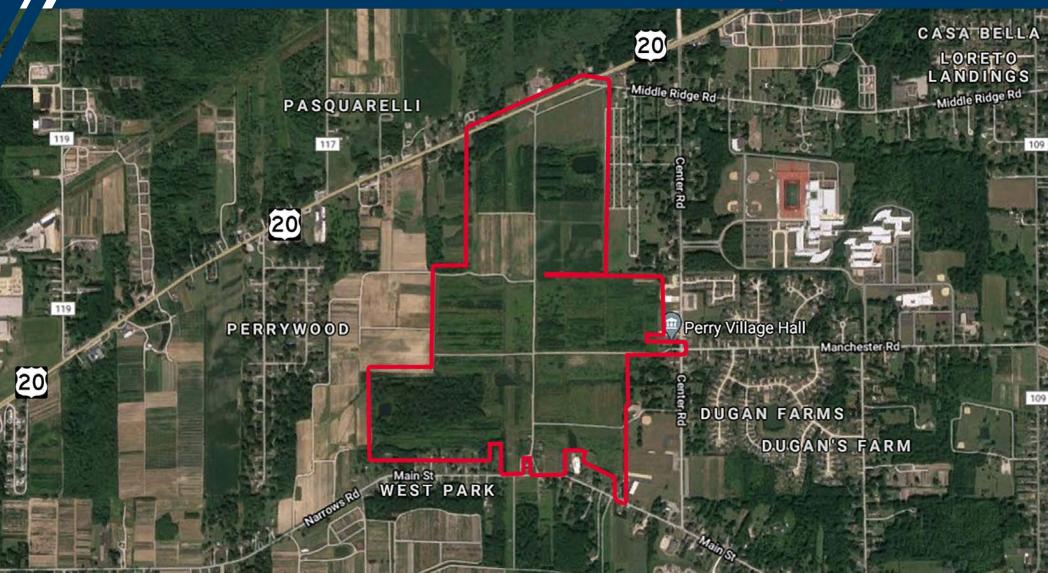

#### PROPERTY HIGHLIGHTS

- 230 acres of raw land available for sale
- Unique site zoned for multiple uses including; office, medical office, light industrial, agriculture, townhomes and senior living. Click here to access the land study: <a href="http://bit.ly/ChampionFarmJointLandStudy">http://bit.ly/ChampionFarmJointLandStudy</a>
- Excellent frontage along U.S. 20 (N. Ridge Road), Center Road and Main Street
- Utilities on-site, fiber available
- U.S. 20 Reconstruction/Minor Widening ODOT project will help increase access and traffic to site. Click here for more information on this project: https://www.transportation.ohio.gov/wps/portal/gov/odot/projects/projects/108665