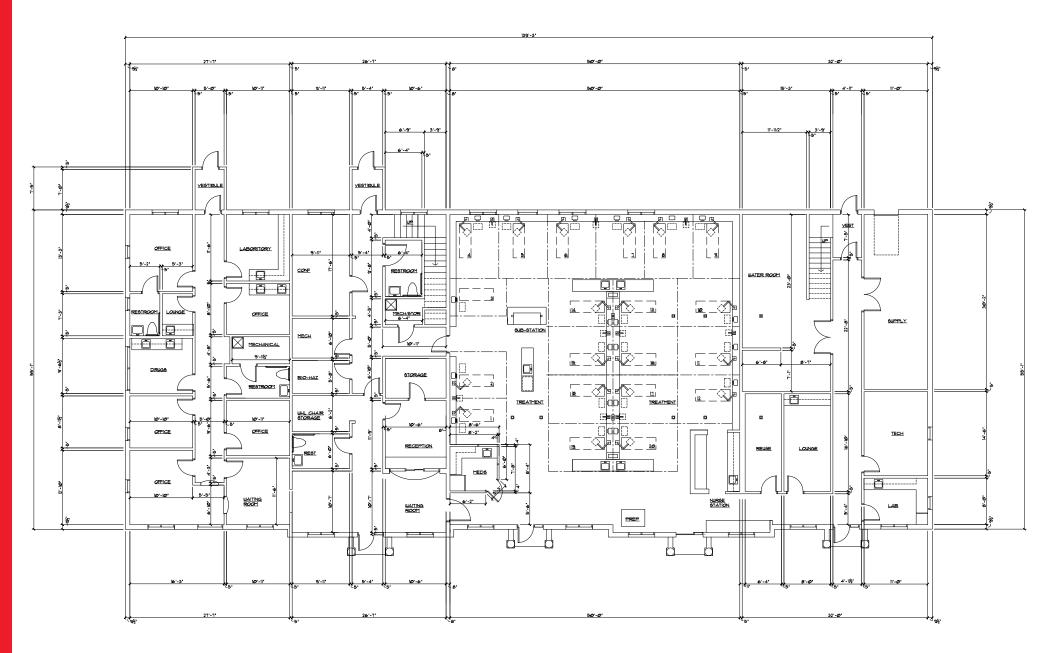

## FOR SALE PLUG & PLAY MEDICAL/OFFICE BUILDING 1162-1170 CLEVELAND AVENUE, AMHERST, OHIO 44001

## 1162-1170 CLEVELAND AVE AMHERST, OHIO 44001

#### HIGHLIGHTS

- 12,028 SF formerly used as Fresenius Dialysis Center
- Easy plug and play for medical facility
- Easily converts to a multi-tenant building at 1,500 SF
- Additional parking lot attached to the southeast
- Well maintained building
- Quick access to major highways Route 2 0.5 Miles
  I-80 ~2.0 Miles
- Great local amenities with many restaurants and shopping

| Available SF | 12,038 SF   |
|--------------|-------------|
| Year Built   | 1995        |
| Floors       | 2           |
| Land         | 1.29 AC     |
| Asking Price | \$1,500,000 |















# **FIRST FLOOR**



## **SECOND FLOOR**





### FOR SALE PLUG & PLAY MEDICAL/OFFICE BUILDING 1162-1170 CLEVELAND AVENUE, AMHERST, OHIO 44001

Brian Smith Vice President bsmith@crescorealestate.com +1 216 525 1476 Eric M. Schreibman, J.D. Vice President eschreibman@crescorealestate.com +1 216 525 1471 Cushman & Wakefield | CRESCO Real Estate 6100 Rockside Woods Blvd, Suite 200 Cleveland, OH 44131 crescorealestate.com



©2023 Cushman & Wakefield. All rights reserved. The information contained in this communication is strictly confidential. This information has been obtained from sources believed to be reliable but has not been verified. NO WARRANTY OR REPRESENTATION, EXPRESS OR IMPLIED, IS MADE AS TO THE CONDITION OF THE PROPERTY (OR PROPERTIES) REFERENCED HEREIN OR AS TO THE ACCURACY OR COMPLETENESS OF THE