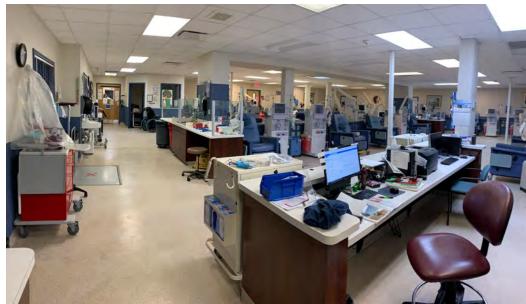

#### HIGHLIGHTS

- 12,028 SF formerly used as Fresenius Dialysis Center
- Easy plug and play for medical facility
- Easily converts to a multi-tenant building at 1,500 SF
- Additional parking lot attached to the southeast
- Well maintained building
- Quick access to major highways Route 2 0.5 Miles
  I-80 ~2.0 Miles
- Great local amenities with many restaurants and shopping