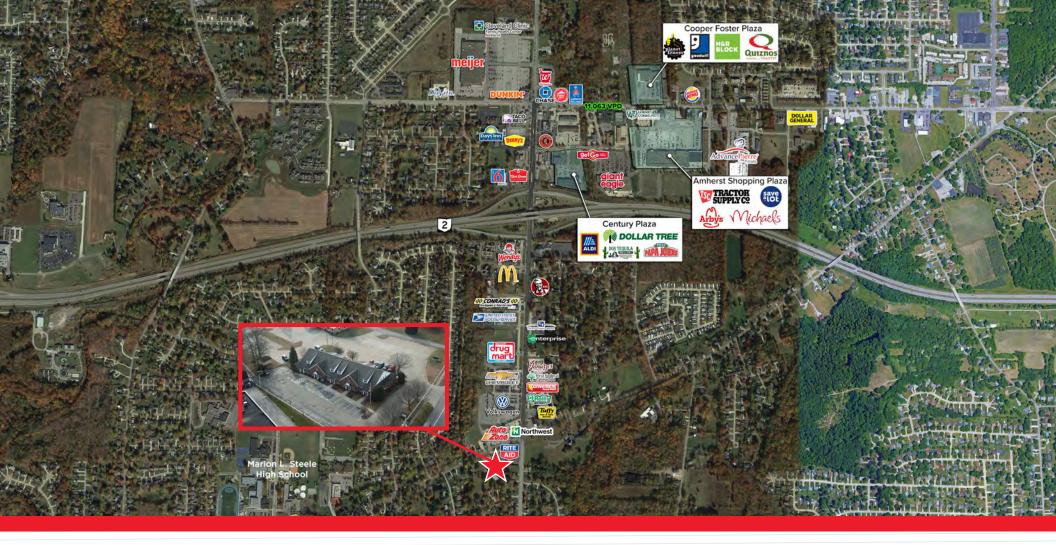

#### HIGHLIGHTS

- 12,028 SF formerly used as Fresenius Dialysis Center
- Easy plug and play for medical facility
- Easily converts to a multi-tenant building at 1,500 SF
- Additional parking lot attached to the southeast
- Well maintained building
- Quick access to major highways Route 2 0.5 Miles
  I-80 ~2.0 Miles
- Great local amenities with many restaurants and shopping