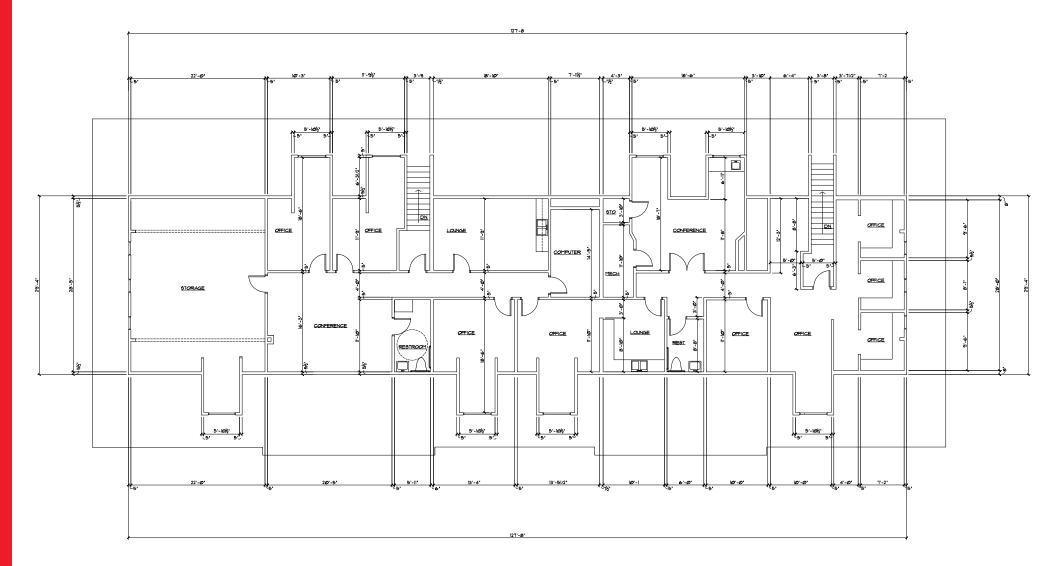

## FOR SALE PLUG & PLAY MEDICAL/OFFICE BUILDING 1162-1170 CLEVELAND AVENUE, AMHERST, OHIO 44001

## 1162-1170 CLEVELAND AVE AMHERST, OHIO 44001

#### HIGHLIGHTS

- 12,028 SF formerly used as Fresenius Dialysis Center
- Easy plug and play for medical facility
- Easily converts to a multi-tenant building at 1,500 SF
- Additional parking lot attached to the southeast
- Well maintained building
- Quick access to major highways Route 2 0.5 Miles
  I-80 ~2.0 Miles
- Great local amenities with many restaurants and shopping

| Available SF | 12,038 SF   |
|--------------|-------------|
| Year Built   | 1995        |
| Floors       | 2           |
| Land         | 1.29 AC     |
| Asking Price | \$1,500,000 |















# **FIRST FLOOR**



## **SECOND FLOOR**





### FOR SALE PLUG & PLAY MEDICAL/OFFICE BUILDING 1162-1170 CLEVELAND AVENUE, AMHERST, OHIO 44001

Brian Smith Vice President bsmith@crescorealestate.com +1 216 525 1476 Eric M. Schreibman, J.D. Vice President eschreibman@crescorealestate.com +1 216 525 1471 Cushman & Wakefield | CRESCO Real Estate 6100 Rockside Woods Blvd, Suite 200 Cleveland, OH 44131 crescorealestate.com



©2023 Cushman & Wakefield. All rights reserved. The information contained in this communication is strictly confidential. This information has been obtained from sources believed to be reliable but has not been verified. NO WARRANTY OR REPRESENTATION, EXPRESS OR IMPLIED, IS MADE AS TO THE CONDITION OF THE PROPERTY (OR PROPERTIES) REFERENCED HEREIN OR AS TO THE ACCURACY OR COMPLETENESS OF THE INFORMATION CONTAINED