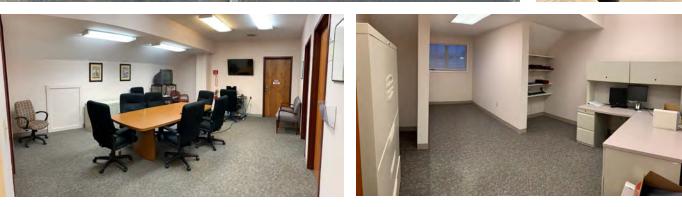

# **FIRST FLOOR**

## **SECOND FLOOR**

#### HIGHLIGHTS

- 12,028 SF formerly used as Fresenius Dialysis Center
- Easy plug and play for medical facility
- Easily converts to a multi-tenant building at 1,500 SF
- Additional parking lot attached to the southeast
- Well maintained building
- Quick access to major highways Route 2 0.5 Miles
  I-80 ~2.0 Miles
- Great local amenities with many restaurants and shopping