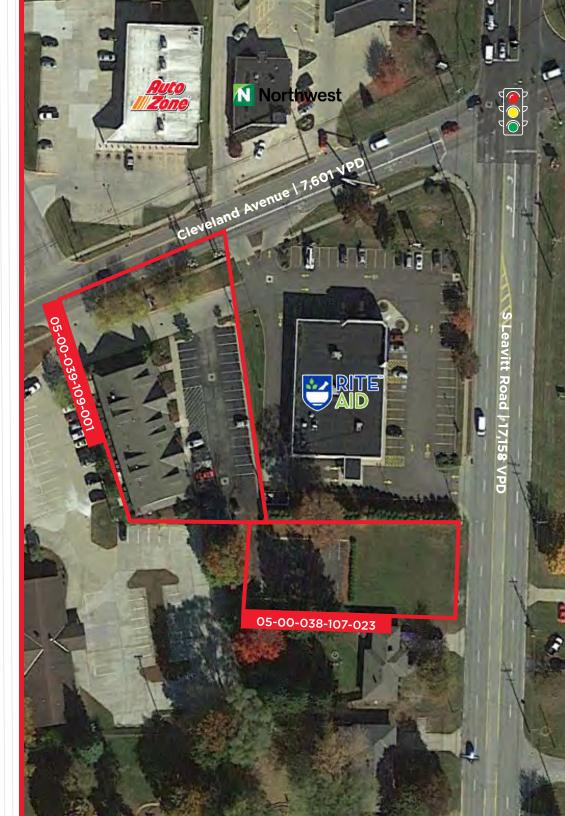

#### HIGHLIGHTS

- 12,028 SF formerly used as Fresenius Dialysis Center
- Easy plug and play for medical facility
- Easily converts to a multi-tenant building at 1,500 SF
- Additional parking lot attached to the southeast
- Well maintained building
- Quick access to major highways Route 2 0.5 Miles
  I-80 ~2.0 Miles
- Great local amenities with many restaurants and shopping