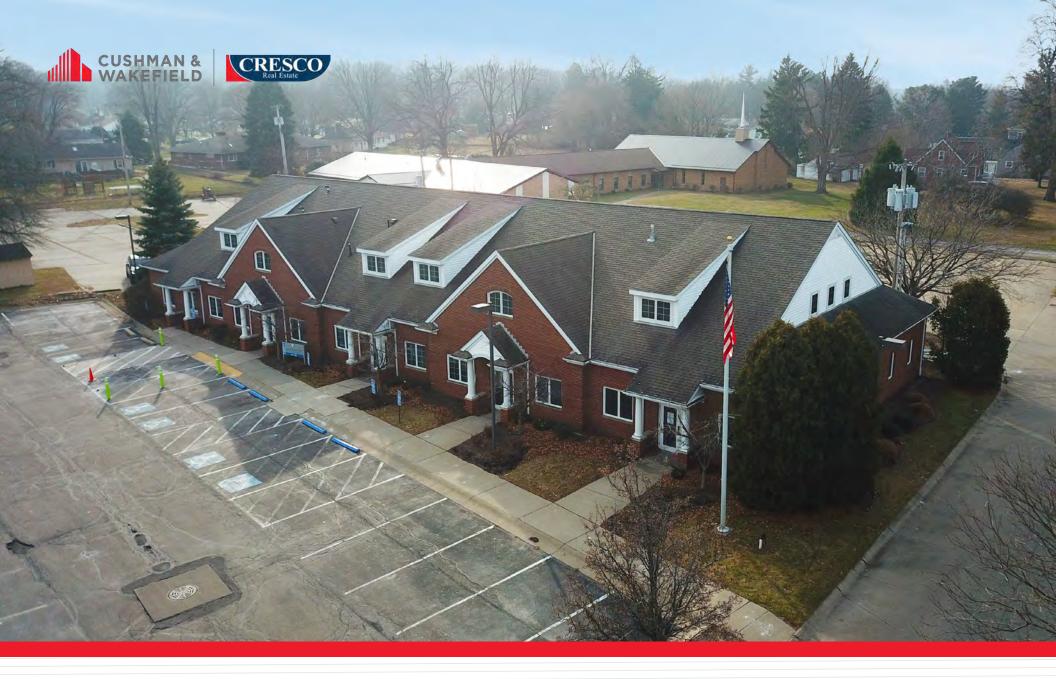

## FOR SALE PLUG & PLAY MEDICAL/OFFICE BUILDING 1162-1170 CLEVELAND AVENUE, AMHERST, OHIO 44001

## 1162-1170 CLEVELAND AVE AMHERST, OHIO 44001

#### HIGHLIGHTS

- 12,028 SF formerly used as Fresenius Dialysis Center
- Easy plug and play for medical facility
- Easily converts to a multi-tenant building at 1,500 SF
- Additional parking lot attached to the southeast
- Well maintained building
- Quick access to major highways Route 2 0.5 Miles
  I-80 ~2.0 Miles
- Great local amenities with many restaurants and shopping

| Available SF | 12,038 SF   |
|--------------|-------------|
| Year Built   | 1995        |
| Floors       | 2           |
| Land         | 1.29 AC     |
| Asking Price | \$1,500,000 |