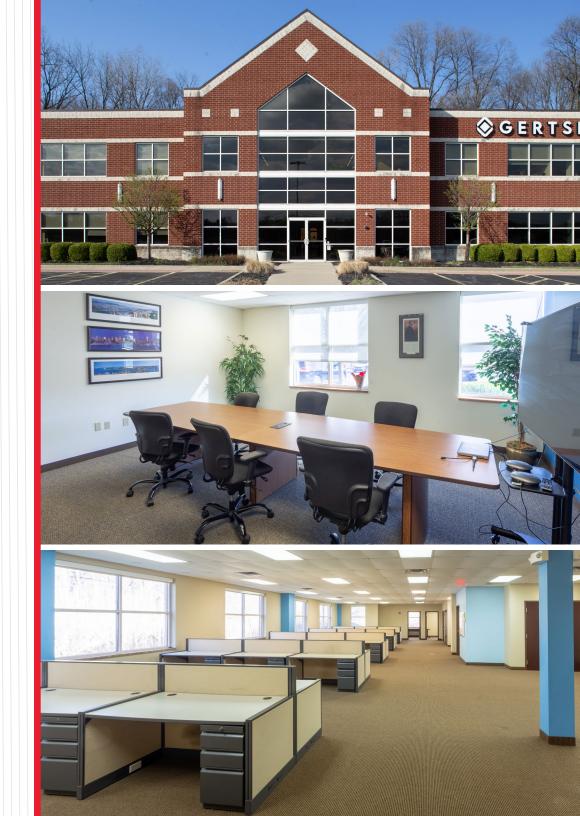

# Highlights

- Class A first floor office space with highway visibility/signage
- On-site ownership and professional management
- Multiple layout options from 3,000-13,000 SF
- Turnkey plug and play office space
- Excellent location with access to I-480/I-77
- Medical use permitted
- Flexible lease terms with potential JV/purchase