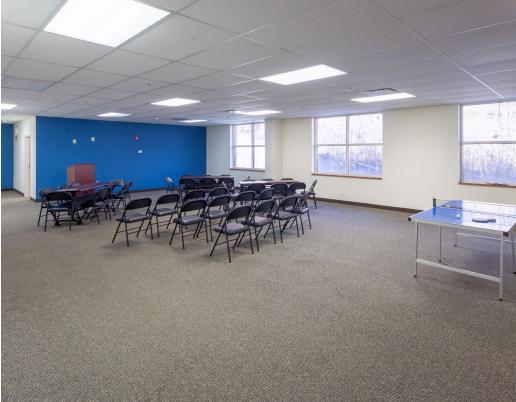

# Highlights

- Class A first floor office space with highway visibility/signage
- On-site ownership and professional management
- Multiple layout options from 3,000-13,000 SF
- Turnkey plug and play office space
- Excellent location with access to I-480/I-77
- Medical use permitted
- Flexible lease terms with potential JV/purchase

### **Availability**

| Unit      | Size     | Max Contiguous |
|-----------|----------|----------------|
| Suite 100 | 6,692 SF | 13,172 SF      |
| Suite 110 | 3,480 SF | 13,172 SF      |
| Suite 120 | 3,000 SF | 13,172 SF      |