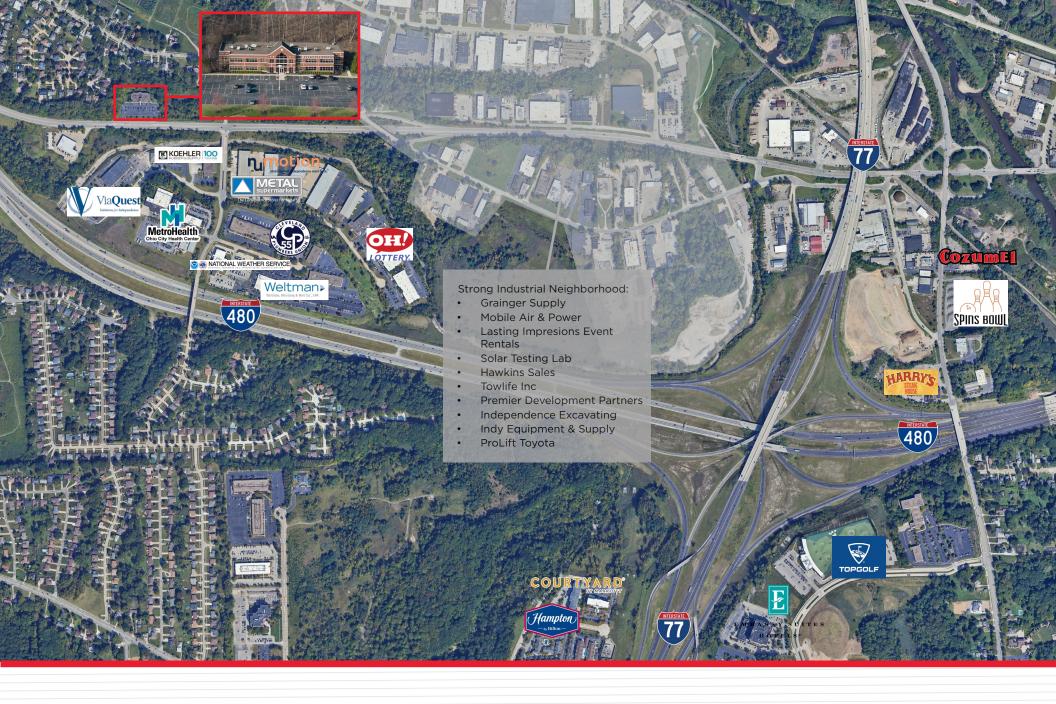

# Highlights

- Class A first floor office space with highway visibility/signage
- On-site ownership and professional management
- Multiple layout options from 3,000-13,000 SF
- Turnkey plug and play office space
- Excellent location with access to I-480/I-77
- Medical use permitted
- Flexible lease terms with potential JV/purchase