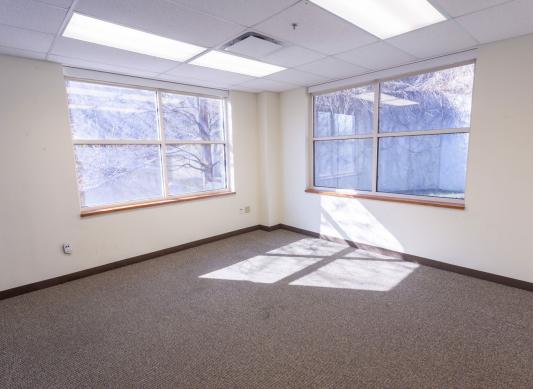

# Highlights

- Class A first floor office space with highway visibility/signage
- On-site ownership and professional management
- Multiple layout options from 3,000-13,000 SF
- Turnkey plug and play office space
- Excellent location with access to I-480/I-77
- Medical use permitted
- Flexible lease terms with potential JV/purchase

### **Availability**

| Unit      | Size     | Max Contiguous |
|-----------|----------|----------------|
| Suite 100 | 6,692 SF | 13,172 SF      |
| Suite 110 | 3,480 SF | 13,172 SF      |
| Suite 120 | 3,000 SF | 13,172 SF      |