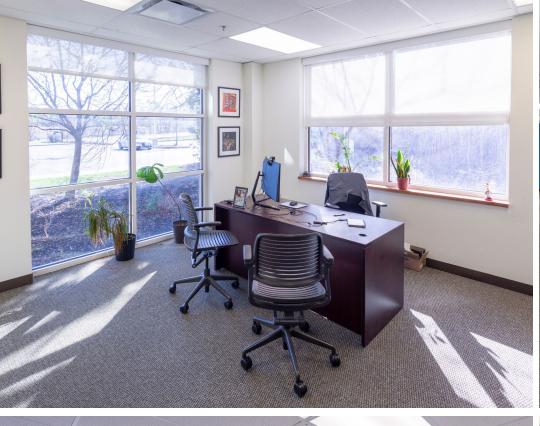

# Highlights

- Class A first floor office space with highway visibility/signage
- On-site ownership and professional management
- Multiple layout options from 3,000-13,000 SF
- Turnkey plug and play office space
- Excellent location with access to I-480/I-77
- Medical use permitted
- Flexible lease terms with potential JV/purchase

### **Availability**

| Unit      | Size     | Max Contiguous |
|-----------|----------|----------------|
| Suite 100 | 6,692 SF | 13,172 SF      |
| Suite 110 | 3,480 SF | 13,172 SF      |
| Suite 120 | 3,000 SF | 13,172 SF      |