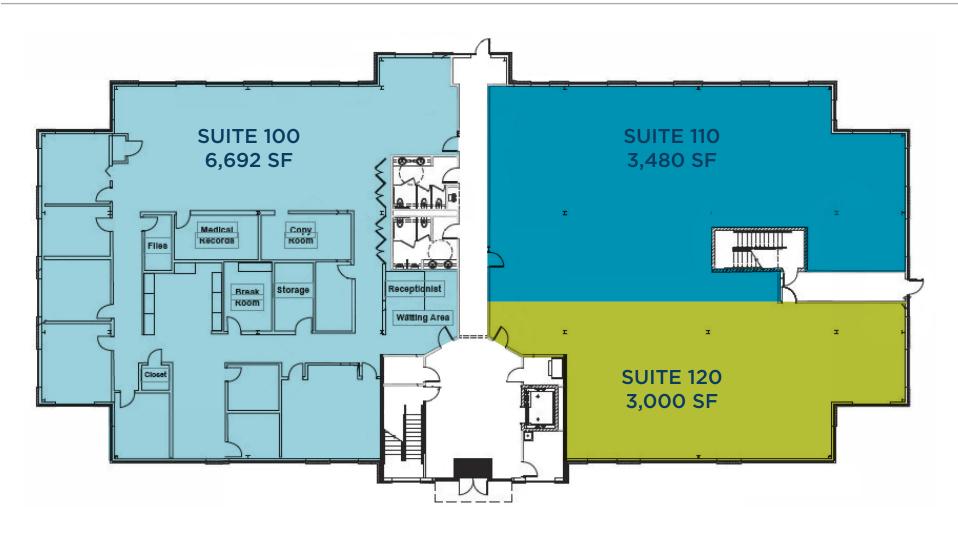

### **Availability**

| Unit      | Size     | Max Contiguous |
|-----------|----------|----------------|
| Suite 100 | 6,692 SF | 13,172 SF      |
| Suite 110 | 3,480 SF | 13,172 SF      |
| Suite 120 | 3,000 SF | 13,172 SF      |

# Floor Plans Max Contiguous 13,172 SF

**249,212** Population (2023 | 5 Mile)

39 Median Age (2023 | 5 Mile) **107,806** Households (2023 | 5 Mile)

**\$79,963**Household Income (2023 | 5 Mile)

**9,195**Businesses (2023 | 5 Mile)