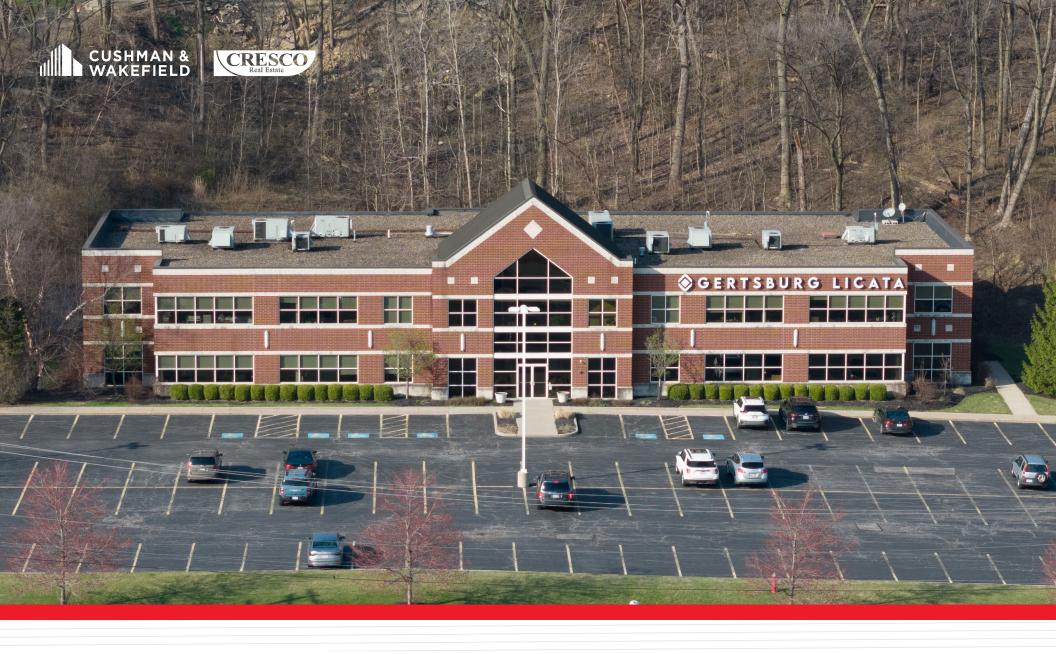

# **CLASS A FIRST FLOOR OFFICE SPACE**

600 E GRANGER, BROOKLYN HEIGHTS, OHIO 44131

# Highlights

- Class A first floor office space with highway visibility/signage
- On-site ownership and professional management
- Multiple layout options from 3,000-13,000 SF
- Turnkey plug and play office space
- Excellent location with access to I-480/I-77
- Medical use permitted
- Flexible lease terms with potential JV/purchase