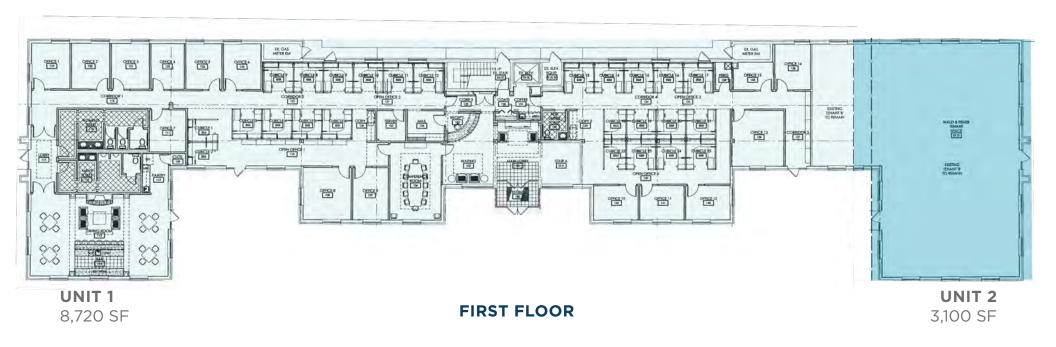

#### **FEATURES**

 Excellent owner-user opportunity with additional income

Single Tenant 18,120 SF (or easily divisible to multi-tenant)

 Unit A
 8,720 SF

 Unit B
 6,300 SF

 Unit C
 3,100 SF

- Easy highway access to I-271 via Chagrin Blvd allows for a quick commute
- Part of a thriving community with multiple dining, shopping, lodging, and service amenities
- Within reach of a highly-skilled workforce in Beachwood, Ohio
- Neighbors include Eaton, University Hospitals, Penske, Pinecrest, and more

## 23825 COMMERCE PARK ROAD

Floor Plans

**SECOND FLOOR** 

(2022 | 5 Mile)

**41.7** Median Age (2022 | 5 Mile)

Household Income (2022 | 5 Mile)

**10,868**Total Businesses (2022 | 5 Mile)

Office Building For Sale or Lease