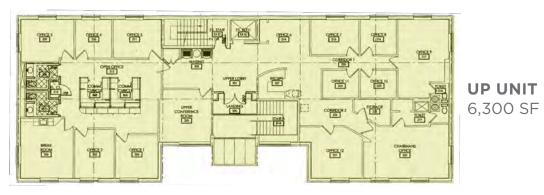

## 23825 COMMERCE PARK ROAD

Floor Plans

**SECOND FLOOR** 

(2022 | 5 Mile)

**41.7** Median Age (2022 | 5 Mile)

Household Income (2022 | 5 Mile)

**10,868**Total Businesses (2022 | 5 Mile)

Office Building For Sale or Lease