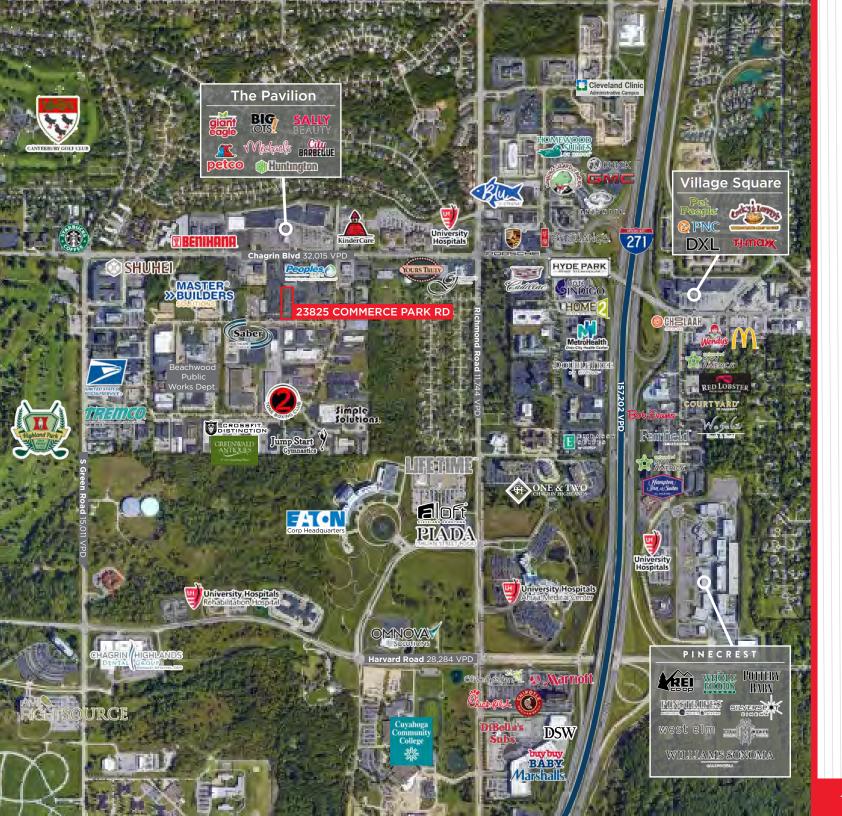

#### **FEATURES**

 Excellent owner-user opportunity with additional income

Single Tenant 18,120 SF (or easily divisible to multi-tenant)

 Unit A
 8,720 SF

 Unit B
 6,300 SF

 Unit C
 3,100 SF

- Easy highway access to I-271 via Chagrin Blvd allows for a quick commute
- Part of a thriving community with multiple dining, shopping, lodging, and service amenities
- Within reach of a highly-skilled workforce in Beachwood, Ohio
- Neighbors include Eaton, University Hospitals, Penske, Pinecrest, and more