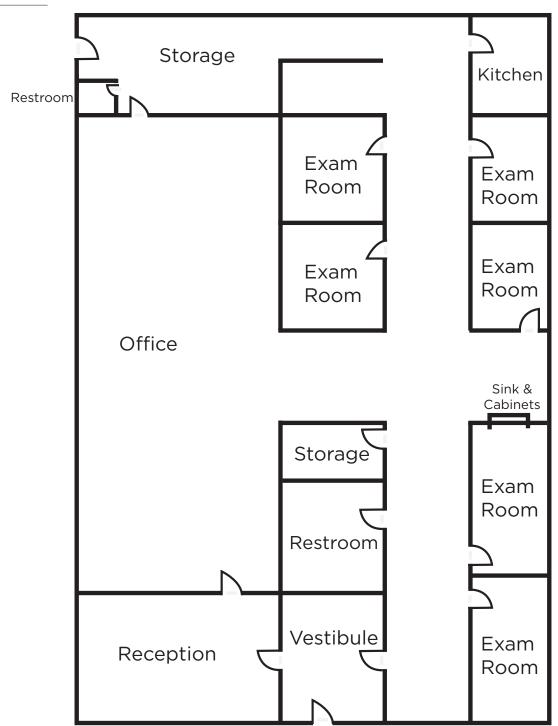

### MEDICAL OFFICE BUILDING FOR LEASE

812 E 185TH STREET, CLEVELAND, OHIO 44119

# Highlights

- Excellent opportunity for a local dentist or medical user to add a new location
- Existing customer base in the area would drive traffic to new tenant
- Ample parking in back lot for customers and staff
- Recently updated turn-key space
- Easy access to Route 2 and I-90

### **Availability**

| Unit | Size     |
|------|----------|
| 812  | 2,500 SF |

#### **Lease Rate**

\$2,800/Month Gross





### **FLOOR PLAN**















## MEDICAL OFFICE BUILDING FOR LEASE

812 E 185TH STREET, CLEVELAND, OHIO 44119

ALEX VALLETTO
Associate
+1 216 525 1485
avalletto@crescorealestate.com

JIM KRIVANEK Vice President +1 216 525 1498 jkrivanek@crescorealestate. Cushman & Wakefield | CRESCO 6100 Rockside Woods Blvd, Suite 200 Cleveland, OH 44131 crescorealestate.com



©2024 Cushman & Wakefield. All rights reserved. The information contained in this communication is strictly confidential. This information has been obtained from sources believed to be reliable but has not been verified. NO WARRANTY OR REPRESENTATION, EXPRESS OR IMPLIED, IS MADE AS TO THE CONDITION OF THE PROPERTY (OR PROPERTIES) REFERENCED HEREIN OR AS TO THE ACCURACY OR COMPLETENESS OF THE INFORMATION CONTAINED HEREIN, AND SAME IS SUBMITTED SUBJE