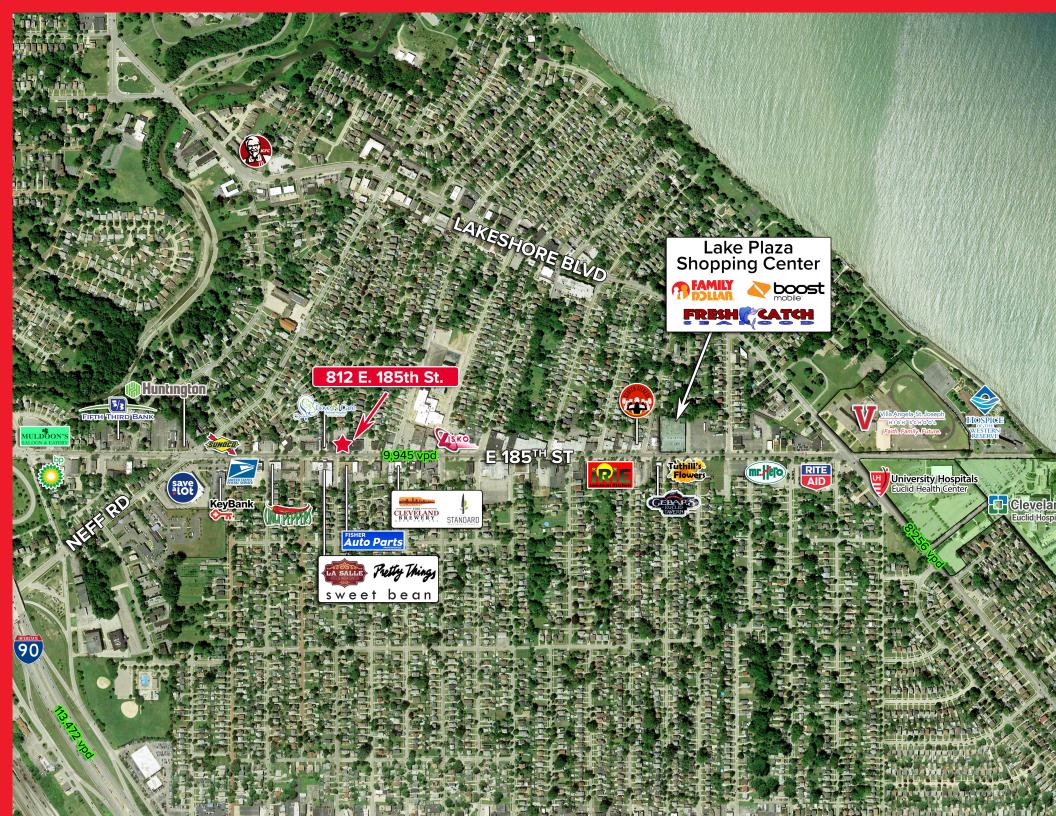

### MEDICAL OFFICE BUILDING FOR LEASE

812 E 185TH STREET, CLEVELAND, OHIO 44119

# Highlights

- Excellent opportunity for a local dentist or medical user to add a new location
- Existing customer base in the area would drive traffic to new tenant
- Ample parking in back lot for customers and staff
- Recently updated turn-key space
- Easy access to Route 2 and I-90