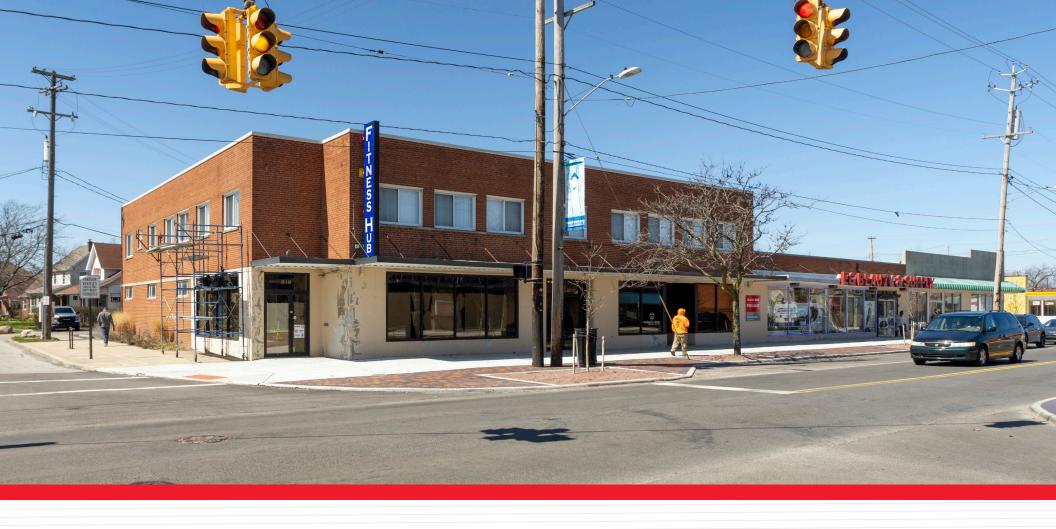

### MEDICAL OFFICE BUILDING FOR LEASE

812 E 185TH STREET, CLEVELAND, OHIO 44119

# Highlights

- Excellent opportunity for a local dentist or medical user to add a new location
- Existing customer base in the area would drive traffic to new tenant
- Ample parking in back lot for customers and staff
- Recently updated turn-key space
- Easy access to Route 2 and I-90

### **Availability**

| Unit | Size     |
|------|----------|
| 812  | 2,500 SF |

#### **Lease Rate**

\$2,800/Month Gross