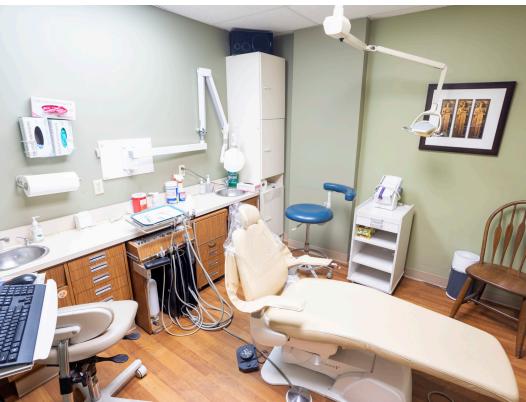

# Highlights

- Excellent opportunity for a local dentist or medical user to add a new location
- Existing customer base in the area would drive traffic to new tenant
- Ample parking in back lot for customers and staff
- Recently updated turn-key space
- Easy access to Route 2 and I-90