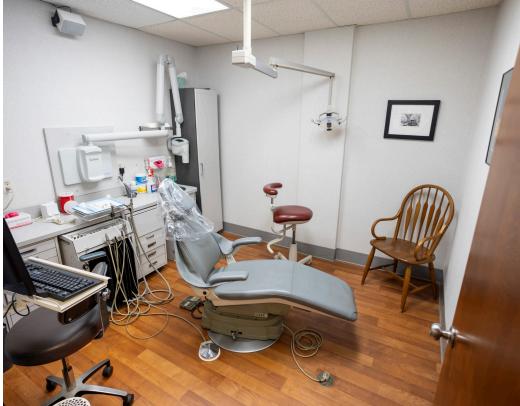

# Highlights

- Excellent opportunity for a local dentist or medical user to add a new location
- Existing customer base in the area would drive traffic to new tenant
- Ample parking in back lot for customers and staff
- Recently updated turn-key space
- Easy access to Route 2 and I-90