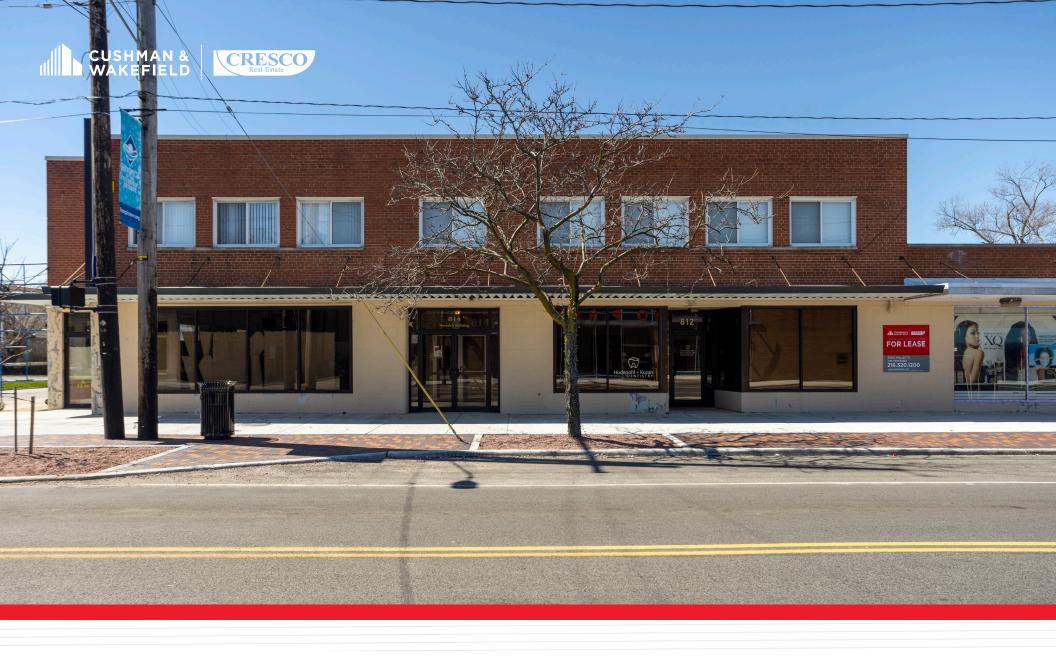

### MEDICAL OFFICE BUILDING FOR LEASE

812 E 185TH STREET, CLEVELAND, OHIO 44119

# Highlights

- Excellent opportunity for a local dentist or medical user to add a new location
- Existing customer base in the area would drive traffic to new tenant
- Ample parking in back lot for customers and staff
- Recently updated turn-key space
- Easy access to Route 2 and I-90