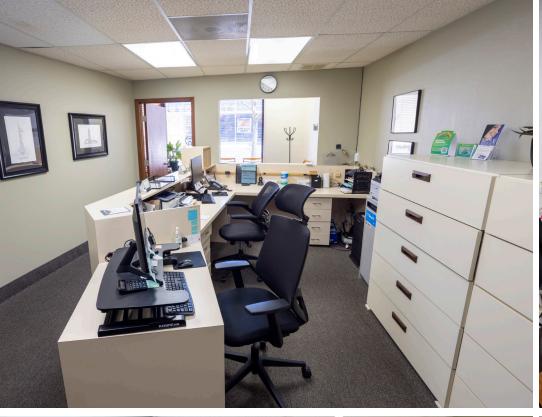

# Highlights

- Excellent opportunity for a local dentist or medical user to add a new location
- Existing customer base in the area would drive traffic to new tenant
- Ample parking in back lot for customers and staff
- Recently updated turn-key space
- Easy access to Route 2 and I-90