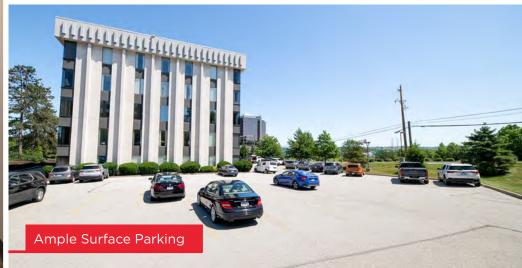

#### **HIGHLIGHTS**

- Under new ownership and management with extensive lobby renovations completed 2023
- Covered parking available at market rates
- Incredible exterior signage opportunity facing I-77
- Floor to ceiling windows throughout
- Views of Downtown Cleveland
- Minutes from all Rockside Road amenities including dining, lodging and entertainment options
- Signalized intersection with access to I-77 and I-480