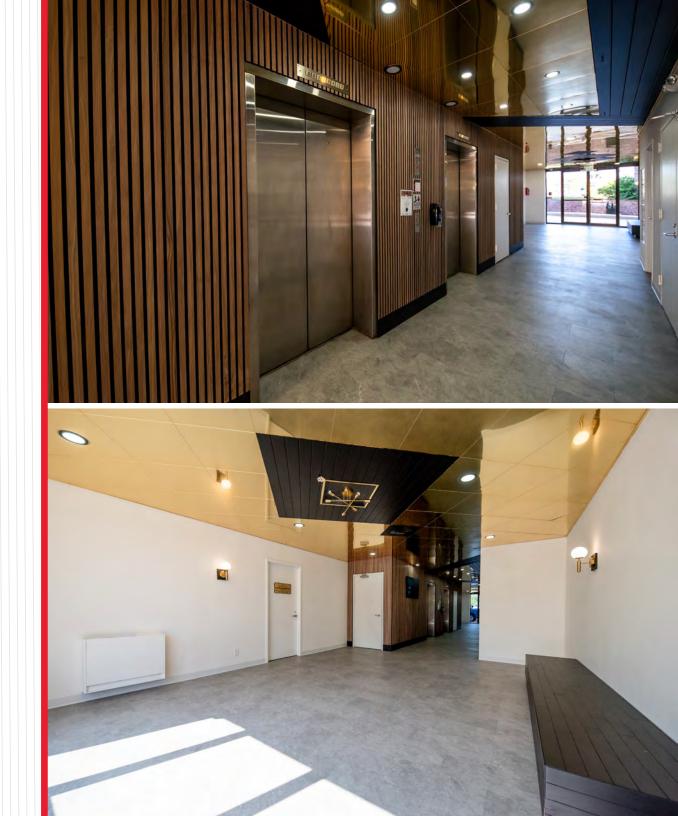

#### **HIGHLIGHTS**

- Under new ownership and management with extensive lobby renovations completed 2023
- Covered parking available at market rates
- Incredible exterior signage opportunity facing I-77
- Floor to ceiling windows throughout
- Views of Downtown Cleveland
- Minutes from all Rockside Road amenities including dining, lodging and entertainment options
- Signalized intersection with access to I-77 and I-480