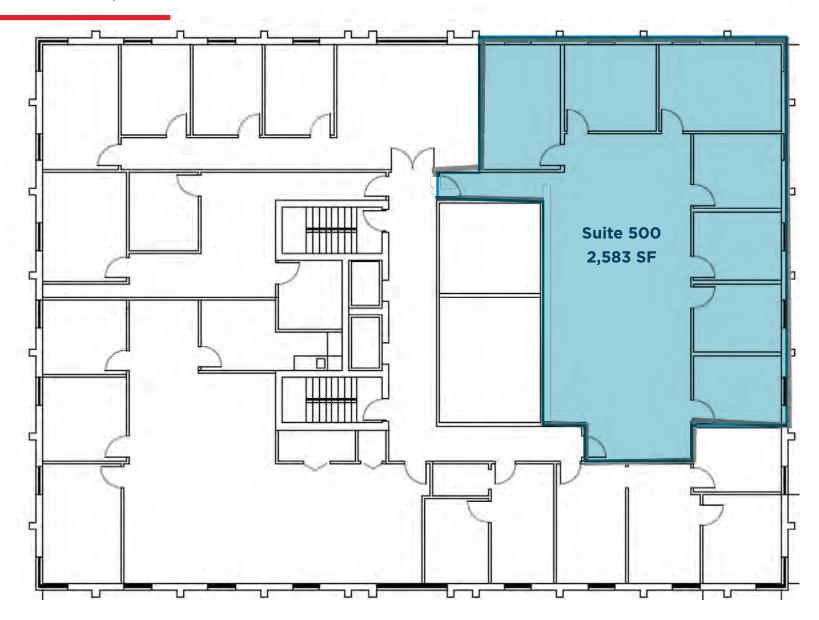

# FIFTH FLOOR

#### **AVAILABLE SPACE**

Suite 260:1,215 SFSuite 300:4,015 SFSuite 400\*:1,623 SFSuite 420\*:4,762 SFSuite 450\*:1,686 SFSuite 500:2,583 SF\* Full Floor Available:8,071 SF

LEASE RATE \$16.75/SF FSG