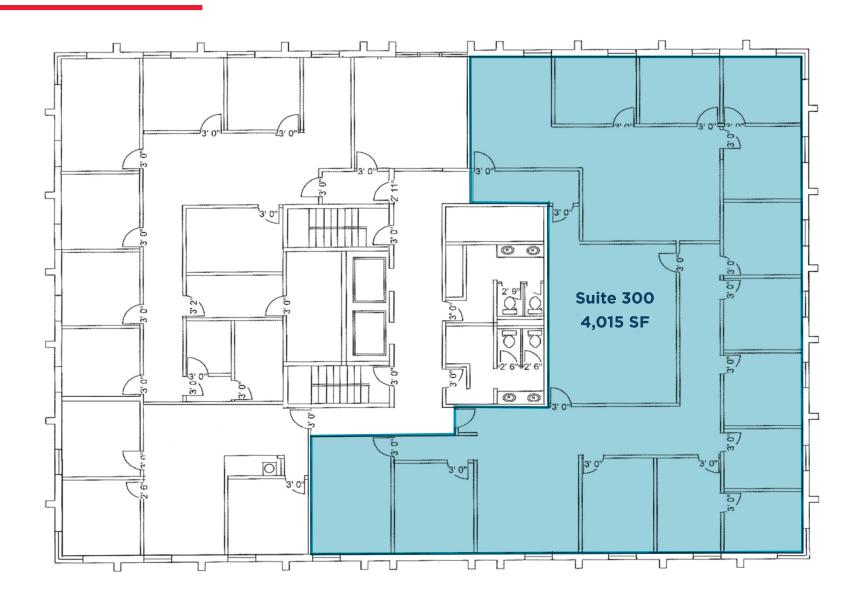

#### **THIRD FLOOR**

#### **AVAILABLE SPACE**

Suite 260:1,215 SFSuite 300:4,015 SFSuite 400\*:1,623 SFSuite 420\*:4,762 SFSuite 450\*:1,686 SFSuite 500:2,583 SF\* Full Floor Available:8,071 SF

LEASE RATE \$16.75/SF FSG