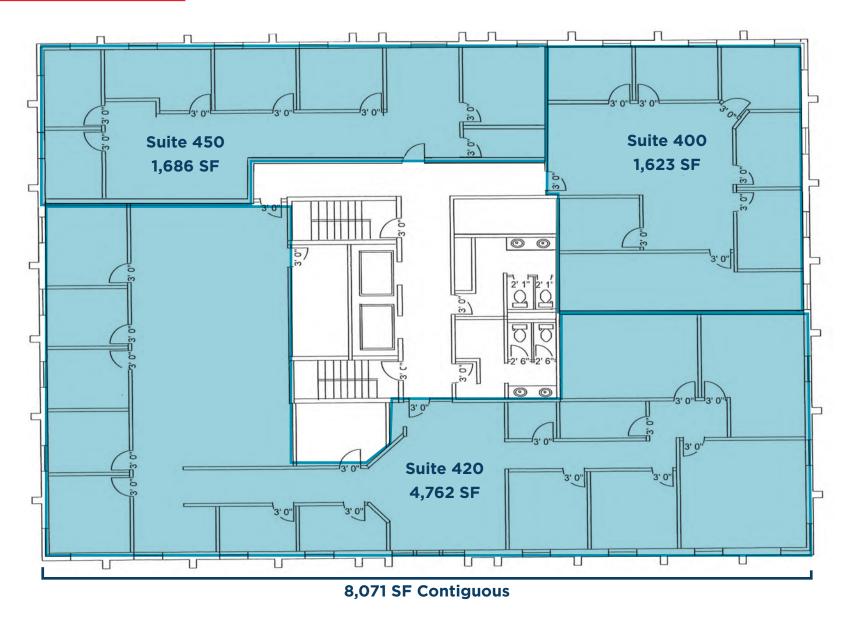

## **FOURTH FLOOR**

#### **AVAILABLE SPACE**

Suite 260:1,215 SFSuite 300:4,015 SFSuite 400\*:1,623 SFSuite 420\*:4,762 SFSuite 450\*:1,686 SFSuite 500:2,583 SF\* Full Floor Available:8,071 SF

LEASE RATE \$16.75/SF FSG