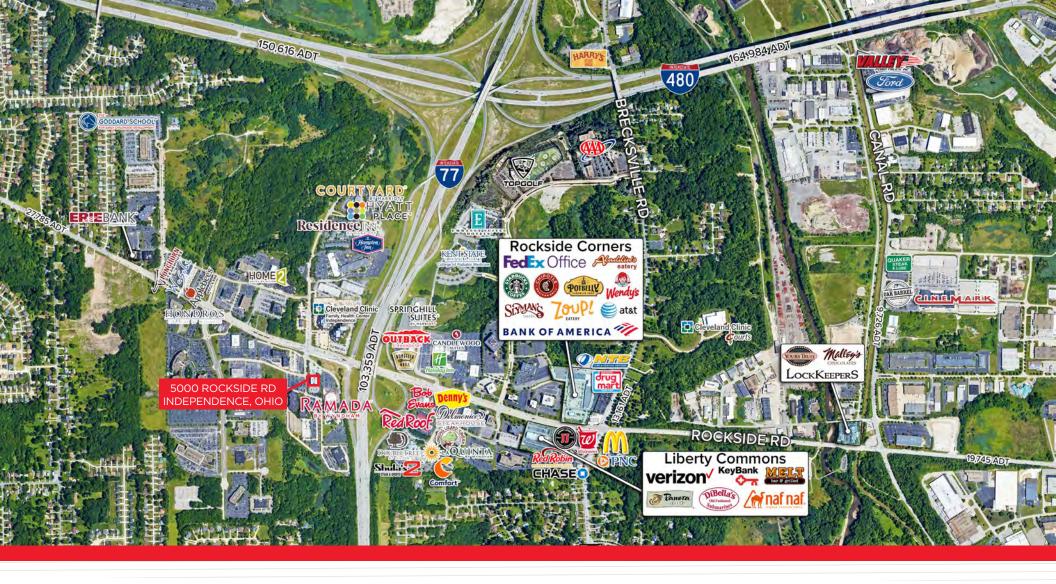

## LIBERTY PLAZA SUITES FOR LEASE

5000 ROCKSIDE ROAD, INDEPENDENCE, OHIO 44131

#### **5000 ROCKSIDE RD**

#### INDEPENDENCE, OHIO

#### **HIGHLIGHTS**

- Under new ownership and management with extensive lobby renovations completed 2023
- Covered parking available at market rates
- Incredible exterior signage opportunity facing I-77
- Floor to ceiling windows throughout
- Views of Downtown Cleveland
- Minutes from all Rockside Road amenities including dining, lodging and entertainment options
- Signalized intersection with access to I-77 and I-480