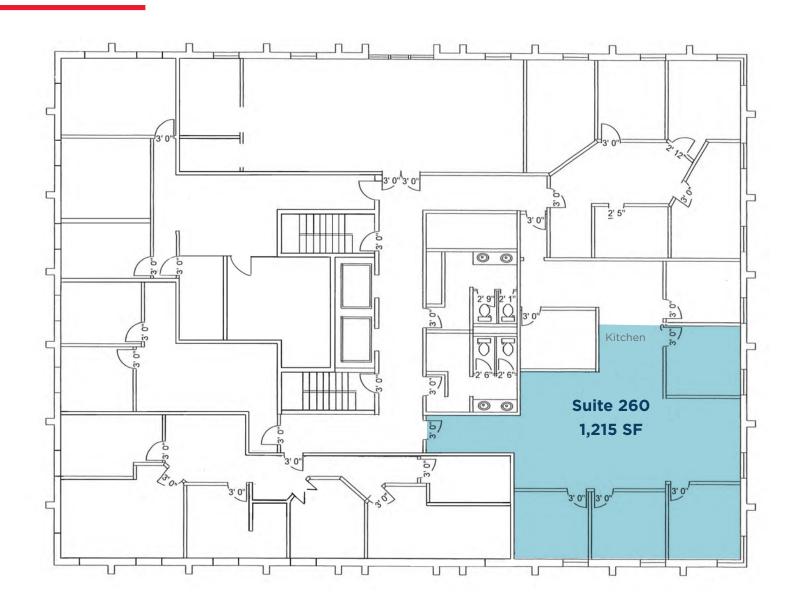

## **SECOND FLOOR**

#### **AVAILABLE SPACE**

Suite 260:1,215 SFSuite 300:4,015 SFSuite 400\*:1,623 SFSuite 420\*:4,762 SFSuite 450\*:1,686 SFSuite 500:2,583 SF\* Full Floor Available:8,071 SF

LEASE RATE \$16.75/SF FSG