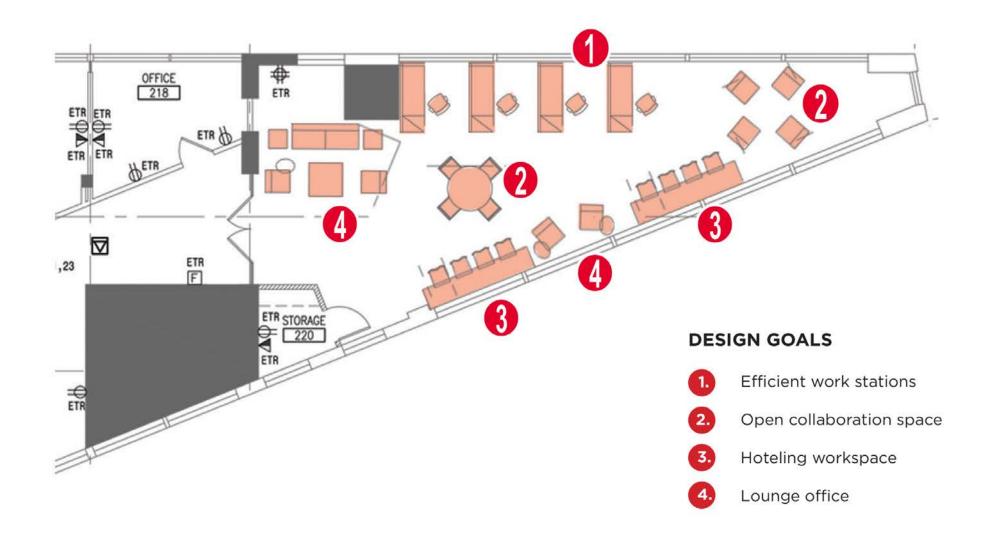

Steakhouse, House of Blues, Heinen's, East 4th Street, Rocket Mortgage Fieldhouse, Progressive Field

#### **COMMENTS**

- One of Cleveland's most recognizable buildings
- Located in the heart of the Gateway District
- Walking distance to downtown Cleveland amenities
- Possible rooftop/entertainment patio opportunity
- Premier visibility and signage
- Beam/brick creative prime space

#### **OFFICE SPACE**

9,200 SF

#### RENT

\$15.95/SF NNN

#### LOT SIZE

0.16 acres







800-820 Prospect Avenue, Cleveland, Ohio 44113

### AVAILABLE FOR LEASE

#### **RENDERINGS**





Glamour Entryway

Rooftop Terrace Layout





AVAILABLE FOR LEASE

800-820 Prospect Avenue, Cleveland, Ohio 44113





800-820 Prospect Avenue, Cleveland, Ohio 44113

### AVAILABLE FOR LEASE

#### POTENTIAL POINT LAYOUT







800-820 Prospect Avenue, Cleveland, Ohio 44113

# AVAILABLE FOR LEASE

**CONCOURSE & GROUND LEVELS** 





800-820 Prospect Avenue, Cleveland, Ohio 44113

### AVAILABLE FOR LEASE

#### **GATEWAY DISTRICT**







800-820 Prospect Avenue, Cleveland, Ohio 44113

AVAILABLE FOR LEASE

**CBD** 







800-820 Prospect Avenue, Cleveland, Ohio 44113



RICO A. PIETRO, SIOR / Principal / rpietro@crescorealestate.com / +1 216 525 1473 KIRSTEN PARATORE / Analyst / kparatore@crescorealestate.com / +1 216 525 1491

3 Summit Park Drive, Suite 200 Cleveland, Ohio 44131 Main +1 216 520 1200 Fax +1 216 520 1828 crescorealestate.com