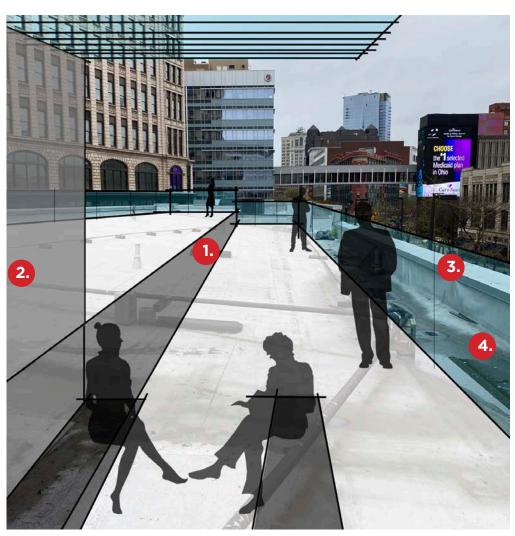

#### **RENDERINGS**

Glamour Entryway

Rooftop Terrace Layout

AVAILABLE FOR LEASE

800-820 Prospect Avenue, Cleveland, Ohio 44113

800-820 Prospect Avenue, Cleveland, Ohio 44113