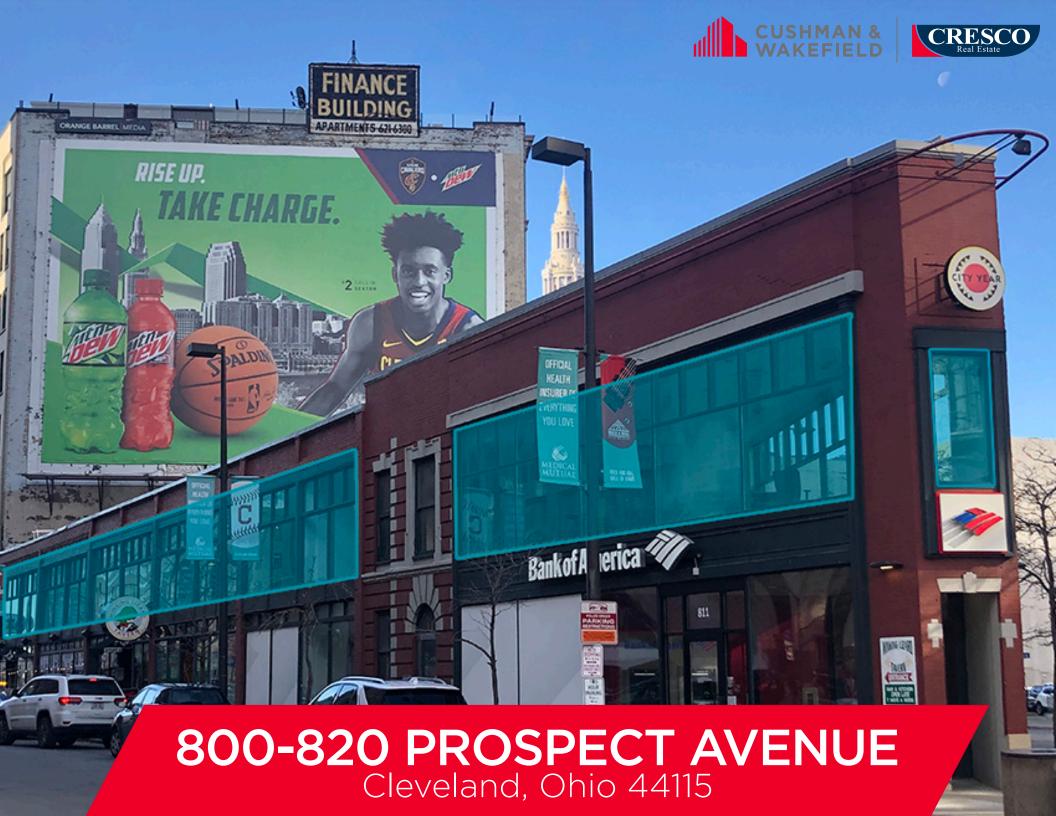

800-820 Prospect Avenue, Cleveland, Ohio 44113

### AVAILABLE FOR LEASE

#### **COMMENTS**

- One of Cleveland's most recognizable buildings
- Located in the heart of the Gateway District
- Walking distance to downtown Cleveland amenities
- Possible rooftop/entertainment patio opportunity
- Premier visibility and signage
- Beam/brick creative prime space

#### **OFFICE SPACE**

9,200 SF

#### RENT

\$15.95/SF NNN

#### LOT SIZE

0.16 acres

800-820 Prospect Avenue, Cleveland, Ohio 44113