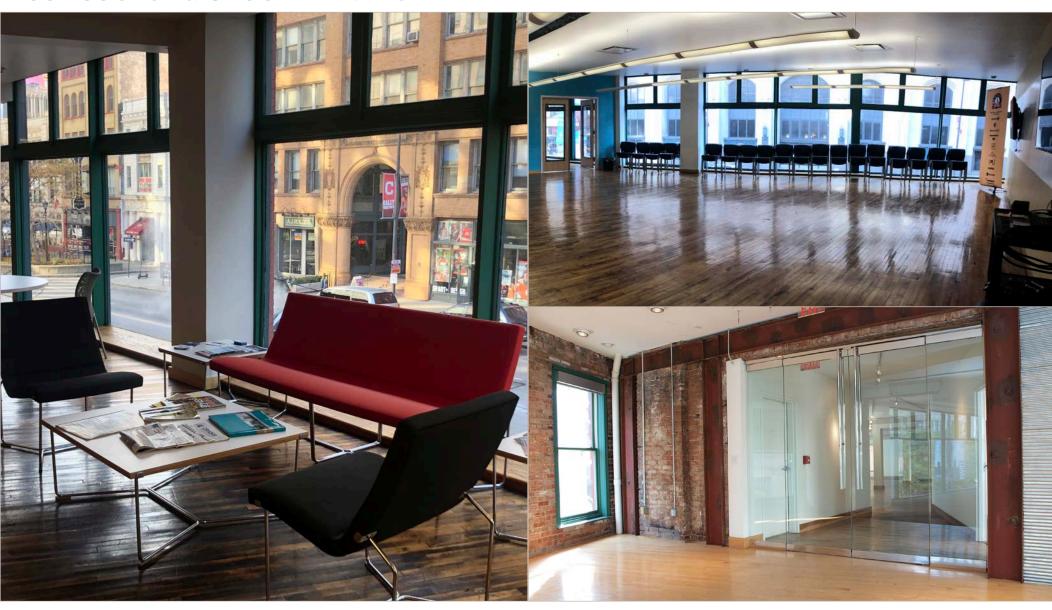

#### **COMMENTS**

- One of Cleveland's most recognizable buildings
- Located in the heart of the Gateway District
- Walking distance to downtown Cleveland amenities
- Possible rooftop/entertainment patio opportunity
- Premier visibility and signage
- Beam/brick creative prime space

#### **OFFICE SPACE**

9,200 SF