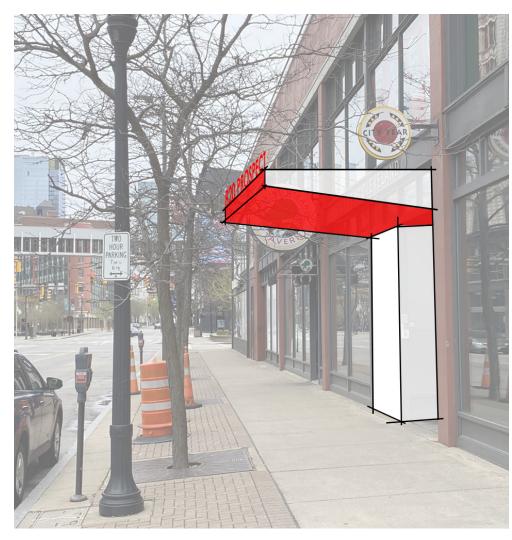

#### **RENDERINGS**

Glamour Entryway

Rooftop Terrace Layout

AVAILABLE FOR LEASE

800-820 Prospect Avenue, Cleveland, Ohio 44113

800-820 Prospect Avenue, Cleveland, Ohio 44113