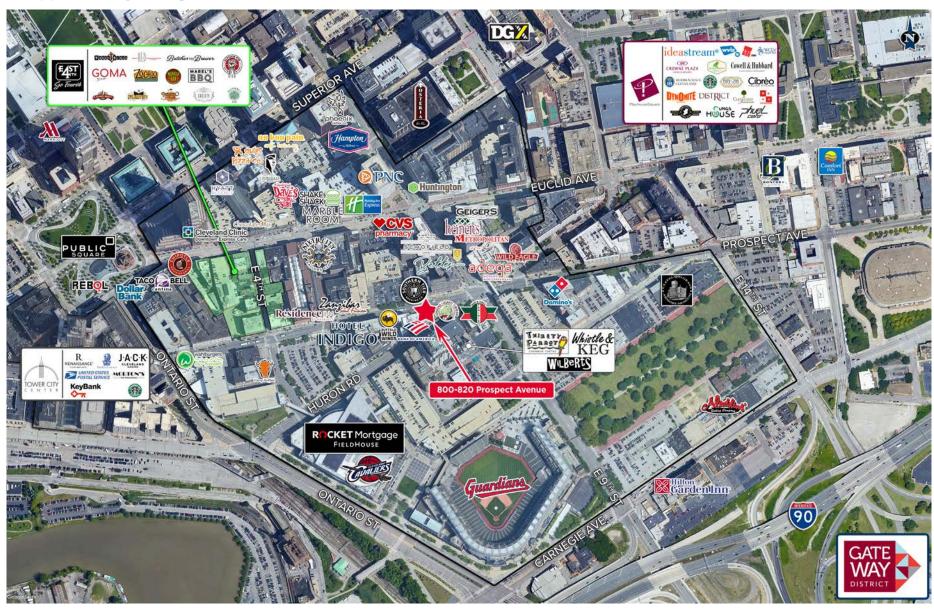

#### **NEIGHBORING TENANTS**

Winking Lizard, Barrio, Red the Steakhouse, House of Blues, Heinen's, East 4th Street, Rocket Mortgage Fieldhouse, Progressive Field

#### **GATEWAY DISTRICT**

800-820 Prospect Avenue, Cleveland, Ohio 44113

AVAILABLE FOR LEASE

**CBD** 

800-820 Prospect Avenue, Cleveland, Ohio 44113

RICO A. PIETRO, SIOR / Principal / rpietro@crescorealestate.com / +1 216 525 1473 KIRSTEN PARATORE / Analyst / kparatore@crescorealestate.com / +1 216 525 1491