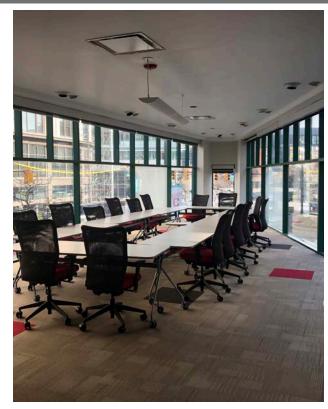

800-820 Prospect Avenue, Cleveland, Ohio 44113

### AVAILABLE FOR LEASE







#### **NEIGHBORING TENANTS**

Winking Lizard, Barrio, Red the Steakhouse, House of Blues, Heinen's, East 4th Street, Rocket Mortgage Fieldhouse, Progressive Field

#### **COMMENTS**

- One of Cleveland's most recognizable buildings
- Located in the heart of the Gateway District
- Walking distance to downtown Cleveland amenities
- Possible rooftop/entertainment patio opportunity
- Premier visibility and signage
- Beam/brick creative prime space

#### **OFFICE SPACE**

9,200 SF

#### RENT

\$15.95/SF NNN

#### LOT SIZE

0.16 acres







800-820 Prospect Avenue, Cleveland, Ohio 44113

### AVAILABLE FOR LEASE

#### **RENDERINGS**





Glamour Entryway

Rooftop Terrace Layout





AVAILABLE FOR LEASE

800-820 Prospect Avenue, Cleveland, Ohio 44113





800-820 Prospect Avenue, Cleveland,