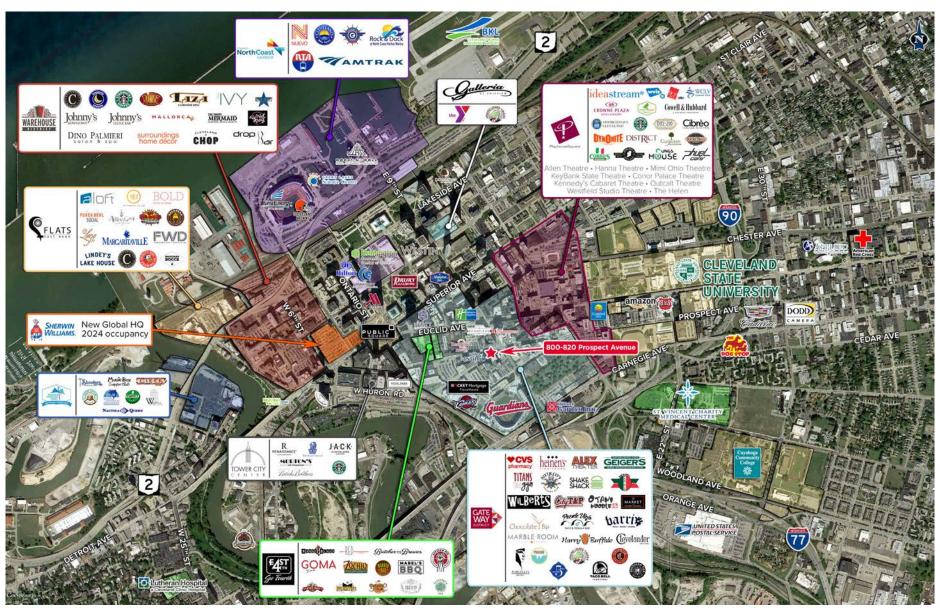

#### **NEIGHBORING TENANTS**

Winking Lizard, Barrio, Red the Steakhouse, House of Blues, Heinen's, East 4th Street, Rocket Mortgage Fieldhouse, Progressive Field

#### **GATEWAY DISTRICT**

800-820 Prospect Avenue, Cleveland, Ohio 44113

AVAILABLE FOR LEASE

**CBD** 

800-820 Prospect Avenue, Cleveland, Ohio 44113

RICO A. PIETRO, SIOR / Principal / rpietro@crescorealestate.com / +1 216 525 1473 KIRSTEN PARATORE / Analyst / kparatore@crescorealestate.com / +1 216 525 1491