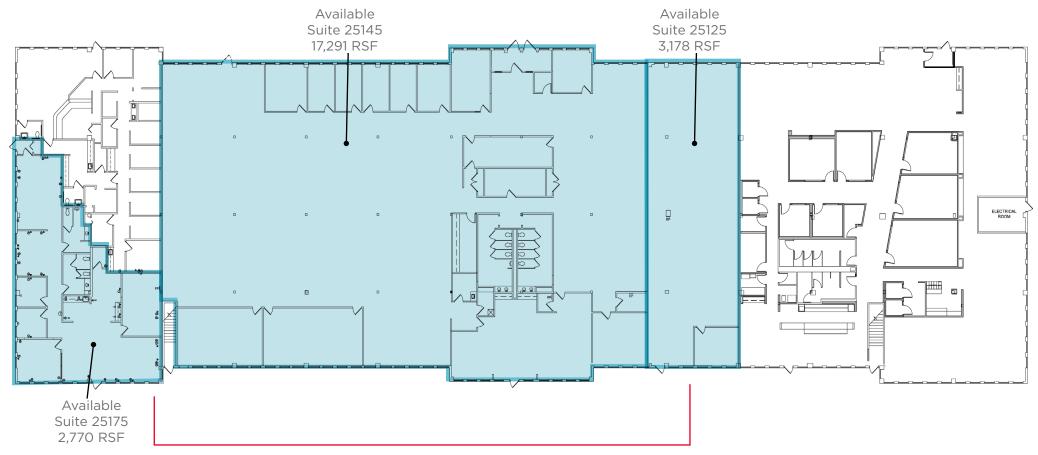

#### MILLENNIUM PLACE EAST - FIRST FLOOR

Combined total available up to 23,239 SF

25111-25221 Country Club Boulevard, North Olmsted, Ohio 44070