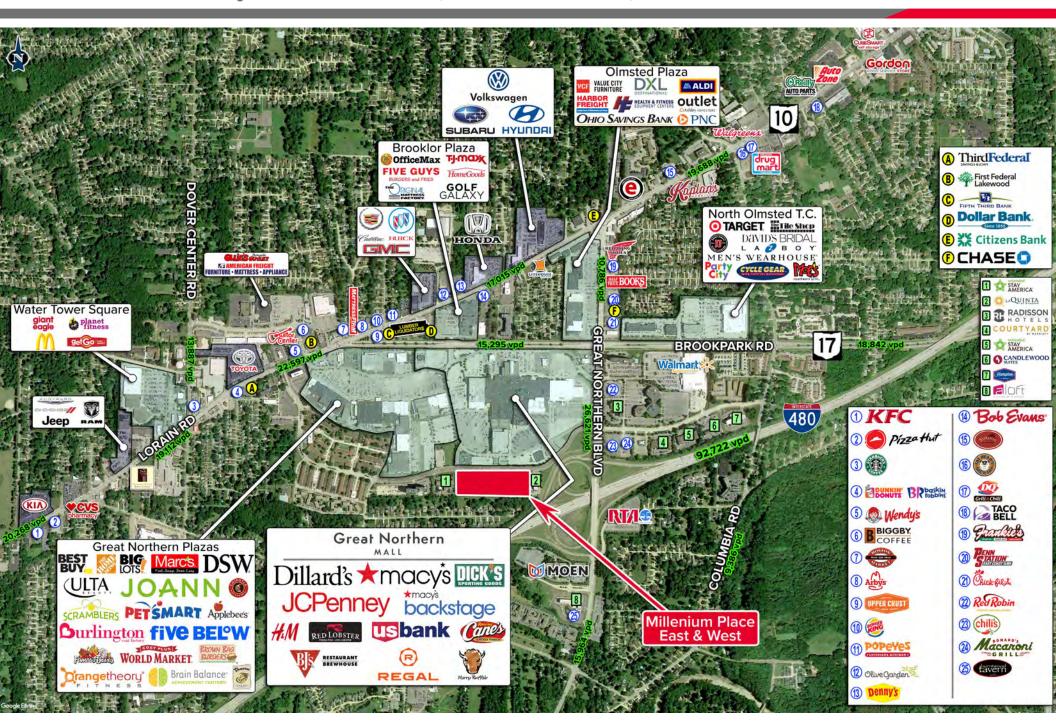

25111-25221 Country Club Boulevard, North Olmsted, Ohio 44070

#### PROPERTY HIGHLIGHTS

- Aggressive City Incentives available to Tenants
- Efficient floorplans with suite options from 900 SF to 23.239 SF
- Direct exterior entrance into several suites with branding/ signage opportunities
- Public transit on-site; Immediate access to I-480 and the Ohio Turnpike (I-80)
- Less than ten (10) minutes to Cleveland Hopkins International Airport and 20 minutes to downtown Cleveland with convenient access to numerous amenities including hospitality, restaurants, shopping and banking