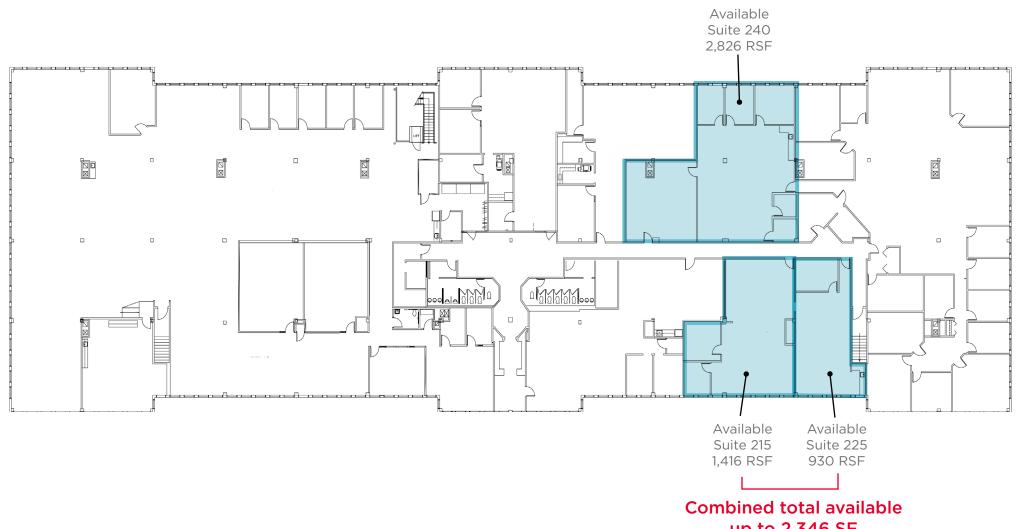

#### MILLENNIUM PLACE WEST - SECOND FLOOR

up to 2,346 SF

25111-25221 Country Club Boulevard, North Olmsted, Ohio 44070