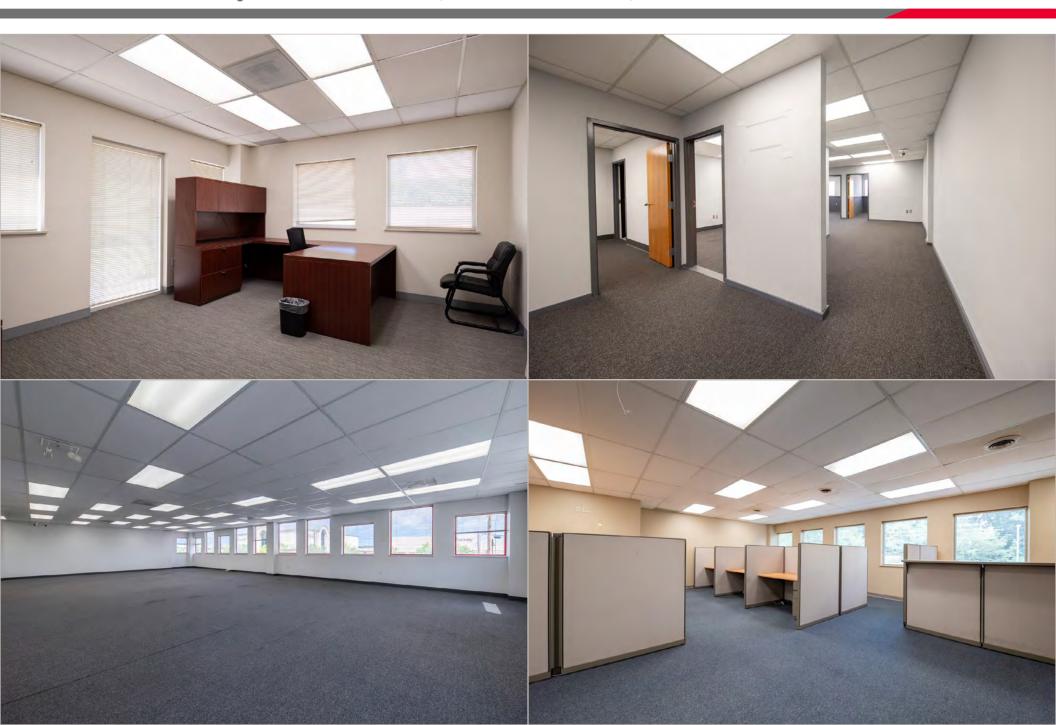

#### PROPERTY HIGHLIGHTS

- Aggressive City Incentives available to Tenants
- Efficient floorplans with suite options from 900 SF to 23.239 SF
- Direct exterior entrance into several suites with branding/ signage opportunities
- Public transit on-site; Immediate access to I-480 and the Ohio Turnpike (I-80)
- Less than ten (10) minutes to Cleveland Hopkins International Airport and 20 minutes to downtown Cleveland with convenient access to numerous amenities including hospitality, restaurants, shopping and banking