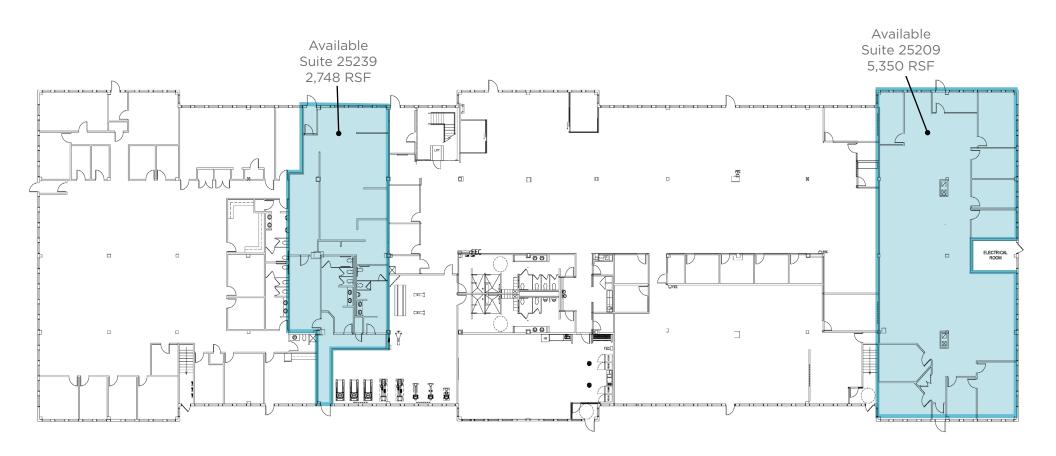

#### MILLENNIUM PLACE WEST - FIRST FLOOR

25111-25221 Country Club Boulevard, North Olmsted, Ohio 44070