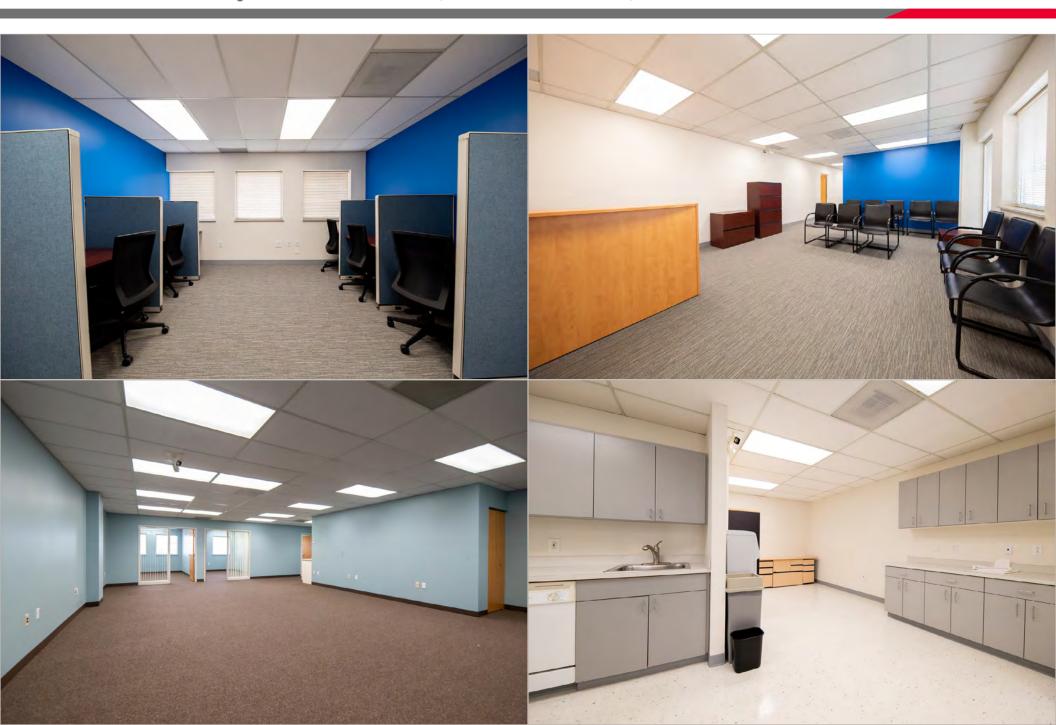

#### PROPERTY HIGHLIGHTS

- Aggressive City Incentives available to Tenants
- Efficient floorplans with suite options from 900 SF to 23.239 SF
- Direct exterior entrance into several suites with branding/ signage opportunities
- Public transit on-site; Immediate access to I-480 and the Ohio Turnpike (I-80)
- Less than ten (10) minutes to Cleveland Hopkins International Airport and 20 minutes to downtown Cleveland with convenient access to numerous amenities including hospitality, restaurants, shopping and banking