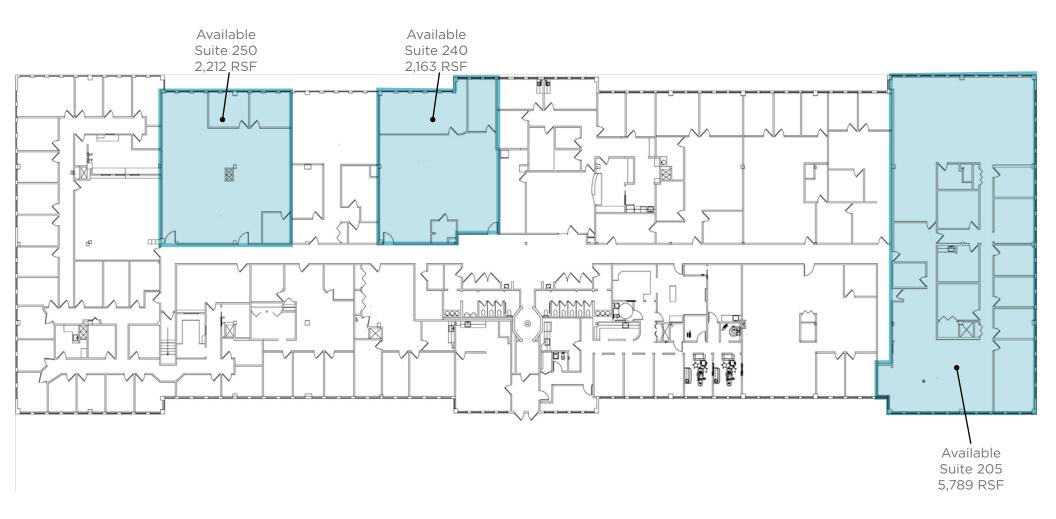

#### MILLENNIUM PLACE EAST - SECOND FLOOR

25111-25221 Country Club Boulevard, North Olmsted, Ohio 44070