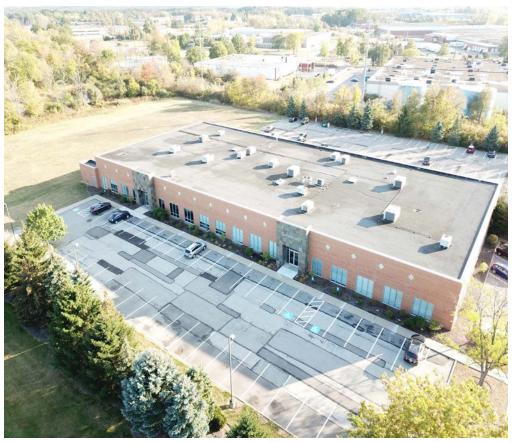

### 31500 BAINBRIDGE ROAD Solon, Ohio 44139

CUSHMAN & WAKEFIELD

Real Estate

Solon, Ohio 44139

#### COMMENTS

- Rare large block of single-story office space in the heart of Solon, perfect space for corporate headquarters
- Sleek, modern finishes with lots of natural light from glass line on all sides of the building
- Abundant surface parking; ratio of 5.7/1,000 SF
- Easy access to I-271 / I-480 via U.S. 422 at Harper Road and SOM Center Road
- Close to shopping and dining options
- Adjacent parcel for expansion capability, up to an additional 31,000 SF +