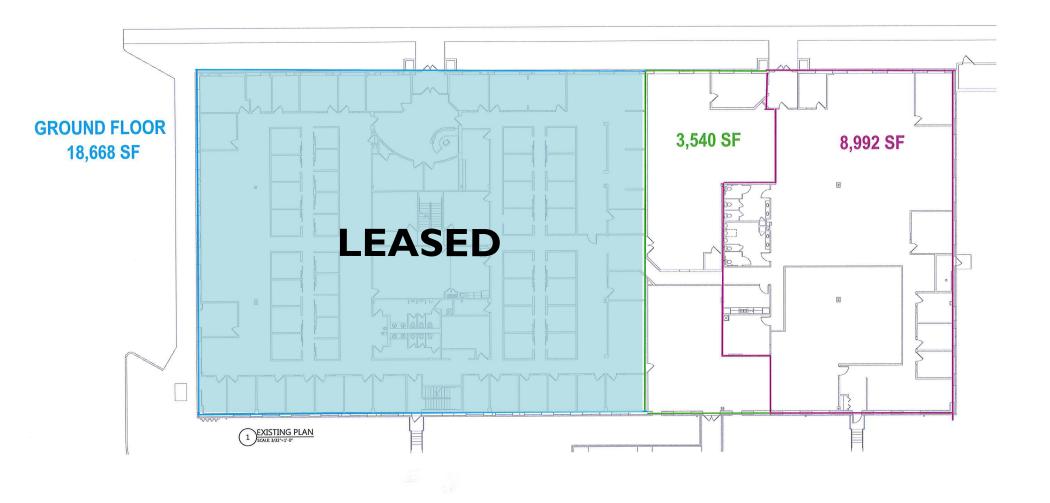

#### AVAILABLE SPACE

12,532 SF (Divisible to approx. 8,992 SF)

#### FLOOR PLAN - 12,532 SF MEZZANINE - 2,067 SF (not included in building SF)

Solon, Ohio 44139

Click Here to View our Virtual Tour

BILL SALTZMAN, CCIM, SIOR / Executive Vice President / bsaltzman@crescorealestate.com / +1 216 525 1499
DAVID LEB / Vice President / dleb@crescorealestate.com / +1 216 525 1488