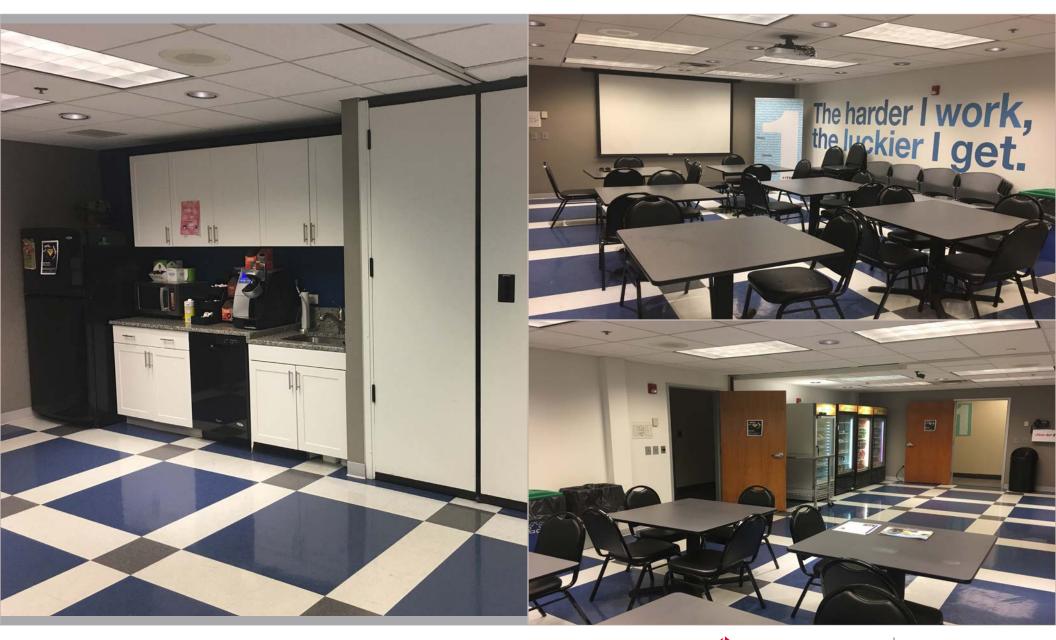

#### COMMENTS

- Rare large block of single-story office space in the heart of Solon, perfect space for corporate headquarters
- Sleek, modern finishes with lots of natural light from glass line on all sides of the building
- Abundant surface parking; ratio of 5.7/1,000 SF
- Easy access to I-271 / I-480 via U.S. 422 at Harper Road and SOM Center Road
- Close to shopping and dining options
- Adjacent parcel for expansion capability, up to an additional 31,000 SF +

Solon, Ohio 44139

Click Here to View our Virtual Tour

BILL SALTZMAN, CCIM, SIOR / Executive Vice President / bsaltzman@crescorealestate.com / +1 216 525 1499 DAVID LEB / Vice President / dleb@crescorealestate.com / +1 216 525 1488