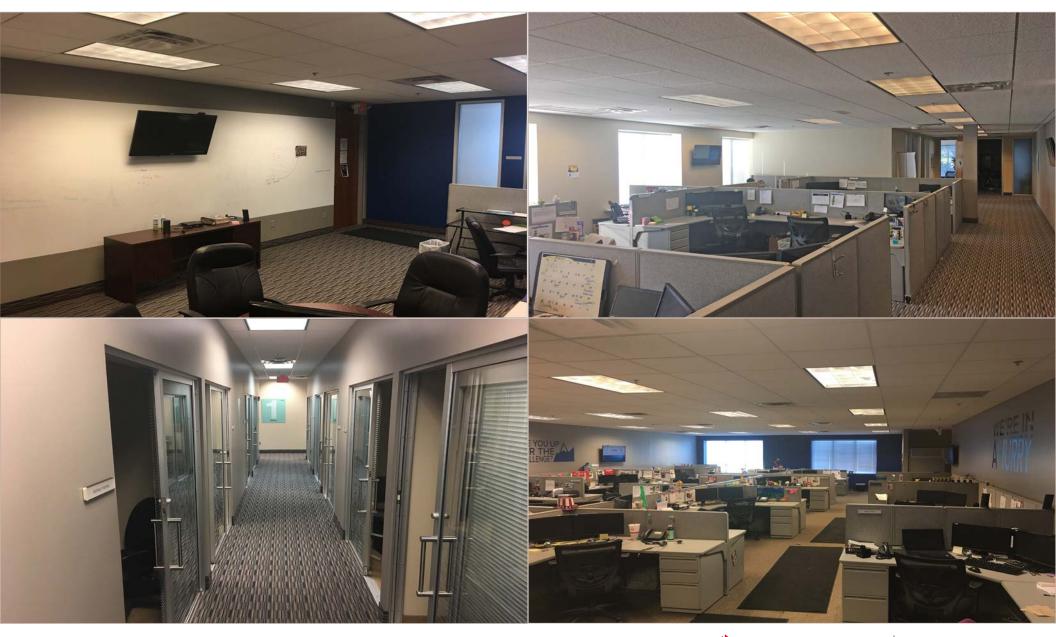

#### COMMENTS

- Rare large block of single-story office space in the heart of Solon, perfect space for corporate headquarters
- Sleek, modern finishes with lots of natural light from glass line on all sides of the building
- Abundant surface parking; ratio of 5.7/1,000 SF
- Easy access to I-271 / I-480 via U.S. 422 at Harper Road and SOM Center Road
- Close to shopping and dining options
- Adjacent parcel for expansion capability, up to an additional 31,000 SF +

Solon, Ohio 44139

Click Here to View our Virtual Tour

 BILL SALTZMAN, CCIM, SIOR / Executive Vice President / bsaltzman@crescorealestate.com / +1 216 525 1499

 DAVID LEB / Vice President / dleb@crescorealestate.com / +1 216 525 1488