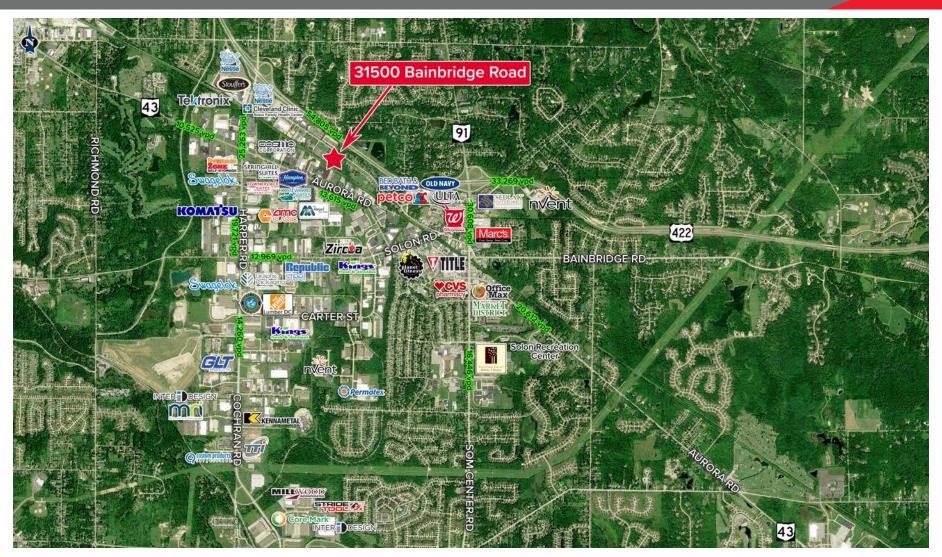

### 31500 BAINBRIDGE ROAD Solon, Ohio 44139

CUSHMAN & WAKEFIELD

Real Estate

Solon, Ohio 44139

#### COMMENTS

- Rare large block of single-story office space in the heart of Solon, perfect space for corporate headquarters
- Sleek, modern finishes with lots of natural light from glass line on all sides of the building
- Abundant surface parking; ratio of 5.7/1,000 SF
- Easy access to I-271 / I-480 via U.S. 422 at Harper Road and SOM Center Road
- Close to shopping and dining options
- Adjacent parcel for expansion capability, up to an additional 31,000 SF +