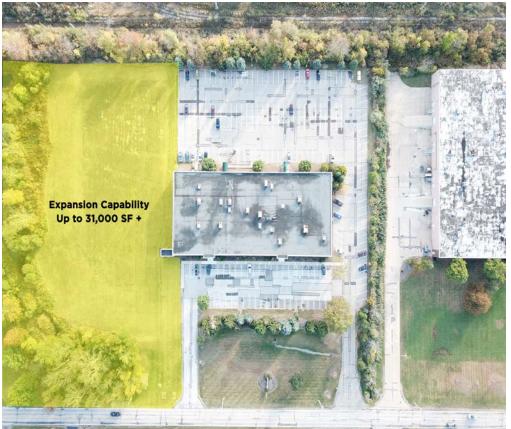

#### COMMENTS

- Rare large block of single-story office space in the heart of Solon, perfect space for corporate headquarters
- Sleek, modern finishes with lots of natural light from glass line on all sides of the building
- Abundant surface parking; ratio of 5.7/1,000 SF
- Easy access to I-271 / I-480 via U.S. 422 at Harper Road and SOM Center Road
- Close to shopping and dining options
- Adjacent parcel for expansion capability, up to an additional 31,000 SF +