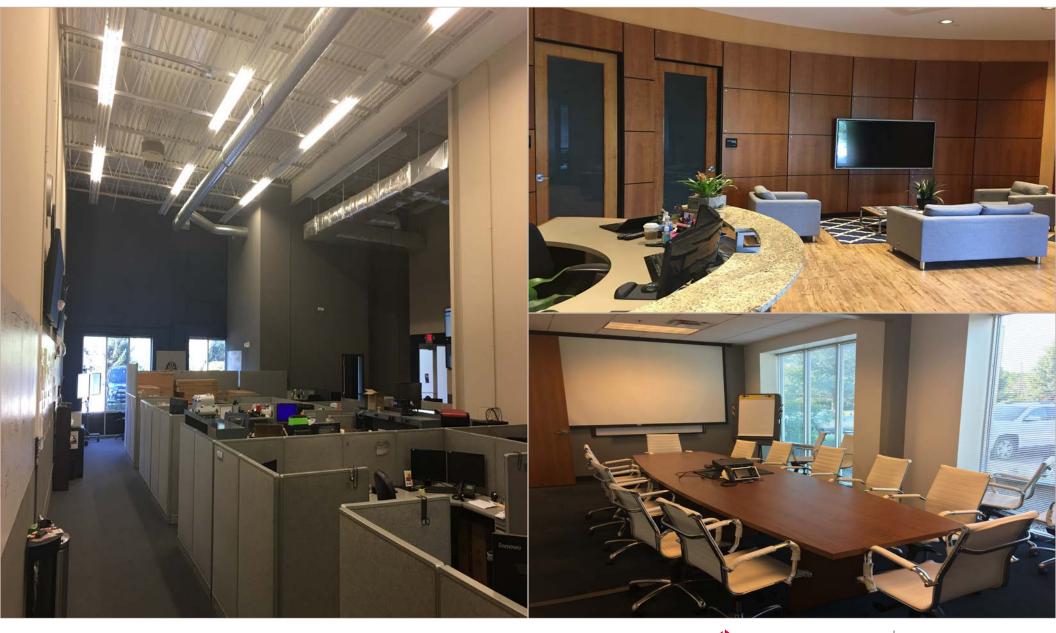

#### COMMENTS

- Rare large block of single-story office space in the heart of Solon, perfect space for corporate headquarters
- Sleek, modern finishes with lots of natural light from glass line on all sides of the building
- Abundant surface parking; ratio of 5.7/1,000 SF
- Easy access to I-271 / I-480 via U.S. 422 at Harper Road and SOM Center Road
- Close to shopping and dining options
- Adjacent parcel for expansion capability, up to an additional 31,000 SF +