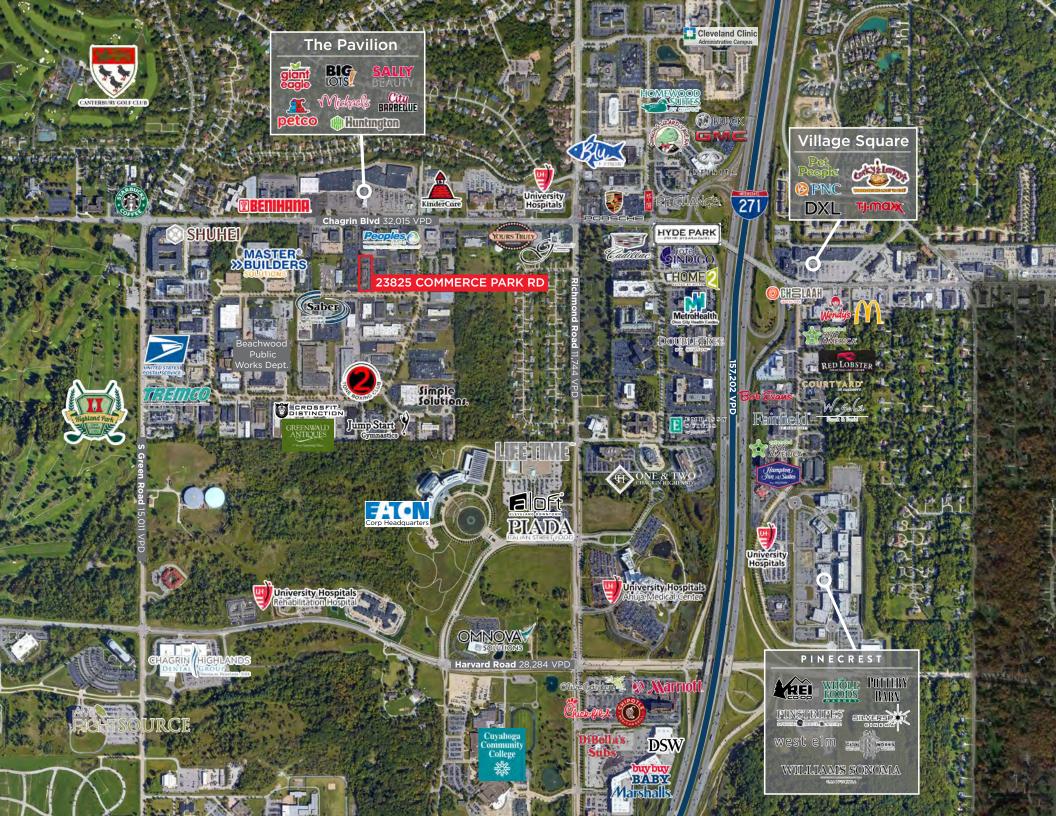

### 23825 COMMERCE PARK ROAD BEACHWOOD, OHIO 44122

#### **FEATURES**

- Single Tenant 18,120 SF (or easily divisible to multi-tenant)
  - Unit A
     8,720 SF

     Unit B
     6,300 SF

     Unit C
     3,100 SF
- Easy highway access to I-271 via Chagrin Blvd allows for a quick commute
- Part of a thriving community with multiple dining, shopping, lodging, and service amenities
- Within reach of a highly-skilled workforce in Beachwood, Ohio
- Neighbors include Eaton, University Hospitals, Penske, Pinecrest, and more