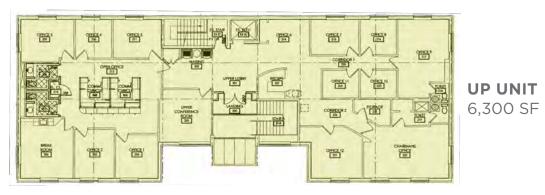

#### **FEATURES**

- Single Tenant 18,120 SF (or easily divisible to multi-tenant)
  - Unit A
     8,720 SF

     Unit B
     6,300 SF

     Unit C
     3,100 SF
- Easy highway access to I-271 via Chagrin Blvd allows for a quick commute
- Part of a thriving community with multiple dining, shopping, lodging, and service amenities
- Within reach of a highly-skilled workforce in Beachwood, Ohio
- Neighbors include Eaton, University Hospitals, Penske, Pinecrest, and more

## 23825 COMMERCE PARK ROAD

Floor Plans

**SECOND FLOOR** 