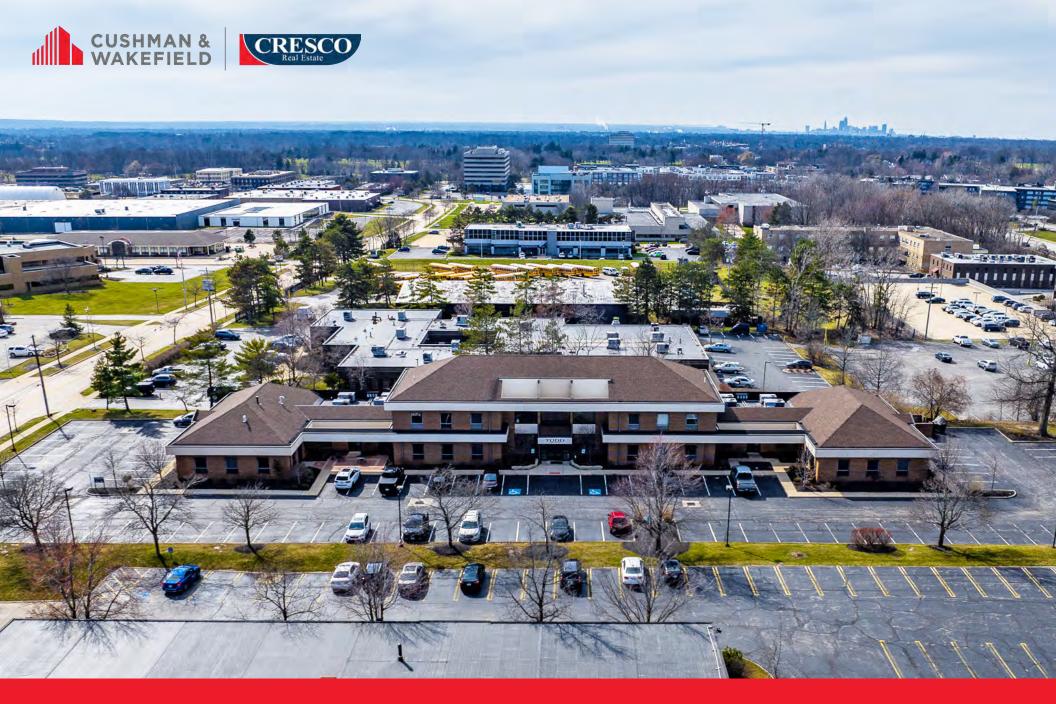

# Office Building For Lease

23825 Commerce Park Road, Beachwood, Ohio 44122

### 23825 COMMERCE PARK ROAD BEACHWOOD, OHIO 44122

#### **FEATURES**

- Single Tenant 18,120 SF (or easily divisible to multi-tenant)
  - Unit A
     8,720 SF

     Unit B
     6,300 SF

     Unit C
     3,100 SF
- Easy highway access to I-271 via Chagrin Blvd allows for a quick commute
- Part of a thriving community with multiple dining, shopping, lodging, and service amenities
- Within reach of a highly-skilled workforce in Beachwood, Ohio
- Neighbors include Eaton, University Hospitals, Penske, Pinecrest, and more