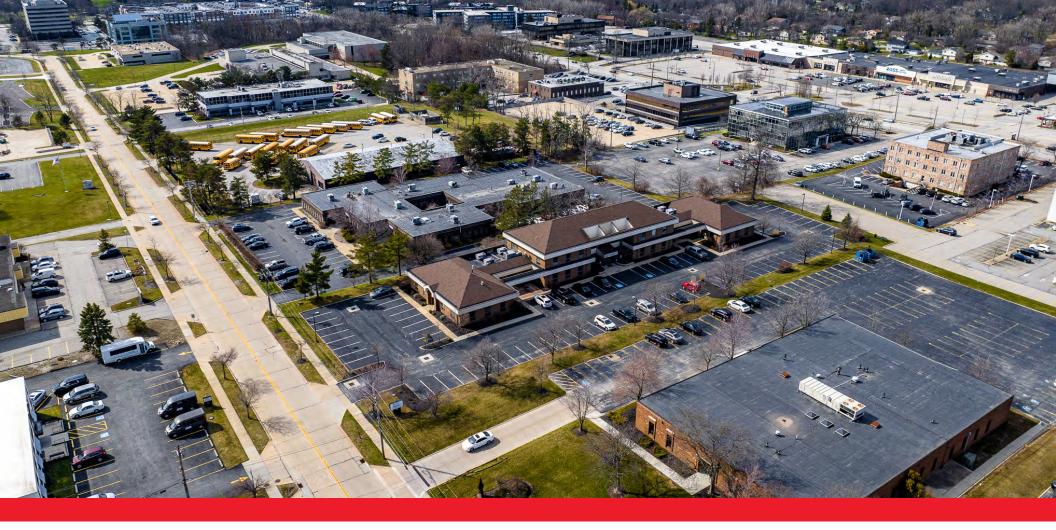

# Office Building For Lease

23825 Commerce Park Road, Beachwood, Ohio 44122

#### **FEATURES**

- Single Tenant 18,120 SF (or easily divisible to multi-tenant)
  - Unit A
     8,720 SF

     Unit B
     6,300 SF

     Unit C
     3,100 SF
- Easy highway access to I-271 via Chagrin Blvd allows for a quick commute
- Part of a thriving community with multiple dining, shopping, lodging, and service amenities
- Within reach of a highly-skilled workforce in Beachwood, Ohio
- Neighbors include Eaton, University Hospitals, Penske, Pinecrest, and more