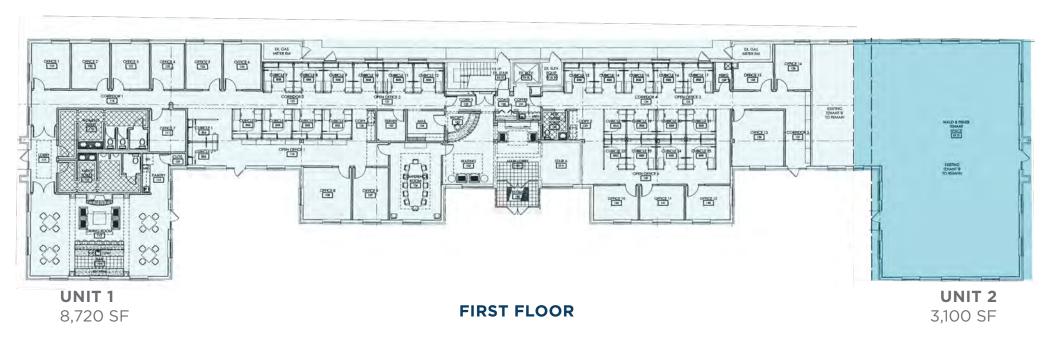

#### **FEATURES**

- Single Tenant 18,120 SF (or easily divisible to multi-tenant)
  - Unit A
     8,720 SF

     Unit B
     6,300 SF

     Unit C
     3,100 SF
- Easy highway access to I-271 via Chagrin Blvd allows for a quick commute
- Part of a thriving community with multiple dining, shopping, lodging, and service amenities
- Within reach of a highly-skilled workforce in Beachwood, Ohio
- Neighbors include Eaton, University Hospitals, Penske, Pinecrest, and more

## 23825 COMMERCE PARK ROAD

Floor Plans

**SECOND FLOOR** 