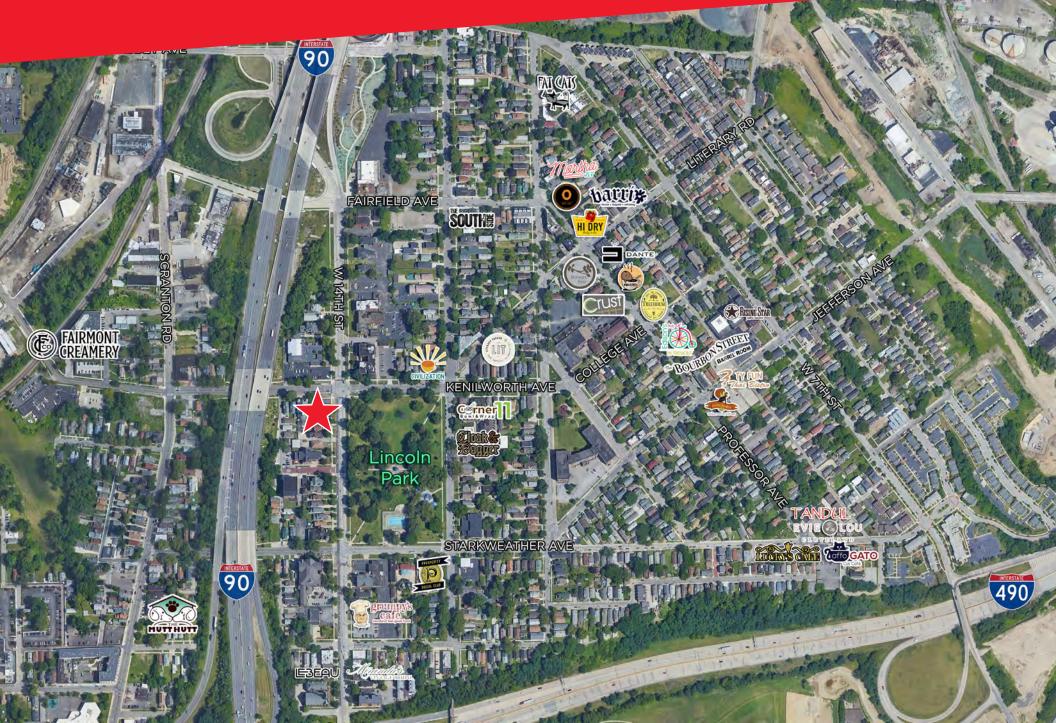

# MARKET AERIAL

#### **OVERVIEW**

- Rare vertical development opportunity in the heart of Tremont
- Adjacent to Lincoln Park
- Approved for 40+ market-rate
  apartment units
- Excellent access to I-90, Ohio City, Downtown Cleveland and more
- Tremont is a grown and vibrant community