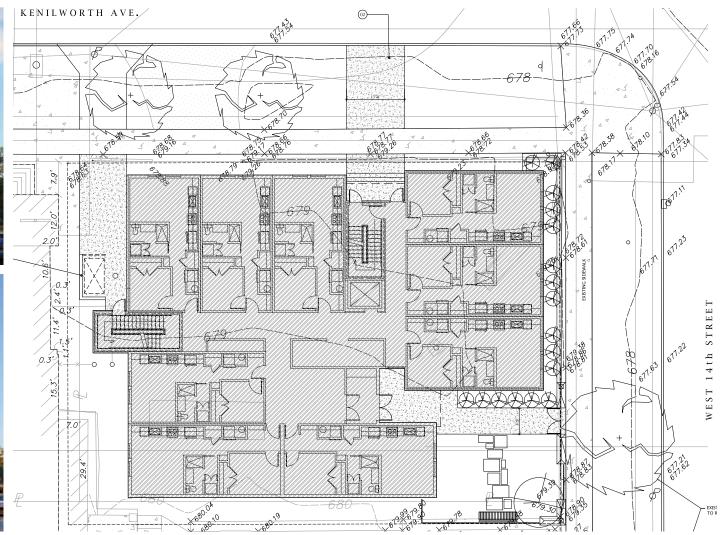

### FOR SALE IN THE HEART OF TREMONT RARE DEVELOPMENT OPPORTUNITY 1415 KENILWORTH AVENUE, CLEVELAND, OHIO 44113

## **1415 KENILWORTH AVE** CLEVELAND, OH 44113

#### **OVERVIEW**

- Rare vertical development opportunity in the heart of Tremont
- Adjacent to Lincoln Park
- Approved for 40+ market-rate
  apartment units
- Excellent access to I-90, Ohio City, Downtown Cleveland and more
- Tremont is a grown and vibrant community

AVAILABLE SPACE

**SALE PRICE** \$500,000



# DEMOGRAPHICS

277,413 Population (2023 | 5 Mile)

**\$45,806** Household Income (2023 | 5 Mile) **35.3** Median Age (2023 | 5 Mile)

13,353 Total Businesses (2023 | 5 Mile) **127,263** Households (2023 | 5 Mile)

**194,308** Total Employees (2023 | 5 Mile)

# SITE PLAN POTENTIAL DEVELOPMENT







# MARKET AERIAL





#### FOR SALE IN THE HEART OF TREMONT RARE DEVELOPMENT OPPORTUNITY 1415 KENILWORTH AVENUE, CLEVELAND, OHIO 44113

CONOR COAKLEY Senior Vice President +1 216 232 4102 ccoakley@crescorealestate.com

COLE SORENSON Associate +1 216 525 1470 csorenson@crescorealestate.com Cushman & Wakefield | CRESCO Real Estate 6100 Rockside Woods Blvd, Suite 200, Cleveland, OH 44131 crescorealestate.com



©2023 Cushman & Wakefield. All rights reserved. The information contained in this communication is strictly confidential. This information has been obtained from sources believed to be reliable but has not been verified. NO WARRANTY OR REPRESENTATION, EXPRESS OR IMPLIED, IS MADE AS TO THE CONDITION OF THE PROPERTY (OR PROPERTIES) REFERENCED HEREIN OR AS TO THE ACCURACY OR COMPLETENESS