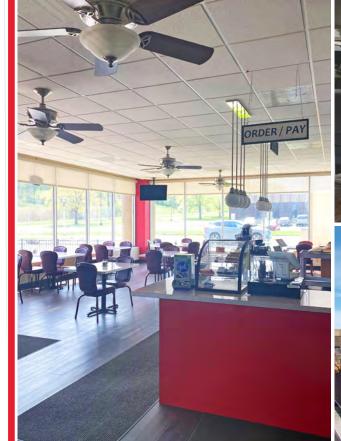

#### **HIGHLIGHTS**

- Nine (9) story office building | Best office value in Independence
- Established and professional local management
- Full service cafe off the main lobby serves breakfast and lunch (Monday through Friday)
- Multiple suites available ranging from 365 SF to full floor (9,600 SF)
- Large windows with excellent views and natural light
- Two (2) large on-site conference rooms, recently updated lobby, corridors, and common area lighting, and low cost storage space on lower level
- Easy access and visibility to I-77,
  I-480, and SR 176 (Jennings Freeway)
- Excellent location without all the congestion of the Rockside Road Corridor
- · Ample free surface parking