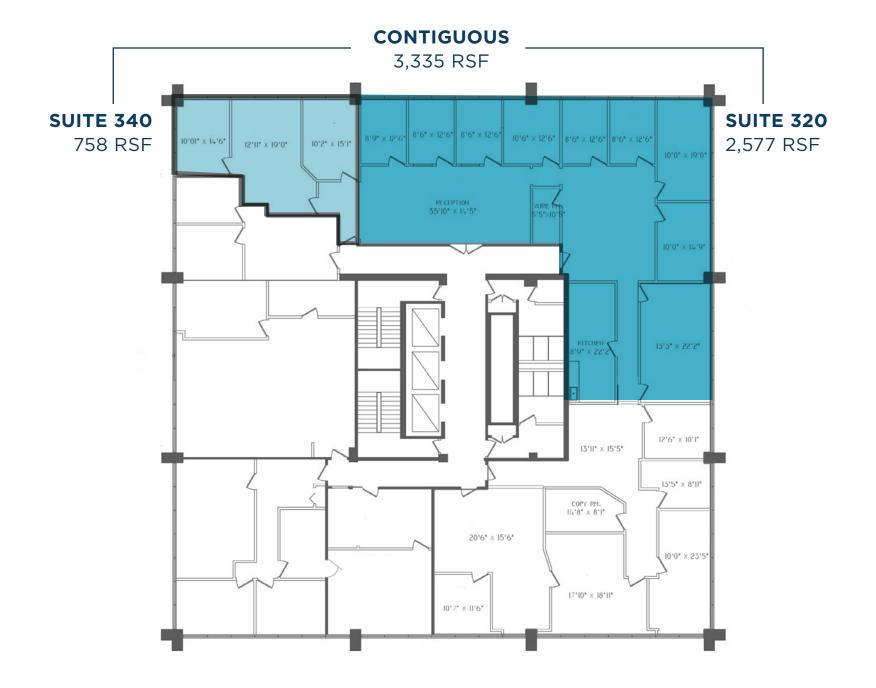

E TOWER

INDEPENDENCE, OHIO 44131

#### **HIGHLIGHTS**

- Nine (9) story office building | Best office value in Independence
- Established and professional local management
- Full service cafe off the main lobby serves breakfast and lunch (Monday through Friday)
- Multiple suites available ranging from 365 SF to full floor (9,600 SF)
- Large windows with excellent views and natural light
- Two (2) large on-site conference rooms, recently updated lobby, corridors, and common area lighting, and low cost storage space on lower level
- Easy access and visibility to I-77,
  I-480, and SR 176 (Jennings Freeway)
- Excellent location without all the congestion of the Rockside Road Corridor
- · Ample free surface parking

#### **LEASE RATE**

\$14.50/SF Plus In-Suite Electric & Janitorial











### **THIRD FLOOR**



### **FOURTH FLOOR**



#### FIFTH FLOOR



#### **SIXTH FLOOR**



## **NINTH FLOOR**

# SUITES FOR LEASE AT INDEPENDENCE TOWER

5755 GRANGER ROAD, INDEPENDENCE, OHIO 44131





## SUITES FOR LEASE AT INDEPENDENCE TOWER

5755 GRANGER ROAD, INDEPENDENCE, OHIO 44131

ERIC M. SCHREIBMAN, J.D. Vice President eschreibman@crescorealestate.com +1 216 525 1471 BOB GARBER, SIOR Executive Vice President & Partner Emeritus bgarber@crescorealestate.com +1 216 525 1467 Cushman & Wakefield | CRESCO Real Estate 6100 Rockside Woods Blvd, Suite 200 Cleveland, OH 44131 crescorealestate.com

©2023 Cushman & Wakefield. All rights reserved. The information contained in this communication is strictly confidential. This information has been obtained from sources believed to be reliable