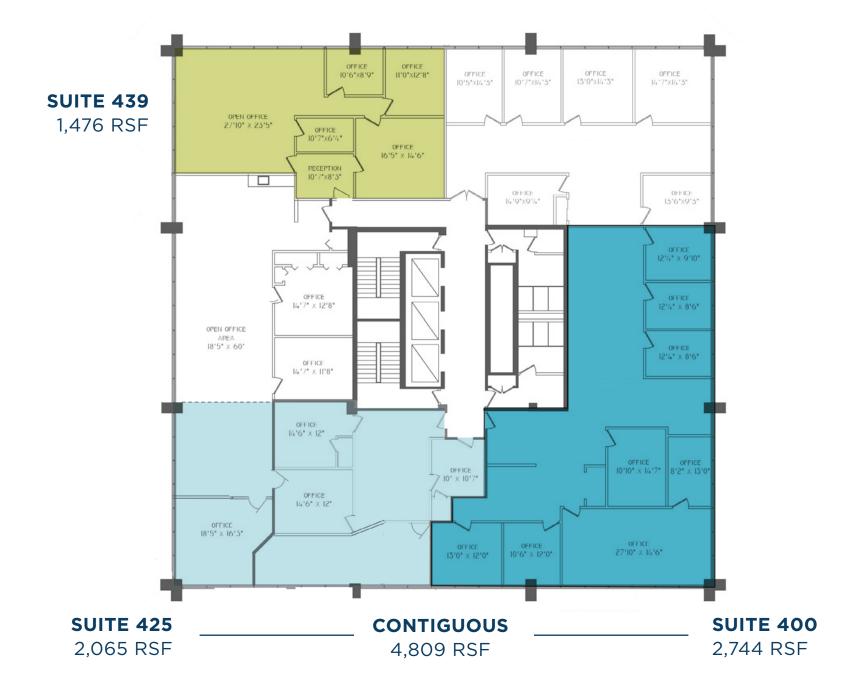

OHIO 44131

#### **HIGHLIGHTS**

- Nine (9) story office building | Best office value in Independence
- Established and professional local management
- Full service cafe off the main lobby serves breakfast and lunch (Monday through Friday)
- Multiple suites available ranging from 365 SF to full floor (9,600 SF)
- Large windows with excellent views and natural light
- Two (2) large on-site conference rooms, recently updated lobby, corridors, and common area lighting, and low cost storage space on lower level
- Easy access and visibility to I-77,
  I-480, and SR 176 (Jennings Freeway)
- Excellent location without all the congestion of the Rockside Road Corridor
- · Ample free surface parking

#### **LEASE RATE**

\$14.50/SF Plus In-Suite Electric & Janitorial











### **THIRD FLOOR**



### **FOURTH FLOOR**



#### FIFTH FLOOR



#### **SIXTH FLOOR**



## **NINTH FLOOR**

# SUITES FOR LEASE AT INDEPENDENCE TOWER

5755 GRANGER ROAD, INDEPENDENCE, OHIO 44131





## SUITES FOR LEASE AT INDEPENDENCE TOWER

5755 GRANGER ROAD, INDEPENDENCE, OHIO 44131

ERIC M. SCHREIBMAN, J.D. Vice President eschreibman@crescorealestate.com +1 216 525 1471 BOB GARBER, SIOR Executive Vice President & Partner Emeritus bgarber@crescorealestate.com +1 216 525 1467 Cushman & Wakefield | CRESCO Real Estate 6100 Rockside Woods Blvd, Suite 200 Cleveland, OH 44131 crescorealestate.com

©2023 Cushman & Wakefield. All rights reserved. The information contained in this communication is strictly confidential. This information has been obtained from sources believed to be reliable but has not been verifi