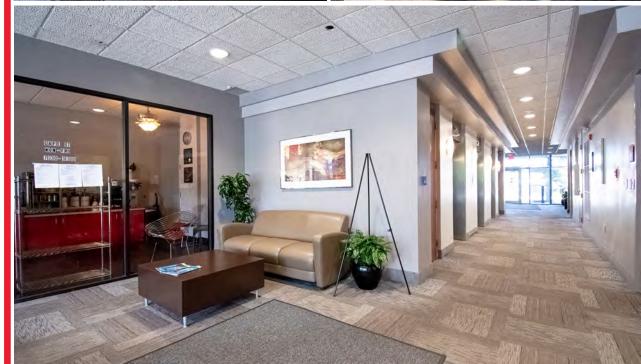

#### **HIGHLIGHTS**

- Nine (9) story office building | Best office value in Independence
- Established and professional local management
- Full service cafe off the main lobby serves breakfast and lunch (Monday through Friday)
- Multiple suites available ranging from 365 SF to full floor (9,600 SF)
- Large windows with excellent views and natural light
- Two (2) large on-site conference rooms, recently updated lobby, corridors, and common area lighting, and low cost storage space on lower level
- Easy access and visibility to I-77,
  I-480, and SR 176 (Jennings Freeway)
- Excellent location without all the congestion of the Rockside Road Corridor
- · Ample free surface parking