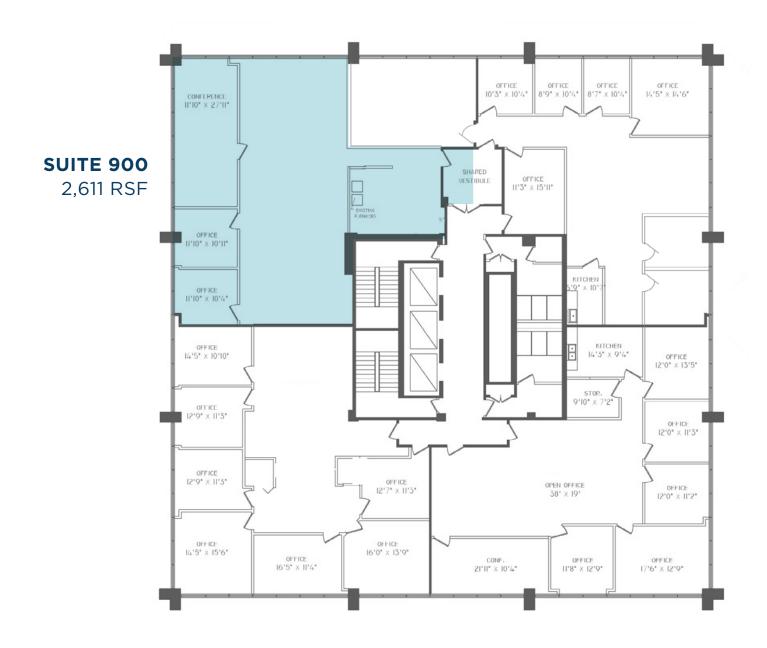

Best office value in Independence
- Established and professional local management
- Full service cafe off the main lobby serves breakfast and lunch (Monday through Friday)
- Multiple suites available ranging from 365 SF to full floor (9,600 SF)
- Large windows with excellent views and natural light
- Two (2) large on-site conference rooms, recently updated lobby, corridors, and common area lighting, and low cost storage space on lower level
- Easy access and visibility to I-77,
  I-480, and SR 176 (Jennings Freeway)
- Excellent location without all the congestion of the Rockside Road Corridor
- · Ample free surface parking

#### **LEASE RATE**

\$14.50/SF Plus In-Suite Electric & Janitorial











### **THIRD FLOOR**



### **FOURTH FLOOR**



#### FIFTH FLOOR



#### **SIXTH FLOOR**



## **NINTH FLOOR**

# SUITES FOR LEASE AT INDEPENDENCE TOWER

5755 GRANGER ROAD, INDEPENDENCE, OHIO 44131





## SUITES FOR LEASE AT INDEPENDENCE TOWER

5755 GRANGER ROAD, INDEPENDENCE, OHIO 44131

ERIC M. SCHREIBMAN, J.D. Vice President eschreibman@crescorealestate.com +1 216 525 1471 BOB GARBER, SIOR Executive Vice President & Partner Emeritus bgarber@crescorealestate.com +1 216 525 1467 Cushman & Wakefield | CRESCO Real Estate 6100 Rockside Woods Blvd, Suite 200 Cleveland, OH 44131 crescorealestate.com

©2023 Cushman & Wakefield. All rights reserved. The information contained in this communication is strictly confidential. This information has been obtained from sources believed to be reliable but has not been verified. NO WARRANTY OR REPRESENTATION, EXPRESS OR IMPLIED, IS MADE AS TO