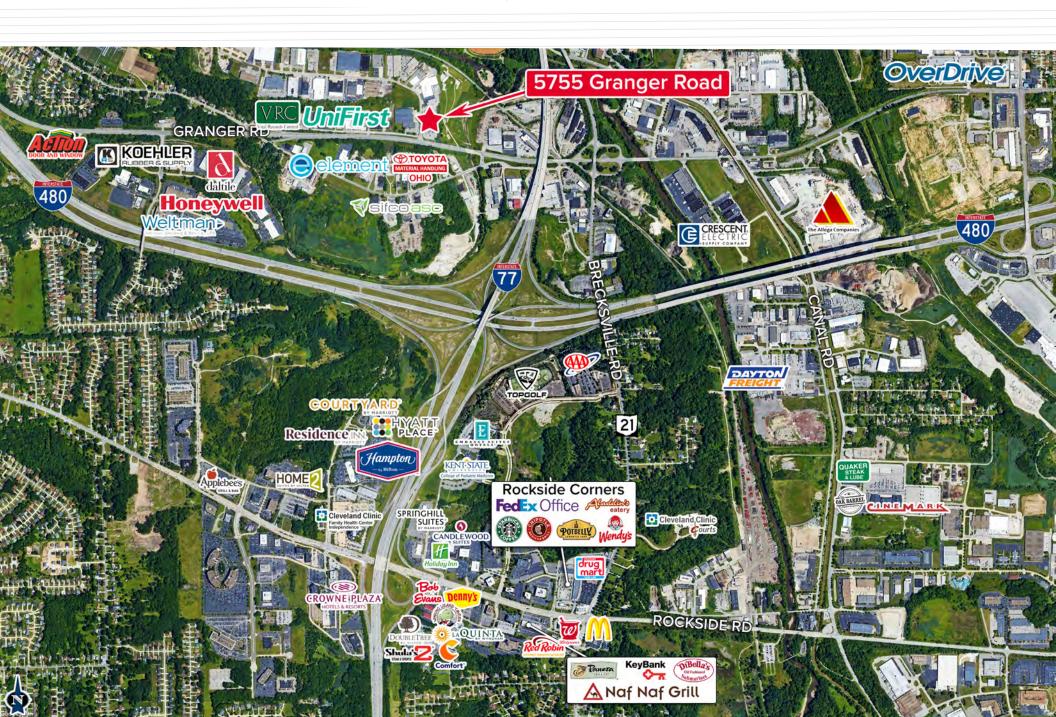

## SUITES FOR LEASE AT INDEPENDENCE TOWER

5755 GRANGER ROAD, INDEPENDENCE, OHIO 44131

#### **HIGHLIGHTS**

- Nine (9) story office building | Best office value in Independence
- Established and professional local management
- Full service cafe off the main lobby serves breakfast and lunch (Monday through Friday)
- Multiple suites available ranging from 365 SF to full floor (9,600 SF)
- Large windows with excellent views and natural light
- Two (2) large on-site conference rooms, recently updated lobby, corridors, and common area lighting, and low cost storage space on lower level
- Easy access and visibility to I-77,
  I-480, and SR 176 (Jennings Freeway)
- Excellent location without all the congestion of the Rockside Road Corridor
- · Ample free surface parking