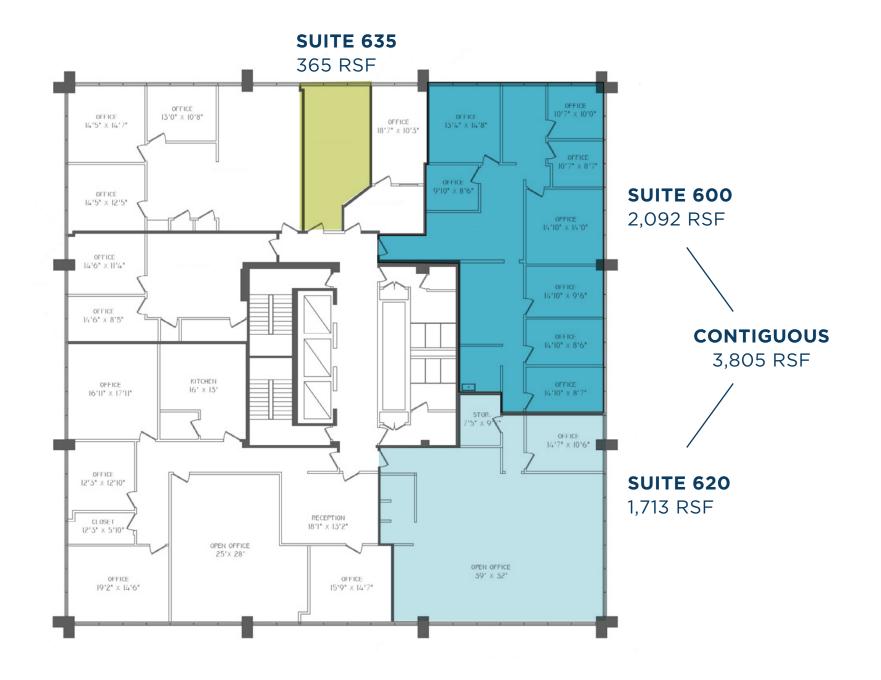

story office building | Best office value in Independence
- Established and professional local management
- Full service cafe off the main lobby serves breakfast and lunch (Monday through Friday)
- Multiple suites available ranging from 365 SF to full floor (9,600 SF)
- Large windows with excellent views and natural light
- Two (2) large on-site conference rooms, recently updated lobby, corridors, and common area lighting, and low cost storage space on lower level
- Easy access and visibility to I-77,
  I-480, and SR 176 (Jennings Freeway)
- Excellent location without all the congestion of the Rockside Road Corridor
- · Ample free surface parking

#### **LEASE RATE**

\$14.50/SF Plus In-Suite Electric & Janitorial











### **THIRD FLOOR**



### **FOURTH FLOOR**



#### FIFTH FLOOR



#### **SIXTH FLOOR**



## **NINTH FLOOR**

# SUITES FOR LEASE AT INDEPENDENCE TOWER

5755 GRANGER ROAD, INDEPENDENCE, OHIO 44131





## SUITES FOR LEASE AT INDEPENDENCE TOWER

5755 GRANGER ROAD, INDEPENDENCE, OHIO 44131

ERIC M. SCHREIBMAN, J.D. Vice President eschreibman@crescorealestate.com +1 216 525 1471 BOB GARBER, SIOR Executive Vice President & Partner Emeritus bgarber@crescorealestate.com +1 216 525 1467 Cushman & Wakefield | CRESCO Real Estate 6100 Rockside Woods Blvd, Suite 200 Cleveland, OH 44131 crescorealestate.com

©2023 Cushman & Wakefield. All rights reserved. The information contained in this communication is strictly confidential. This information has been obtained from sources believed to be reliable but has not been verified. NO WARRANTY OR REPRESENTATION, EXPRESS O