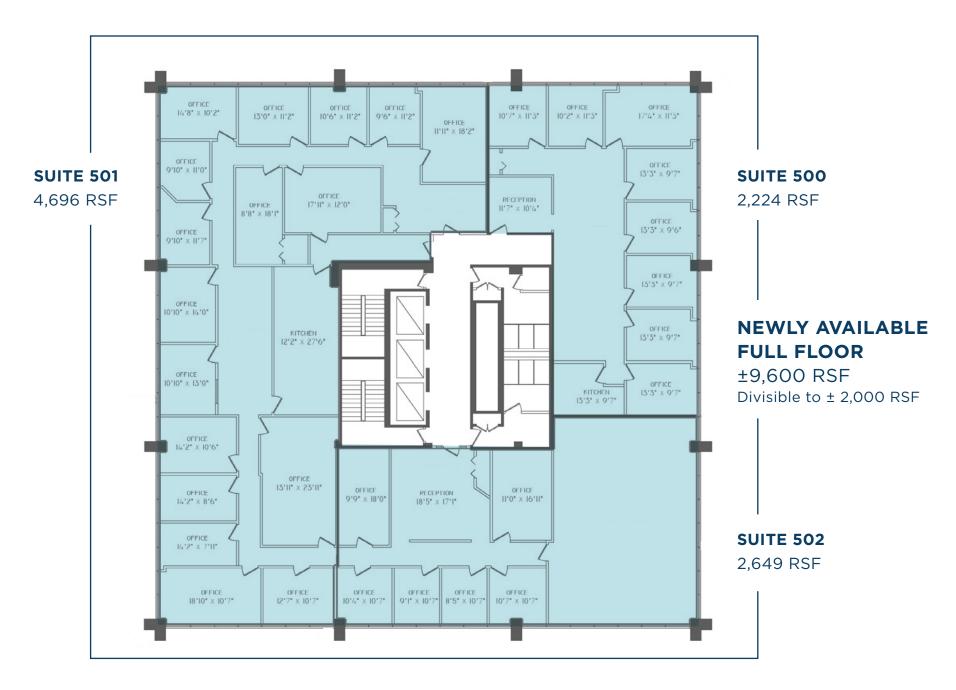

IGHTS**

- Nine (9) story office building | Best office value in Independence
- Established and professional local management
- Full service cafe off the main lobby serves breakfast and lunch (Monday through Friday)
- Multiple suites available ranging from 365 SF to full floor (9,600 SF)
- Large windows with excellent views and natural light
- Two (2) large on-site conference rooms, recently updated lobby, corridors, and common area lighting, and low cost storage space on lower level
- Easy access and visibility to I-77,
  I-480, and SR 176 (Jennings Freeway)
- Excellent location without all the congestion of the Rockside Road Corridor
- · Ample free surface parking

#### **LEASE RATE**

\$14.50/SF Plus In-Suite Electric & Janitorial











### **THIRD FLOOR**



### **FOURTH FLOOR**



#### FIFTH FLOOR



#### **SIXTH FLOOR**



## **NINTH FLOOR**

# SUITES FOR LEASE AT INDEPENDENCE TOWER

5755 GRANGER ROAD, INDEPENDENCE, OHIO 44131





## SUITES FOR LEASE AT INDEPENDENCE TOWER

5755 GRANGER ROAD, INDEPENDENCE, OHIO 44131

ERIC M. SCHREIBMAN, J.D. Vice President eschreibman@crescorealestate.com +1 216 525 1471 BOB GARBER, SIOR Executive Vice President & Partner Emeritus bgarber@crescorealestate.com +1 216 525 1467 Cushman & Wakefield | CRESCO Real Estate 6100 Rockside Woods Blvd, Suite 200 Cleveland, OH 44131 crescorealestate.com

©2023 Cushman & Wakefield. All rights reserved. The information contained in this communication is strictly confidential. This information has been obtained from sources believed to be reliable but has not been verified. NO WARRANTY OR REPRE