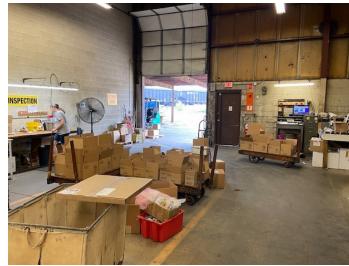

### **COMMENTS**

- Convenient highway access
- Some fenced-in yard space available

## **PROPERTY SPECIFICATIONS**

| CONSTRUCTION | Metal/Masonry     |  |
|--------------|-------------------|--|
| SPRINKLER    | No                |  |
| LIGHTING     | Fluorescent       |  |
| HEAT         | Overhead gas tube |  |
| FLOORS       | One (1)           |  |
| ROOF         | Pitched           |  |