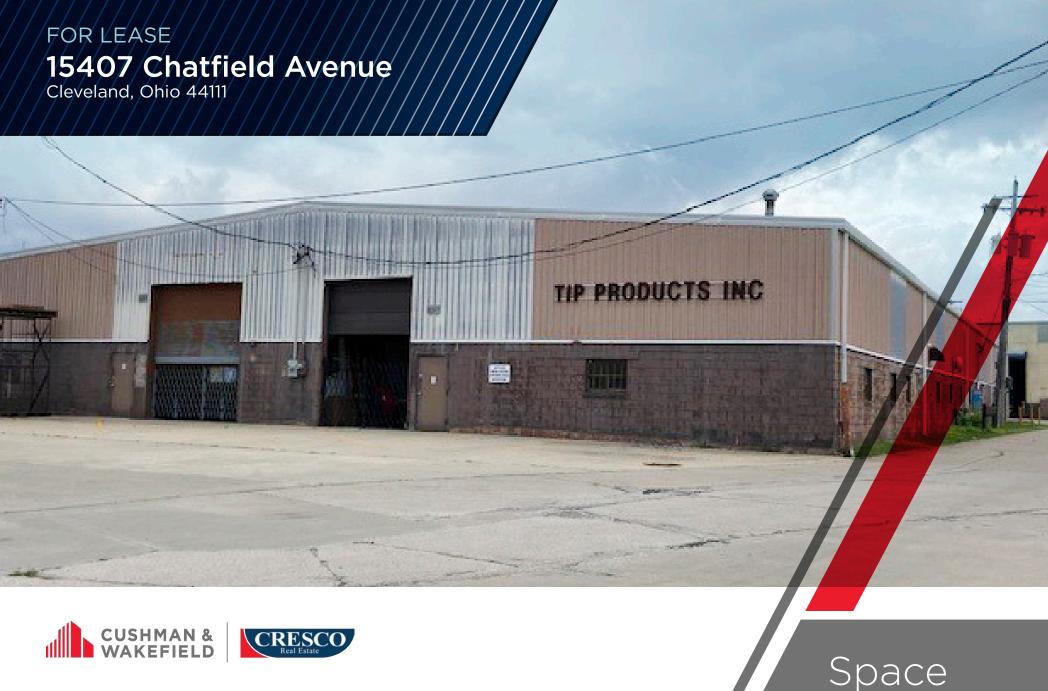

20,000 SF BUILDING

3,500 SF AVAILABLE

Space Available

20,000 SF

TOTAL BUILDING SIZE

**3,500 SF** 

**AVAILABLE SPACE** 

**\$7.00/SF GROSS** 

LEASE RATE