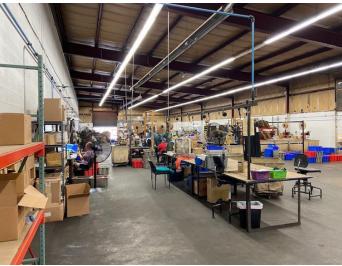

### **COMMENTS**

- Convenient highway access
- Some fenced-in yard space available

## **PROPERTY SPECIFICATIONS**

| CONSTRUCTION | Metal/Masonry     |  |
|--------------|-------------------|--|
| SPRINKLER    | No                |  |
| LIGHTING     | Fluorescent       |  |
| HEAT         | Overhead gas tube |  |
| FLOORS       | One (1)           |  |
| ROOF         | Pitched           |  |