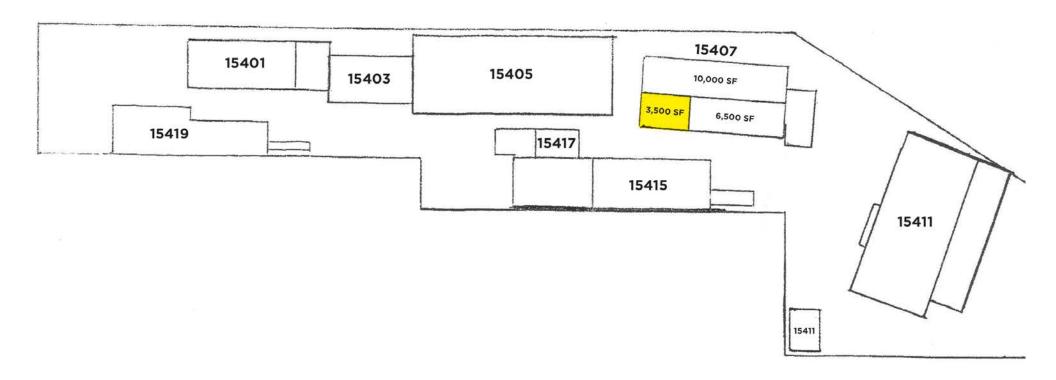

# PROPERTY FLOOR PLAN

#### UNIT 1

| 3,500 SF                 | 500 SF                   | 3,000 SF                 |
|--------------------------|--------------------------|--------------------------|
| TOTAL SPACE<br>AVAILABLE | EXISTING<br>OFFICE SPACE | EXISTING<br>OFFICE SPACE |
| ONE (1)                  | -0-                      | 16'                      |
| DRIVE-IN<br>DOOR         | DOCK                     | CLEAR<br>HEIGHT          |

20,000 SF BUILDING

3,500 SF AVAILABLE

Space Available

20,000 SF

TOTAL BUILDING SIZE

**3,500 SF** 

**AVAILABLE SPACE** 

**\$7.00/SF GROSS** 