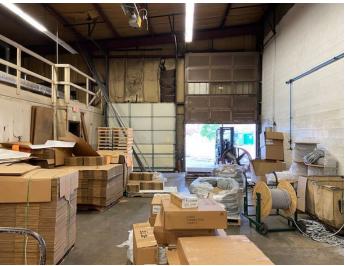

### **COMMENTS**

- Convenient highway access
- Some fenced-in yard space available

## **PROPERTY SPECIFICATIONS**

| CONSTRUCTION | Metal/Masonry     |  |
|--------------|-------------------|--|
| SPRINKLER    | No                |  |
| LIGHTING     | Fluorescent       |  |
| HEAT         | Overhead gas tube |  |
| FLOORS       | One (1)           |  |
| ROOF         | Pitched           |  |

#### UNIT 1

| 3,500 SF                 | 500 SF                   | 3,000 SF                 |
|--------------------------|--------------------------|--------------------------|
| TOTAL SPACE<br>AVAILABLE | EXISTING<br>OFFICE SPACE | EXISTING<br>OFFICE SPACE |
| ONE (1)                  | -0-                      | 16'                      |
| DRIVE-IN<br>DOOR         | DOCK                     | CLEAR<br>HEIGHT          |