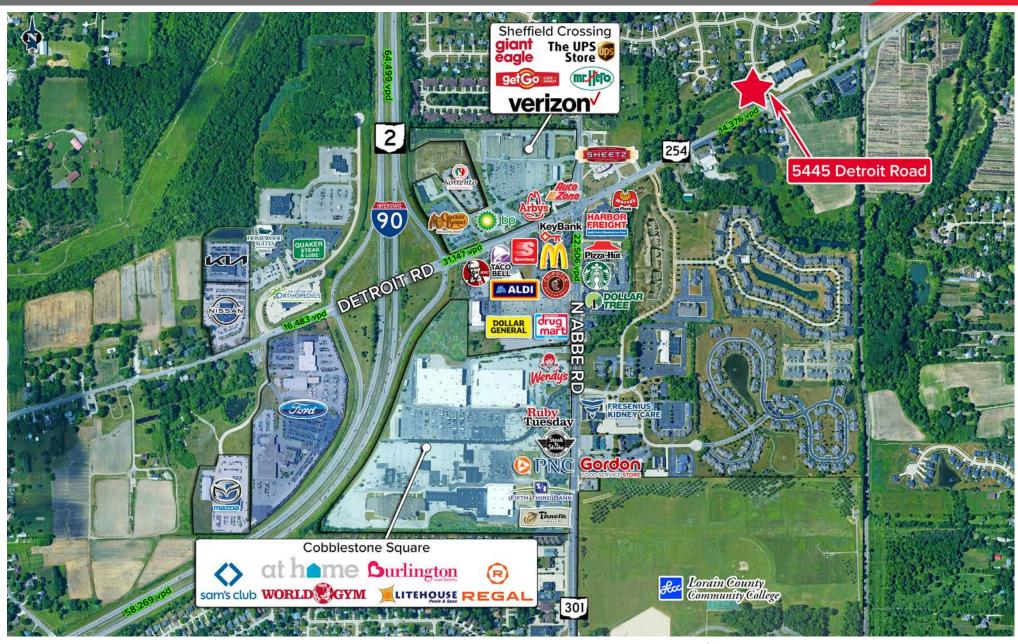

S.R. 301 and Lorain County Community College
- Great owner/user opportunity
- Excellent upside with 93% occupancy



JIM KRIVANEK / Vice President / jkrivanek@crescorealestate.com / +1 216 525 1498 RICO A. PIETRO, SIOR / Principal / rpietro@crescorealestate.com / +1 216 525 1473





## **EVERGREEN MEDICAL CENTER** 5445 Detroit Road, Sheffield Village, Ohio 44054

FOR SALE AND LEASE



JIM KRIVANEK / Vice President / jkrivanek@crescorealestate.com / +1 216 525 1498 RICO A. PIETRO, SIOR / Principal / rpietro@crescorealestate.com / +1 216 525 1473





# EVERGREEN MEDICAL CENTER

5445 Detroit Road, Sheffield Village, Ohio 44054

FOR SALE AND LEASE

LOWER LEVEL SUITE 106 - 3,410 SF





## **EVERGREEN MEDICAL CENTER** 5445 Detroit Road, Sheffield Village, Ohio 44054

#### FOR SALE AND LEASE



JIM KRIVANEK / Vice President / jkrivanek@crescorealestate.com / +1 216 525 1498 RICO A. PIETRO, SIOR / Principal / rpietro@crescorealestate.com / +1 216 525 1473





# EVERGREEN MEDICAL CENTER

5445 Detroit Road, Sheffield Village, Ohio 44054

#### FOR SALE AND LEASE



JIM KRIVANEK / Vice President / jkrivanek@crescorealestate.com / +1 216 525 1498 RICO A. PIETRO, SIOR / Principal / rpietro@crescorealestate.com / +1 216 525 1473

 $Independently\ Owned\ and\ Operated\ /A\ Member\ of\ the\ Cushman\ \&\ Wakefield\ Alliance$ 

Cushman & Wakefield Copyright 2023. No warranty or representation, express or implied, is made to the accuracy or completeness of the information contained herein, and same is submitted subject to errors, omissions, change of price, rental or other conditions, with