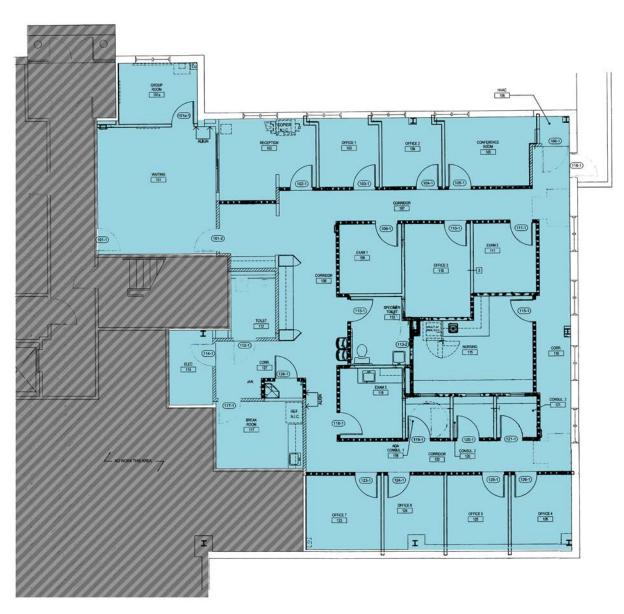

# EVERGREEN MEDICAL CENTER

5445 Detroit Road, Sheffield Village, Ohio 44054

FOR SALE AND LEASE

LOWER LEVEL SUITE 106 - 3,410 SF

### AVAILABLE SPACE

FOR SALE: 12,000 SF medical office buildingFOR LEASE: Suite 106 - 3,410 SFFOR LEASE: Suite 120 - 850 SF