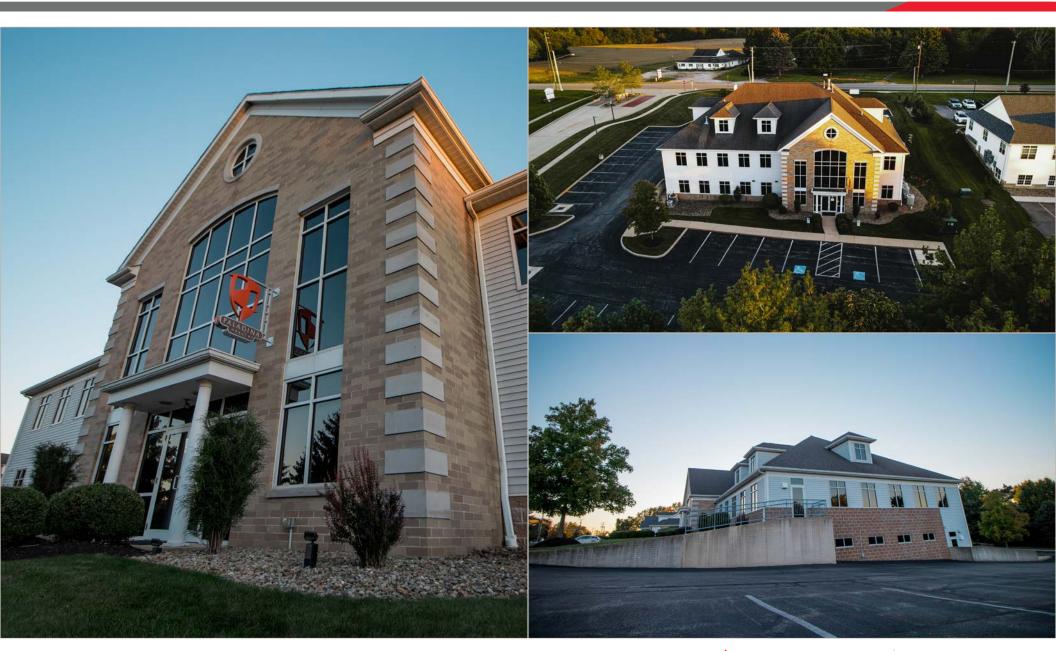

## **EVERGREEN MEDICAL CENTER** 5445 Detroit Road, Sheffield Village, Ohio 44054

### **PROPERTY HIGHLIGHTS**

- Two (2) story newer construction with great curb appeal
- High traffic location in growing area
- Easy access to I-90, S.R. 301 and Lorain County Community College
- Great owner/user opportunity
- Excellent upside with 93% occupancy