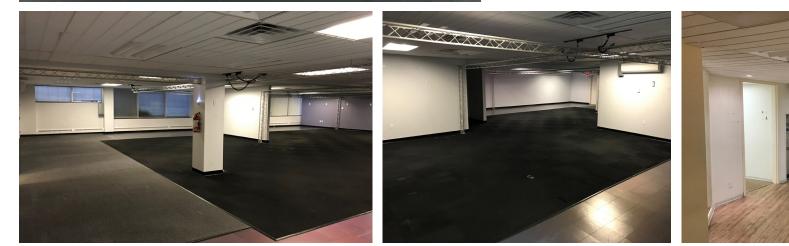

### **Property Highlights**

- 4,377 SF available for lease
- Open floor plan, three (3) offices, conference room, reception/ waiting room, kitchenette and large bullpen
- Ample parking with 11 reserved guest parking spots
- Close proximity to I-271 and all of the Chagrin Corridor amenities
- For lease at \$12.95/SF Gross
- Close proximity to Giant Eagle, Benihana, Brueggers Bagels, City Barbeque and more