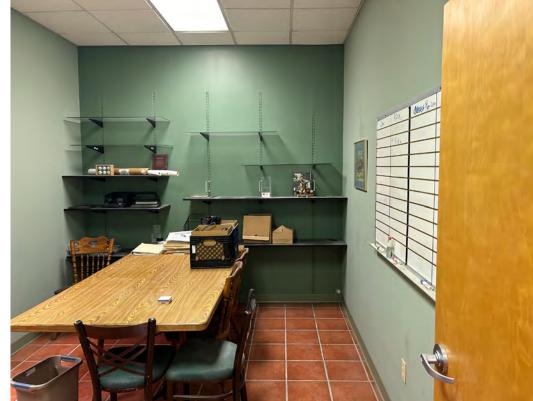

## **COMMENTS**

- Well maintained warehouse in Akron with a wide range of possible users
- Great opportunity for growing contractors in the area to own a freestanding location
- 3,600 SF of clear span shop/warehouse, 1,000 SF Truck bay/warehouse, and 1,000 SF of office
- 430 SF mezzanine storage area above warehouse
- Gravel lot in front for car/truck parking
- Existing paint booth set up in warehouse area
- Extremely close proximity to I-77 and I-277