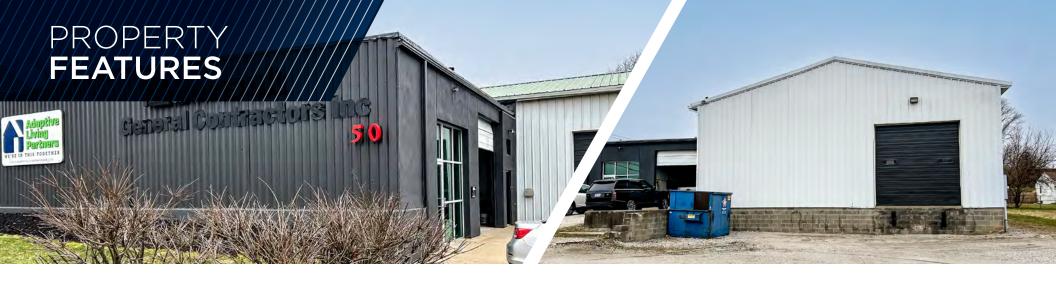

## **COMMENTS**

- Well maintained warehouse in Akron with a wide range of possible users
- Great opportunity for growing contractors in the area to own a freestanding location
- 3,600 SF of clear span shop/warehouse, 1,000 SF Truck bay/warehouse, and 1,000 SF of office
- 430 SF mezzanine storage area above warehouse
- Gravel lot in front for car/truck parking
- Existing paint booth set up in warehouse area
- Extremely close proximity to I-77 and I-277

## **PROPERTY SPECIFICATIONS**

| CONSTRUCTED:    | 1952                |
|-----------------|---------------------|
| CONSTRUCTION:   | Steel/Masonry/Metal |
| ROOF:           | Metal               |
| LIGHTING:       | LED                 |
| HEAT:           | Gas/Radiant Tube    |
| CEILING HEIGHT: | 14'6" - 16'         |
| COLUMN SPACING: | Clear Span          |
| DOCKS:          | One (1) 14'x12'     |
| DRIVE-IN DOORS: | Two (2) 14'x12'     |
| PARKING:        | Ample               |