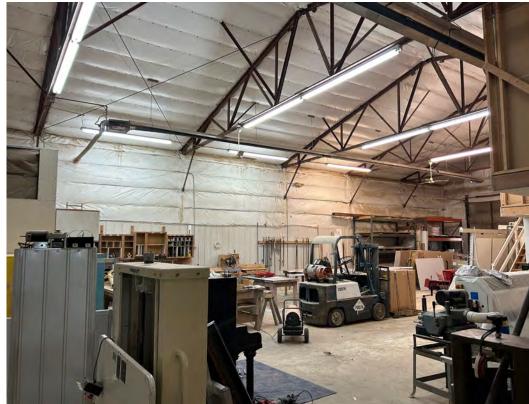

## **COMMENTS**

- Well maintained warehouse in Akron with a wide range of possible users
- Great opportunity for growing contractors in the area to own a freestanding location
- 3,600 SF of clear span shop/warehouse, 1,000 SF Truck bay/warehouse, and 1,000 SF of office
- 430 SF mezzanine storage area above warehouse
- Gravel lot in front for car/truck parking
- Existing paint booth set up in warehouse area
- Extremely close proximity to I-77 and I-277

## **PROPERTY SPECIFICATIONS**

| CONSTRUCTED:    | 1952                |
|-----------------|---------------------|
| CONSTRUCTION:   | Steel/Masonry/Metal |
| ROOF:           | Metal               |
| LIGHTING:       | LED                 |
| HEAT:           | Gas/Radiant Tube    |
| CEILING HEIGHT: | 14'6" - 16'         |
| COLUMN SPACING: | Clear Span          |
| DOCKS:          | One (1) 14'x12'     |
| DRIVE-IN DOORS: | Two (2) 14'x12'     |
| PARKING:        | Ample               |