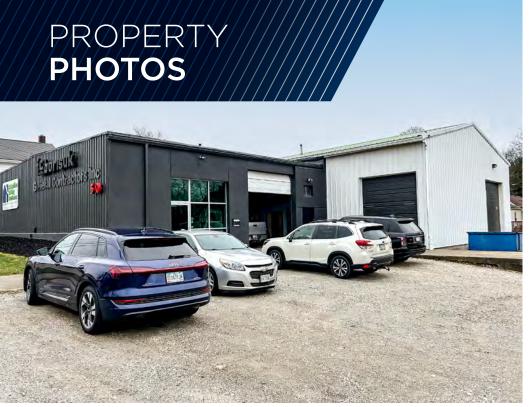

## **COMMENTS**

- Well maintained warehouse in Akron with a wide range of possible users
- Great opportunity for growing contractors in the area to own a freestanding location
- 3,600 SF of clear span shop/warehouse, 1,000 SF Truck bay/warehouse, and 1,000 SF of office
- 430 SF mezzanine storage area above warehouse
- Gravel lot in front for car/truck parking
- Existing paint booth set up in warehouse area
- Extremely close proximity to I-77 and I-277