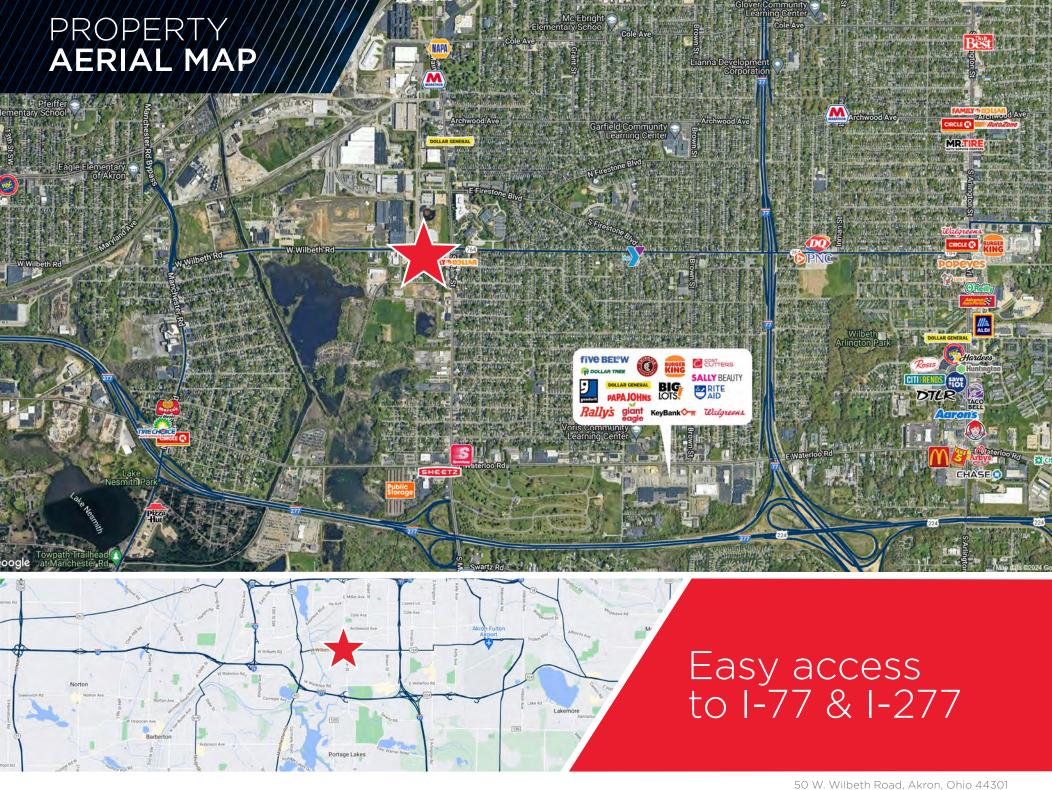

## **COMMENTS**

- Well maintained warehouse in Akron with a wide range of possible users
- Great opportunity for growing contractors in the area to own a freestanding location
- 3,600 SF of clear span shop/warehouse, 1,000 SF Truck bay/warehouse, and 1,000 SF of office
- 430 SF mezzanine storage area above warehouse
- Gravel lot in front for car/truck parking
- Existing paint booth set up in warehouse area
- Extremely close proximity to I-77 and I-277