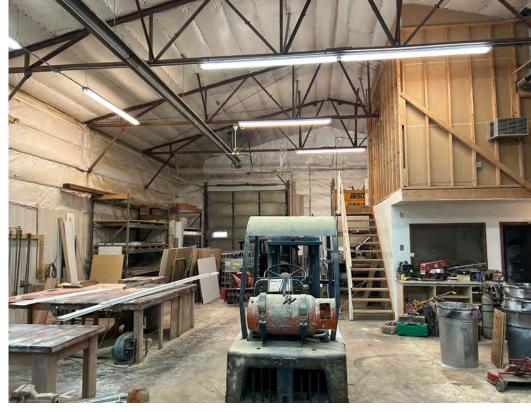

## **COMMENTS**

- Well maintained warehouse in Akron with a wide range of possible users
- Great opportunity for growing contractors in the area to own a freestanding location
- 3,600 SF of clear span shop/warehouse, 1,000 SF Truck bay/warehouse, and 1,000 SF of office
- 430 SF mezzanine storage area above warehouse
- Gravel lot in front for car/truck parking
- Existing paint booth set up in warehouse area
- Extremely close proximity to I-77 and I-277

## **PROPERTY SPECIFICATIONS**

| CONSTRUCTED:    | 1952                |
|-----------------|---------------------|
| CONSTRUCTION:   | Steel/Masonry/Metal |
| ROOF:           | Metal               |
| LIGHTING:       | LED                 |
| HEAT:           | Gas/Radiant Tube    |
| CEILING HEIGHT: | 14'6" - 16'         |
| COLUMN SPACING: | Clear Span          |
| DOCKS:          | One (1) 14'x12'     |
| DRIVE-IN DOORS: | Two (2) 14'x12'     |
| PARKING:        | Ample               |