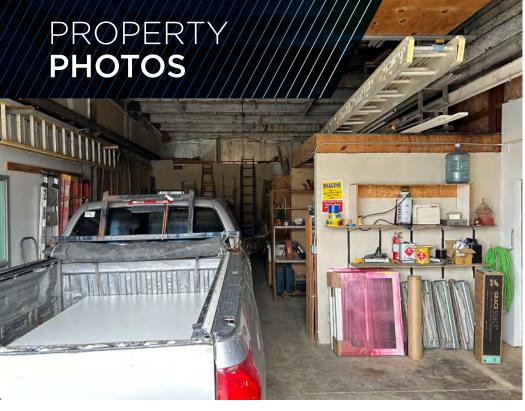

## **COMMENTS**

- Well maintained warehouse in Akron with a wide range of possible users
- Great opportunity for growing contractors in the area to own a freestanding location
- 3,600 SF of clear span shop/warehouse, 1,000 SF Truck bay/warehouse, and 1,000 SF of office
- 430 SF mezzanine storage area above warehouse
- Gravel lot in front for car/truck parking
- Existing paint booth set up in warehouse area
- Extremely close proximity to I-77 and I-277