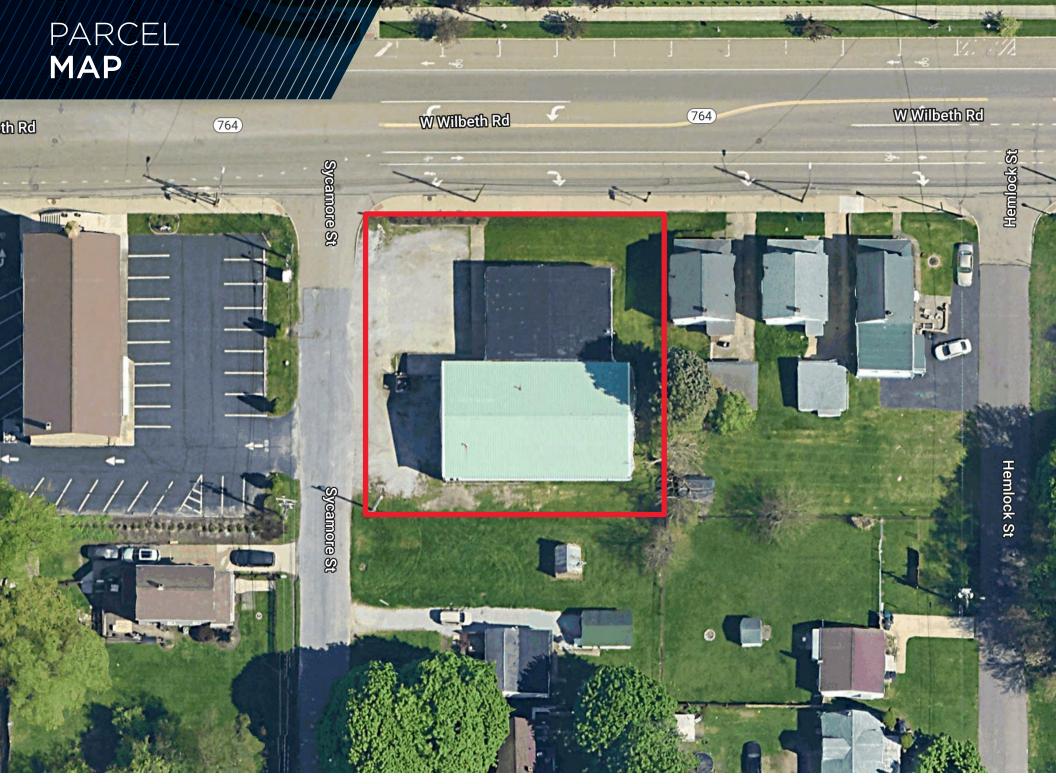

5,784 SF LIGHT INDUSTRIAL WAREHOUSE SPACE

**5,784 SF**BUILDING SIZE

0.35 AC

SITE SIZE

\$495,000

SALE PRICE

## **COMMENTS**

- Well maintained warehouse in Akron with a wide range of possible users
- Great opportunity for growing contractors in the area to own a freestanding location
- 3,600 SF of clear span shop/warehouse, 1,000 SF Truck bay/warehouse, and 1,000 SF of office
- 430 SF mezzanine storage area above warehouse
- Gravel lot in front for car/truck parking
- Existing paint booth set up in warehouse area
- Extremely close proximity to I-77 and I-277