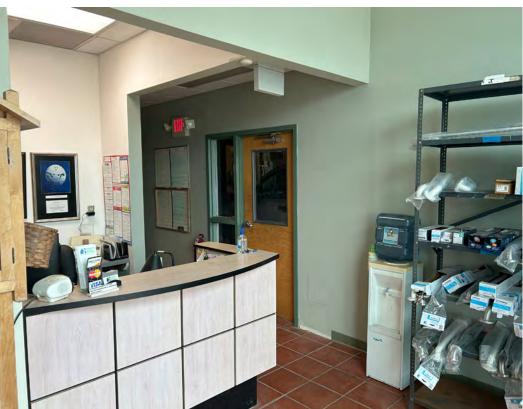

## **COMMENTS**

- Well maintained warehouse in Akron with a wide range of possible users
- Great opportunity for growing contractors in the area to own a freestanding location
- 3,600 SF of clear span shop/warehouse, 1,000 SF Truck bay/warehouse, and 1,000 SF of office
- 430 SF mezzanine storage area above warehouse
- Gravel lot in front for car/truck parking
- Existing paint booth set up in warehouse area
- Extremely close proximity to I-77 and I-277