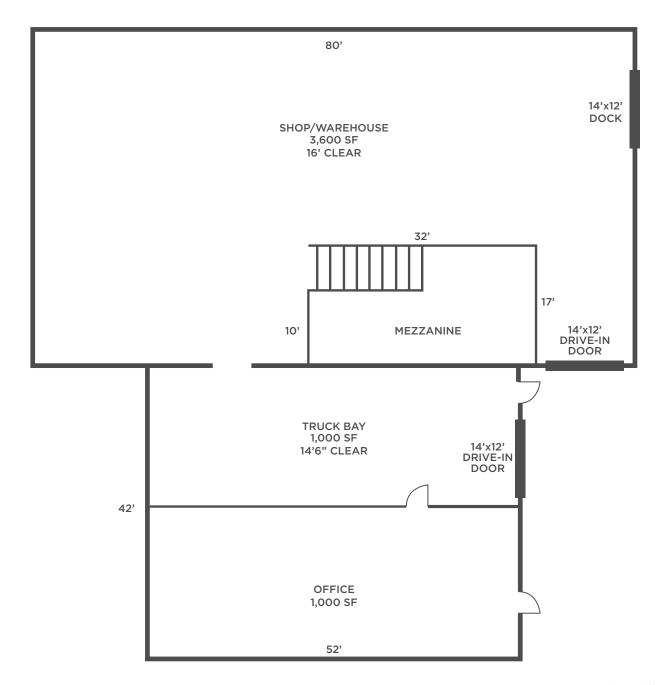

5,784 SF LIGHT INDUSTRIAL WAREHOUSE SPACE

**5,784 SF**BUILDING SIZE

0.35 AC

SITE SIZE

\$495,000

SALE PRICE

## **COMMENTS**

- Well maintained warehouse in Akron with a wide range of possible users
- Great opportunity for growing contractors in the area to own a freestanding location
- 3,600 SF of clear span shop/warehouse, 1,000 SF Truck bay/warehouse, and 1,000 SF of office
- 430 SF mezzanine storage area above warehouse
- Gravel lot in front for car/truck parking
- Existing paint booth set up in warehouse area
- Extremely close proximity to I-77 and I-277

## **PROPERTY SPECIFICATIONS**

| CONSTRUCTED:    | 1952                |
|-----------------|---------------------|
| CONSTRUCTION:   | Steel/Masonry/Metal |
| ROOF:           | Metal               |
| LIGHTING:       | LED                 |
| HEAT:           | Gas/Radiant Tube    |
| CEILING HEIGHT: | 14'6" - 16'         |
| COLUMN SPACING: | Clear Span          |
| DOCKS:          | One (1) 14'x12'     |
| DRIVE-IN DOORS: | Two (2) 14'x12'     |
| PARKING:        | Ample               |