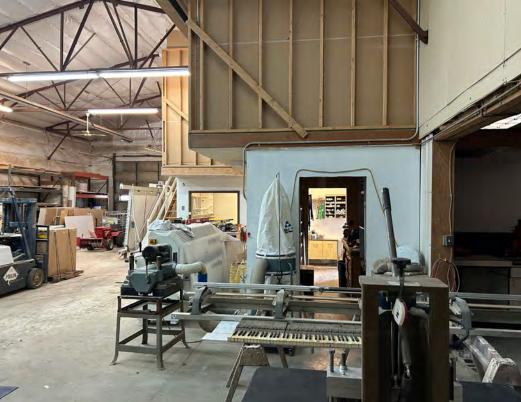

## **COMMENTS**

- Well maintained warehouse in Akron with a wide range of possible users
- Great opportunity for growing contractors in the area to own a freestanding location
- 3,600 SF of clear span shop/warehouse, 1,000 SF Truck bay/warehouse, and 1,000 SF of office
- 430 SF mezzanine storage area above warehouse
- Gravel lot in front for car/truck parking
- Existing paint booth set up in warehouse area
- Extremely close proximity to I-77 and I-277

## **PROPERTY SPECIFICATIONS**

| CONSTRUCTED:    | 1952                |
|-----------------|---------------------|
| CONSTRUCTION:   | Steel/Masonry/Metal |
| ROOF:           | Metal               |
| LIGHTING:       | LED                 |
| HEAT:           | Gas/Radiant Tube    |
| CEILING HEIGHT: | 14'6" - 16'         |
| COLUMN SPACING: | Clear Span          |
| DOCKS:          | One (1) 14'x12'     |
| DRIVE-IN DOORS: | Two (2) 14'x12'     |
| PARKING:        | Ample               |