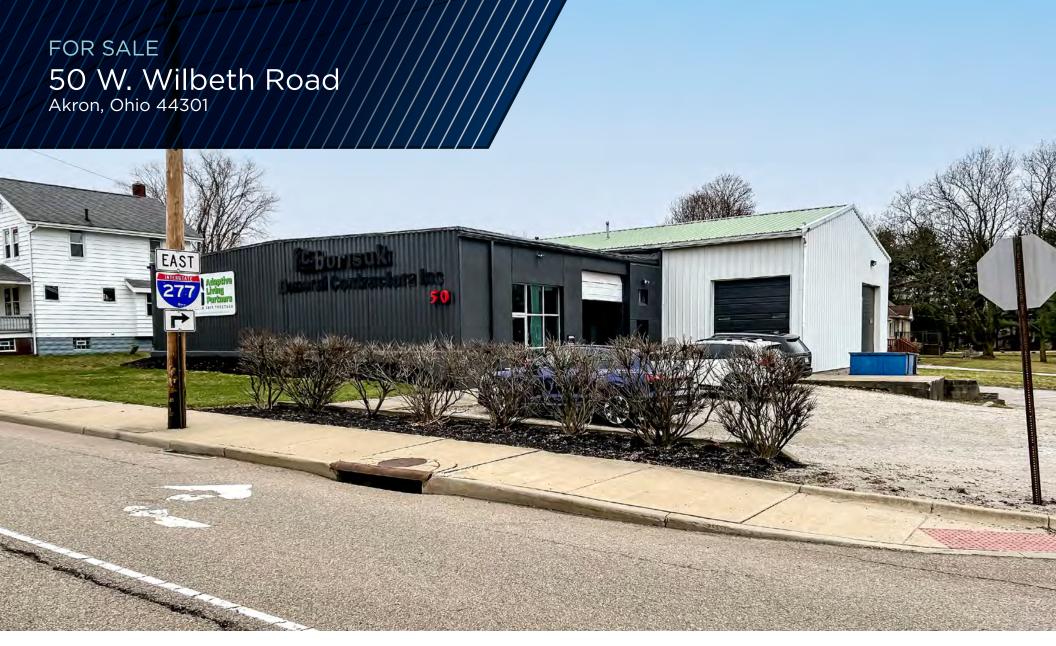

5,784 SF LIGHT INDUSTRIAL WAREHOUSE SPACE

**5,784 SF**BUILDING SIZE

0.35 AC

SITE SIZE

\$495,000

SALE PRICE